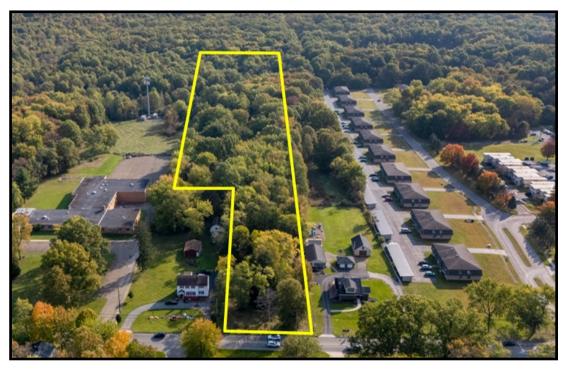

## **AERIAL MAP**

Office: 330.757.4889 | Fax: 330.294.5622 | 3830 Starr Centre Dr, Suite 2, Canfield, OH 44406

### HIGHLIGHTS

- 8.98 acres on North Rd SE, Howland Township
- Next to the former North Rd Elementary School
- All public utilities available Excellent location by Warren, Howland, and Niles
- Minutes from doctors, restaurants, & The Eastwood Mall Complex

| SITE INFORMATION   |                                                  |  |
|--------------------|--------------------------------------------------|--|
| LOCATION<br>PARCEL | Howland Township<br>Trumbull County<br>44-058250 |  |
| PROPERTY TYPE      | Land                                             |  |
| ZONING             | RA (Next to RB)                                  |  |
| SIZE               | 8.98 acres                                       |  |
| UTILITIES          | All public utilities available                   |  |
| REAL ESTATE TAXES  | \$889/year                                       |  |
| PRICE              | Not disclosed                                    |  |