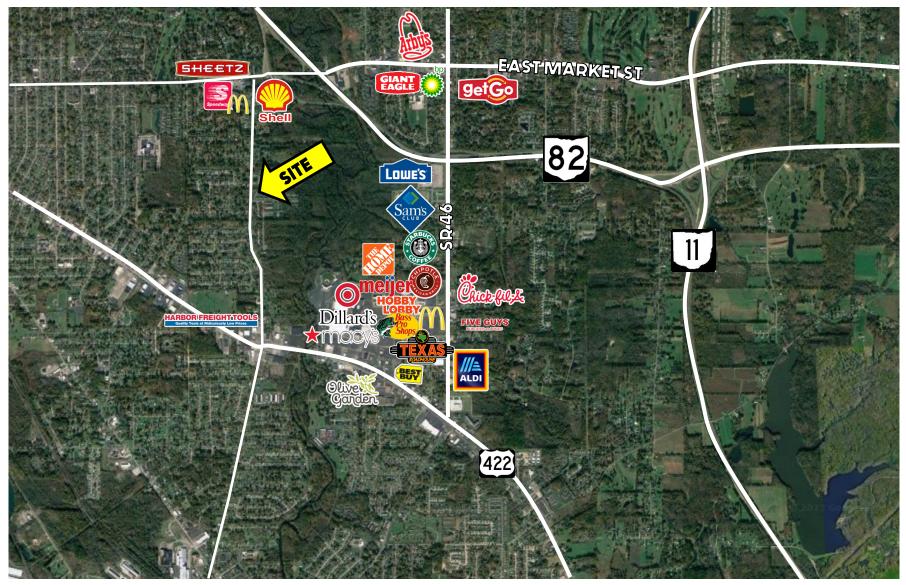

### HIGHLIGHTS

- 8.98 acres on North Rd SE, Howland Township
- Next to the former North Rd Elementary School
- All public utilities available Excellent location by Warren, Howland, and Niles
- Minutes from doctors, restaurants, & The Eastwood Mall Complex