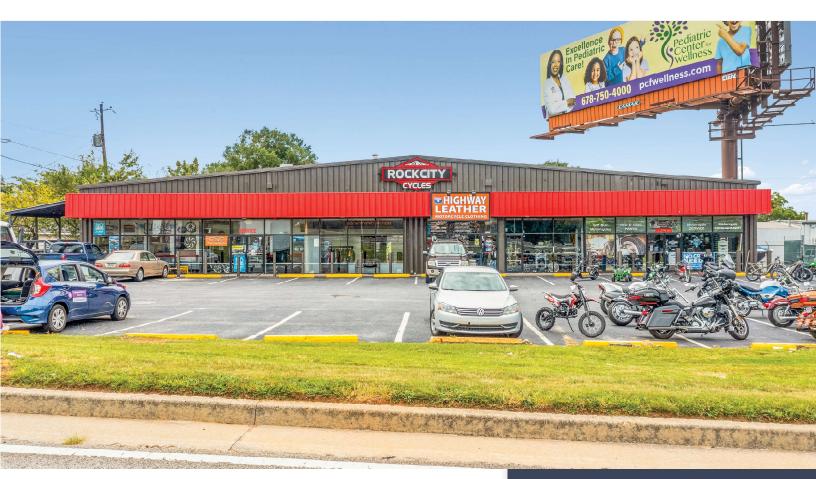

#### **Commercial space for sale**

1012 Iris Drive SW Conyers, GA 30094

# Single tenant commercial building available for sale

- High visibility Interstate 20 frontage
- New 10-year master lease agreement
- Lamar digital interstate billboard
- 23 @ front car parking spaces
- Extra space for truck and trailer parking in rear
- 2 @ 10' X 12' rear drive-in doors
- Pre-engineered steel building with no interior columns
- 14' clear eave height 17' 9" clear ridge height
- All interior walls are non-load bearing
- Property listed at \$2.65m