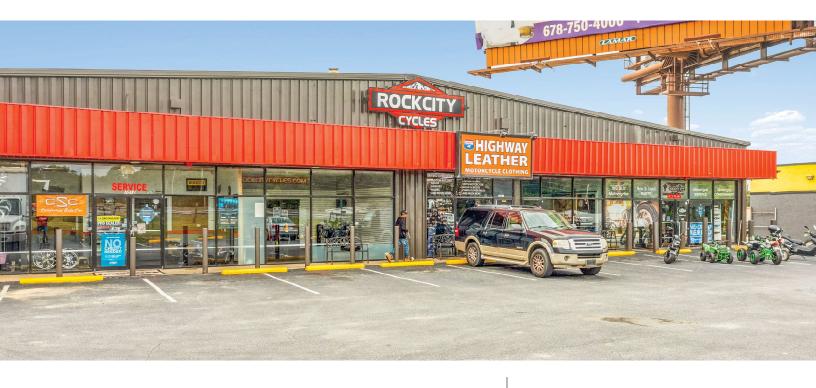

#### **Commercial space for sale**

1012 Iris Drive SW Conyers, GA 30094

# Single tenant commercial building available for sale

- High visibility Interstate 20 frontage
- New 10-year master lease agreement
- Lamar digital interstate billboard
- 23 @ front car parking spaces
- Extra space for truck and trailer parking in rear
- 2 @ 10' X 12' rear drive-in doors
- Pre-engineered steel building with no interior columns
- 14' clear eave height 17' 9" clear ridge height
- All interior walls are non-load bearing
- Property listed at \$2.65m