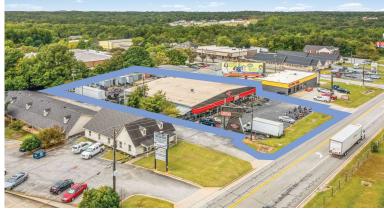

# Single tenant commercial building available for sale

- High visibility Interstate 20 frontage
- New 10-year master lease agreement
- Lamar digital interstate billboard
- 23 @ front car parking spaces
- Extra space for truck and trailer parking in rear
- 2 @ 10' X 12' rear drive-in doors
- Pre-engineered steel building with no interior columns
- 14' clear eave height 17' 9" clear ridge height
- All interior walls are non-load bearing
- Property listed at \$2.65m

#### For further information

Mark Wright, SIOR, CCIM Senior Vice President +1 770 542 8480 mark.wright@avisonyoung.com

avisonyoung.com

1.2 Acre lot

Mark Wright, SIOR, CCIM Senior Vice President +1 770 542 8480