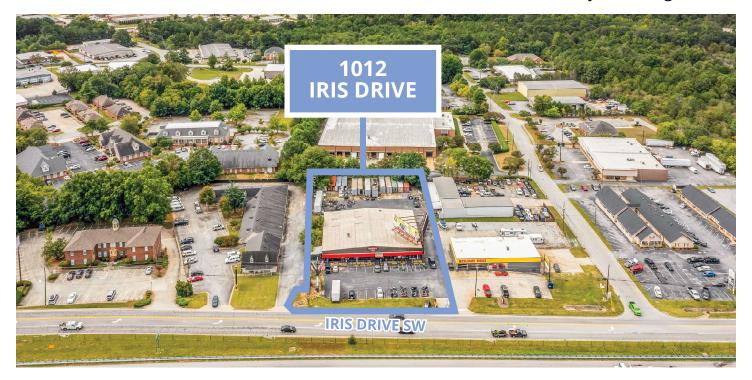

#### **Commercial space for sale**

1012 Iris Drive SW Conyers, GA 30094

#### For further information

Mark Wright, SIOR, CCIM Senior Vice President +1 770 542 8480 mark.wright@avisonyoung.com

avisonyoung.com

1.2 Acre lot

Mark Wright, SIOR, CCIM Senior Vice President +1 770 542 8480