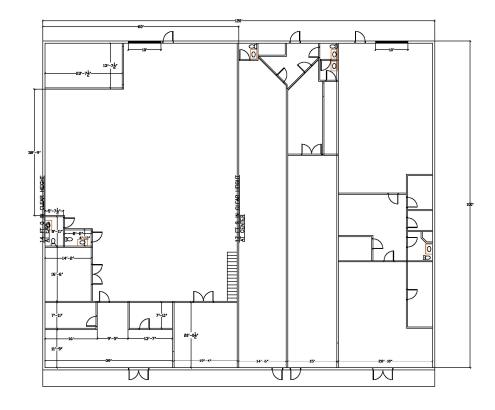

#### **Commercial space for sale**

1012 Iris Drive SW Conyers, GA 30094



# Single tenant commercial building available for sale

- High visibility Interstate 20 frontage
- New 10-year master lease agreement
- Lamar digital interstate billboard
- 23 @ front car parking spaces
- Extra space for truck and trailer parking in rear
- 2 @ 10' X 12' rear drive-in doors
- Pre-engineered steel building with no interior columns
- 14' clear eave height 17' 9" clear ridge height
- All interior walls are non-load bearing
- Property listed at \$2.65m

#### For further information

Mark Wright, SIOR, CCIM Senior Vice President +1 770 542 8480 mark.wright@avisonyoung.com

avisonyoung.com







1.2 Acre lot



Mark Wright, SIOR, CCIM Senior Vice President +1 770 542 8480



### Current floor plan



## Get more information

Mark Wright, SIOR, CCIM Senior Vice President +1 770 542 8480 mark.wright@avisonyoung.com



avisonyoung.com