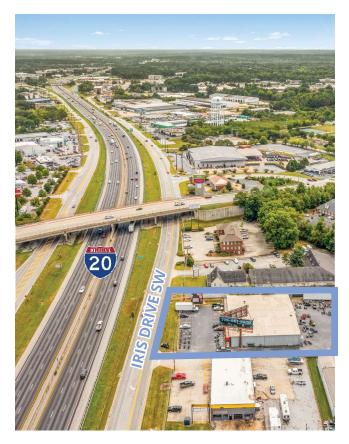

# Single tenant commercial building available for sale

- High visibility Interstate 20 frontage
- New 10-year master lease agreement
- Lamar digital interstate billboard
- 23 @ front car parking spaces
- Extra space for truck and trailer parking in rear
- 2 @ 10' X 12' rear drive-in doors
- Pre-engineered steel building with no interior columns
- 14' clear eave height 17' 9" clear ridge height
- All interior walls are non-load bearing
- Property listed at \$2.65m