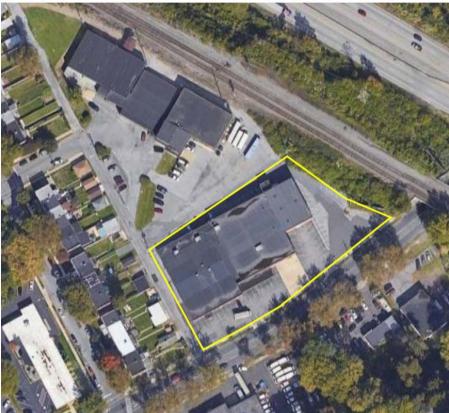

### **Property overview**

- Availability: 1.58 acres | 32,967 SF
- Sale price: \$3,195,000
- Redevelopment opportunity
- West Reading Borough Light Industrial (LI)
- Ceiling heights range from 13'2" to 23'
- 22,980 VPD
- 400' road frontage along Buttonwood Street