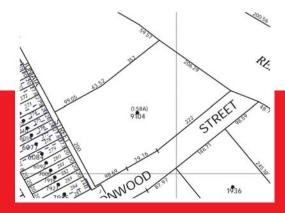

### **Property overview**

- Availability: 1.58 acres | 32,967 SF
- Sale price: \$3,195,000
- Redevelopment opportunity
- West Reading Borough Light Industrial (LI)
- Ceiling heights range from 13'2" to 23'
- 22,980 VPD
- 400' road frontage along Buttonwood Street