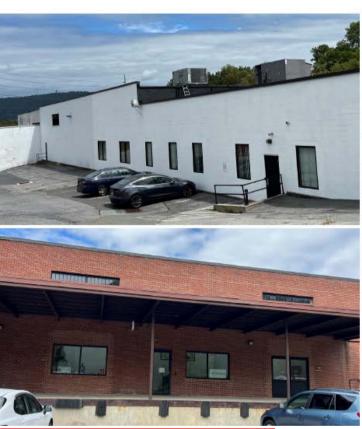

### **Property overview**

- Availability: 1.58 acres | 32,967 SF
- Sale price: \$3,195,000
- Redevelopment opportunity
- West Reading Borough Light Industrial (LI)
- Ceiling heights range from 13'2" to 23'
- 22,980 VPD
- 400' road frontage along Buttonwood Street