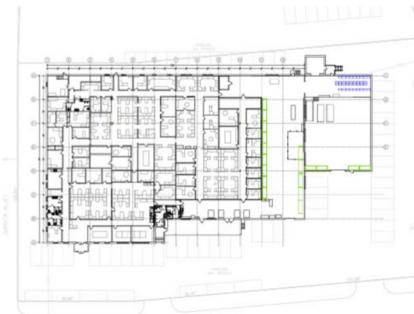

### **Property overview**

- Availability: 1.58 acres | 32,967 SF
- Sale price: \$3,195,000
- Redevelopment opportunity
- West Reading Borough Light Industrial (LI)
- Ceiling heights range from 13'2" to 23'
- 22,980 VPD
- 400' road frontage along Buttonwood Street