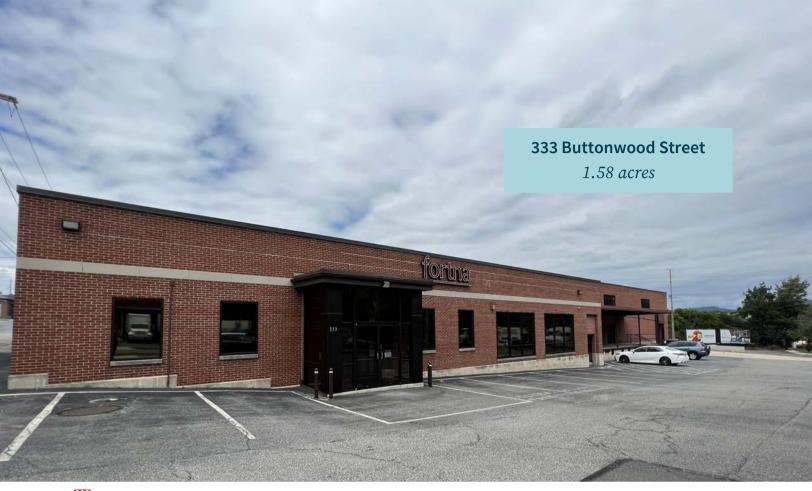

### 333 Buttonwood Street West Reading, PA 19611

### **Property overview**

- Availability: 1.58 acres | 32,967 SF
- Sale price: \$3,195,000
- Redevelopment opportunity
- West Reading Borough Light Industrial (LI)
- Ceiling heights range from 13'2" to 23'
- 22,980 VPD
- 400' road frontage along Buttonwood Street