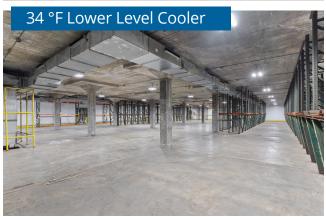

# 1300 Estes Dr SW | Atlanta, GA Building Photos

## 1300 Estes Dr SW | Atlanta, GA Freezer, Cooler & Ambient Storage Building Specs

| COLD STORAGE SPECIFICATIONS |                                                           |  |  |
|-----------------------------|-----------------------------------------------------------|--|--|
| Total SF:                   | ±185,193                                                  |  |  |
| Divisible:                  | Multiple configurations                                   |  |  |
| Freezer SF:                 | ±38,552                                                   |  |  |
| Cooler SF                   | ±57,865                                                   |  |  |
| Cold Dock:                  | ±4,700                                                    |  |  |
| Office/ Misc SF:            | ±3,980                                                    |  |  |
| Ambient:                    | ±61,600                                                   |  |  |
| Ceiling Heights:            | 19'6" & 13' 11" (lower level)                             |  |  |
| Pallet Positions:           | ± 7,626; not fully racked                                 |  |  |
| Dock Doors:                 | 17 DH; 1 DI                                               |  |  |
| Lighting:                   | LED                                                       |  |  |
| Lot Size:                   | 7.49 acres                                                |  |  |
| Refrigeration System:       | Ammonia                                                   |  |  |
| Location:                   | 1.0 Miles to I-85/I-75<br>Public Transportation via MARTA |  |  |