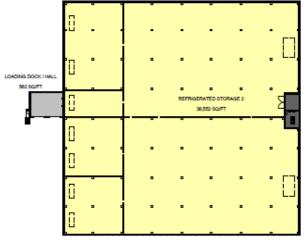

# 1300 Estes Dr SW | Atlanta, GA Freezer, Cooler & Ambient Storage Building Specs

|  | ROOM                 | SQ/FT   | ROOM                | SQ/FT   |
|--|----------------------|---------|---------------------|---------|
|  | DRY STORAGE          | 61,600  | LOADING DOCK / HALL | 17,928  |
|  | REFRIGERATED STORAGE | 57,865  | ENGINE ROOM         | 2,645   |
|  | FREEZER STORAGE      | 38,552  | CHARGING            | 1,269   |
|  | OFFICE               | 3,980   | MAINTAINED          | 917     |
|  | TOTAL                | 161,997 | HIGH VOLT           | 437     |
|  |                      |         | TOTAL               | 185,193 |

## 1300 Estes Dr SW | Atlanta, GA Freezer, Cooler & Ambient Storage Building Specs

| COLD STORAGE SPECIFICATIONS |                                                           |  |  |
|-----------------------------|-----------------------------------------------------------|--|--|
| Total SF:                   | ±185,193                                                  |  |  |
| Divisible:                  | Multiple configurations                                   |  |  |
| Freezer SF:                 | ±38,552                                                   |  |  |
| Cooler SF                   | ±57,865                                                   |  |  |
| Cold Dock:                  | ±4,700                                                    |  |  |
| Office/ Misc SF:            | ±3,980                                                    |  |  |
| Ambient:                    | ±61,600                                                   |  |  |
| Ceiling Heights:            | 19'6" & 13' 11" (lower level)                             |  |  |
| Pallet Positions:           | ± 7,626; not fully racked                                 |  |  |
| Dock Doors:                 | 17 DH; 1 DI                                               |  |  |
| Lighting:                   | LED                                                       |  |  |
| Lot Size:                   | 7.49 acres                                                |  |  |
| Refrigeration System:       | Ammonia                                                   |  |  |
| Location:                   | 1.0 Miles to I-85/I-75<br>Public Transportation via MARTA |  |  |