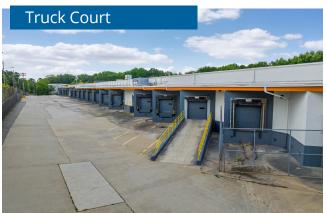

# 1300 Estes Dr SW | Atlanta, GA Building Photos

## 1300 Estes Dr SW | Atlanta, GA Freezer, Cooler & Ambient Storage Building Specs

| COLD STORAGE SPECIFICATIONS |                                                           |  |  |
|-----------------------------|-----------------------------------------------------------|--|--|
| Total SF:                   | ±185,193                                                  |  |  |
| Divisible:                  | Multiple configurations                                   |  |  |
| Freezer SF:                 | ±38,552                                                   |  |  |
| Cooler SF                   | ±57,865                                                   |  |  |
| Cold Dock:                  | ±4,700                                                    |  |  |
| Office/ Misc SF:            | ±3,980                                                    |  |  |
| Ambient:                    | ±61,600                                                   |  |  |
| Ceiling Heights:            | 19'6" & 13' 11" (lower level)                             |  |  |
| Pallet Positions:           | ± 7,626; not fully racked                                 |  |  |
| Dock Doors:                 | 17 DH; 1 DI                                               |  |  |
| Lighting:                   | LED                                                       |  |  |
| Lot Size:                   | 7.49 acres                                                |  |  |
| Refrigeration System:       | Ammonia                                                   |  |  |
| Location:                   | 1.0 Miles to I-85/I-75<br>Public Transportation via MARTA |  |  |