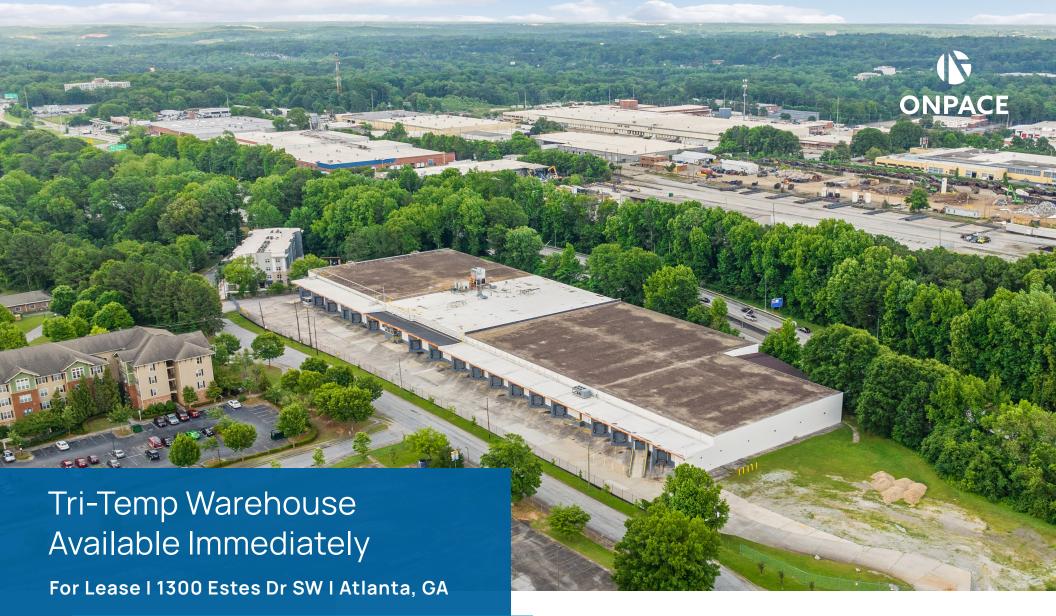

+/- 185,193 Available (Divisible)

# 1300 Estes Dr SW | Atlanta, GA Freezer, Cooler & Ambient Storage Building Specs

|  | ROOM                 | SQ/FT   | ROOM                | SQ/FT   |
|--|----------------------|---------|---------------------|---------|
|  | DRY STORAGE          | 61,600  | LOADING DOCK / HALL | 17,928  |
|  | REFRIGERATED STORAGE | 57,865  | ENGINE ROOM         | 2,645   |
|  | FREEZER STORAGE      | 38,552  | CHARGING            | 1,269   |
|  | OFFICE               | 3,980   | MAINTAINED          | 917     |
|  | TOTAL                | 161,997 | HIGH VOLT           | 437     |
|  |                      |         | TOTAL               | 185,193 |

## 1300 Estes Dr SW | Atlanta, GA Freezer, Cooler & Ambient Storage Building Specs

| COLD STORAGE SPECIFICATIONS |                                                           |  |  |
|-----------------------------|-----------------------------------------------------------|--|--|
| Total SF:                   | ±185,193                                                  |  |  |
| Divisible:                  | Multiple configurations                                   |  |  |
| Freezer SF:                 | ±38,552                                                   |  |  |
| Cooler SF                   | ±57,865                                                   |  |  |
| Cold Dock:                  | ±4,700                                                    |  |  |
| Office/ Misc SF:            | ±3,980                                                    |  |  |
| Ambient:                    | ±61,600                                                   |  |  |
| Ceiling Heights:            | 19'6" & 13' 11" (lower level)                             |  |  |
| Pallet Positions:           | ± 7,626; not fully racked                                 |  |  |
| Dock Doors:                 | 17 DH; 1 DI                                               |  |  |
| Lighting:                   | LED                                                       |  |  |
| Lot Size:                   | 7.49 acres                                                |  |  |
| Refrigeration System:       | Ammonia                                                   |  |  |
| Location:                   | 1.0 Miles to I-85/I-75<br>Public Transportation via MARTA |  |  |

The facility is located in the heart of Atlanta just 6 miles from Hartsfield-Jackson International Airport

- I-85 / I-75: 1.5 miles
- I-285: 4.5 miles
- I-20: 5 miles
- Downtown Atlanta: 5 miles