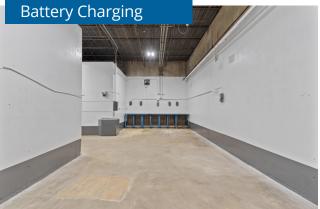

**Cater Cosgrove**

OnPace Cold +1 404 317 0930

Cater.Cosgrove@onpacepartners.com

# 1300 Estes Dr SW | Atlanta, GA Freezer, Cooler & Ambient Storage Building Specs







|  | ROOM                 | SQ/FT   | ROOM                | SQ/FT   |
|--|----------------------|---------|---------------------|---------|
|  | DRY STORAGE          | 61,600  | LOADING DOCK / HALL | 17,928  |
|  | REFRIGERATED STORAGE | 57,865  | ENGINE ROOM         | 2,645   |
|  | FREEZER STORAGE      | 38,552  | CHARGING            | 1,269   |
|  | OFFICE               | 3,980   | MAINTAINED          | 917     |
|  | TOTAL                | 161,997 | HIGH VOLT           | 437     |
|  |                      |         | TOTAL               | 185,193 |

# 1300 Estes Dr SW | Atlanta, GA Building Photos





















## 1300 Estes Dr SW | Atlanta, GA Freezer, Cooler & Ambient Storage Building Specs







| COLD STORAGE SPECIFICATIONS |                                                           |  |  |
|-----------------------------|-----------------------------------------------------------|--|--|
| Total SF:                   | ±185,193                                                  |  |  |
| Divisible:                  | Multiple configurations                                   |  |  |
| Freezer SF:                 | ±38,552                                                   |  |  |
| Cooler SF                   | ±57,865                                                   |  |  |
| Cold Dock:                  | ±4,700                                                    |  |  |
| Office/ Misc SF: