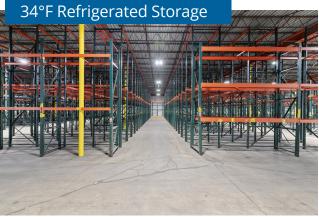

# 1300 Estes Dr SW | Atlanta, GA Building Photos

## 1300 Estes Dr SW | Atlanta, GA Freezer, Cooler & Ambient Storage Building Specs

| COLD STORAGE SPECIFICATIONS |                                                           |  |  |
|-----------------------------|-----------------------------------------------------------|--|--|
| Total SF:                   | ±185,193                                                  |  |  |
| Divisible:                  | Multiple configurations                                   |  |  |
| Freezer SF:                 | ±38,552                                                   |  |  |
| Cooler SF                   | ±57,865                                                   |  |  |
| Cold Dock:                  | ±4,700                                                    |  |  |
| Office/ Misc SF:            | ±3,980                                                    |  |  |
| Ambient:                    | ±61,600                                                   |  |  |
| Ceiling Heights:            | 19'6" & 13' 11" (lower level)                             |  |  |
| Pallet Positions:           | ± 7,626; not fully racked                                 |  |  |
| Dock Doors:                 | 17 DH; 1 DI                                               |  |  |
| Lighting:                   | LED                                                       |  |  |
| Lot Size:                   | 7.49 acres                                                |  |  |
| Refrigeration System:       | Ammonia                                                   |  |  |
| Location:                   | 1.0 Miles to I-85/I-75<br>Public Transportation via MARTA |  |  |