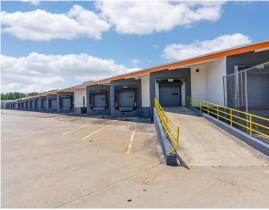

# 1300 Estes Dr SW | Atlanta, GA Building Photos

## 1300 Estes Dr SW | Atlanta, GA Freezer, Cooler & Ambient Storage Building Specs

| COLD STORAGE SPECIFICATIONS |                                                           |  |  |
|-----------------------------|-----------------------------------------------------------|--|--|
| Total SF:                   | ±185,193                                                  |  |  |
| Divisible:                  | Multiple configurations                                   |  |  |
| Freezer SF:                 | ±38,552                                                   |  |  |
| Cooler SF                   | ±57,865                                                   |  |  |
| Cold Dock:                  | ±4,700                                                    |  |  |
| Office/ Misc SF:            | ±3,980                                                    |  |  |
| Ambient:                    | ±61,600                                                   |  |  |
| Ceiling Heights:            | 19'6" & 13' 11" (lower level)                             |  |  |
| Pallet Positions:           | ± 7,626; not fully racked                                 |  |  |
| Dock Doors:                 | 17 DH; 1 DI                                               |  |  |
| Lighting:                   | LED                                                       |  |  |
| Lot Size:                   | 7.49 acres                                                |  |  |
| Refrigeration System:       | Ammonia                                                   |  |  |
| Location:                   | 1.0 Miles to I-85/I-75<br>Public Transportation via MARTA |  |  |