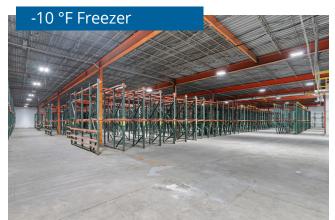

# 1300 Estes Dr SW | Atlanta, GA Building Photos

## 1300 Estes Dr SW | Atlanta, GA Freezer, Cooler & Ambient Storage Building Specs

| COLD STORAGE SPECIFICATIONS |                                                           |  |  |
|-----------------------------|-----------------------------------------------------------|--|--|
| Total SF:                   | ±185,193                                                  |  |  |
| Divisible:                  | Multiple configurations                                   |  |  |
| Freezer SF:                 | ±38,552                                                   |  |  |
| Cooler SF                   | ±57,865                                                   |  |  |
| Cold Dock:                  | ±4,700                                                    |  |  |
| Office/ Misc SF:            | ±3,980                                                    |  |  |
| Ambient:                    | ±61,600                                                   |  |  |
| Ceiling Heights:            | 19'6" & 13' 11" (lower level)                             |  |  |
| Pallet Positions:           | ± 7,626; not fully racked                                 |  |  |
| Dock Doors:                 | 17 DH; 1 DI                                               |  |  |
| Lighting:                   | LED                                                       |  |  |
| Lot Size:                   | 7.49 acres                                                |  |  |
| Refrigeration System:       | Ammonia                                                   |  |  |
| Location:                   | 1.0 Miles to I-85/I-75<br>Public Transportation via MARTA |  |  |