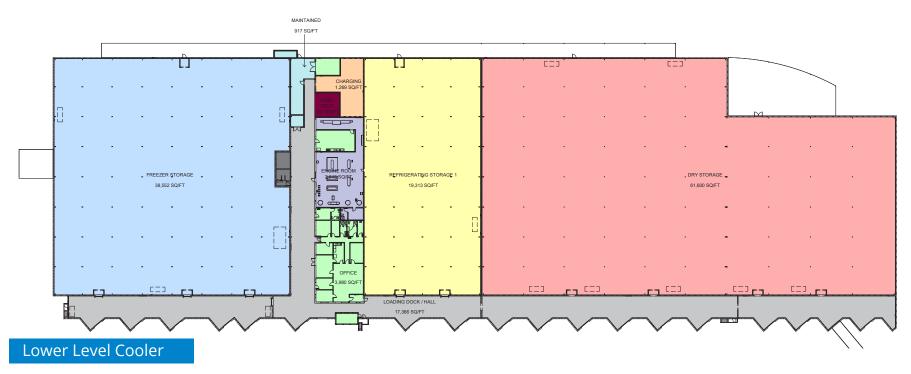

# 1300 Estes Dr SW | Atlanta, GA Freezer, Cooler & Ambient Storage Building Specs

|  | ROOM                 | SQ/FT   | ROOM                | SQ/FT   |
|--|----------------------|---------|---------------------|---------|
|  | DRY STORAGE          | 61,600  | LOADING DOCK / HALL | 17,928  |
|  | REFRIGERATED STORAGE | 57,865  | ENGINE ROOM         | 2,645   |
|  | FREEZER STORAGE      | 38,552  | CHARGING            | 1,269   |
|  | OFFICE               | 3,980   | MAINTAINED          | 917     |
|  | TOTAL                | 161,997 | HIGH VOLT           | 437     |
|  |                      |         | TOTAL               | 185,193 |

## 1300 Estes Dr SW | Atlanta, GA Freezer, Cooler & Ambient Storage Building Specs

| COLD STORAGE SPECIFICATIONS |                                                           |  |  |
|-----------------------------|-----------------------------------------------------------|--|--|
| Total SF:                   | ±185,193                                                  |  |  |
| Divisible:                  | Multiple configurations                                   |  |  |
| Freezer SF:                 | ±38,552                                                   |  |  |
| Cooler SF                   | ±57,865                                                   |  |  |
| Cold Dock:                  | ±4,700                                                    |  |  |
| Office/ Misc SF:            | ±3,980                                                    |  |  |
| Ambient:                    | ±61,600                                                   |  |  |
| Ceiling Heights:            | 19'6" & 13' 11" (lower level)                             |  |  |
| Pallet Positions:           | ± 7,626; not fully racked                                 |  |  |
| Dock Doors:                 | 17 DH; 1 DI                                               |  |  |
| Lighting:                   | LED                                                       |  |  |
| Lot Size:                   | 7.49 acres                                                |  |  |
| Refrigeration System:       | Ammonia                                                   |  |  |
| Location:                   | 1.0 Miles to I-85/I-75<br>Public Transportation via MARTA |  |  |