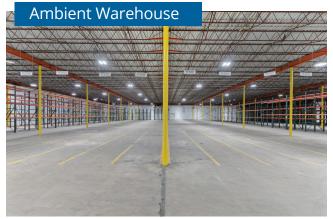

# 1300 Estes Dr SW | Atlanta, GA Building Photos

## 1300 Estes Dr SW | Atlanta, GA Freezer, Cooler & Ambient Storage Building Specs

| COLD STORAGE SPECIFICATIONS |                                                           |  |  |
|-----------------------------|-----------------------------------------------------------|--|--|
| Total SF:                   | ±185,193                                                  |  |  |
| Divisible:                  | Multiple configurations                                   |  |  |
| Freezer SF:                 | ±38,552                                                   |  |  |
| Cooler SF                   | ±57,865                                                   |  |  |
| Cold Dock:                  | ±4,700                                                    |  |  |
| Office/ Misc SF:            | ±3,980                                                    |  |  |
| Ambient:                    | ±61,600                                                   |  |  |
| Ceiling Heights:            | 19'6" & 13' 11" (lower level)                             |  |  |
| Pallet Positions:           | ± 7,626; not fully racked                                 |  |  |
| Dock Doors:                 | 17 DH; 1 DI                                               |  |  |
| Lighting:                   | LED                                                       |  |  |
| Lot Size:                   | 7.49 acres                                                |  |  |
| Refrigeration System:       | Ammonia                                                   |  |  |
| Location:                   | 1.0 Miles to I-85/I-75<br>Public Transportation via MARTA |  |  |