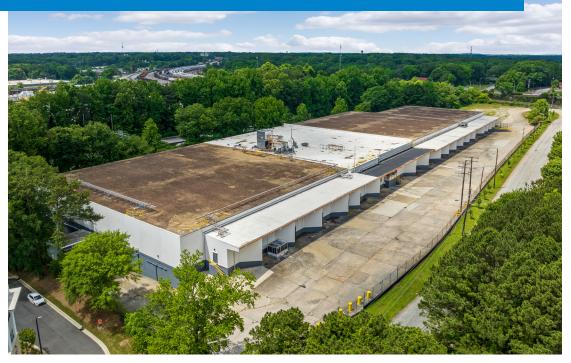

# 1300 Estes Dr SW | Atlanta, GA Freezer, Cooler & Ambient Storage Building Specs

|  | ROOM                 | SQ/FT   | ROOM                | SQ/FT   |
|--|----------------------|---------|---------------------|---------|
|  | DRY STORAGE          | 61,600  | LOADING DOCK / HALL | 17,928  |
|  | REFRIGERATED STORAGE | 57,865  | ENGINE ROOM         | 2,645   |
|  | FREEZER STORAGE      | 38,552  | CHARGING            | 1,269   |
|  | OFFICE               | 3,980   | MAINTAINED          | 917     |
|  | TOTAL                | 161,997 | HIGH VOLT           | 437     |
|  |                      |         | TOTAL               | 185,193 |

## 1300 Estes Dr SW | Atlanta, GA Freezer, Cooler & Ambient Storage Building Specs

| COLD STORAGE SPECIFICATIONS |                                                           |  |  |
|-----------------------------|-----------------------------------------------------------|--|--|
| Total SF:                   | ±185,193                                                  |  |  |
| Divisible:                  | Multiple configurations                                   |  |  |
| Freezer SF:                 | ±38,552                                                   |  |  |
| Cooler SF                   | ±57,865                                                   |  |  |
| Cold Dock:                  | ±4,700                                                    |  |  |
| Office/ Misc SF:            | ±3,980                                                    |  |  |
| Ambient:                    | ±61,600                                                   |  |  |
| Ceiling Heights:            | 19'6" & 13' 11" (lower level)                             |  |  |
| Pallet Positions:           | ± 7,626; not fully racked                                 |  |  |
| Dock Doors:                 | 17 DH; 1 DI                                               |  |  |
| Lighting:                   | LED                                                       |  |  |
| Lot Size:                   | 7.49 acres                                                |  |  |
| Refrigeration System:       | Ammonia                                                   |  |  |
| Location:                   | 1.0 Miles to I-85/I-75<br>Public Transportation via MARTA |  |  |