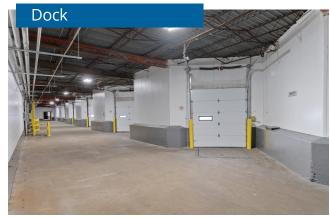

# **Cater Cosgrove**

OnPace Cold +1 404 317 0930

Cater.Cosgrove@onpacepartners.com

# 1300 Estes Dr SW | Atlanta, GA Freezer, Cooler & Ambient Storage Building Specs







|  | ROOM                 | SQ/FT   | ROOM                | SQ/FT   |
|--|----------------------|---------|---------------------|---------|
|  | DRY STORAGE          | 61,600  | LOADING DOCK / HALL | 17,928  |
|  | REFRIGERATED STORAGE | 57,865  | ENGINE ROOM         | 2,645   |
|  | FREEZER STORAGE      | 38,552  | CHARGING            | 1,269   |
|  | OFFICE               | 3,980   | MAINTAINED          | 917     |
|  | TOTAL                | 161,997 | HIGH VOLT           | 437     |
|  |                      |         | TOTAL               | 185,193 |

# 1300 Estes Dr SW | Atlanta, GA Building Photos





















## 1300 Estes Dr SW | Atlanta, GA Freezer, Cooler & Ambient Storage Building Specs







| COLD STORAGE SPECIFICATIONS |                                                           |  |  |
|-----------------------------|-----------------------------------------------------------|--|--|
| Total SF:                   | ±185,193                                                  |  |  |
| Divisible:                  | Multiple configurations                                   |  |  |
| Freezer SF:                 | ±38,552                                                   |  |  |
| Cooler SF                   | ±57,865                                                   |  |  |
| Cold Dock:                  | ±4,700                                                    |  |  |
| Office/ Misc SF: