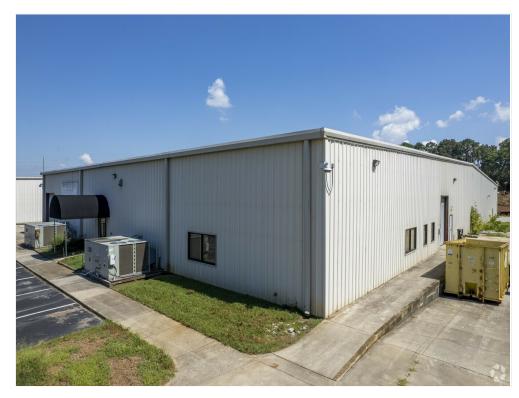

### Property Photos

Situated in a Growing Metro

65 Shields Road Bird's Eye View

65 Shields Rd, Huntsville, AL 35811

65 Shields Road presents a sizable warehouse benefiting from immediate highway access and proximity to a host of major metros. The 84,286-square-foot metal-framed facility has 10,000 square feet of dedicated office space and 61,286 square feet of available warehouse space. Perfect for various uses, 65 Shields Road is divided into warehouse, manufacturing, office, environmental, and clean lab space with multiple ADA bathrooms, kitchenettes, an internal tornado shelter, access control swipe door, maglocks, and a camera system throughout. It also features 25' clear-span heights, six loading docks, two ground-level bays, 1,200-amp, 480-volt, three-phase front switch power, and 600-amp, 490-volt, three-phase back switch power. In addition to a resurfaced parking area and six HVAC units installed in 2019, the fully conditioned warehouse sits on an 8.5-acre site that can be expanded by another 5.5 acres, making it perfect for a user of any size.