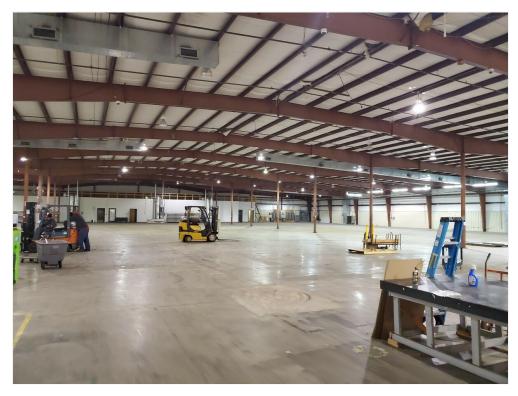

### Property Photos

interior warehouse 3 Warehouse 3D Tour

65 Shields Rd, Huntsville, AL 35811

65 Shields Road presents a sizable warehouse benefiting from immediate highway access and proximity to a host of major metros. The 84,286-square-foot metal-framed facility has 10,000 square feet of dedicated office space and 61,286 square feet of available warehouse space. Perfect for various uses, 65 Shields Road is divided into warehouse, manufacturing, office, environmental, and clean lab space with multiple ADA bathrooms, kitchenettes, an internal tornado shelter, access control swipe door, maglocks, and a camera system throughout. It also features 25' clear-span heights, six loading docks, two ground-level bays, 1,200-amp, 480-volt, three-phase front switch power, and 600-amp, 490-volt, three-phase back switch power. In addition to a resurfaced parking area and six HVAC units installed in 2019, the fully conditioned warehouse sits on an 8.5-acre site that can be expanded by another 5.5 acres, making it perfect for a user of any size.