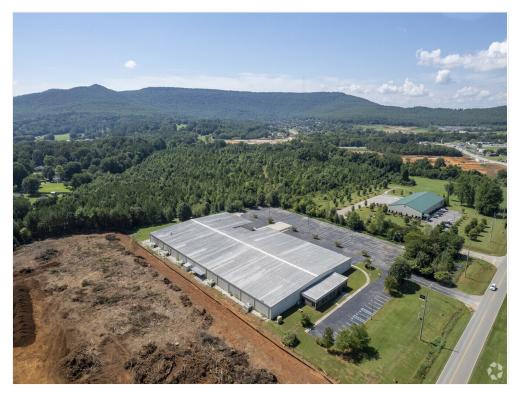

### Property Photos

65 Shields Road Context Situated in a Growing Metro

65 Shields Rd, Huntsville, AL 35811

### Property Photos

Situated in a Growing Metro

65 Shields Road Bird's Eye View

65 Shields Rd, Huntsville, AL 35811