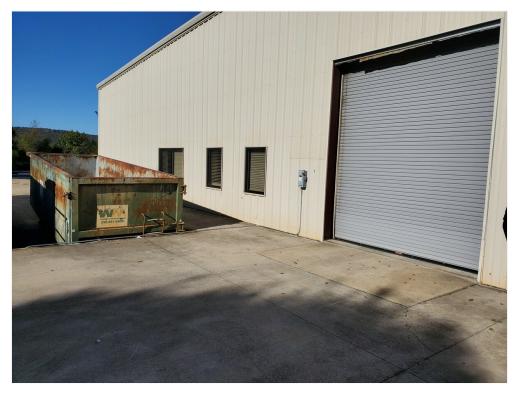

### Property Photos

Entrance and Door-step Parking

65 Shields Road Back Entrance

65 Shields Rd, Huntsville, AL 35811

65 Shields Road presents a sizable warehouse benefiting from immediate highway access and proximity to a host of major metros. The 84,286-square-foot metal-framed facility has 10,000 square feet of dedicated office space and 61,286 square feet of available warehouse space. Perfect for various uses, 65 Shields Road is divided into warehouse, manufacturing, office, environmental, and clean lab space with multiple ADA bathrooms, kitchenettes, an internal tornado shelter, access control swipe door, maglocks, and a camera system throughout. It also features 25' clear-span heights, six loading docks, two ground-level bays, 1,200-amp, 480-volt, three-phase front switch power, and 600-amp, 490-volt, three-phase back switch power. In addition to a resurfaced parking area and six HVAC units installed in 2019, the fully conditioned warehouse sits on an 8.5-acre site that can be expanded by another 5.5 acres, making it perfect for a user of any size.