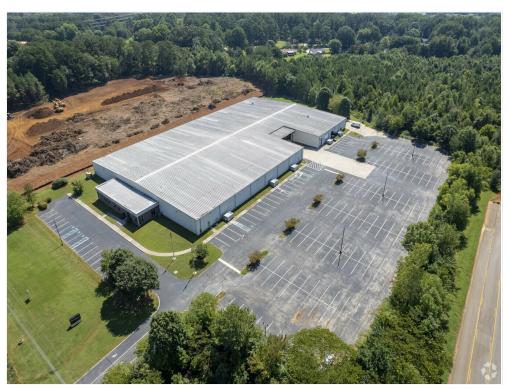

### Property Photos

Situated in a Growing Metro

65 Shields Road Bird's Eye View

65 Shields Rd, Huntsville, AL 35811