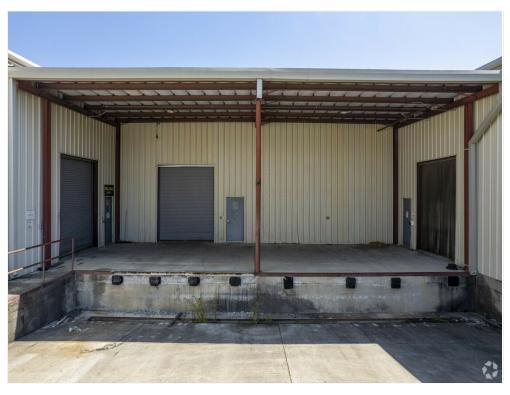

### Property Photos

bay area 2 65 Shields Road Loading Area

65 Shields Rd, Huntsville, AL 35811

65 Shields Road presents a sizable warehouse benefiting from immediate highway access and proximity to a host of major metros. The 84,286-square-foot metal-framed facility has 10,000 square feet of dedicated office space and 61,286 square feet of available warehouse space. Perfect for various uses, 65 Shields Road is divided into warehouse, manufacturing, office, environmental, and clean lab space with multiple ADA bathrooms, kitchenettes, an internal tornado shelter, access control swipe door, maglocks, and a camera system throughout. It also features 25' clear-span heights, six loading docks, two ground-level bays, 1,200-amp, 480-volt, three-phase front switch power, and 600-amp, 490-volt, three-phase back switch power. In addition to a resurfaced parking area and six HVAC units installed in 2019, the fully conditioned warehouse sits on an 8.5-acre site that can be expanded by another 5.5 acres, making it perfect for a user of any size.