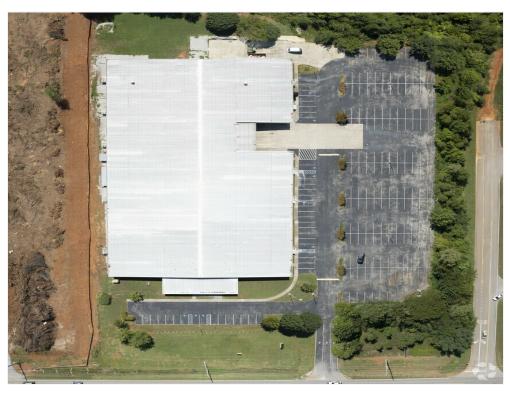

### Property Photos

Situated in a Growing Metro

65 Shields Road Bird's Eye View

65 Shields Rd, Huntsville, AL 35811