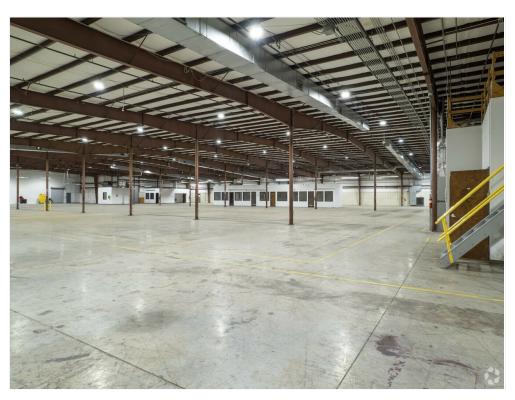

### Property Photos

interior warehouse 3 Warehouse 3D Tour

65 Shields Rd, Huntsville, AL 35811

65 Shields Road presents a sizable warehouse benefiting from immediate highway access and proximity to a host of major metros. The 84,286-square-foot metal-framed facility has 10,000 square feet of dedicated office space and 61,286 square feet of available warehouse space. Perfect for various uses, 65 Shields Road is divided into warehouse, manufacturing, office, environmental, and clean lab space with multiple ADA bathrooms, kitchenettes, an internal tornado shelter, access control swipe door, maglocks, and a camera system throughout. It also features 25' clear-span heights, six loading docks, two ground-level bays, 1,200-amp, 480-volt, three-phase front switch power, and 600-amp, 490-volt, three-phase back switch power. In addition to a resurfaced parking area and six HVAC units installed in 2019, the fully conditioned warehouse sits on an 8.5-acre site that can be expanded by another 5.5 acres, making it perfect for a user of any size.