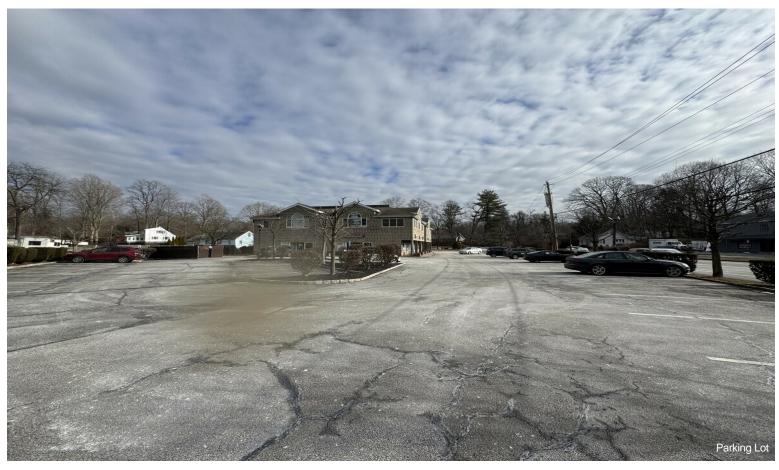

#### **Post Road Plaza**

\$25.00 /SF/YR

Prime Location with High Visibility and Ample Parking This excellent community shopping center features outstanding visibility along Albany Post Road, complemented by convenient public transit stops just outside the property. The site also offers ample on-site parking for tenants and visitors.

**Property Features** 

- · Prime location with high visibility
- Public transit stops nearby
- Ample on-site parking
- Vaulted ceilings
- Elevator in building Available Suites

Suite 02RF - 1500 sq ft

- Former Consulting Office
- Large offices
- Large reception area
- Large conference room
- Coffee station with sink

#### 24 Old Albany Post Rd, Croton On Hudson, NY 10520

Prime Location with High Visibility and Ample Parking

This excellent community shopping center features outstanding visibility along Albany Post Road, complemented by convenient public transit stops just outside the property. The site also offers ample on-site parking for tenants and visitors.