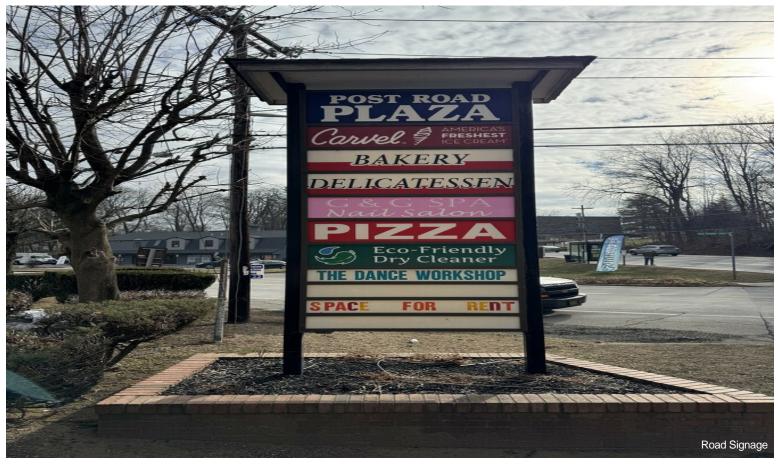

#### **Post Road Plaza**

24 Old Albany Post Rd, Croton On Hudson, NY 10520

Ken Lefkowitz
Houlihan Lawrence Commercial
800 Westchester Ave, Suite N 517,Rye Brook, NY 10573
klefkowitz@houlihanlawrence.com
(914) 798-4900

#### **Post Road Plaza**

\$25.00 /SF/YR

Prime Location with High Visibility and Ample Parking This excellent community shopping center features outstanding visibility along Albany Post Road, complemented by convenient public transit stops just outside the property. The site also offers ample on-site parking for tenants and visitors.

#### 24 Old Albany Post Rd, Croton On Hudson, NY 10520

Prime Location with High Visibility and Ample Parking

This excellent community shopping center features outstanding visibility along Albany Post Road, complemented by convenient public transit stops just outside the property. The site also offers ample on-site parking for tenants and visitors.