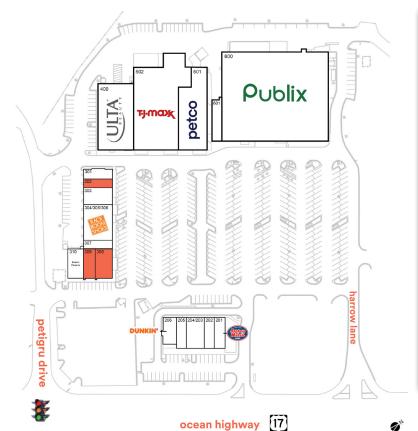

| unit             | size                           |
|------------------|--------------------------------|
| unit 201         | Jersey Mike's Subs             |
| unit 202         | AT&T                           |
| unit 203/204     | Premier Smile & Implant Center |
| unit 205         | J. McLaughlin                  |
| unit 206         | Dunkin'                        |
| unit 301         | Nail Pro                       |
| unit 302         | 1,289 sf                       |
| unit 303         | Chicora Hair                   |
| unit 304/305/306 | Rack Room Shoes                |
| unit 307         | Coin Laundry                   |
| unit 308         | 2,600 sf                       |
| unit 309         | 1,500 sf                       |
| unit 310         | Rosie's Pizzeria               |
| unit 400         | Ulta Beauty                    |
| unit 501         | Petco                          |
| unit 502         | T.J. Maxx                      |
| unit 600         | Publix                         |
| unit 601         | Smoothie King                  |