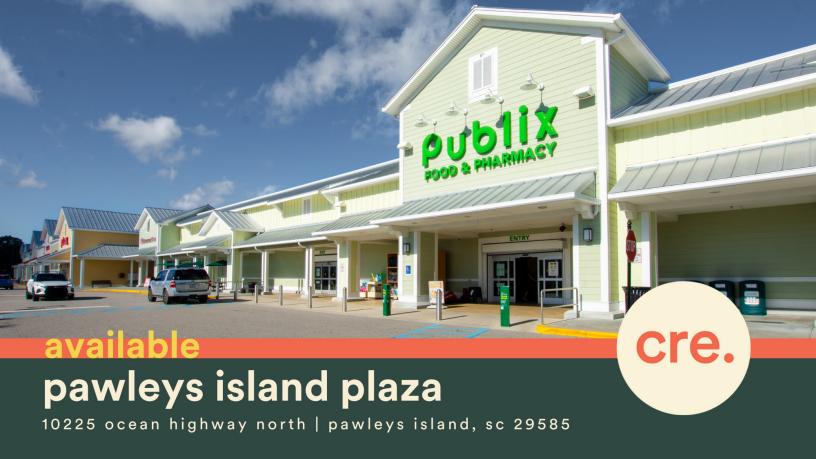

## shop space opportunities

- Publix-anchored neighborhood shopping center located in the Pawleys Island submarket of Georgetown County
- Shop space opportunities available ranging from 1,289 sf - 4,100 sf
- Located at the signalized intersection of US Highway 17 (Ocean Highway) and Petrigru Drive with multiple points of ingress/egress and ample parking
- Join best-in-class national retailers including T.J. Maxx, Ulta Beauty, Petco, Rack Room Shoes, Jersey Mike's, and Smoothie King
- Surrounded by an affluent population with an average household income of \$100K+ within 3-miles. Pawleys Island is a popular vacation destination with more than 1 million visitors annually