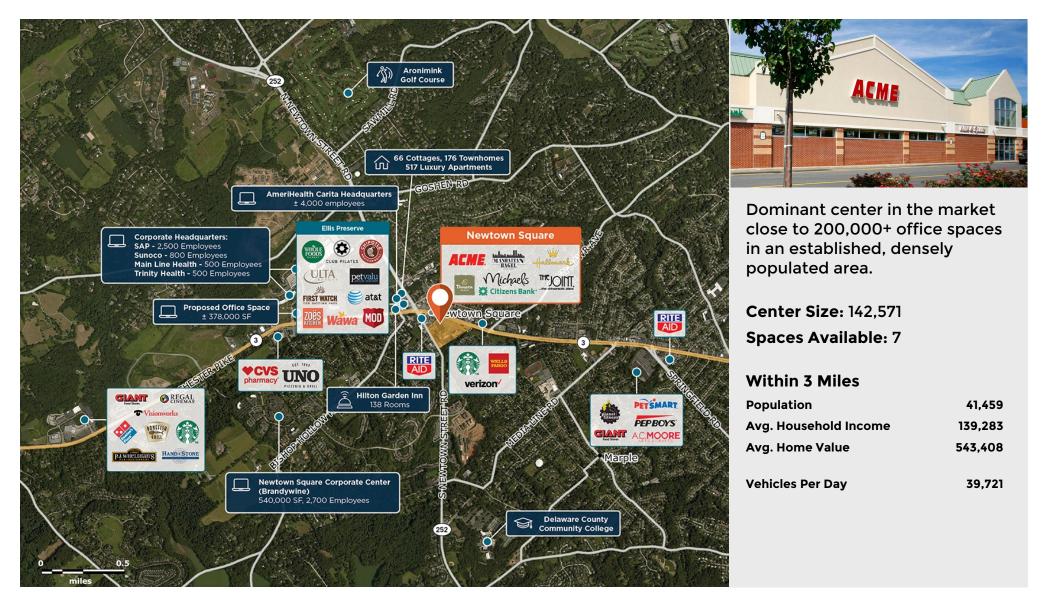

## **Newtown Square Shopping Center**

**9** 3590 West Chester Pike, Newtown Square, PA 19073

### Center Size: 142,571

| SPACE | TENANT                         | SF     |
|-------|--------------------------------|--------|
| 01    | AVAILABLE                      | 1,300  |
| 04    | AVAILABLE                      | 1,200  |
| 13    | AVAILABLE                      | 6,000  |
| 20    | AVAILABLE                      | 2,453  |
| 23    | AVAILABLE                      | 3,000  |
| 26    | AVAILABLE                      | 2,215  |
| 40    | AVAILABLE                      | 4,400  |
| 02    | ACME MARKETS                   | 56,226 |
| 03    | US POST OFFICE                 | 2,000  |
| 05    | JEAN'S CUSTOM CLEANERS         | 1,200  |
| 06    | CARMINE'S PIZZA                | 3,000  |
| 07    | MICHAEL'S                      | 22,633 |
| 09    | HALLMARK                       | 4,640  |
| 11    | CHINA WOK                      | 720    |
| 12    | TOTAL TOBACCO                  | 1,520  |
| 14    | PANERA BREAD                   | 5,017  |
| 15    | HAIR CUTTERY                   | 1,050  |
| 16    | VISIONARY EYEWEAR              | 1,050  |
| 17    | MAINLINE NAILS                 | 1,050  |
| 18    | T-MOBILE                       | 1,400  |
| 19    | THE ALE HOUSE                  | 1,800  |
| 21    | MANHATTAN BAGEL                | 1,170  |
| 22    | THE JOINT                      | 1,250  |
| 24    | CITIZENS BANK                  | 4,200  |
| 25    | POLLEY ASSOCIATES              | 5,254  |
| 31    | OSTEOPATHIC MEDICAL ASSOCIATES | 640    |
| 32    | LIFE FORCE ELDERLY SERVICES    | 1,700  |
| 36    | TWIRL                          | 2,320  |
| 37    | FIT 'N' FUN                    | 1,030  |
| 38    | JDS SOFTBALL AND FITNESS INSTR | 1,170  |
| 900   | NEWTOWN SQUARE BEVERAGE        | 0      |