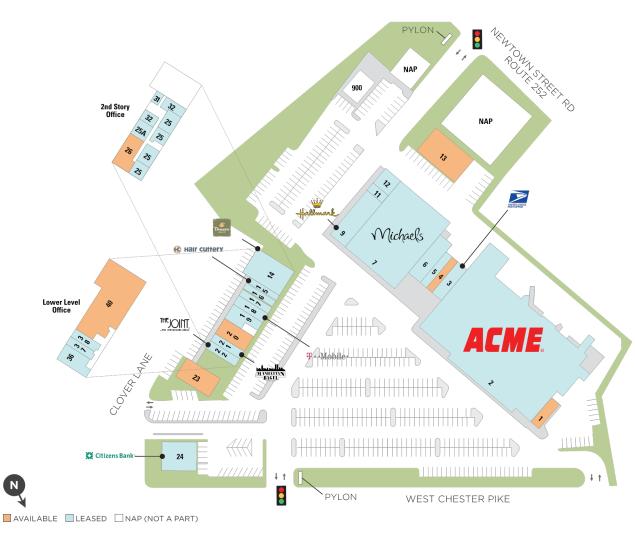

## **Newtown Square Shopping Center**

**9** 3590 West Chester Pike, Newtown Square, PA 19073

### Center Size: 142,571

| SPACE | TENANT                         | SF     |
|-------|--------------------------------|--------|
| 01    | AVAILABLE                      | 1,300  |
| 04    | AVAILABLE                      | 1,200  |
| 13    | AVAILABLE                      | 6,000  |
| 20    | AVAILABLE                      | 2,453  |
| 23    | AVAILABLE                      | 3,000  |
| 26    | AVAILABLE                      | 2,215  |
| 40    | AVAILABLE                      | 4,400  |
| 02    | ACME MARKETS                   | 56,226 |
| 03    | US POST OFFICE                 | 2,000  |
| 05    | JEAN'S CUSTOM CLEANERS         | 1,200  |
| 06    | CARMINE'S PIZZA                | 3,000  |
| 07    | MICHAEL'S                      | 22,633 |
| 09    | HALLMARK                       | 4,640  |
| 11    | CHINA WOK                      | 720    |
| 12    | TOTAL TOBACCO                  | 1,520  |
| 14    | PANERA BREAD                   | 5,017  |
| 15    | HAIR CUTTERY                   | 1,050  |
| 16    | VISIONARY EYEWEAR              | 1,050  |
| 17    | MAINLINE NAILS                 | 1,050  |
| 18    | T-MOBILE                       | 1,400  |
| 19    | THE ALE HOUSE                  | 1,800  |
| 21    | MANHATTAN BAGEL                | 1,170  |
| 22    | THE JOINT                      | 1,250  |
| 24    | CITIZENS BANK                  | 4,200  |
| 25    | POLLEY ASSOCIATES              | 5,254  |
| 31    | OSTEOPATHIC MEDICAL ASSOCIATES | 640    |
| 32    | LIFE FORCE ELDERLY SERVICES    | 1,700  |
| 36    | TWIRL                          | 2,320  |
| 37    | FIT 'N' FUN                    | 1,030  |
| 38    | JDS SOFTBALL AND FITNESS INSTR | 1,170  |
| 900   | NEWTOWN SQUARE BEVERAGE        | 0      |

#### Updated: Jun 17 2019

This site plan is not a representation, warranty or guarantee as to size, location, identity of any tenant, the suite number, address or any other physical indicator or parameter of the property and for use as approximated information only. The improvements are subject to changes, additions, and deletions as the architect, landlord, or any governmental agency may direct or determine in their absolute discretion.