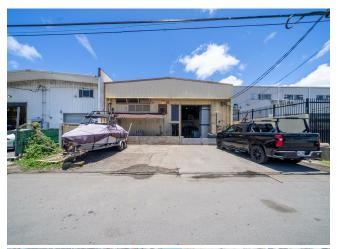

### 2003 Colburn St

\$2,000,000

Great owner user opportunity to own a fee simple free standing industrial warehouse in Kalihi. Space features roll up door and second floor mezzanine. Space features walk in cooler, floor drains, and plumbing throughout the space. Existing Tenant is month to month and can vacate within three months.

**IMX-1 Zoning** 

5,000 square foot lot.

3,800 square foot building with additional mezzanine space....

2003 Colburn St, Honolulu, HI 96819