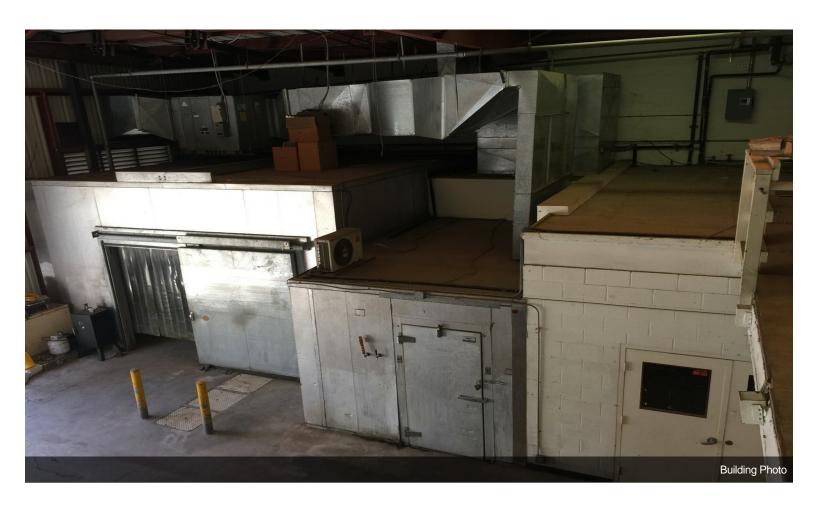

### 2003 Colburn St

\$2,000,000

Great owner user opportunity to own a fee simple free standing industrial warehouse in Kalihi. Space features roll up door and second floor mezzanine. Space features walk in cooler, floor drains, and plumbing throughout the space. Existing Tenant is month to month and can vacate within three months.