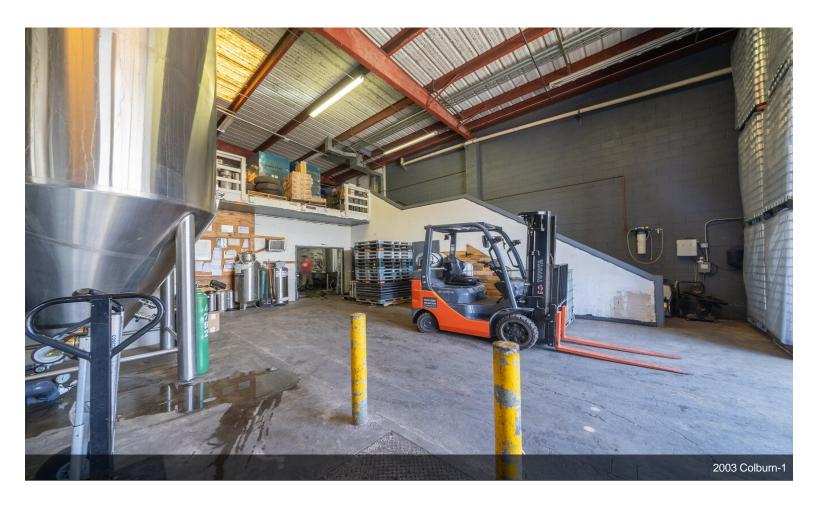

### 2003 Colburn St

\$2,000,000

Great owner user opportunity to own a fee simple free standing industrial warehouse in Kalihi. Space features roll up door and second floor mezzanine. Space features walk in cooler, floor drains, and plumbing throughout the space. Existing Tenant is month to month and can vacate within three months.

**IMX-1 Zoning** 

5,000 square foot lot.

3,800 square foot building with additional mezzanine space....

2003 Colburn St, Honolulu, HI 96819