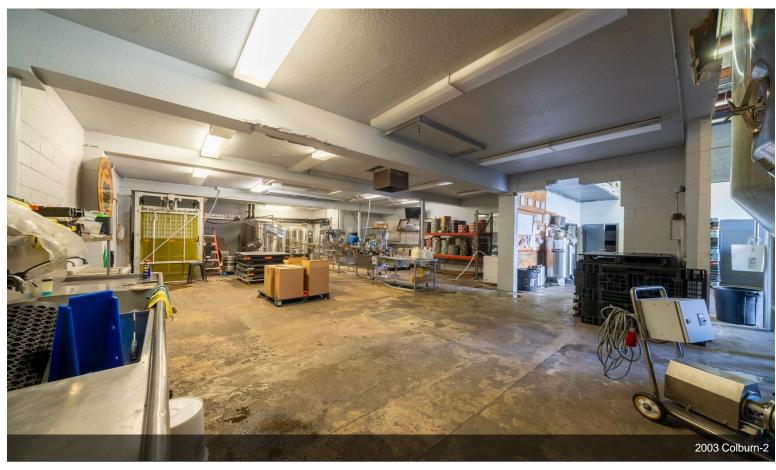

### 2003 Colburn St

\$2,000,000

Great owner user opportunity to own a fee simple free standing industrial warehouse in Kalihi. Space features roll up door and second floor mezzanine. Space features walk in cooler, floor drains, and plumbing throughout the space. Existing Tenant is month to month and can vacate within three months.