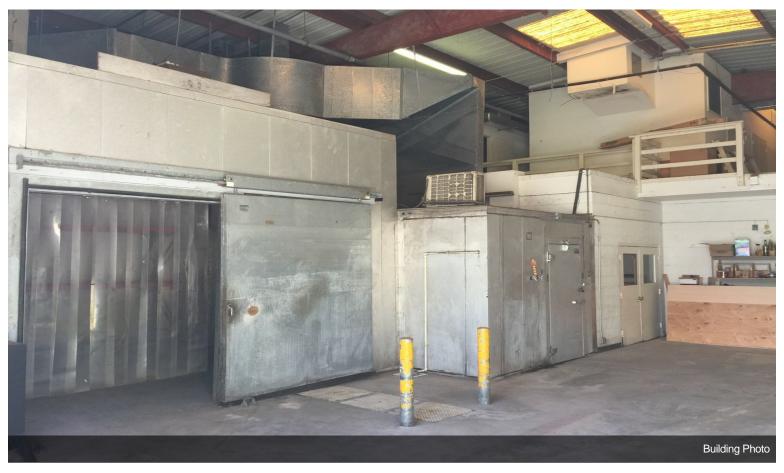

### 2003 Colburn St

\$2,000,000

Great owner user opportunity to own a fee simple free standing industrial warehouse in Kalihi. Space features roll up door and second floor mezzanine. Space features walk in cooler, floor drains, and plumbing throughout the space. Existing Tenant is month to month and can vacate within three months.