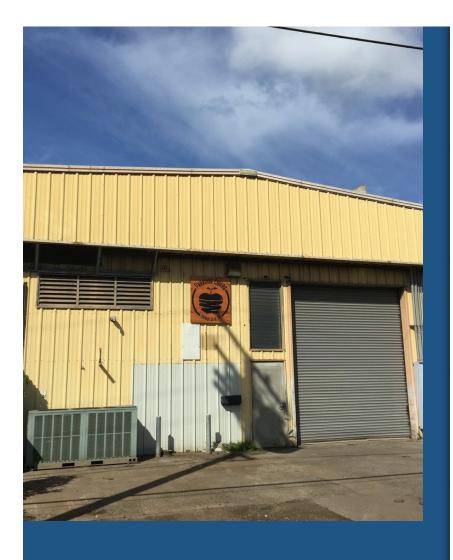

### 2003 Colburn St

\$2,000,000

Great owner user opportunity to own a fee simple free standing industrial warehouse in Kalihi. Space features roll up door and second floor mezzanine. Space features walk in cooler, floor drains, and plumbing throughout the space. Existing Tenant is month to month and can vacate within three months.

**IMX-1 Zoning** 

5,000 square foot lot.

3,800 square foot building with additional mezzanine space....

2003 Colburn St, Honolulu, HI 96819