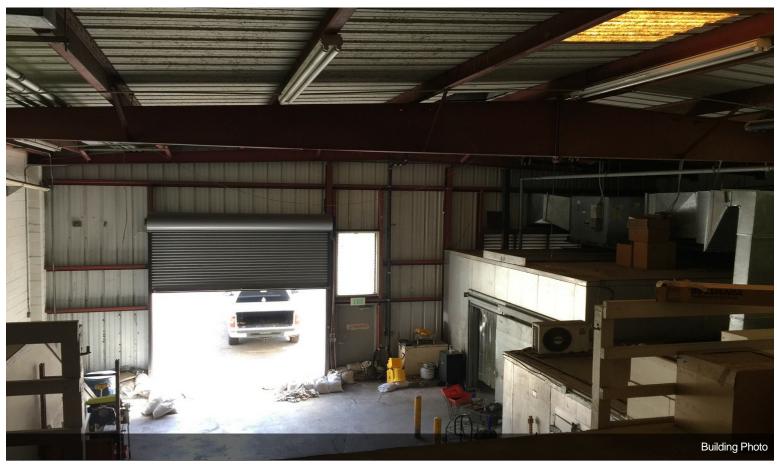

### 2003 Colburn St

\$2,000,000

Great owner user opportunity to own a fee simple free standing industrial warehouse in Kalihi. Space features roll up door and second floor mezzanine. Space features walk in cooler, floor drains, and plumbing throughout the space. Existing Tenant is month to month and can vacate within three months.