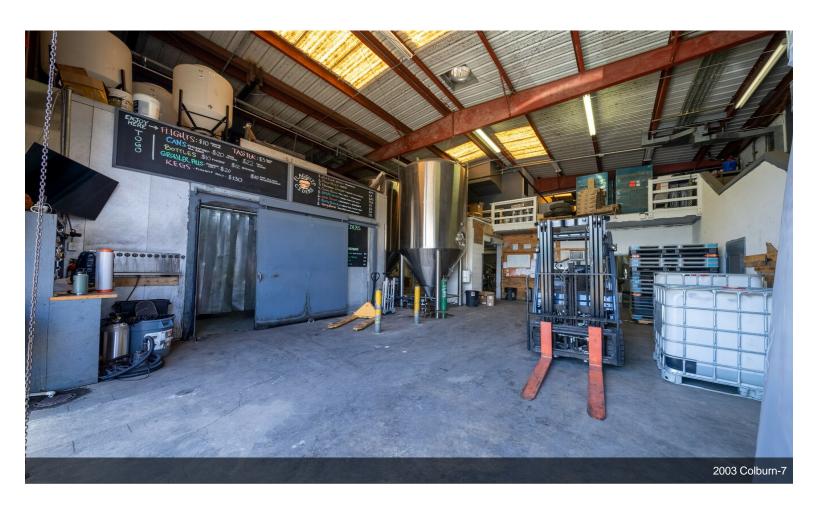

### 2003 Colburn St

\$2,000,000

Great owner user opportunity to own a fee simple free standing industrial warehouse in Kalihi. Space features roll up door and second floor mezzanine. Space features walk in cooler, floor drains, and plumbing throughout the space. Existing Tenant is month to month and can vacate within three months.

**IMX-1 Zoning** 

5,000 square foot lot.

3,800 square foot building with additional mezzanine space....

2003 Colburn St, Honolulu, HI 96819