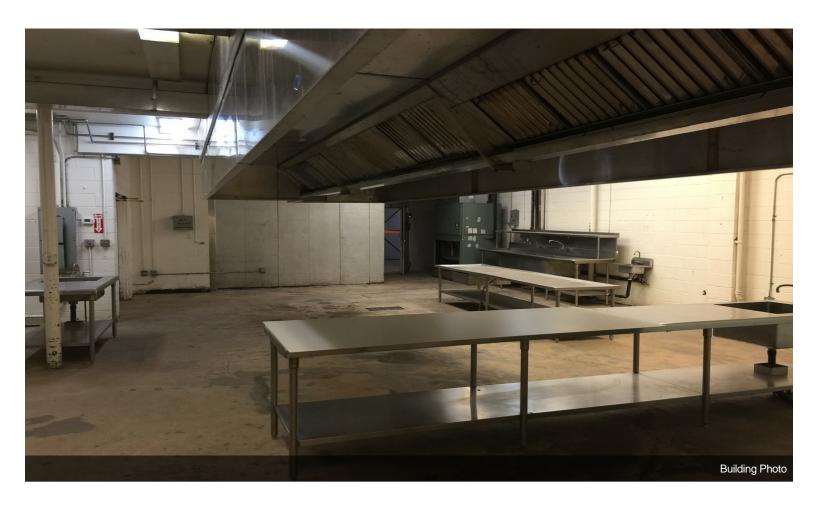

### 2003 Colburn St

\$2,000,000

Great owner user opportunity to own a fee simple free standing industrial warehouse in Kalihi. Space features roll up door and second floor mezzanine. Space features walk in cooler, floor drains, and plumbing throughout the space. Existing Tenant is month to month and can vacate within three months.