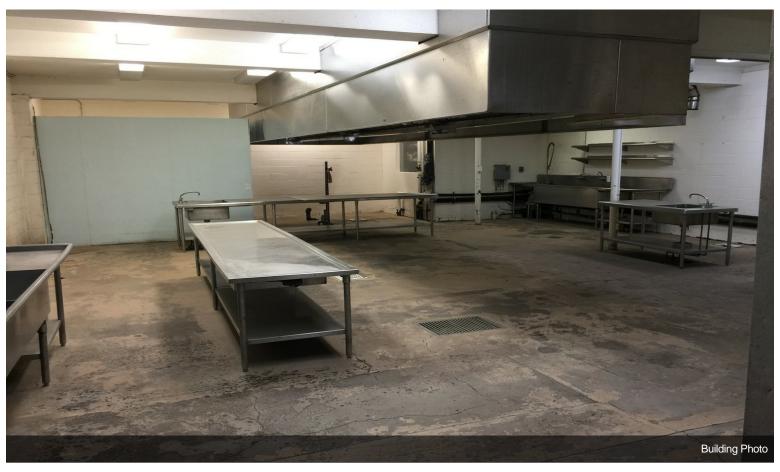

### 2003 Colburn St

\$2,000,000

Great owner user opportunity to own a fee simple free standing industrial warehouse in Kalihi. Space features roll up door and second floor mezzanine. Space features walk in cooler, floor drains, and plumbing throughout the space. Existing Tenant is month to month and can vacate within three months.