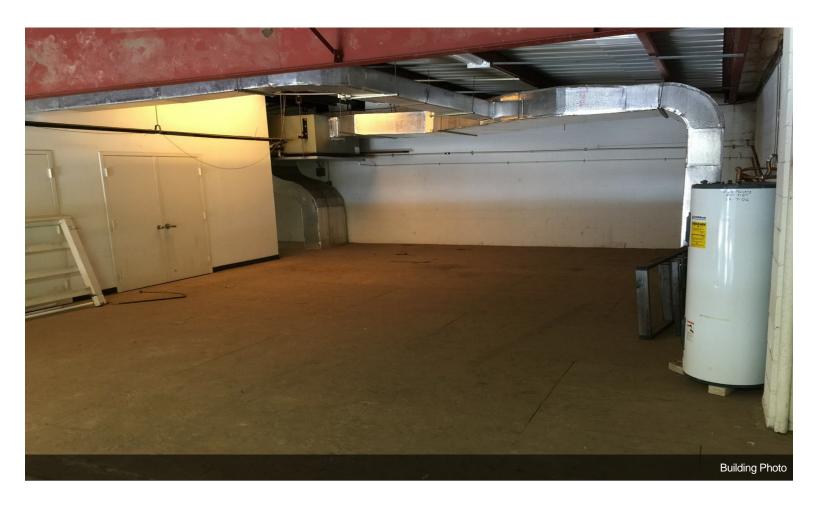

### 2003 Colburn St

\$2,000,000

Great owner user opportunity to own a fee simple free standing industrial warehouse in Kalihi. Space features roll up door and second floor mezzanine. Space features walk in cooler, floor drains, and plumbing throughout the space. Existing Tenant is month to month and can vacate within three months.