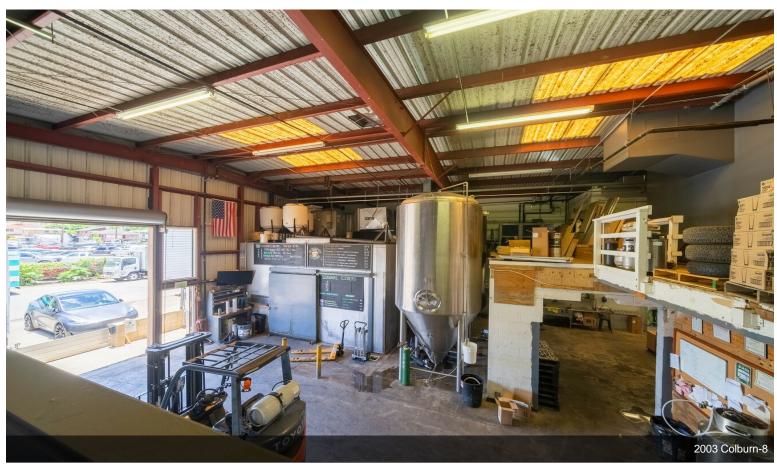

### 2003 Colburn St

\$2,000,000

Great owner user opportunity to own a fee simple free standing industrial warehouse in Kalihi. Space features roll up door and second floor mezzanine. Space features walk in cooler, floor drains, and plumbing throughout the space. Existing Tenant is month to month and can vacate within three months.

**IMX-1 Zoning** 

5,000 square foot lot.

3,800 square foot building with additional mezzanine space....

2003 Colburn St, Honolulu, HI 96819