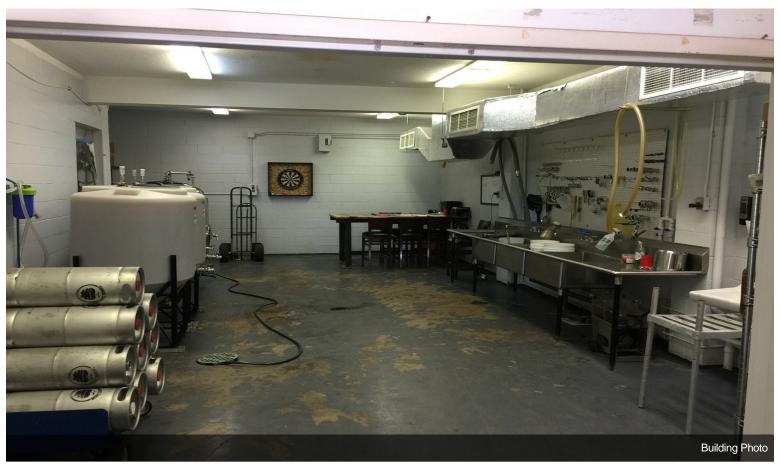

### 2003 Colburn St

\$2,000,000

Great owner user opportunity to own a fee simple free standing industrial warehouse in Kalihi. Space features roll up door and second floor mezzanine. Space features walk in cooler, floor drains, and plumbing throughout the space. Existing Tenant is month to month and can vacate within three months.

**IMX-1 Zoning** 

5,000 square foot lot.

3,800 square foot building with additional mezzanine space....

2003 Colburn St, Honolulu, HI 96819