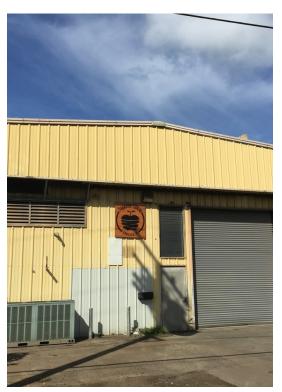

### 2003 Colburn St

\$2,000,000

Great owner user opportunity to own a fee simple free standing industrial warehouse in Kalihi. Space features roll up door and second floor mezzanine. Space features walk in cooler, floor drains, and plumbing throughout the space. Existing Tenant is month to month and can vacate within three months.

**IMX-1 Zoning** 

5,000 square foot lot.

3,800 square foot building with additional mezzanine space....

2003 Colburn St, Honolulu, HI 96819