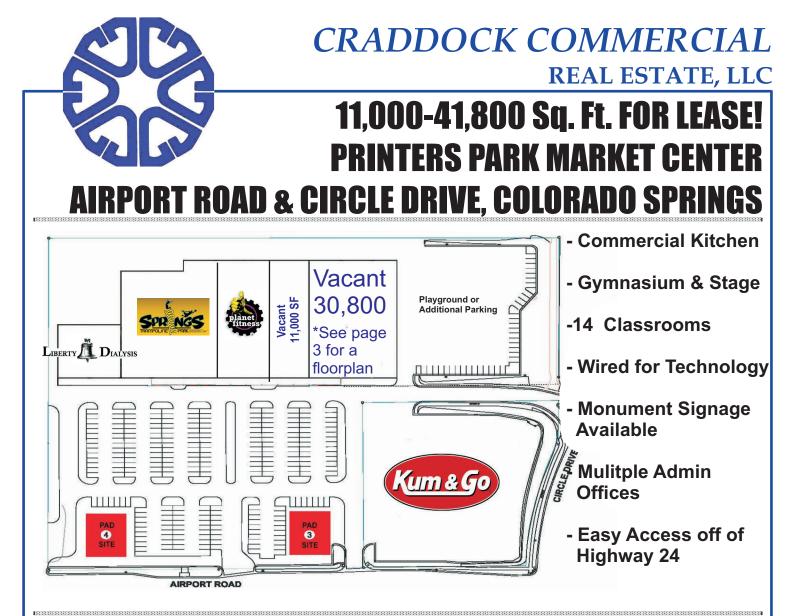

### 2520 Airport Road Colorado Springs, CO 80910

Lease Available:3-10 yearsNNN\$1.75 Excluding Utilities

30,800 SF - \$12/SF NNN 11,000 SF Call broker for prices

\*11,000 SF space is currently empty shell space, Owners are willing to discuss build-out.