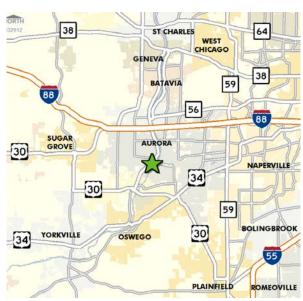

River
- + Zoned Downtown Fringe allowing for a variety of commercial uses
- + Part of The River Edge Development Zone Program which includes TIF incentives and grants
- + Utilities to the site
- + Parcel Numbers: 15-21-477-002, 15-21-477-003, 15-21-477-004, 15-21-477-005, 15-21-477-006, 15-21-477-007, 15-21-477,008, 15-21-477-009
- + Taxes: \$15,338
- + Asking \$800,000
- + Please call for additional information



# **CONTACT US**

## **MATT ISHIKAWA**

Senior Vice President +1 630 573 7068 matt.ishikawa@cbre.com

#### **JACOB DELL**

Senior Associate +1 630 573 7088 jacob.dell@cbre.com

#### **DAVE ERICKSON**

Senior Associate +1 630 573 1280 david.erickson@cbre.com



## **FOR SALE**

# **DEVELOPMENT OPPORTUNITY**

137-149 & 173 S RIVER STREET

Aurora, Illinois



## **LOCATION MAP**





# **DEMOGRAPHICS**

+ Population

- 3 miles: 137,499

- 5 miles: 254,864

- 7 miles: 364,108

+ Average Household Income

- 3 miles: \$62,692

- 5 miles: \$84,211

- 7 miles: \$96,248



# TIF ELIGIBLE MAP



Prepared By: The City of Aurora MIS Div

For more information, visit:

http://investaurora.org/river-edge-redevelopment-zone

© 2018 CBRE, Inc. All rights reserved. This information has been obtained from sources believed reliable, but has not been verified for accuracy or completeness. You should conduct a careful, independent investigation of the property and verify all information. Any reliance on this information is solely at your own risk. CBRE and the CBRE logo are service marks of CBRE, Inc. All other marks displayed on this document are the property of their respective own