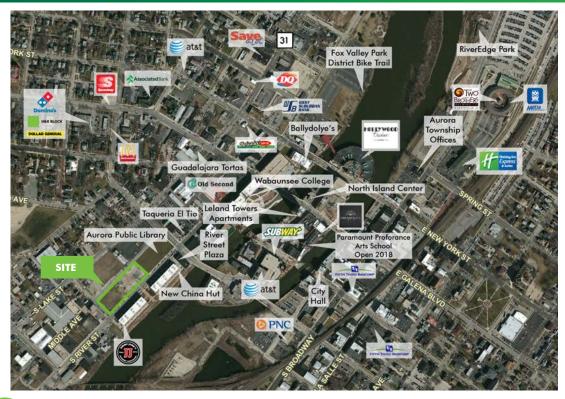

### **DESCRIPTION**

- +  $\pm 1.8$  acres
- + Located in downtown Aurora near the Fox River
- + Zoned Downtown Fringe allowing for a variety of commercial uses
- + Part of The River Edge Development Zone Program which includes TIF incentives and grants
- + Utilities to the site
- + Parcel Numbers: 15-21-477-002, 15-21-477-003, 15-21-477-004, 15-21-477-005, 15-21-477-006, 15-21-477-007, 15-21-477,008, 15-21-477-009
- + Taxes: \$15,338
- + Asking \$800,000
- + Please call for additional information