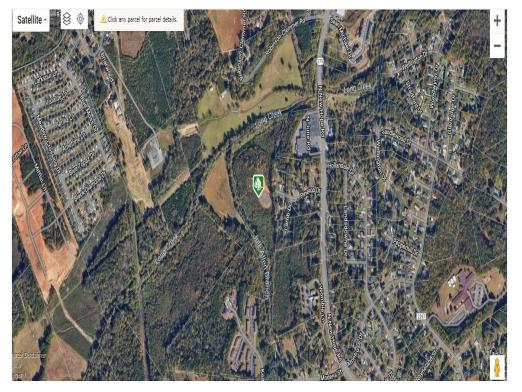

| Land                     |
| Property Subtype:   | Residential              |
| Proposed Use:       | Multifamily              |
| Sale Type:          | Investment or Owner User |
| Total Lot Size:     | 22.00 AC                 |
| Sale Conditions:    | Redevelopment Project    |
| No. Lots:           | 1                        |
| Zoning Description: | R-12                     |
| APN / Parcel ID:    | 119229                   |
|                     |                          |

#### Location



#### Property Photos



Pinetop with lot lines

Topo Parcel 119229

# 0 Pinetop Drive

0 Pinetop Drive, Gastonia, NC 28054

#### Property Photos



Flood Plain 119229

City of Gastonia zoning parcel 119229

### Property Photos



Water and Sewer map

Pinetop GIS 6-22-23

### Property Photos



Pinetop Drive



Troy Traversie, GRI troysold1@gmail.com (704) 574-4901

**NorthGroup Real Estate** 806 Robinson Clemmer Rd Dallas, NC 28034