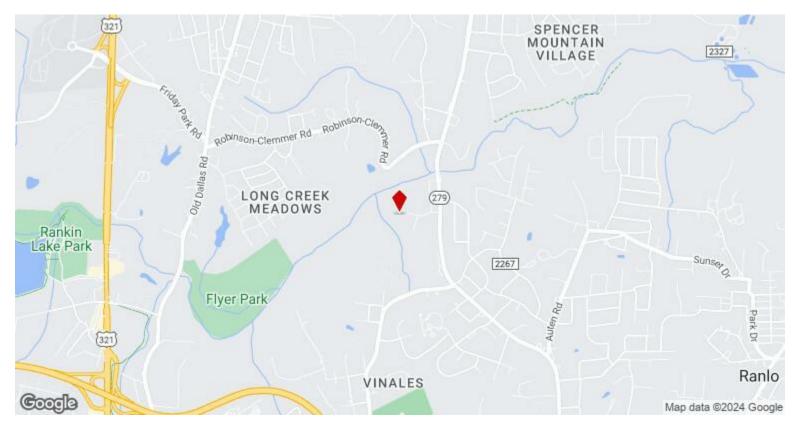

#### Location

#### Directions:

Please exit on New Hope Road exit 20 off I-85. Turn toward Dallas, NC and follow approximately 2 miles and through 5 stop lights. Turn left onto Pinetop Drive and you will drive to end of road where property begins. Also parcels are behind Food Lion on N. New Hope Road.