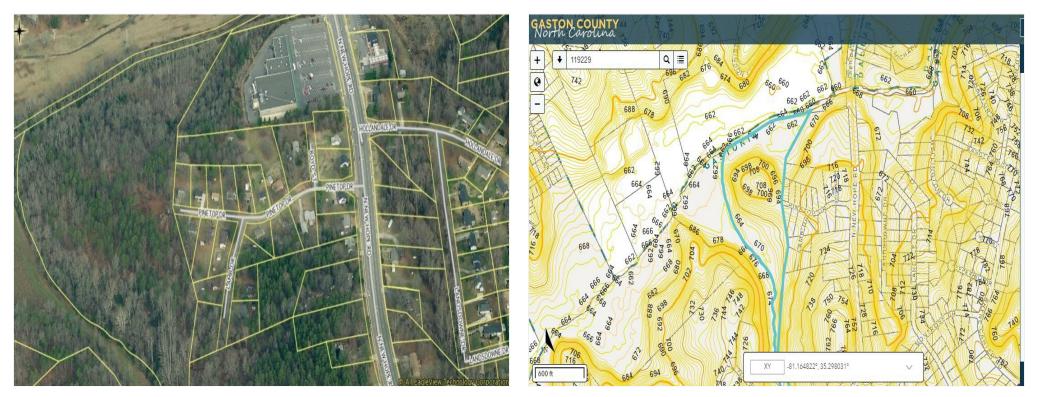

way 16 units per acre with three floors.

View the full listing here: <u>https://www.loopnet.com/Listing/0-Pinetop-Drive-Gastonia-NC/28908761/</u>

| Price:              | \$768,000                |
|---------------------|--------------------------|
| Property Type:      | Land                     |
| Property Subtype:   | Residential              |
| Proposed Use:       | Multifamily              |
| Sale Type:          | Investment or Owner User |
| Total Lot Size:     | 22.00 AC                 |
| Sale Conditions:    | Redevelopment Project    |
| No. Lots:           | 1                        |
| Zoning Description: | R-12                     |
| APN / Parcel ID:    | 119229                   |
|                     |                          |

#### Location



#### Property Photos



Pinetop with lot lines

Topo Parcel 119229

# 0 Pinetop Drive

0 Pinetop Drive, Gastonia, NC 28054

#### Property Photos



Flood Plain 119229

City of Gastonia zoning parcel 119229

### Property Photos



Water and Sewer map

Pinetop GIS 6-22-23

### Property Photos



Pinetop Drive



Troy Traversie, GRI troysold1@gmail.com (704) 574-4901

**NorthGroup Real Estate** 806 Robinson Clemmer Rd Dallas, NC 28034