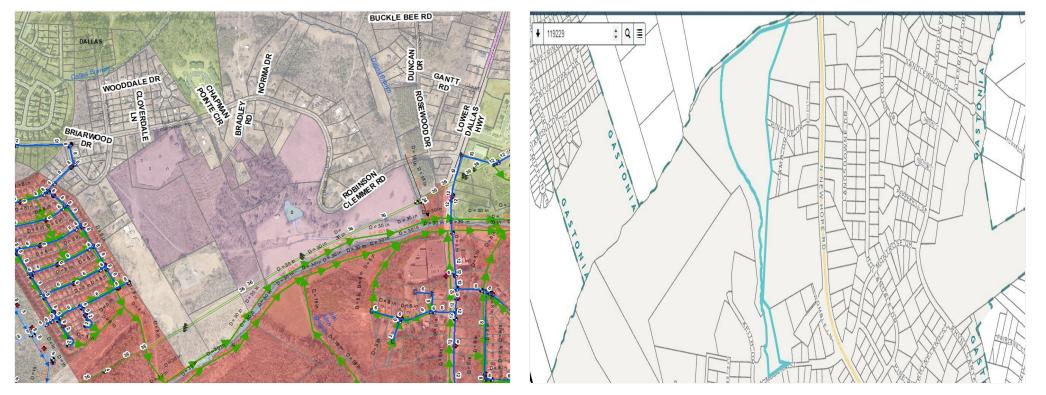

---------------|--------------------------|
| Property Type:      | Land                     |
| Property Subtype:   | Residential              |
| Proposed Use:       | Multifamily              |
| Sale Type:          | Investment or Owner User |
| Total Lot Size:     | 22.00 AC                 |
| Sale Conditions:    | Redevelopment Project    |
| No. Lots:           | 1                        |
| Zoning Description: | R-12                     |
| APN / Parcel ID:    | 119229                   |
|                     |                          |

#### Location



#### Property Photos



Pinetop with lot lines

Topo Parcel 119229

# 0 Pinetop Drive

0 Pinetop Drive, Gastonia, NC 28054

#### Property Photos



Flood Plain 119229

City of Gastonia zoning parcel 119229

### Property Photos



Water and Sewer map

Pinetop GIS 6-22-23

### Property Photos



Pinetop Drive



Troy Traversie, GRI troysold1@gmail.com (704) 574-4901

**NorthGroup Real Estate** 806 Robinson Clemmer Rd Dallas, NC 28034