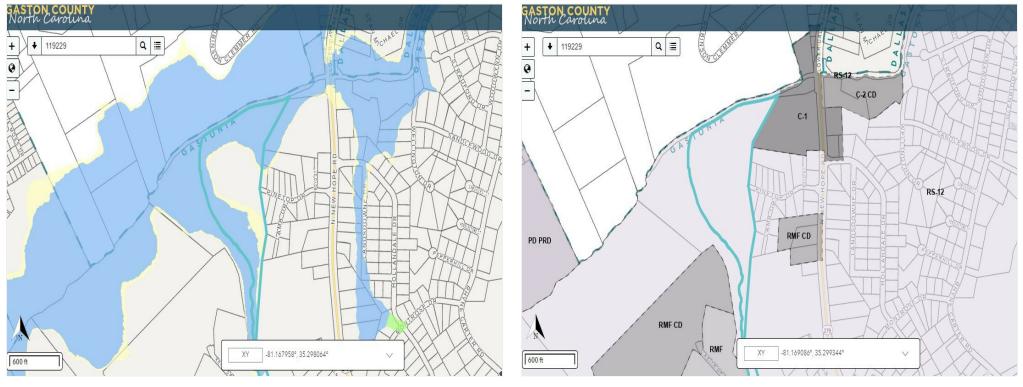

#### Property Photos

Flood Plain 119229

City of Gastonia zoning parcel 119229

#### **Property Details**

Buildable 10 acres out of 22 acres. Approximately 12 acres in flood zone.