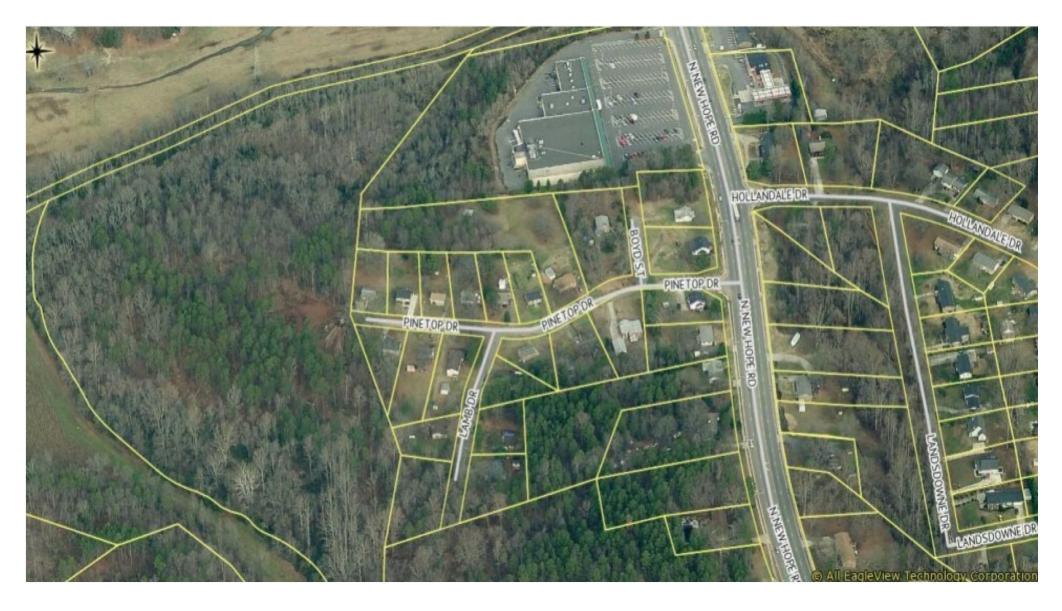

#### Property Photos

Pinetop with lot lines

Topo Parcel 119229

#### **Property Details**

Buildable 10 acres out of 22 acres. Approximately 12 acres in flood zone.

#### Directions:

Please exit on New Hope Road exit 20 off I-85. Turn toward Dallas, NC and follow approximately 2 miles and through 5 stop lights. Turn left onto Pinetop Drive and you will drive to end of road where property begins. Also parcels are behind Food Lion on N. New Hope Road.