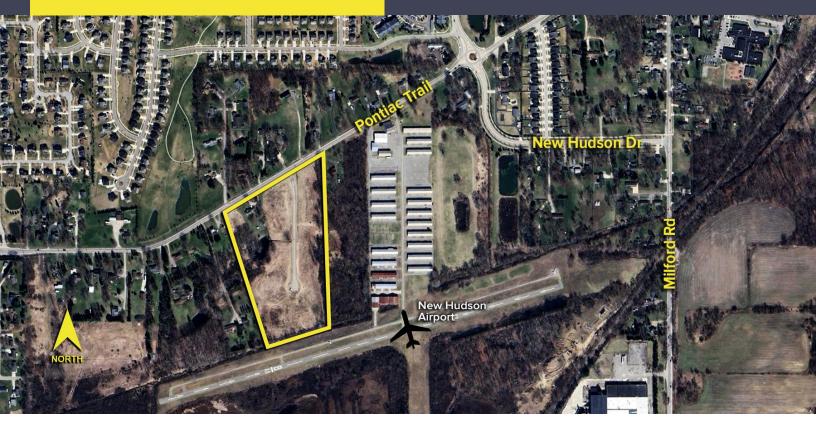

## 58821 PONTIAC TRAIL LYON TWP., MICHIGAN

SIGNATURE ASSOCIATES
KNOW SIGNATURE | KNOW RESULTS

LAND FOR SALE
17.00 Acres Available

## **PROPERTY FEATURES**

- 17.00 acres available
- Outstanding residential development with road in place
- Utilities at Pontiac Trail
- Located in the heart of New Hudson/Lyon Twp.
- Rapidly growing area
- Sale Price: \$1,200,000 (\$70,588.24/acre)