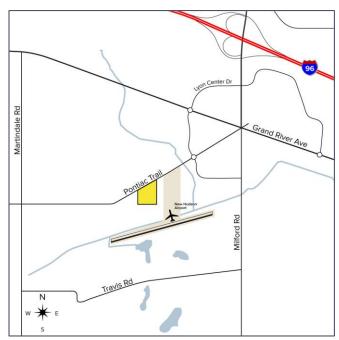

## 58821 PONTIAC TRAIL LYON TWP., MICHIGAN

SIGNATURE ASSOCIATES
KNOW SIGNATURE | KNOW RESULTS

LAND FOR SALE
17.00 Acres Available

## **PROPERTY FEATURES**

- 17.00 acres available
- Outstanding residential development with road in place
- Utilities at Pontiac Trail
- Located in the heart of New Hudson/Lyon Twp.
- Rapidly growing area
- Sale Price: \$1,200,000 (\$70,588.24/acre)