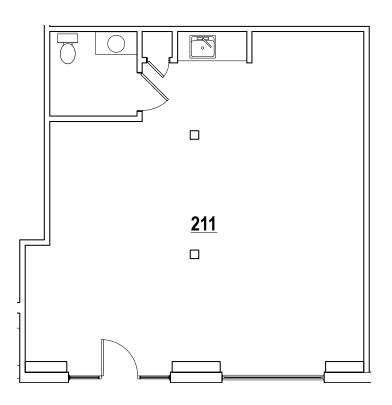

## OFFICE SPACE DESCRIPTION

**Suite 211:** 783+/- sq ft Bright, open ground floor office. Private restroom. Two

reserved and assigned parking spaces.

**Suite 207A:** 656+/- sq ft Well appointed 3 room office. Beautiful bay views. One