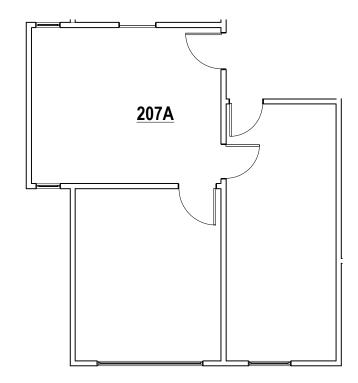

## OFFICE SPACE DESCRIPTION

**Suite 211:** 783+/- sq ft Bright, open ground floor office. Private restroom. Two

reserved and assigned parking spaces.

**Suite 207A:** 656+/- sq ft Well appointed 3 room office. Beautiful bay views. One

reserved and assigned parking space.