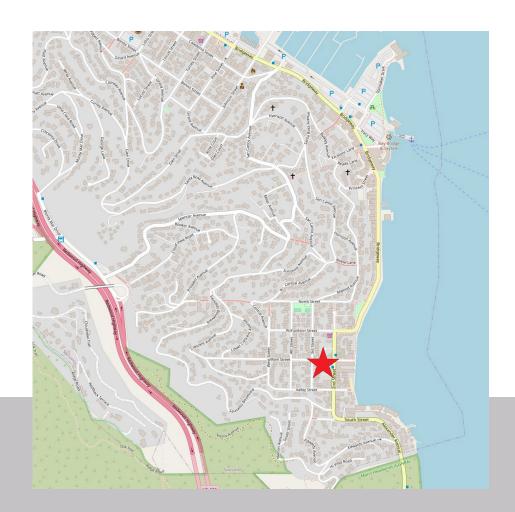

## **DESCRIPTION OF AREA**

Sausalito is a vibrant waterfront community just across the Golden Gate Bridge from San Francisco, and, along with San Francisco and the Napa Valley, is one of the three major tourist destinations in the Bay Area. 207 2nd Street is a few blocks from downtown Sausalito and just ten minutes from San Francisco with easy access to the Sausalito Ferry.

## TRANSPORTATION ACCESS

- Property situated on major downtown thoroughfare
- Immediate access to Highway 101
- Service by Golden Gate Transit, close proximity to the ferry

MATT STORMS, PARTNER LIC # 01233478 (415) 461-1010, EXT 123 MSTORMS@KEEGANCOPPIN.COM