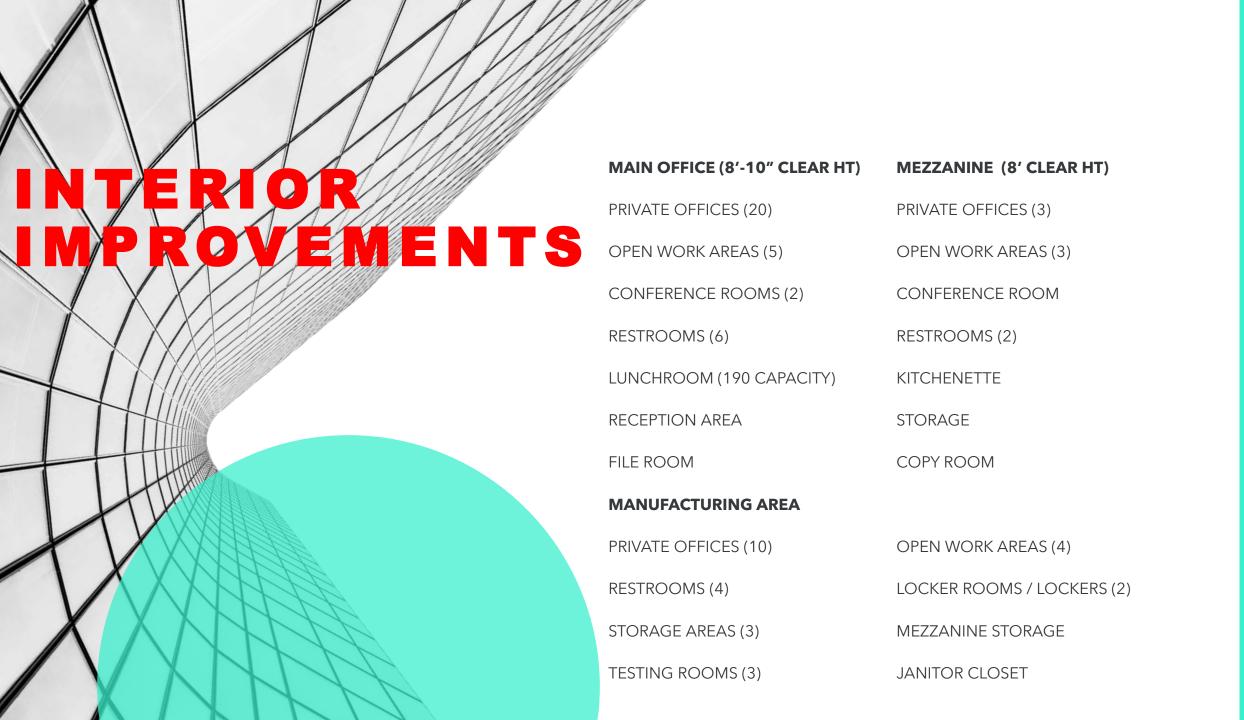

#### INTRO

- Rare opportunity to own.
- 42,000 sf Concrete Tilt Bldg.
- 10,371 sf Masonry Bldg
- 5.05 Acres + 2.5 Acre easement
- 213 parking stalls & expansion
- Heavily Improved:
- 33,643 SF of manufacturing space.
- 18,728 SF of office space on main.
- 6,589 SF of mezzanine office.