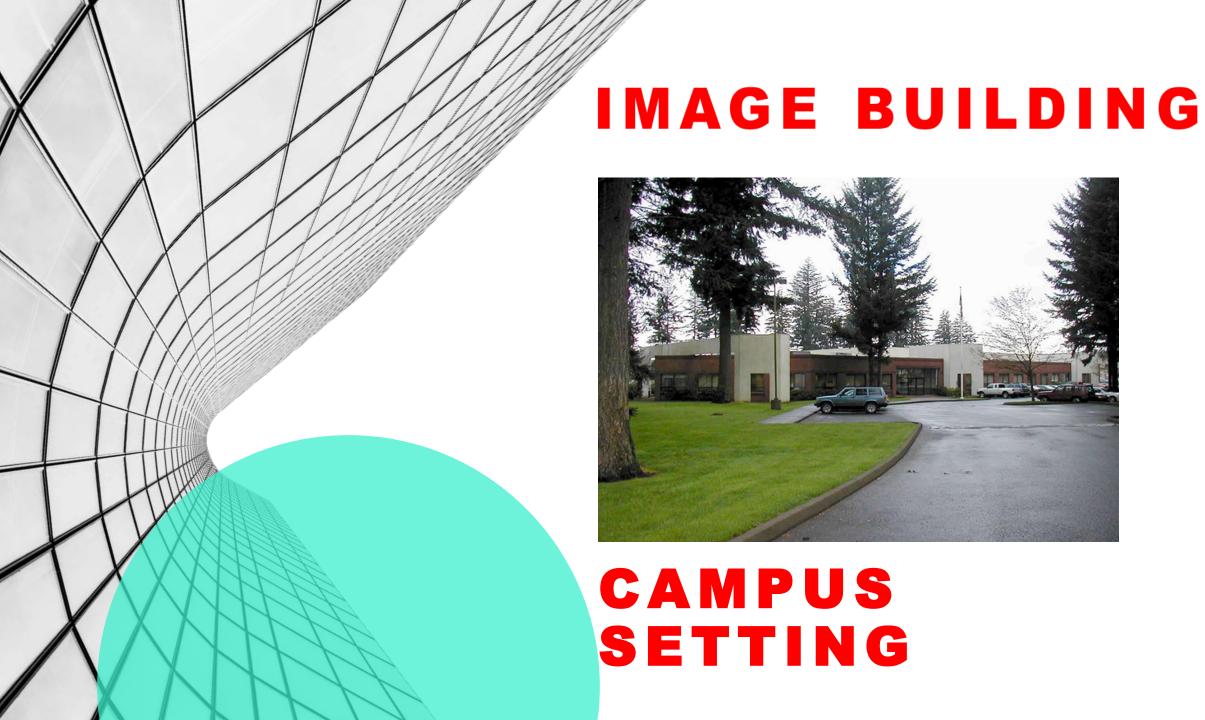

### 1402 NE 136<sup>TH</sup> AVE VANCOUVER WA 98684

I-205 - EAST VANCOUVER LOCATION

52,371 SF FOOTPRINT

58,960 TOTAL SF

**ADMINISTRATIVE OFFICES** 

MANUFACTURING SPACE

QUALITY CONTROL SPACE

PRICE: \$8,400,000

#### INTRO

- Rare opportunity to own.
- 42,000 sf Concrete Tilt Bldg.
- 10,371 sf Masonry Bldg
- 5.05 Acres + 2.5 Acre easement
- 213 parking stalls & expansion
- Heavily Improved:
- 33,643 SF of manufacturing space.
- 18,728 SF of office space on main.
- 6,589 SF of mezzanine office.