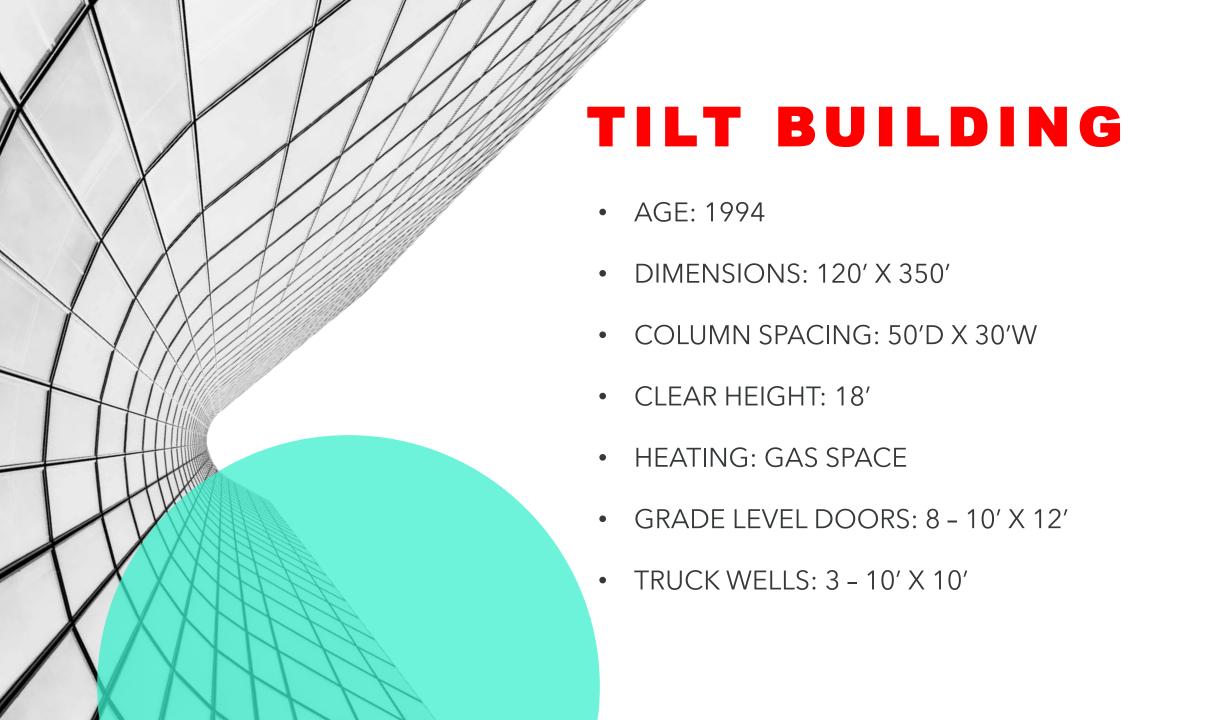

#### INTRO

- Rare opportunity to own.
- 42,000 sf Concrete Tilt Bldg.
- 10,371 sf Masonry Bldg
- 5.05 Acres + 2.5 Acre easement
- 213 parking stalls & expansion
- Heavily Improved:
- 33,643 SF of manufacturing space.
- 18,728 SF of office space on main.
- 6,589 SF of mezzanine office.