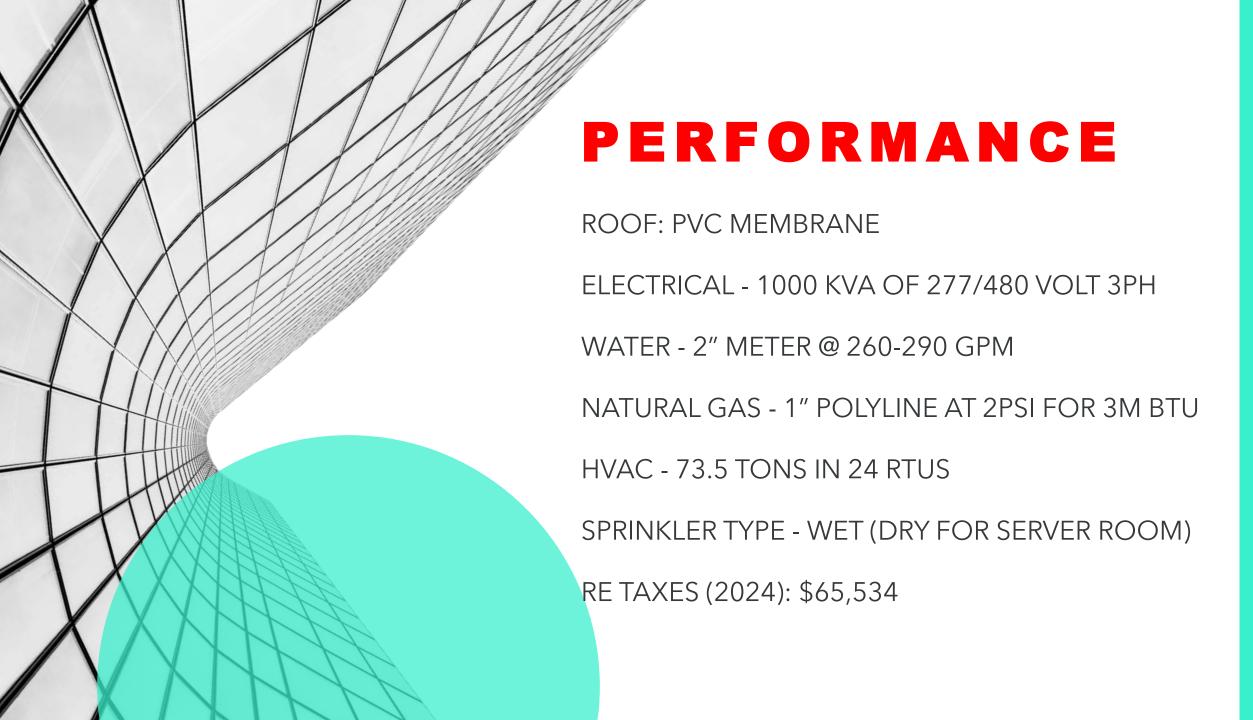

#### INTRO

- Rare opportunity to own.
- 42,000 sf Concrete Tilt Bldg.
- 10,371 sf Masonry Bldg
- 5.05 Acres + 2.5 Acre easement
- 213 parking stalls & expansion
- Heavily Improved:
- 33,643 SF of manufacturing space.
- 18,728 SF of office space on main.
- 6,589 SF of mezzanine office.