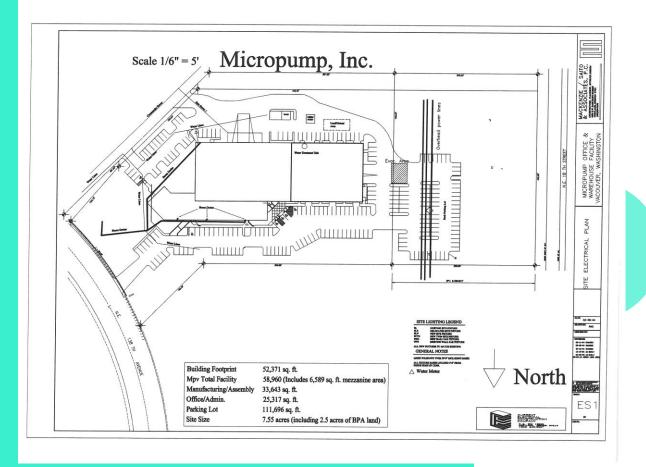

#### INTRO

- Rare opportunity to own.
- 42,000 sf Concrete Tilt Bldg.
- 10,371 sf Masonry Bldg
- 5.05 Acres + 2.5 Acre easement
- 213 parking stalls & expansion
- Heavily Improved:
- 33,643 SF of manufacturing space.
- 18,728 SF of office space on main.
- 6,589 SF of mezzanine office.