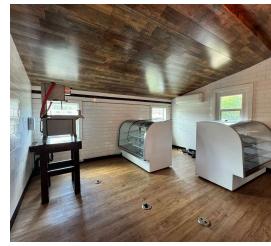

#### **PROPERTY HIGHLIGHTS**

- Former Toohey's Butchery & Bistro
- Building 1: 1,044 sf interior + 352 sf covered lanai
- Building 2: 743 sf interior w/ outdoor area
- On site parking
- Improved for a small restaurant with covered and outside seating areas
- Rare opportunity to own a commercial property in Haiku
- Zoned Business Country Town (B-CT)