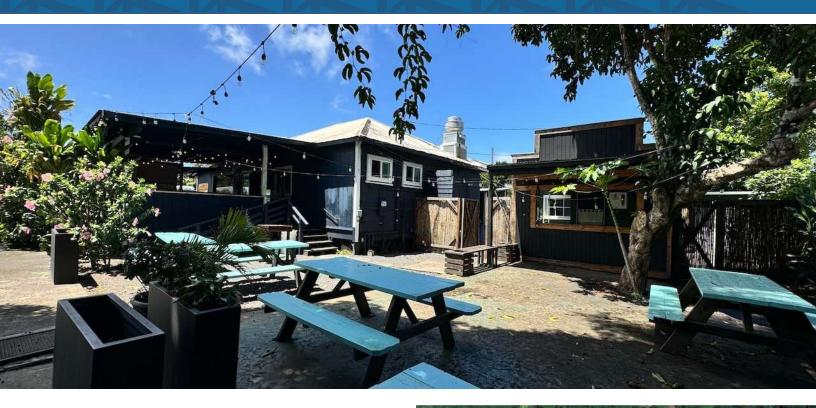

#### **PROPERTY DESCRIPTION**

Owner user or investment opportunity for a small restaurant, food service, commercial kitchen or bar. 2 buildings with onsite parking and outdoor lanai areas. Walking distance to Haiku Town Center, Aloha Aina Center, Nuka, and the Haiku Town Acres subdivision.

#### **PROPERTY HIGHLIGHTS**

- Former Toohey's Butchery & Bistro
- Building 1: 1,044 sf interior + 352 sf covered lanai
- Building 2: 743 sf interior w/ outdoor area
- On site parking
- Improved for a small restaurant with covered and outside seating areas
- Rare opportunity to own a commercial property in Haiku
- Zoned Business Country Town (B-CT)