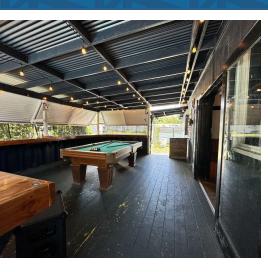

#### **PROPERTY DESCRIPTION**

Owner user or investment opportunity for a small restaurant, food service, commercial kitchen or bar. 2 buildings with onsite parking and outdoor lanai areas. Walking distance to Haiku Town Center, Aloha Aina Center, Nuka, and the Haiku Town Acres subdivision.

#### **PROPERTY HIGHLIGHTS**

- Former Toohey's Butchery & Bistro
- Building 1: 1,044 sf interior + 352 sf covered lanai
- Building 2: 743 sf interior w/ outdoor area
- On site parking
- Improved for a small restaurant with covered and outside seating areas
- Rare opportunity to own a commercial property in Haiku
- Zoned Business Country Town (B-CT)