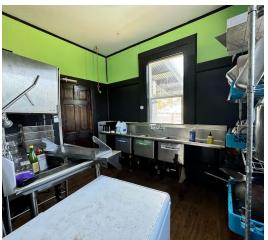

#### **PROPERTY HIGHLIGHTS**

- Former Toohey's Butchery & Bistro
- Building 1: 1,044 sf interior + 352 sf covered lanai
- Building 2: 743 sf interior w/ outdoor area
- On site parking
- Improved for a small restaurant with covered and outside seating areas
- Rare opportunity to own a commercial property in Haiku
- Zoned Business Country Town (B-CT)