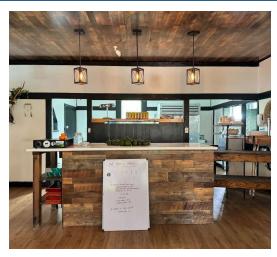

#### **PROPERTY DESCRIPTION**

Owner user or investment opportunity for a small restaurant, food service, commercial kitchen or bar. 2 buildings with onsite parking and outdoor lanai areas. Walking distance to Haiku Town Center, Aloha Aina Center, Nuka, and the Haiku Town Acres subdivision.

#### **PROPERTY HIGHLIGHTS**

- Former Toohey's Butchery & Bistro
- Building 1: 1,044 sf interior + 352 sf covered lanai
- Building 2: 743 sf interior w/ outdoor area
- On site parking
- Improved for a small restaurant with covered and outside seating areas
- Rare opportunity to own a commercial property in Haiku
- Zoned Business Country Town (B-CT)