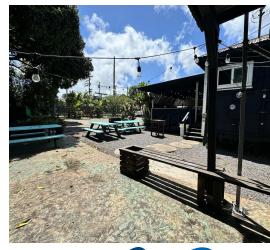

#### **PROPERTY DESCRIPTION**

Owner user or investment opportunity for a small restaurant, food service, commercial kitchen or bar. 2 buildings with onsite parking and outdoor lanai areas. Walking distance to Haiku Town Center, Aloha Aina Center, Nuka, and the Haiku Town Acres subdivision.

#### **PROPERTY HIGHLIGHTS**

- Former Toohey's Butchery & Bistro
- Building 1: 1,044 sf interior + 352 sf covered lanai
- Building 2: 743 sf interior w/ outdoor area
- On site parking
- Improved for a small restaurant with covered and outside seating areas
- Rare opportunity to own a commercial property in Haiku
- Zoned Business Country Town (B-CT)