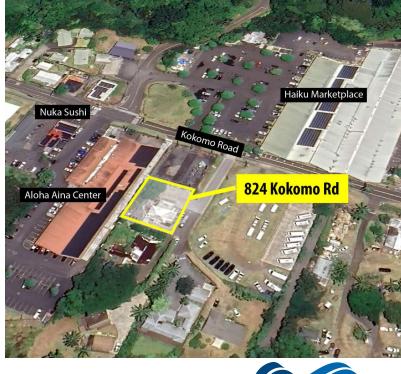

# HAIKU RESTAURANT/COMMERCIAL KITCHEN824 Kokomo Road, Haiku, Maui Hawaii\$1,399,000 fee simple

#### **PROPERTY DESCRIPTION**

Owner user or investment opportunity for a small restaurant, food service, commercial kitchen or bar. 2 buildings with onsite parking and outdoor lanai areas. Walking distance to Haiku Town Center, Aloha Aina Center, Nuka, and the Haiku Town Acres subdivision.