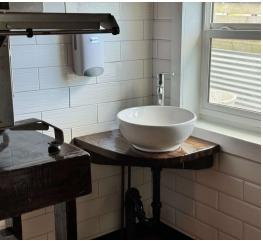

#### **PROPERTY HIGHLIGHTS**

- Former Toohey's Butchery & Bistro
- Building 1: 1,044 sf interior + 352 sf covered lanai
- Building 2: 743 sf interior w/ outdoor area
- On site parking
- Improved for a small restaurant with covered and outside seating areas
- Rare opportunity to own a commercial property in Haiku
- Zoned Business Country Town (B-CT)