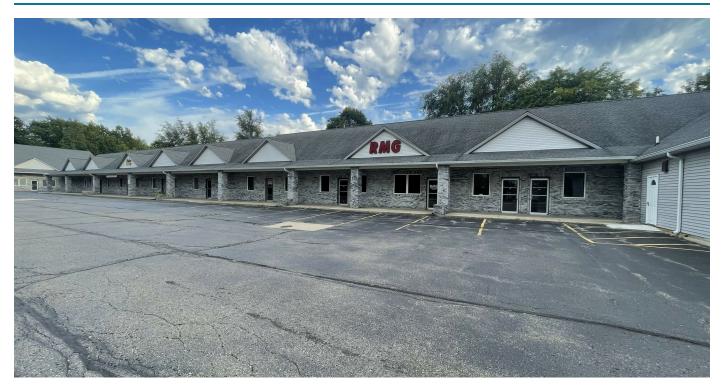

#### **PROPERTY OVERVIEW**

Office/Retail center

#### **PROPERTY HIGHLIGHTS**

- · Very well maintained center
- · Great frontage on N Linden Road
- · Across the street from major retailers such as Walmart, Menards, and Dollar Tree
- · Competitive lease rates
- Professionally managed center