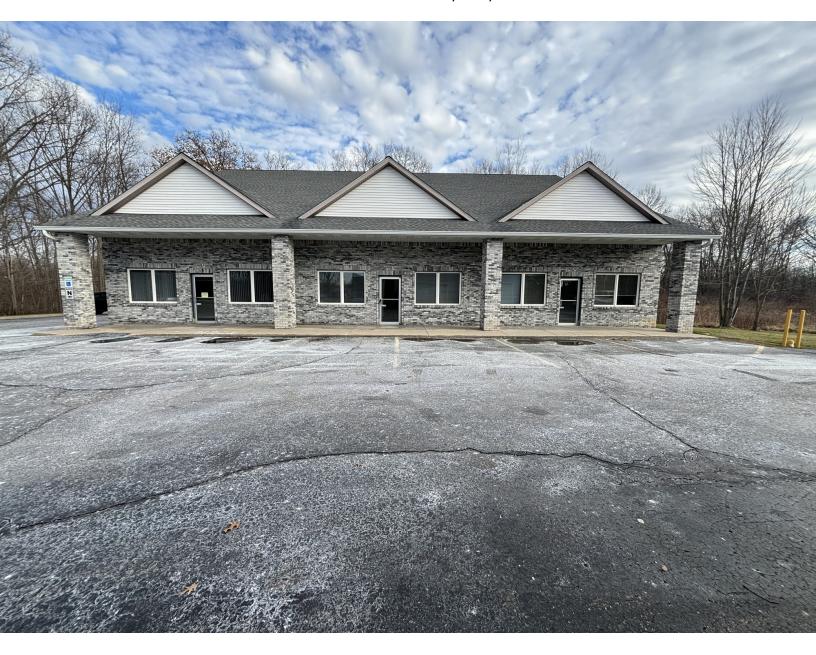

#### **PROPERTY OVERVIEW**

Office/Retail center

#### **PROPERTY HIGHLIGHTS**

- · Very well maintained center
- · Great frontage on N Linden Road
- · Across the street from major retailers such as Walmart, Menards, and Dollar Tree
- · Competitive lease rates
- Professionally managed center

## BUILDING/PROPERTY INFORMATION: 11382-11394 N Linden Road | Clio, MI 48420