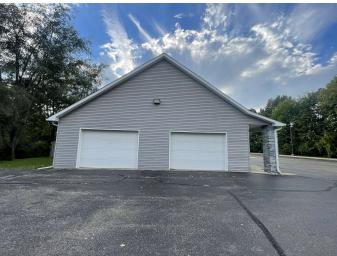

Available upon request

APN: 18-21-100-009

#### **LOCATION INFORMATION**

Located on the East side of Linden Road, South of Vienna Road (M57).





## LEASE SPACES: 11382-11394 N Linden Road | Clio, MI 48420

#### **Linden Crossing Stacking Plan**





## LEASE INFORMATION

Lease Type:Gross + UtilitiesLease Term:NegotiableTotal Space:1,032 - 1,123 SFLease Rate:\$14.00 SF/yr

#### **AVAILABLE SPACES**

| SUITE  | TENANT    | SIZE (SF) | LEASE TYPE        | LEASE RATE    | DESCRIPTION         |
|--------|-----------|-----------|-------------------|---------------|---------------------|
| L      | Available | 1,123 SF  | Gross + Utilities | \$14.00 SF/yr | Retail/Office space |
| Garage | Available | 1,032 SF  | Gross + Utilities | \$14.00 SF/yr | -                   |

































# FLOOR PLAN GARAGE: 11382-11394 N Linden Road | Clio, MI 48420





## **RETAILER MAP**: 11382-11394 N Linden Road | Clio, MI 48420





# DEMOGRAPHICS MAP & REPORT: 11382-11394 N Linden Road | Clio, MI 48420



| POPULATION                           | 1 MILE            | 3 MILES              | 5 MILES               |
|--------------------------------------|-------------------|----------------------|-----------------------|
| Total Population                     | 909               | 11,164               | 25,647                |
| Average Age                          | 45.6              | 45.0                 | 43.4                  |
| Average Age (Male)                   | 37.1              | 39.4                 | 41.3                  |
| Average Age (Female)