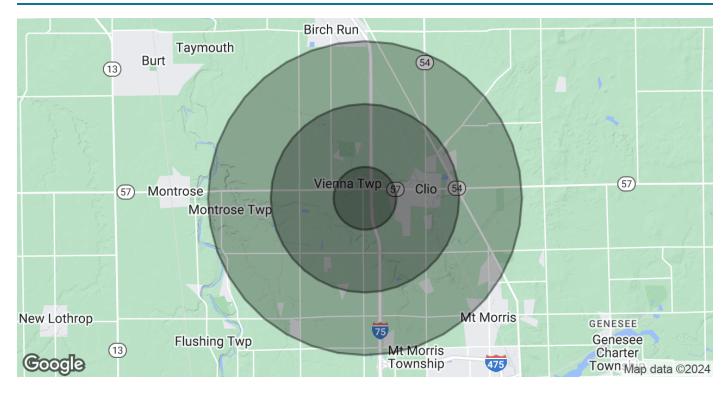

# DEMOGRAPHICS MAP & REPORT: 11382-11394 N Linden Road | Clio, MI 48420

| POPULATION                           | 1 MILE            | 3 MILES              | 5 MILES               |
|--------------------------------------|-------------------|----------------------|-----------------------|
| Total Population                     | 909               | 11,164               | 25,647                |
| Average Age                          | 45.6              | 45.0                 | 43.4                  |
| Average Age (Male)                   | 37.1              | 39.4                 | 41.3                  |
| Average Age (Female)                 | 48.1              | 47.7                 | 44.2                  |
|                                      |                   |                      |                       |
|                                      |                   |                      |                       |
| HOUSEHOLDS & INCOME                  | 1 MILE            | 3 MILES              | 5 MILES               |
| HOUSEHOLDS & INCOME Total Households | <b>1 MILE</b> 350 | <b>3 MILES</b> 5,179 | <b>5 MILES</b> 11,652 |
|                                      |                   |                      |                       |
| Total Households                     | 350               | 5,179                | 11,652                |
| Total Households # of Persons per HH | 350<br>2.6        | 5,179<br>2.2         | 11,652<br>2.2         |