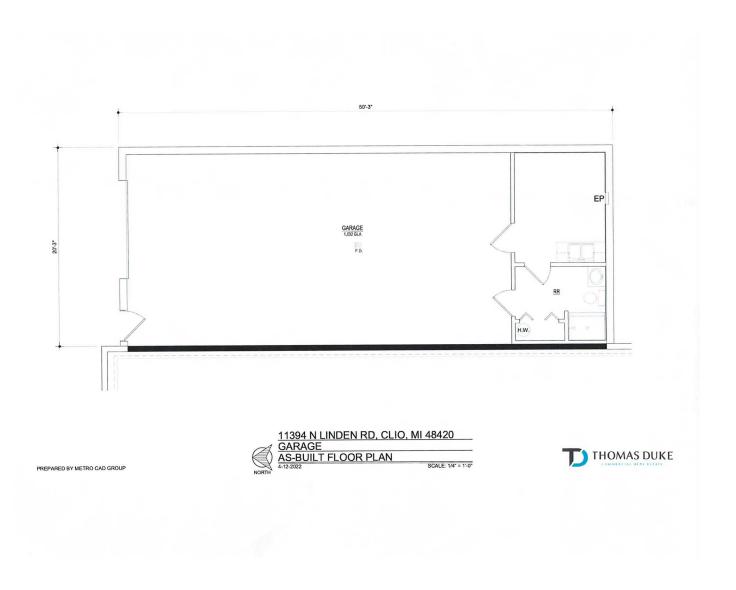

# FLOOR PLAN GARAGE: 11382-11394 N Linden Road | Clio, MI 48420

#### **AVAILABLE SPACES**

| SUITE  | TENANT    | SIZE (SF) | LEASE TYPE        | LEASE RATE    | DESCRIPTION         |
|--------|-----------|-----------|-------------------|---------------|---------------------|
| L      | Available | 1,123 SF  | Gross + Utilities | \$14.00 SF/yr | Retail/Office space |
| Garage | Available | 1,032 SF  | Gross + Utilities | \$14.00 SF/yr | -                   |