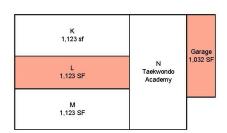

#### **Linden Crossing Stacking Plan**

#### **AVAILABLE SPACES**

| SUITE  | TENANT    | SIZE (SF) | LEASE TYPE        | LEASE RATE    | DESCRIPTION         |
|--------|-----------|-----------|-------------------|---------------|---------------------|
| L      | Available | 1,123 SF  | Gross + Utilities | \$14.00 SF/yr | Retail/Office space |
| Garage | Available | 1,032 SF  | Gross + Utilities | \$14.00 SF/yr | -                   |