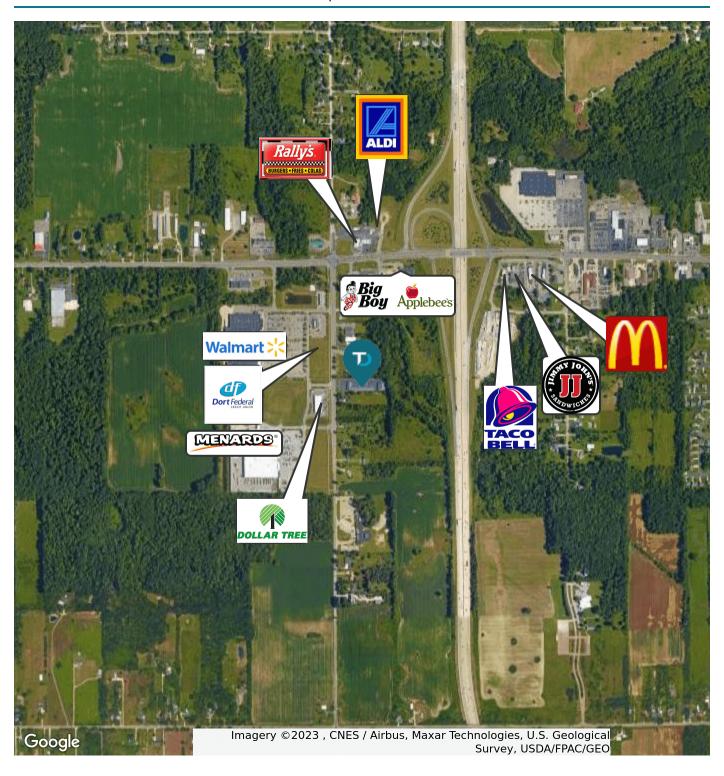

## **RETAILER MAP**: 11382-11394 N Linden Road | Clio, MI 48420

#### **PROPERTY HIGHLIGHTS**

- · Very well maintained center
- · Great frontage on N Linden Road
- · Across the street from major retailers such as Walmart, Menards, and Dollar Tree
- · Competitive lease rates
- Professionally managed center

#### **LOCATION INFORMATION**

Located on the East side of Linden Road, South of Vienna Road (M57).