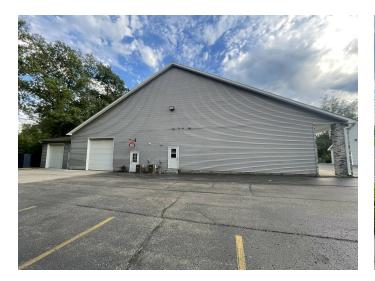

vailable upon request

APN: 18-21-100-009

#### **LOCATION INFORMATION**

Located on the East side of Linden Road, South of Vienna Road (M57).





## LEASE SPACES: 11382-11394 N Linden Road | Clio, MI 48420

#### **Linden Crossing Stacking Plan**





## LEASE INFORMATION

Lease Type:Gross + UtilitiesLease Term:NegotiableTotal Space:1,032 - 1,123 SFLease Rate:\$14.00 SF/yr

#### **AVAILABLE SPACES**

| SUITE  | TENANT    | SIZE (SF) | LEASE TYPE        | LEASE RATE    | DESCRIPTION         |
|--------|-----------|-----------|-------------------|---------------|---------------------|
| L      | Available | 1,123 SF  | Gross + Utilities | \$14.00 SF/yr | Retail/Office space |
| Garage | Available | 1,032 SF  | Gross + Utilities | \$14.00 SF/yr | -                   |

































# FLOOR PLAN GARAGE: 11382-11394 N Linden Road | Clio, MI 48420





## **RETAILER MAP**: 11382-11394 N Linden Road | Clio, MI 48420





# DEMOGRAPHICS MAP & REPORT: 11382-11394 N Linden Road | Clio, MI 48420



| POPULATION                           | 1 MILE            | 3 MILES              | 5 MILES               |
|--------------------------------------|-------------------|----------------------|-----------------------|
| Total Population                     | 909               | 11,164               | 25,647                |
| Average Age                          | 45.6              | 45.0                 | 43.4                  |
| Average Age (Male)                   | 37.1              | 39.4                 | 41.3                  |
| Average Age (Female)