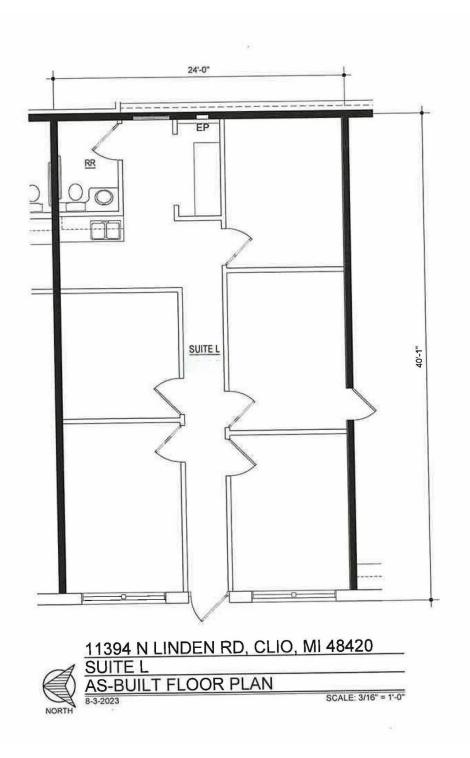

#### **AVAILABLE SPACES**

| SUITE  | TENANT    | SIZE (SF) | LEASE TYPE        | LEASE RATE    | DESCRIPTION         |
|--------|-----------|-----------|-------------------|---------------|---------------------|
| L      | Available | 1,123 SF  | Gross + Utilities | \$14.00 SF/yr | Retail/Office space |
| Garage | Available | 1,032 SF  | Gross + Utilities | \$14.00 SF/yr | -                   |