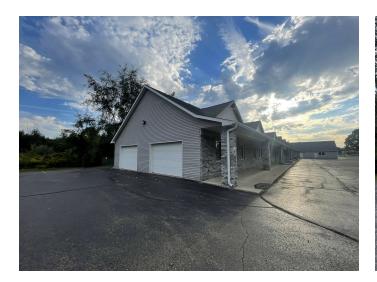

n: Available upon request

APN: 18-21-100-009

#### **LOCATION INFORMATION**

Located on the East side of Linden Road, South of Vienna Road (M57).





## LEASE SPACES: 11382-11394 N Linden Road | Clio, MI 48420

#### **Linden Crossing Stacking Plan**





## LEASE INFORMATION

Lease Type:Gross + UtilitiesLease Term:NegotiableTotal Space:1,032 - 1,123 SFLease Rate:\$14.00 SF/yr

#### **AVAILABLE SPACES**

| SUITE  | TENANT    | SIZE (SF) | LEASE TYPE        | LEASE RATE    | DESCRIPTION         |
|--------|-----------|-----------|-------------------|---------------|---------------------|
| L      | Available | 1,123 SF  | Gross + Utilities | \$14.00 SF/yr | Retail/Office space |
| Garage | Available | 1,032 SF  | Gross + Utilities | \$14.00 SF/yr | -                   |

































# FLOOR PLAN GARAGE: 11382-11394 N Linden Road | Clio, MI 48420





## **RETAILER MAP**: 11382-11394 N Linden Road | Clio, MI 48420





# DEMOGRAPHICS MAP & REPORT: 11382-11394 N Linden Road | Clio, MI 48420



| POPULATION                           | 1 MILE            | 3 MILES              | 5 MILES               |
|--------------------------------------|-------------------|----------------------|-----------------------|
| Total Population                     | 909               | 11,164               | 25,647                |
| Average Age                          | 45.6              | 45.0                 | 43.4                  |
| Average Age (Male)                   | 37.1              | 39.4                 | 41.3                  |
| Average Age (Female)