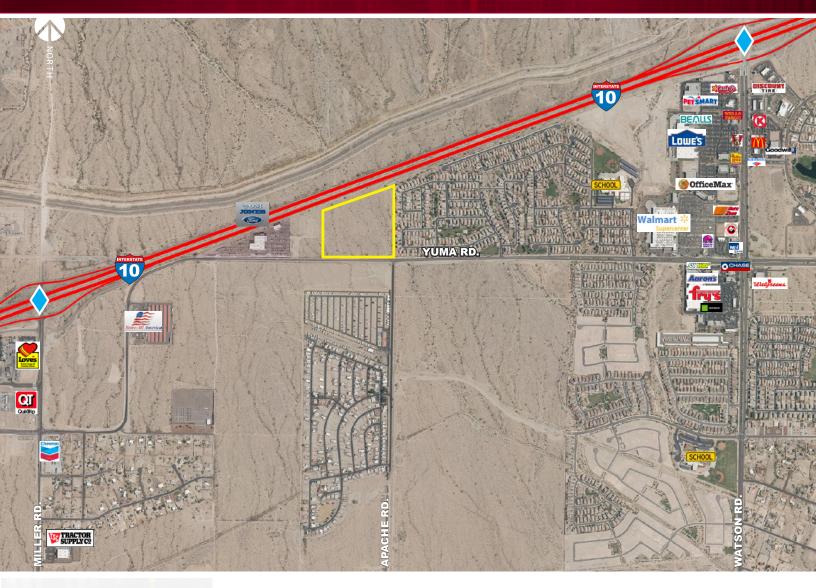

#### FEATURES:

- Total site: ±23.7 acres
- Divisible to ±1.0 acres
- Proximity to over 700,000 SF of retail product
- Zoned CMP Employment (Community Master Plan)
- Part of the Sundance Master Plan
- Excellent freeway visibility
- Water and Sewer capacity is reserved under the Sundance CMP and stubbed to the site
- \$6,200,000 (\$6.00/SF)

### FOR SALE: 23.7 ACRES

www.leearizona.com

COMMERCIAL REAL ESTATE SERVICES

LEE & ASSOCIATES

 All information furnished regarding property for sale, rental or financing is from sources deemed reliable, but no warranty or representation is made to the accuracy thereof and same is submitted to errors, omissions, change of price, rental or other conditions prior to sale, lease or financing or withdrawal without notice. No liability of any kind is to be imposed on the broker herein.