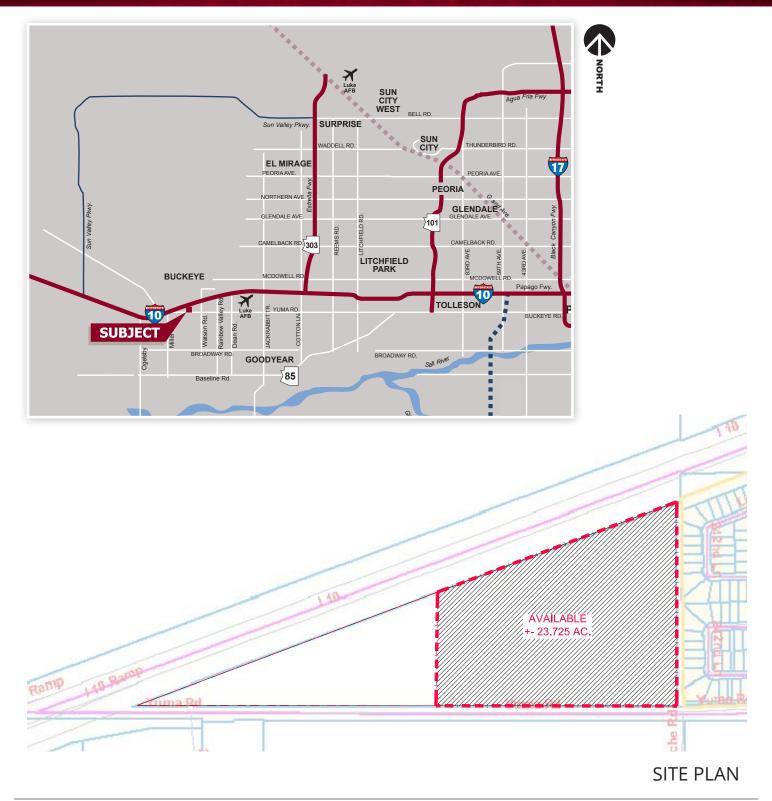

#### FEATURES:

- Total site: ±23.7 acres
- Divisible to ±1.0 acres
- Proximity to over 700,000 SF of retail product
- Zoned CMP Employment (Community Master Plan)
- Part of the Sundance Master Plan
- Excellent freeway visibility
- Water and Sewer capacity is reserved under the Sundance CMP and stubbed to the site
- \$6,200,000 (\$6.00/SF)

### FOR SALE: 23.7 ACRES

www.leearizona.com

COMMERCIAL REAL ESTATE SERVICES

LEE & ASSOCIATES

 All information furnished regarding property for sale, rental or financing is from sources deemed reliable, but no warranty or representation is made to the accuracy thereof and same is submitted to errors, omissions, change of price, rental or other conditions prior to sale, lease or financing or withdrawal without notice. No liability of any kind is to be imposed on the broker herein.