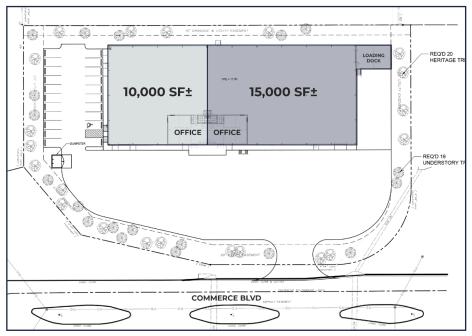

#### PROPERTY DESCRIPTION:

- Up to 25,000± SF industrial warehouse/office under construction
- Demisable into 10,000± SF and 15,000± SF
- 2,400± office space
- · 24' eave height
- Located on 2 AC lot
- · Both dock high and drive in doors available
- Located in Mobile Commerce Park, less than 2 miles from I-10