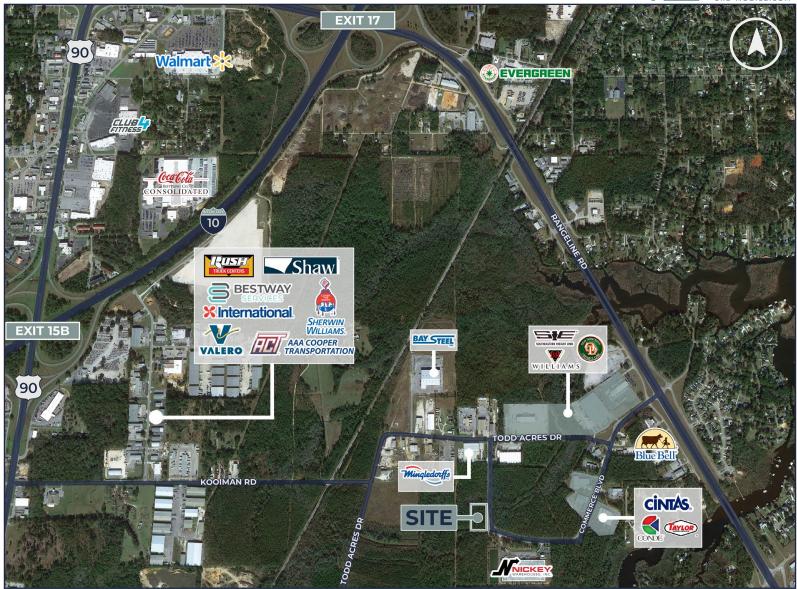

#### LOCATION DESCRIPTION:

The site is located in Mobile Commerce Park between Rangeline Road and Highway 90. It can be accessed from I-10 via Exit 17 (Rangeline Rd) and Exit 15 (Highway 90). Being located less than 5 miles from I-65, 10 miles from the the Port of Mobile and 17 miles from the Mississippi State Line makes this an ideal site for distribution centers or headquarters.

#### **DISTANCES TO NOTABLE LOCATIONS**

| Rangeline Rd           | 0.6 miles ± |
|------------------------|-------------|
| I-10                   | 1.5 miles ± |
| I-65                   | 4.5 miles ± |
| Aeroplex at Brookley   | 6.5 miles ± |
| Port of Mobile         | 10 miles ±  |
| Mississippi State Line | 17 miles ±  |