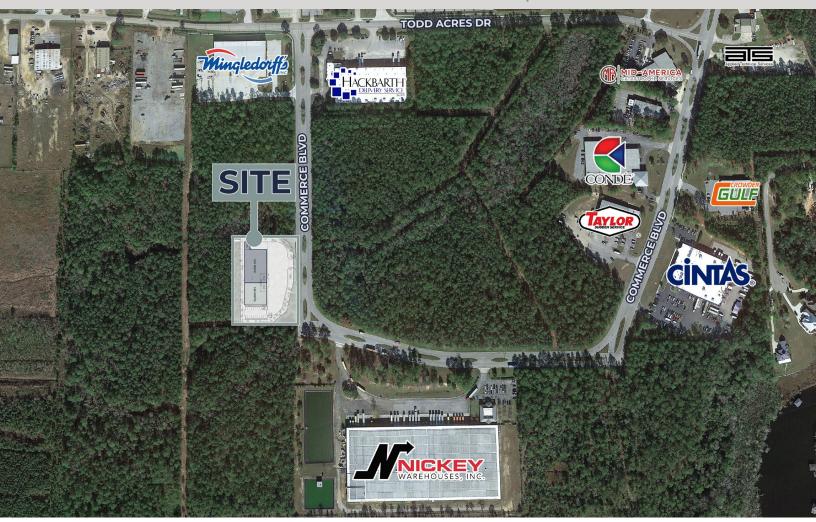

#### PROPERTY DESCRIPTION:

- Up to 25,000± SF industrial warehouse/office under construction
- Demisable into 10,000± SF and 15,000± SF
- 2,400± office space
- · 24' eave height
- Located on 2 AC lot
- · Both dock high and drive in doors available
- Located in Mobile Commerce Park, less than 2 miles from I-10

#### LOCATION DESCRIPTION:

The site is located in Mobile Commerce Park between Rangeline Road and Highway 90. It can be accessed from I-10 via Exit 17 (Rangeline Rd) and Exit 15 (Highway 90). Being located less than 5 miles from I-65, 10 miles from the the Port of Mobile and 17 miles from the Mississippi State Line makes this an ideal site for distribution centers or headquarters.