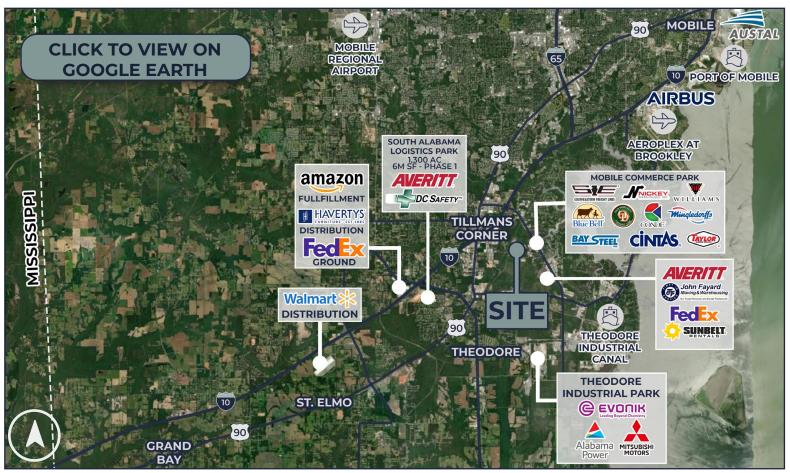

#### LOCATION DESCRIPTION:

The site is located in Mobile Commerce Park between Rangeline Road and Highway 90. It can be accessed from I-10 via Exit 17 (Rangeline Rd) and Exit 15 (Highway 90). Being located less than 5 miles from I-65, 10 miles from the the Port of Mobile and 17 miles from the Mississippi State Line makes this an ideal site for distribution centers or headquarters.

#### **DISTANCES TO NOTABLE LOCATIONS**

| Rangeline Rd           | 0.6 miles ± |
|------------------------|-------------|
| I-10                   | 1.5 miles ± |
| I-65                   | 4.5 miles ± |
| Aeroplex at Brookley   | 6.5 miles ± |
| Port of Mobile         | 10 miles ±  |
| Mississippi State Line | 17 miles ±  |