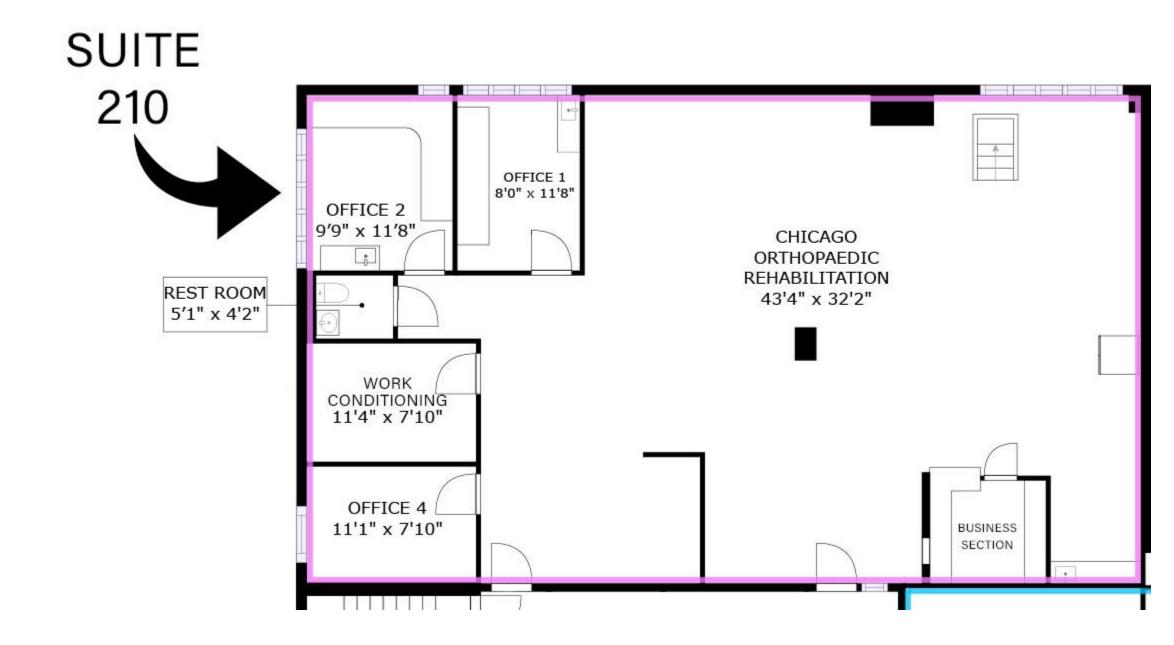

- Suite 210 Physical Therapy Suite
- Fully equipped with PT equipment.
- Approx. 2,300 RSF
- Large open floor plan layout +
- 4 consultative PT offices.

- Suite 102 Pharmacy or Lab
- Newly remodeled
- Approx. 400 RSF

Suite 210 – Physical Therapy Suite Fully Supported With Spectrum Of PT Equipment

- Approx. 2,300 RSF
- Recent custom remodeling
- New floors
- Large open floor plan layout
- 4 consultation offices with view of the gardens
- LED lights NEW
- Space is in excellent condition