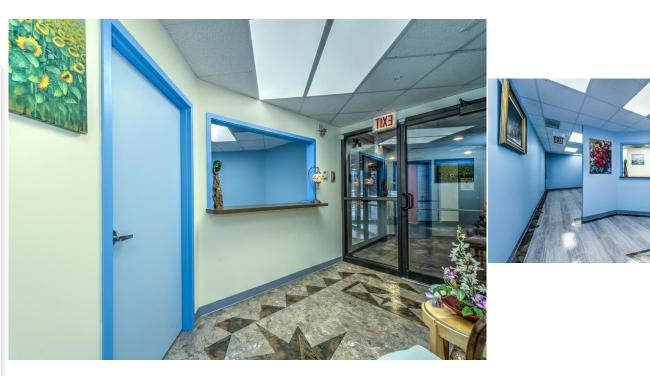

- Suite 210 Physical Therapy Suite
- Fully equipped with PT equipment.
- Approx. 2,300 RSF
- Large open floor plan layout +
- 4 consultative PT offices.

- Suite 102 Pharmacy or Lab
- Newly remodeled
- Approx. 400 RSF

# Suite 102 – Pharmacy or Lab Newly Remodeled

- Approx. 400 RSF
- Freshly painted
- New floors
- LED Lights NEW
- Efficient layout
- Prime location
- 2 public restrooms