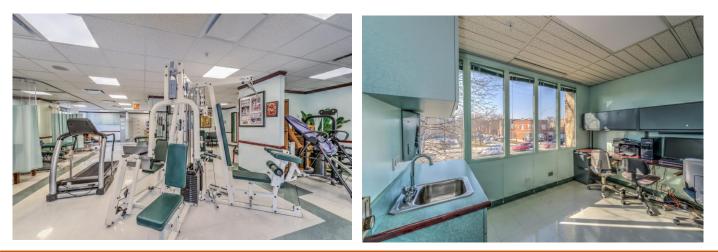

- Suite 210 Physical Therapy Suite
- Fully equipped with PT equipment.
- Approx. 2,300 RSF
- Large open floor plan layout +
- 4 consultative PT offices.

- Suite 102 Pharmacy or Lab
- Newly remodeled
- Approx. 400 RSF

Suite 210 – Physical Therapy Suite Fully Supported With Spectrum Of PT Equipment

- Approx. 2,300 RSF
- Recent custom remodeling
- New floors
- Large open floor plan layout
- 4 consultation offices with view of the gardens
- LED lights NEW
- Space is in excellent condition