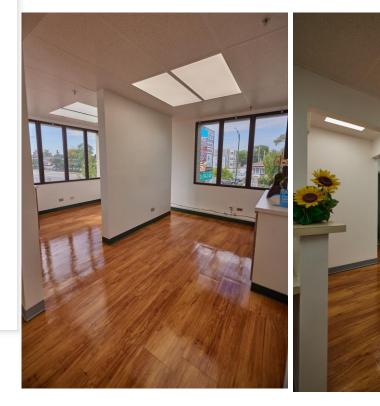

## Suite 301 – Newly Completed Rehab Fully Built Out as Standard Medical Space

- Approx. 3,300 RSF
- 10 exam rooms
- 2 in-suite restrooms + 2 public restrooms
- Large Doctors Office
- Large business office
- Large reception room
- Cast/Prosthetic room
- Scrub Sinks
- Specialty plumbing NEW
- Washer & dryer room
- More than ample closet space
- LED lights –NEW
- Custom flooring
- Patient call buttons