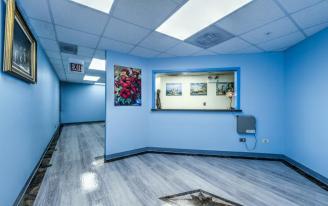

## Suite 301 – Newly Completed Rehab Fully Built Out as Standard Medical Space

- Approx. 3,300 RSF
- 10 exam rooms
- 2 in-suite restrooms + 2 public restrooms
- Large Doctors Office
- Large business office
- Large reception room
- Cast/Prosthetic room
- Scrub Sinks
- Specialty plumbing NEW
- Washer & dryer room
- More than ample closet space
- LED lights –NEW
- Custom flooring
- Patient call buttons