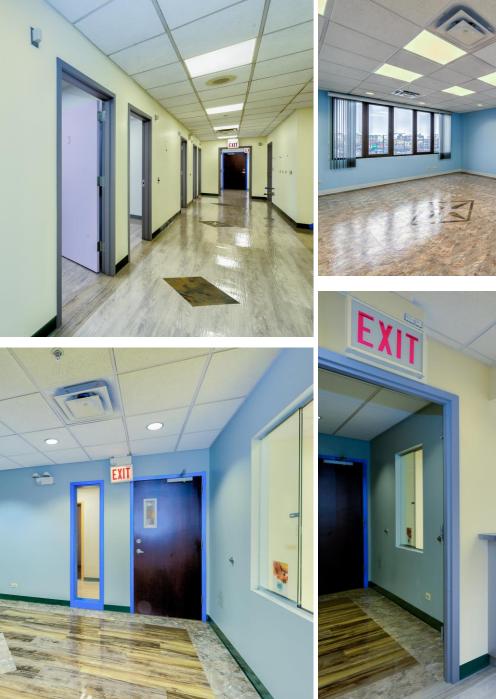

## Suite 301 – Newly Completed Rehab Fully Built Out as Standard Medical Space

- Approx. 3,300 RSF
- 10 exam rooms
- 2 in-suite restrooms + 2 public restrooms
- Large Doctors Office
- Large business office
- Large reception room
- Cast/Prosthetic room
- Scrub Sinks
- Specialty plumbing NEW
- Washer & dryer room
- More than ample closet space
- LED lights –NEW
- Custom flooring
- Patient call buttons

# Suite 308 – Currently Being Rehab Will be fully Built as Customized Medical Space

- Approx. 5,200 RSF
- 24 exam rooms
- 4 in-suite restrooms + 2 public restrooms
- Large business offices
- Large reception room
- Lab section
- Employee lounge & Lockers
- Triage Section
- EKG & ECHO Room
- More than ample closet space
- Custom LED lighting
- Efficient layout