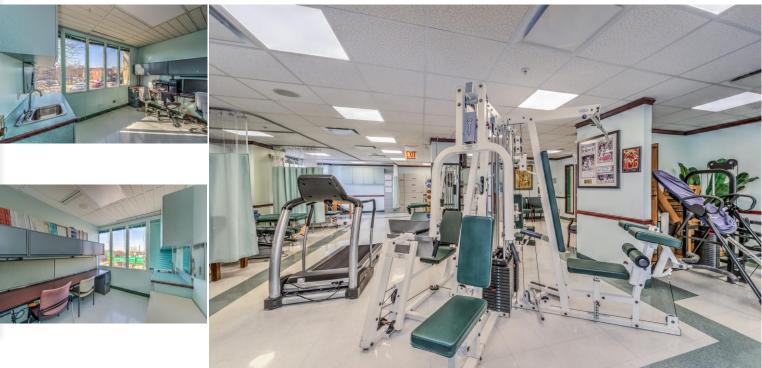

- Suite 210 Physical Therapy Suite
- Fully equipped with PT equipment.
- Approx. 2,300 RSF
- Large open floor plan layout +
- 4 consultative PT offices.

- Suite 102 Pharmacy or Lab
- Newly remodeled
- Approx. 400 RSF

Suite 210 – Physical Therapy Suite Fully Supported With Spectrum Of PT Equipment

- Approx. 2,300 RSF
- Recent custom remodeling
- New floors
- Large open floor plan layout
- 4 consultation offices with view of the gardens
- LED lights NEW
- Space is in excellent condition