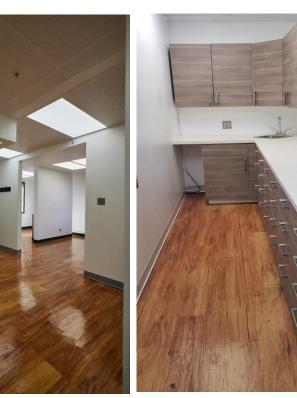

## Suite 301 – Newly Completed Rehab Fully Built Out as Standard Medical Space

- Approx. 3,300 RSF
- 10 exam rooms
- 2 in-suite restrooms + 2 public restrooms
- Large Doctors Office
- Large business office
- Large reception room
- Cast/Prosthetic room
- Scrub Sinks
- Specialty plumbing NEW
- Washer & dryer room
- More than ample closet space
- LED lights –NEW
- Custom flooring
- Patient call buttons