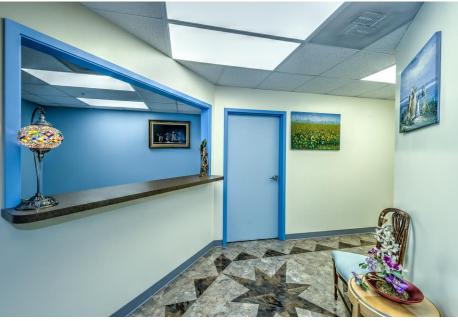

- Suite 210 Physical Therapy Suite
- Fully equipped with PT equipment.
- Approx. 2,300 RSF
- Large open floor plan layout +
- 4 consultative PT offices.

- Suite 102 Pharmacy or Lab
- Newly remodeled
- Approx. 400 RSF

# Suite 102 – Pharmacy or Lab Newly Remodeled

- Approx. 400 RSF
- Freshly painted
- New floors
- LED Lights NEW
- Efficient layout
- Prime location
- 2 public restrooms