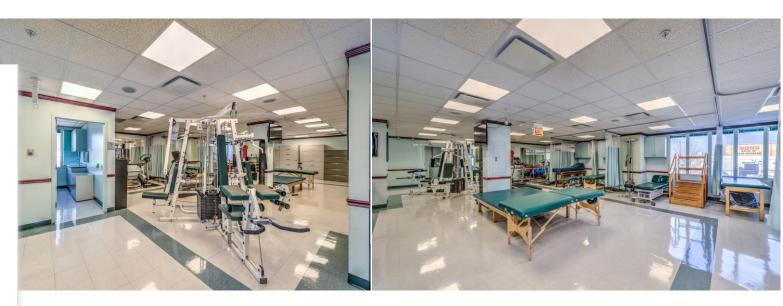

- Suite 210 Physical Therapy Suite
- Fully equipped with PT equipment.
- Approx. 2,300 RSF
- Large open floor plan layout +
- 4 consultative PT offices.

- Suite 102 Pharmacy or Lab
- Newly remodeled
- Approx. 400 RSF

Suite 210 – Physical Therapy Suite Fully Supported With Spectrum Of PT Equipment

- Approx. 2,300 RSF
- Recent custom remodeling
- New floors
- Large open floor plan layout
- 4 consultation offices with view of the gardens
- LED lights NEW
- Space is in excellent condition