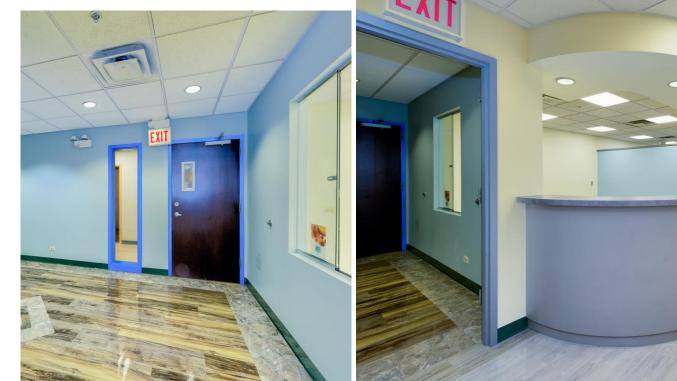

## Suite 301 – Newly Completed Rehab Fully Built Out as Standard Medical Space

- Approx. 3,300 RSF
- 10 exam rooms
- 2 in-suite restrooms + 2 public restrooms
- Large Doctors Office
- Large business office
- Large reception room
- Cast/Prosthetic room
- Scrub Sinks
- Specialty plumbing NEW
- Washer & dryer room
- More than ample closet space
- LED lights –NEW
- Custom flooring
- Patient call buttons