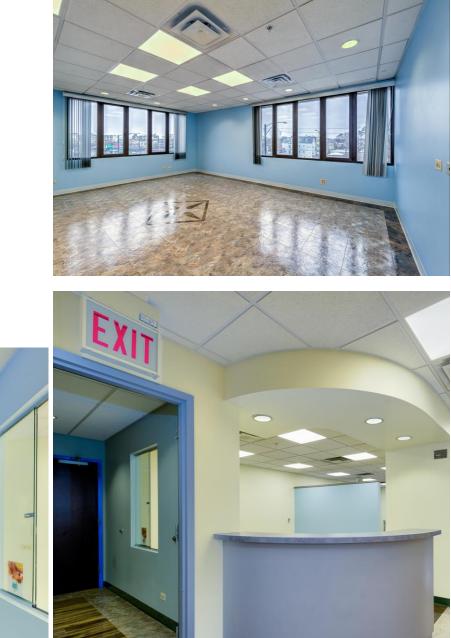

## Suite 301 – Newly Completed Rehab Fully Built Out as Standard Medical Space

- Approx. 3,300 RSF
- 10 exam rooms
- 2 in-suite restrooms + 2 public restrooms
- Large Doctors Office
- Large business office
- Large reception room
- Cast/Prosthetic room
- Scrub Sinks
- Specialty plumbing NEW
- Washer & dryer room
- More than ample closet space
- LED lights –NEW
- Custom flooring
- Patient call buttons