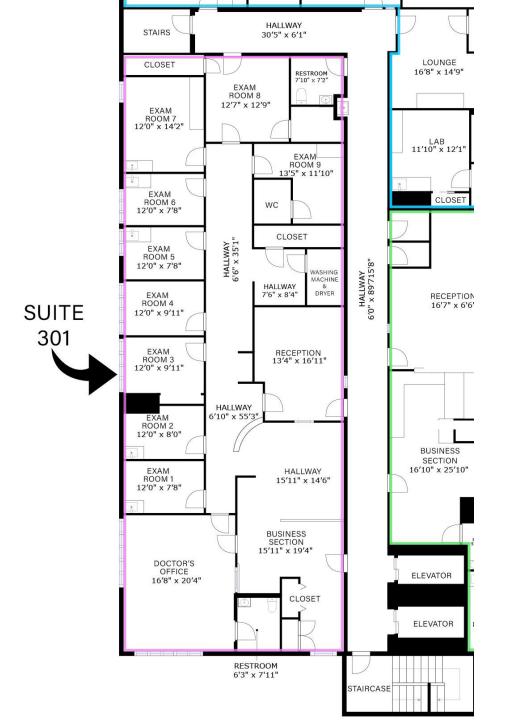

- Suite 301 Newley Rehabbed
- Fully Built Out as Standard Medical Space
- Approx. 3,300 RSF
- 10 exam rooms

- Suite 308 Currently Being Rehabbed & Upgraded
- Will be Fully Built Out as Standard Multi Use Custom Medical Space
- Approx 5,200 RSF
- 24 exam rooms

## Suite 301 – Newly Completed Rehab Fully Built Out as Standard Medical Space

- Approx. 3,300 RSF
- 10 exam rooms
- 2 in-suite restrooms + 2 public restrooms
- Large Doctors Office
- Large business office
- Large reception room
- Cast/Prosthetic room
- Scrub Sinks
- Specialty plumbing NEW
- Washer & dryer room
- More than ample closet space
- LED lights –NEW
- Custom flooring
- Patient call buttons