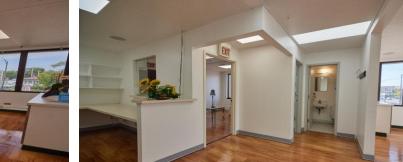

## Suite 301 – Newly Completed Rehab Fully Built Out as Standard Medical Space

- Approx. 3,300 RSF
- 10 exam rooms
- 2 in-suite restrooms + 2 public restrooms
- Large Doctors Office
- Large business office
- Large reception room
- Cast/Prosthetic room
- Scrub Sinks
- Specialty plumbing NEW
- Washer & dryer room
- More than ample closet space
- LED lights –NEW
- Custom flooring
- Patient call buttons

# Suite 308 – Currently Being Rehab Will be fully Built as Customized Medical Space

- Approx. 5,200 RSF
- 24 exam rooms
- 4 in-suite restrooms + 2 public restrooms
- Large business offices
- Large reception room
- Lab section
- Employee lounge & Lockers
- Triage Section
- EKG & ECHO Room
- More than ample closet space
- Custom LED lighting
- Efficient layout