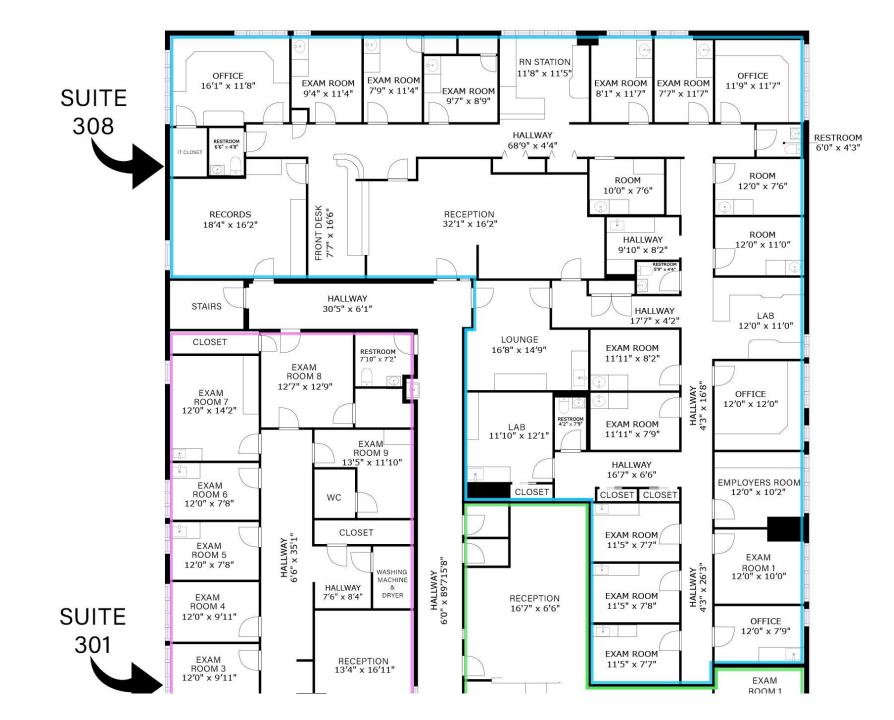

- Suite 301 Newley Rehabbed
- Fully Built Out as Standard Medical Space
- Approx. 3,300 RSF
- 10 exam rooms

- Suite 308 Currently Being Rehabbed & Upgraded
- Will be Fully Built Out as Standard Multi Use Custom Medical Space
- Approx 5,200 RSF
- 24 exam rooms

# Suite 308 – Currently Being Rehab Will be fully Built as Customized Medical Space

- Approx. 5,200 RSF
- 24 exam rooms
- 4 in-suite restrooms + 2 public restrooms
- Large business offices
- Large reception room
- Lab section
- Employee lounge & Lockers
- Triage Section
- EKG & ECHO Room
- More than ample closet space
- Custom LED lighting
- Efficient layout