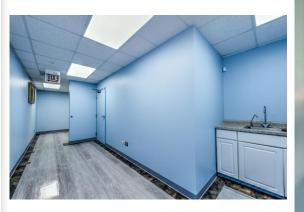

- Suite 210 Physical Therapy Suite
- Fully equipped with PT equipment.
- Approx. 2,300 RSF
- Large open floor plan layout +
- 4 consultative PT offices.

- Suite 102 Pharmacy or Lab
- Newly remodeled
- Approx. 400 RSF

# Suite 102 – Pharmacy or Lab Newly Remodeled

- Approx. 400 RSF
- Freshly painted
- New floors
- LED Lights NEW
- Efficient layout
- Prime location
- 2 public restrooms