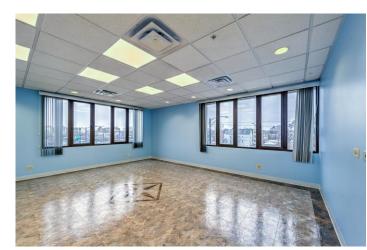

## Suite 301 – Newly Completed Rehab Fully Built Out as Standard Medical Space

- Approx. 3,300 RSF
- 10 exam rooms
- 2 in-suite restrooms + 2 public restrooms
- Large Doctors Office
- Large business office
- Large reception room
- Cast/Prosthetic room
- Scrub Sinks
- Specialty plumbing NEW
- Washer & dryer room
- More than ample closet space
- LED lights –NEW
- Custom flooring
- Patient call buttons

# Suite 308 – Currently Being Rehab Will be fully Built as Customized Medical Space

- Approx. 5,200 RSF
- 24 exam rooms
- 4 in-suite restrooms + 2 public restrooms
- Large business offices
- Large reception room
- Lab section
- Employee lounge & Lockers
- Triage Section
- EKG & ECHO Room
- More than ample closet space
- Custom LED lighting
- Efficient layout