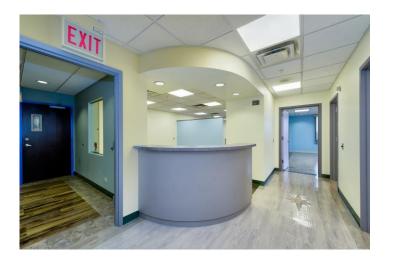

## Suite 301 – Newly Completed Rehab Fully Built Out as Standard Medical Space

- Approx. 3,300 RSF
- 10 exam rooms
- 2 in-suite restrooms + 2 public restrooms
- Large Doctors Office
- Large business office
- Large reception room
- Cast/Prosthetic room
- Scrub Sinks
- Specialty plumbing NEW
- Washer & dryer room
- More than ample closet space
- LED lights –NEW
- Custom flooring
- Patient call buttons