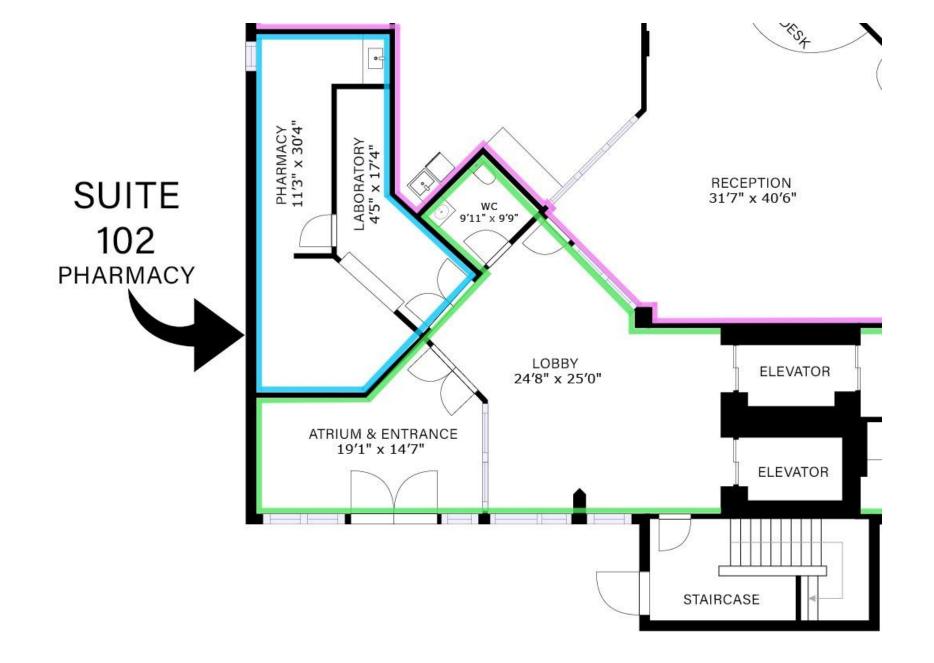

- Suite 210 Physical Therapy Suite
- Fully equipped with PT equipment.
- Approx. 2,300 RSF
- Large open floor plan layout +
- 4 consultative PT offices.

- Suite 102 Pharmacy or Lab
- Newly remodeled
- Approx. 400 RSF

# Suite 102 – Pharmacy or Lab Newly Remodeled

- Approx. 400 RSF
- Freshly painted
- New floors
- LED Lights NEW
- Efficient layout
- Prime location
- 2 public restrooms