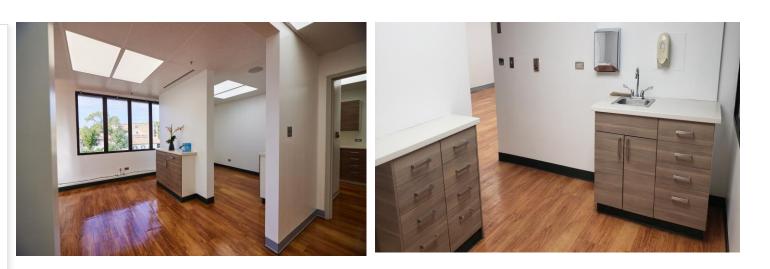

## Suite 301 – Newly Completed Rehab Fully Built Out as Standard Medical Space

- Approx. 3,300 RSF
- 10 exam rooms
- 2 in-suite restrooms + 2 public restrooms
- Large Doctors Office
- Large business office
- Large reception room
- Cast/Prosthetic room
- Scrub Sinks
- Specialty plumbing NEW
- Washer & dryer room
- More than ample closet space
- LED lights –NEW
- Custom flooring
- Patient call buttons