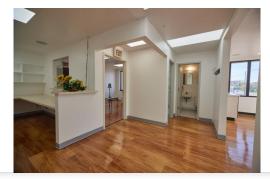

## Suite 301 – Newly Completed Rehab Fully Built Out as Standard Medical Space

- Approx. 3,300 RSF
- 10 exam rooms
- 2 in-suite restrooms + 2 public restrooms
- Large Doctors Office
- Large business office
- Large reception room
- Cast/Prosthetic room
- Scrub Sinks
- Specialty plumbing NEW
- Washer & dryer room
- More than ample closet space
- LED lights –NEW
- Custom flooring
- Patient call buttons