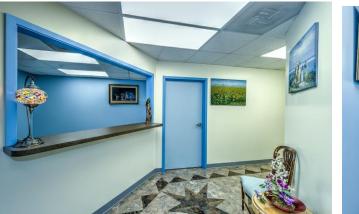

# Suite 201 – Dental Immediately available

- New custom remodeling, as Dental Suite
- Approx. 1,100 RSF
- 3 dental rooms, fully supported
- In-suite restroom + 2 public restrooms
- Waiting room
- LED lights NEW
- Customized ceiling