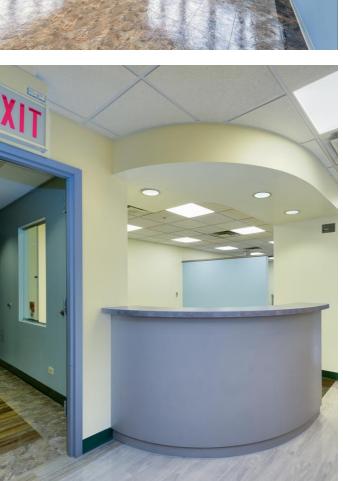

## Suite 301 – Newly Completed Rehab Fully Built Out as Standard Medical Space

- Approx. 3,300 RSF
- 10 exam rooms
- 2 in-suite restrooms + 2 public restrooms
- Large Doctors Office
- Large business office
- Large reception room
- Cast/Prosthetic room
- Scrub Sinks
- Specialty plumbing NEW
- Washer & dryer room
- More than ample closet space
- LED lights –NEW
- Custom flooring
- Patient call buttons

# Suite 308 – Currently Being Rehab Will be fully Built as Customized Medical Space

- Approx. 5,200 RSF
- 24 exam rooms
- 4 in-suite restrooms + 2 public restrooms
- Large business offices
- Large reception room
- Lab section
- Employee lounge & Lockers
- Triage Section
- EKG & ECHO Room
- More than ample closet space
- Custom LED lighting
- Efficient layout