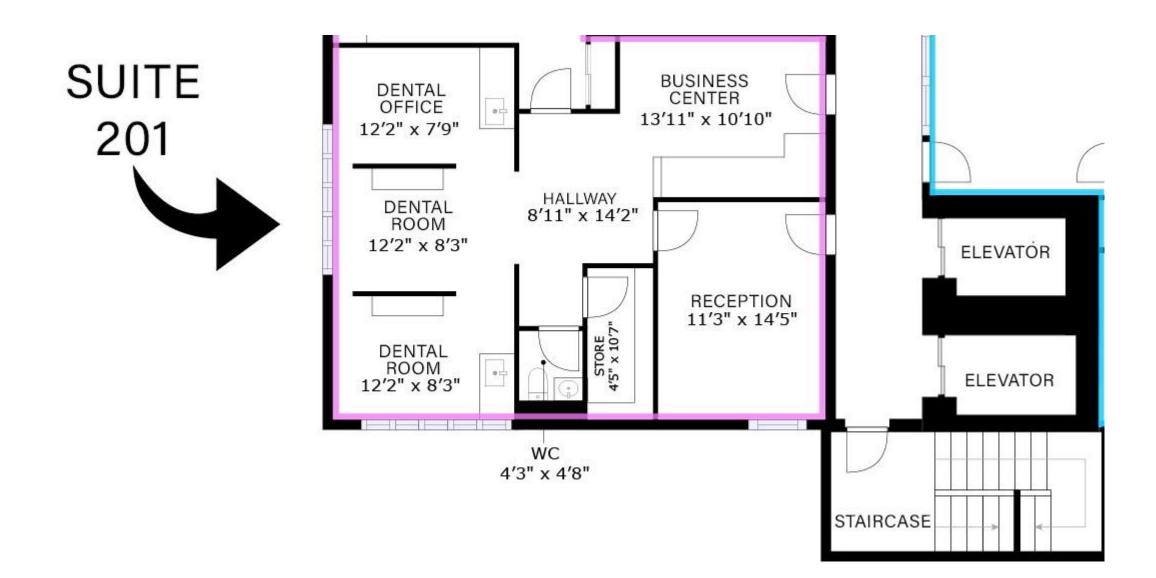

- Suite 201 Dental
- Newly Remodeled
- Fully Built Out as Dental Suite
- Approx. 1,100 RSF
- 3 dental treatment rooms

# Suite 201 – Dental Immediately available

- New custom remodeling, as Dental Suite
- Approx. 1,100 RSF
- 3 dental rooms, fully supported
- In-suite restroom + 2 public restrooms
- Waiting room
- LED lights NEW
- Customized ceiling