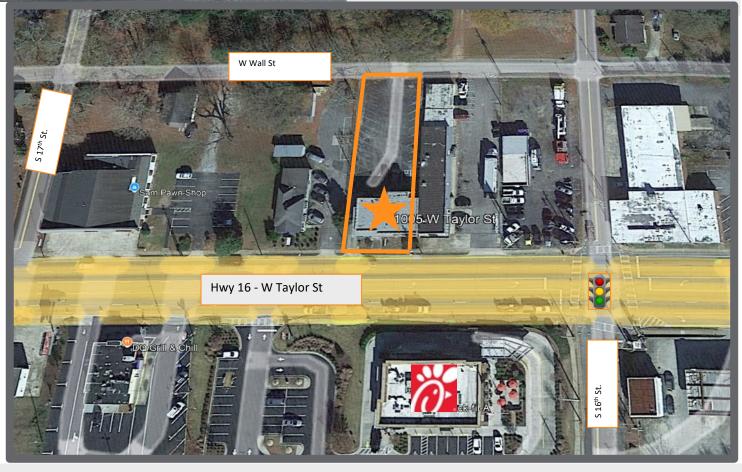

## **HIGHLIGHTS**

- +/- 2,587 SF Building Area
- +/- .36 Acres Lot
- Zoned Commercial
- Freestanding Office/Medical
- Ample Parking
- Potential Redevelopment
- 23,300+ Traffic Counts
- 30 Miles to Atlanta Airport