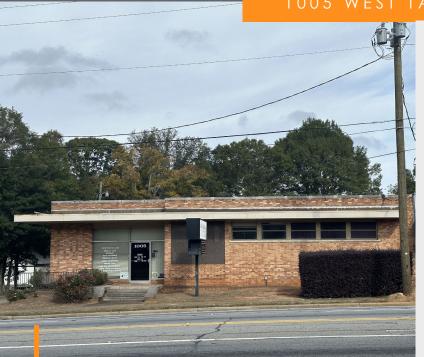

## FOR SALE - \$475,000 Office/Medical Office Building

1005 WEST TAYLOR STREET, GRIFFIN GA 30223

## **HIGHLIGHTS**

- +/- 2,587 SF Building Area
- +/- .36 Acres Lot
- Zoned Commercial
- Freestanding Office/Medical
- Ample Parking
- Potential Redevelopment
- 23,300+ Traffic Counts
- 30 Miles to Atlanta Airport