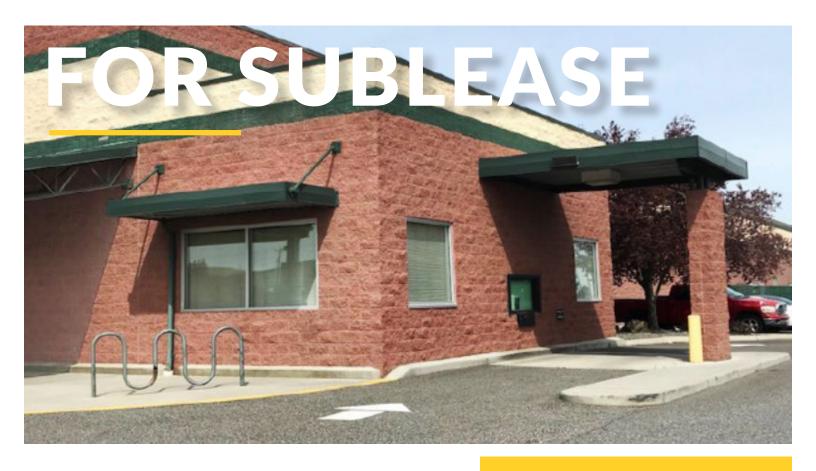

## **FORMER CREDIT UNION BRANCH**

LEASE RATE: \$1,500 PER MONTH

AVAILABLE SF: ± 1,032 RSF

- Former Credit Union branch located within Yoke's Fresh Market in Kennewick, WA
- Drive-Thru window
- Strong customer count
- Building signage available