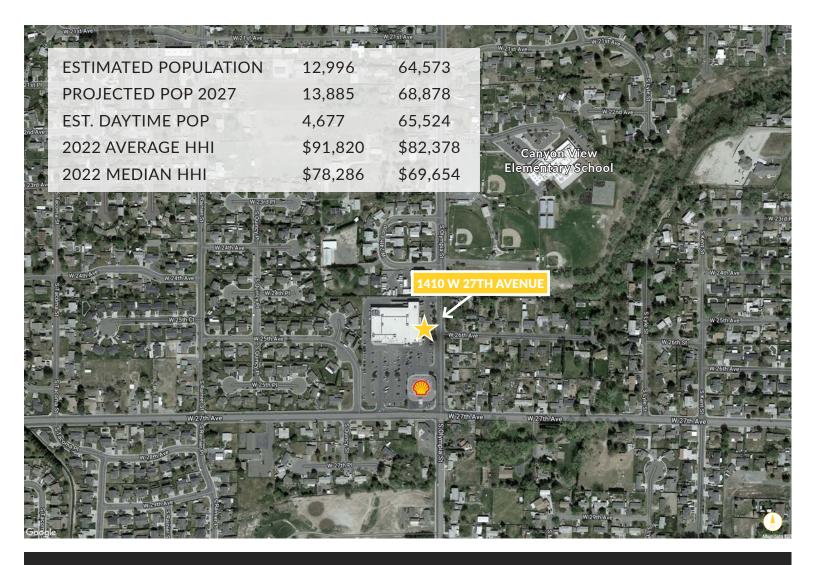

## YOKE'S FRESH MARKET

1410 W 27th Avenue Kennewick, WA 99337

View Location

**TIM KESTELL, BROKER** 509.755.7542

tim.kestell@kiemlehagood.com

KIEMLE HAGOOD

## YOKE'S FRESH MARKET

1410 W 27th Avenue Kennewick, WA 99337

**TIM KESTELL, BROKER** 

509.755.7542 tim.kestell@kiemlehagood.com