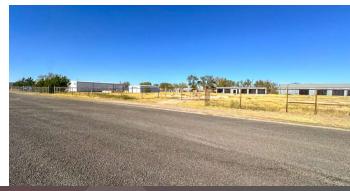

#### **Property Description**

This 2.06-acre fenced industrial storage yard is now available for lease. The versatile property is ideal for secure storage, workshops, or industrial operations. The property features two metal buildings, along with a carport for additional covered storage or parking. The yard is well-suited for storing equipment, vehicles, or materials, with ample room for maneuvering and organization.

#### **Property Highlights**

- Building #1 (west) is 30' x 90' (2,700sf)
- Building #2 (east) is 30' x 120' (3,600sf)
- Carport 15' x 30'
- Fully Fenced Perimeter
- Water Well | Electric

#### **Location Description**

Situated within Midland city limits, the property is located on County Road 103-W near its intersection with Hale Street. It offers paved access via County Road 103-W, south of Industrial Avenue, and provides easy connectivity to I-20 (W Front Street).