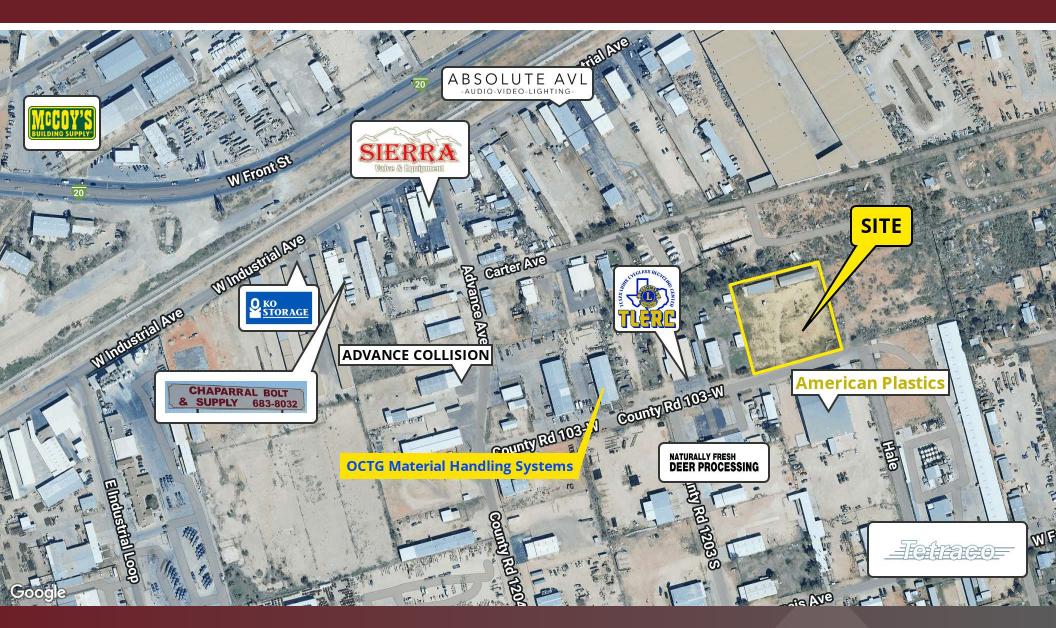

#### **Location Description**

Situated within Midland city limits, the property is located on County Road 103-W near its intersection with Hale Street. It offers paved access via County Road 103-W, south of Industrial Avenue, and provides easy connectivity to I-20 (W Front Street).