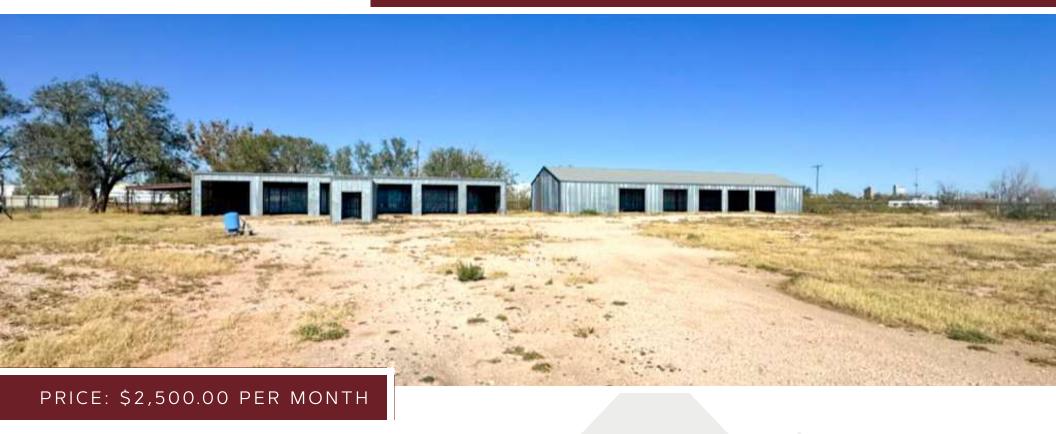

#### **Property Description**

This 2.06-acre fenced industrial storage yard is now available for lease. The versatile property is ideal for secure storage, workshops, or industrial operations. The property features two metal buildings, along with a carport for additional covered storage or parking. The yard is well-suited for storing equipment, vehicles, or materials, with ample room for maneuvering and organization.

#### **Property Highlights**

- Building #1 (west) is 30' x 90' (2,700sf)
- Building #2 (east) is 30' x 120' (3,600sf)
- Carport 15' x 30'
- Fully Fenced Perimeter
- Water Well | Electric

| Offering Summary |                            |
|------------------|----------------------------|
| Lease Rate:      | \$2,500.00 per month (NNN) |
| Lot Size:        | 2.06 Acres                 |
| Building Size:   | 6,300 SF                   |