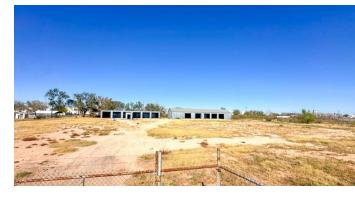

#### **Property Description**

This 2.06-acre fenced industrial storage yard is now available for lease. The versatile property is ideal for secure storage, workshops, or industrial operations. The property features two metal buildings, along with a carport for additional covered storage or parking. The yard is well-suited for storing equipment, vehicles, or materials, with ample room for maneuvering and organization.

#### **Property Highlights**

- Building #1 (west) is 30' x 90' (2,700sf)
- Building #2 (east) is 30' x 120' (3,600sf)
- Carport 15' x 30'
- Fully Fenced Perimeter
- Water Well | Electric

#### **Location Description**

Situated within Midland city limits, the property is located on County Road 103-W near its intersection with Hale Street. It offers paved access via County Road 103-W, south of Industrial Avenue, and provides easy connectivity to I-20 (W Front Street).