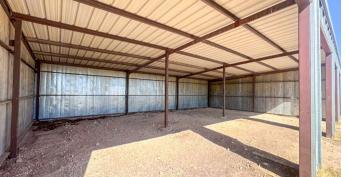

#### **Property Description**

This 2.06-acre fenced industrial storage yard is now available for lease. The versatile property is ideal for secure storage, workshops, or industrial operations. The property features two metal buildings, along with a carport for additional covered storage or parking. The yard is well-suited for storing equipment, vehicles, or materials, with ample room for maneuvering and organization.

#### **Property Highlights**

- Building #1 (west) is 30' x 90' (2,700sf)
- Building #2 (east) is 30' x 120' (3,600sf)
- Carport 15' x 30'
- Fully Fenced Perimeter
- Water Well | Electric