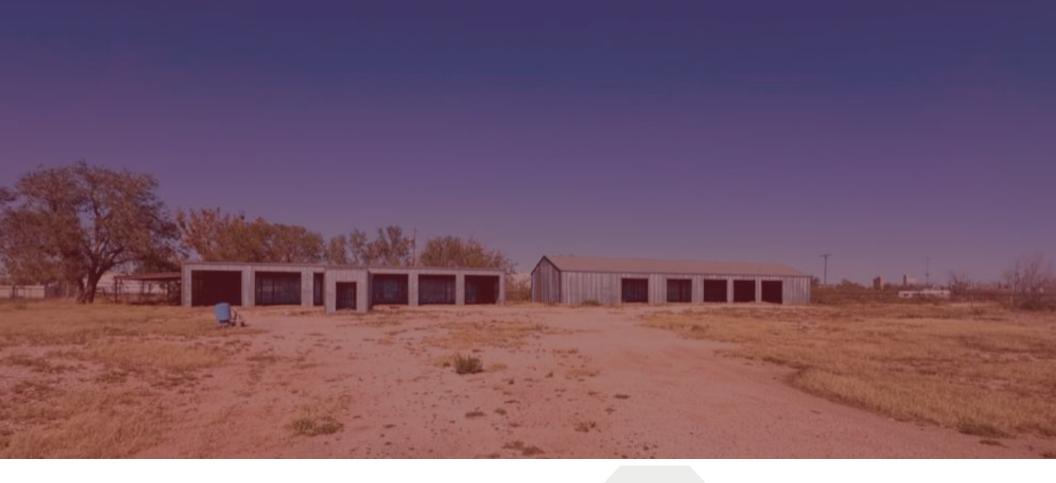

#### **Property Description**

This 2.06-acre fenced industrial storage yard is now available for lease. The versatile property is ideal for secure storage, workshops, or industrial operations. The property features two metal buildings, along with a carport for additional covered storage or parking. The yard is well-suited for storing equipment, vehicles, or materials, with ample room for maneuvering and organization.

#### **Property Highlights**

- Building #1 (west) is 30' x 90' (2,700sf)
- Building #2 (east) is 30' x 120' (3,600sf)
- Carport 15' x 30'
- Fully Fenced Perimeter
- Water Well | Electric