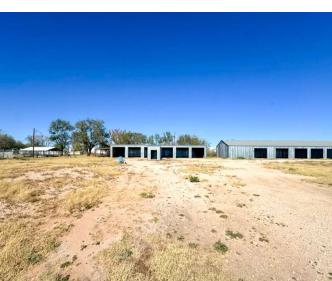

#### **Property Description**

This 2.06-acre fenced industrial storage yard is now available for lease. The versatile property is ideal for secure storage, workshops, or industrial operations. The property features two metal buildings, along with a carport for additional covered storage or parking. The yard is well-suited for storing equipment, vehicles, or materials, with ample room for maneuvering and organization.

#### **Property Highlights**

- Building #1 (west) is 30' x 90' (2,700sf)
- Building #2 (east) is 30' x 120' (3,600sf)
- Carport 15' x 30'
- Fully Fenced Perimeter
- Water Well | Electric

#### **Location Description**

Situated within Midland city limits, the property is located on County Road 103-W near its intersection with Hale Street. It offers paved access via County Road 103-W, south of Industrial Avenue, and provides easy connectivity to I-20 (W Front Street).