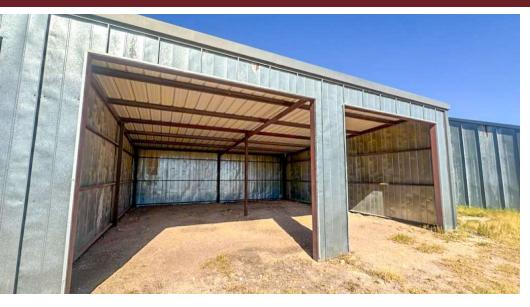

#### **Property Description**

This 2.06-acre fenced industrial storage yard is now available for lease. The versatile property is ideal for secure storage, workshops, or industrial operations. The property features two metal buildings, along with a carport for additional covered storage or parking. The yard is well-suited for storing equipment, vehicles, or materials, with ample room for maneuvering and organization.

#### **Property Highlights**

- Building #1 (west) is 30' x 90' (2,700sf)
- Building #2 (east) is 30' x 120' (3,600sf)
- Carport 15' x 30'
- Fully Fenced Perimeter
- Water Well | Electric