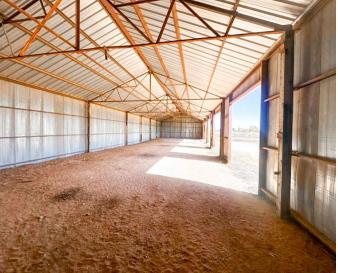

#### **Property Description**

This 2.06-acre fenced industrial storage yard is now available for lease. The versatile property is ideal for secure storage, workshops, or industrial operations. The property features two metal buildings, along with a carport for additional covered storage or parking. The yard is well-suited for storing equipment, vehicles, or materials, with ample room for maneuvering and organization.

#### **Property Highlights**

- Building #1 (west) is 30' x 90' (2,700sf)
- Building #2 (east) is 30' x 120' (3,600sf)
- Carport 15' x 30'
- Fully Fenced Perimeter
- Water Well | Electric