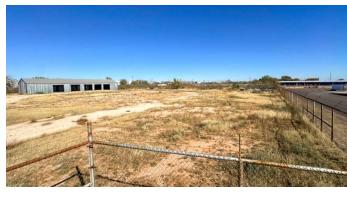

#### **Property Description**

This 2.06-acre fenced industrial storage yard is now available for lease. The versatile property is ideal for secure storage, workshops, or industrial operations. The property features two metal buildings, along with a carport for additional covered storage or parking. The yard is well-suited for storing equipment, vehicles, or materials, with ample room for maneuvering and organization.

#### **Property Highlights**

- Building #1 (west) is 30' x 90' (2,700sf)
- Building #2 (east) is 30' x 120' (3,600sf)
- Carport 15' x 30'
- Fully Fenced Perimeter
- Water Well | Electric

#### **Location Description**

Situated within Midland city limits, the property is located on County Road 103-W near its intersection with Hale Street. It offers paved access via County Road 103-W, south of Industrial Avenue, and provides easy connectivity to I-20 (W Front Street).