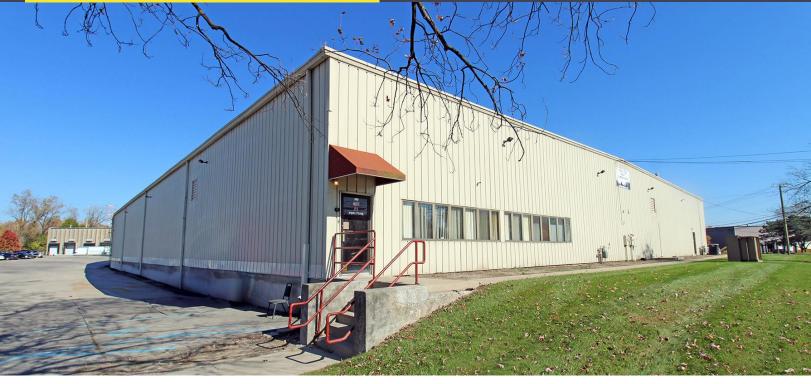

# 27060-27080 TROLLEY INDUSTRIAL DR. TAYLOR, MICHIGAN

SIGNATURE ASSOCIATES KNOW SIGNATURE | KNOW RESULTS

## INDUSTRIAL FOR LEASE 13,600 Square Feet Available

### **TROLLEY COMMERCE CENTER**

### **PROPERTY FEATURES**

- 13,600 square feet available
- 2,000 square feet of office
- 22' clear height
- (4) truckwells
- Zoned I-2
- One of Four Buildings in Trolley Commerce Center
- I-94 Exposure and Access
- Minutes to Detroit Metropolitan Airport and other major freeways
- Heavy zoning, trailer parking and good clear height to accommodate many uses
- Lease Rate: \$7.95/sq.ft. NNN