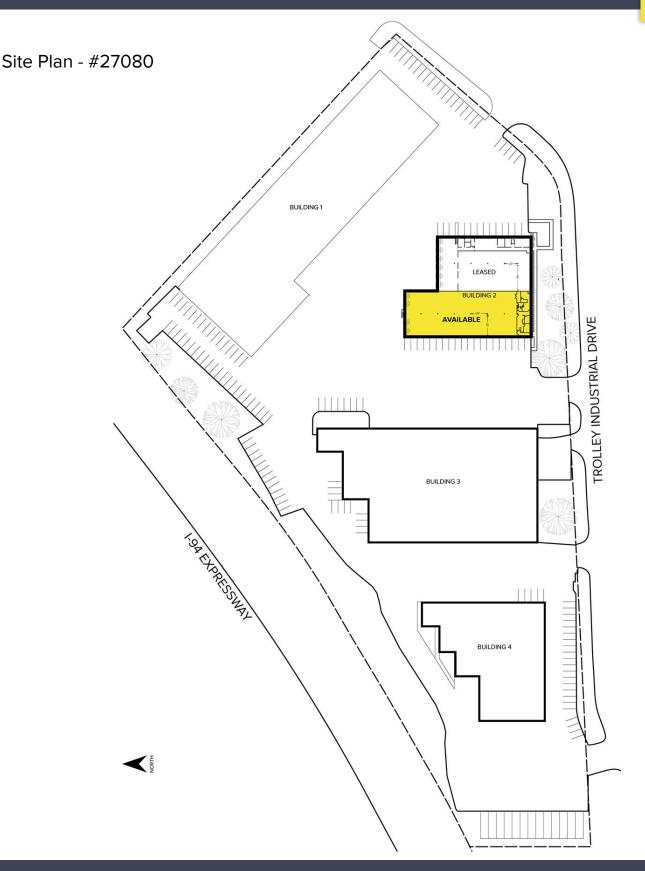

# 27060-27080 Trolley Industrial Dr. – Taylor, Michigan

### Industrial For Lease

Floor Plan - #27080 **AVAILABLE** THUL LEASED 20 П NORTH

TROLLEY INDUSTRIAL DRIVE

For more information, please contact: BRAD VIERGEVER (248) 799 3146 bviergever@signatureassociates.com