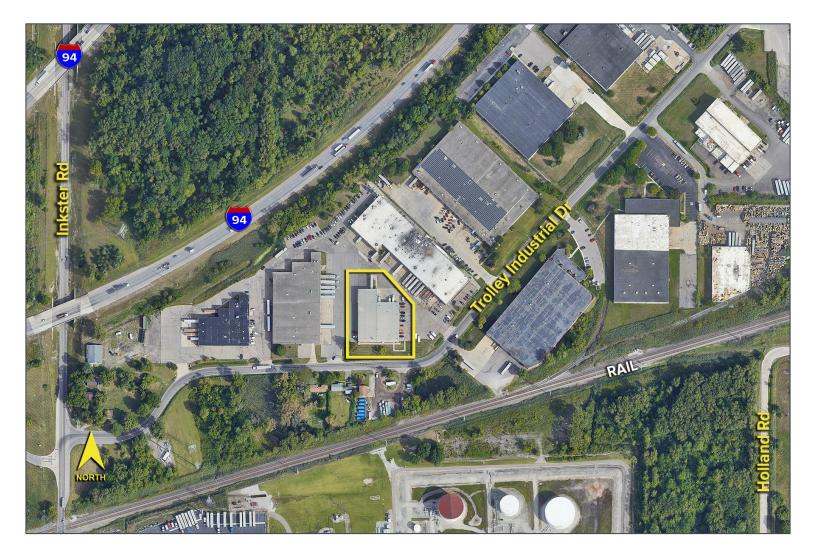

# 27060-27080 Trolley Industrial Dr. – Taylor, Michigan Industrial For Lease

13,600 Square Feet AVAILABLE

Aerial

For more information, please contact: BRAD VIERGEVER (248) 799 3146 bviergever@signatureassociates.com