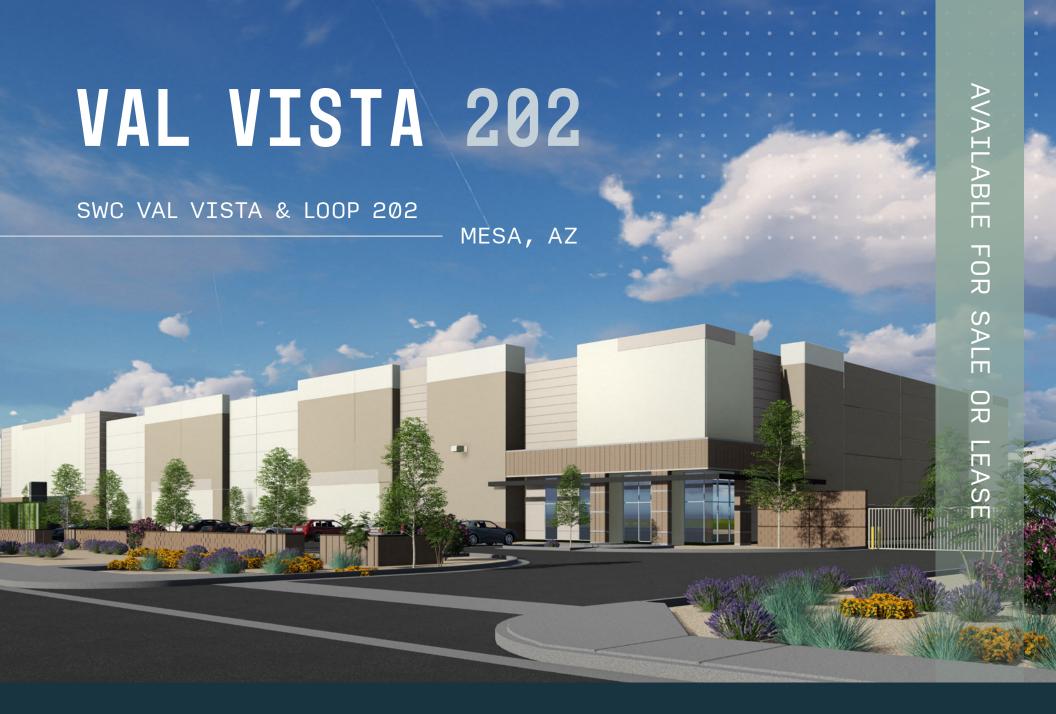

±108,000 SF ON ±12.84 ACRES
OPTIONAL LARGE FENCED STORAGE LOT

672'

±108,000 SF

HIGHLIGHTS

SEWER: 8" Line in Thomas Road

ELECTRICAL: SRP

Freeway Visibility

Val Vista & Loop 202 Full Diamond Interchange

Easy Access to Phoenix, Scottsdale, and Southeast Valley

SIZE: ±12.84 Acres

City of Mesa

**ZONING:** M-2 (Heavy Industrial),

WATER: 12" Line in Thomas Road