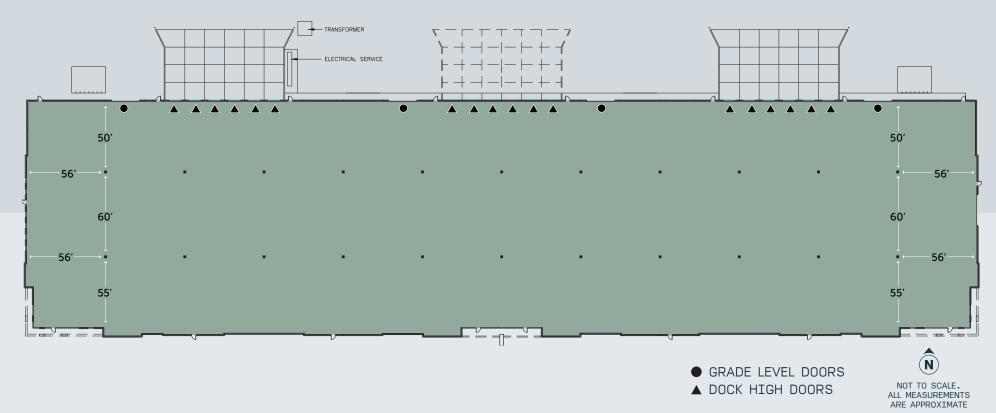

# BUILDING

# HIGHLIGHTS

±108,000 SF Available

Divisible: ±28,000 SF

**Loading:** → 12 Docks (Expandable to 18)

→ Oversized Grade Level Doors (18'x14')

→ Regular Grade Level doors (12'x14)

Clear Height: 30'

**Power:** 3,000 Amps 277/480 3P

Insulation: R-38

Car Parks: 180 (Expandable ±430)

**ESFR Sprinklers** 

**Zoning:** M-2 (City of Mesa)

1% Sky Lights