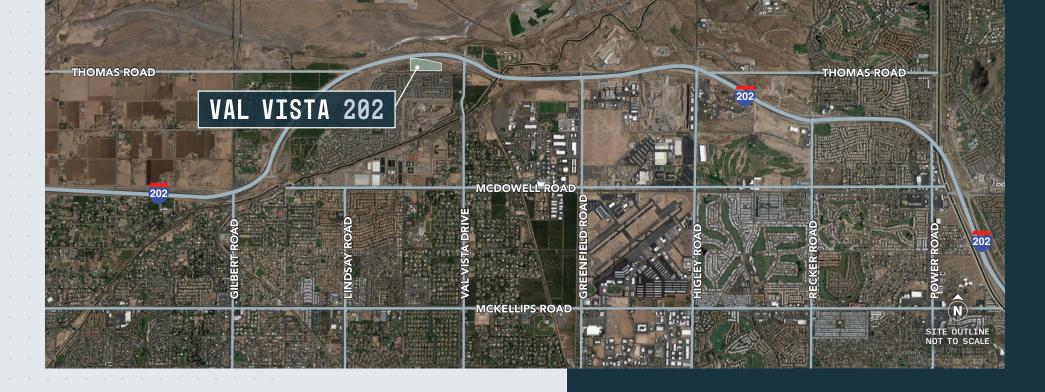

±108,000 SF ON ±12.84 ACRES
OPTIONAL LARGE FENCED STORAGE LOT

672'

±108,000 SF

HIGHLIGHTS

SEWER: 8" Line in Thomas Road

ELECTRICAL: SRP

Freeway Visibility

Val Vista & Loop 202 Full Diamond Interchange

### **DRIVE TIMES**

Scottsdale: 15 Minutes

**Sky Harbor Airport:** 20 Minutes

Arizona State University: 20 Minutes

Phoenix Mesa Gateway Airport: 20 Minutes

**Downtown Phoenix:** 25 Minutes

## **POPULATION**

10 Minute Drive Time:

159,970

20 Minute Drive Time:

938,667

30 Minute Drive Time:

1,990,991

## **AMENITIES**

**10 Restaurants**Within 3 Mile Radius

Falcon Field Airport

Gila River Casino