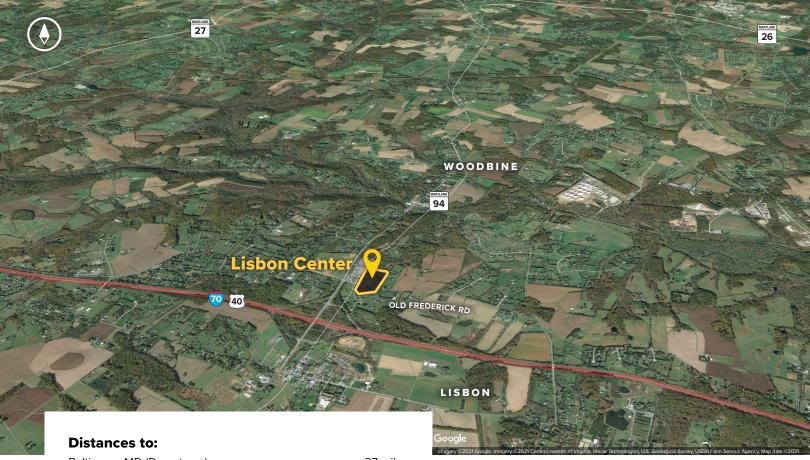

| Baltimore, MD (Downtown)           | 27 miles  |
|------------------------------------|-----------|
| Columbia, MD                       | 17 miles  |
| Frederick, MD                      | 18 miles  |
| Interstate 70                      | 0.5 miles |
| Interstate 495 (Capital Beltway)   | 25 miles  |
| Interstate 695 (Baltimore Beltway) | 19 miles  |
| Washington, D.C. (Downtown)        | 34 miles  |
| Westminster, MD                    | 18 miles  |