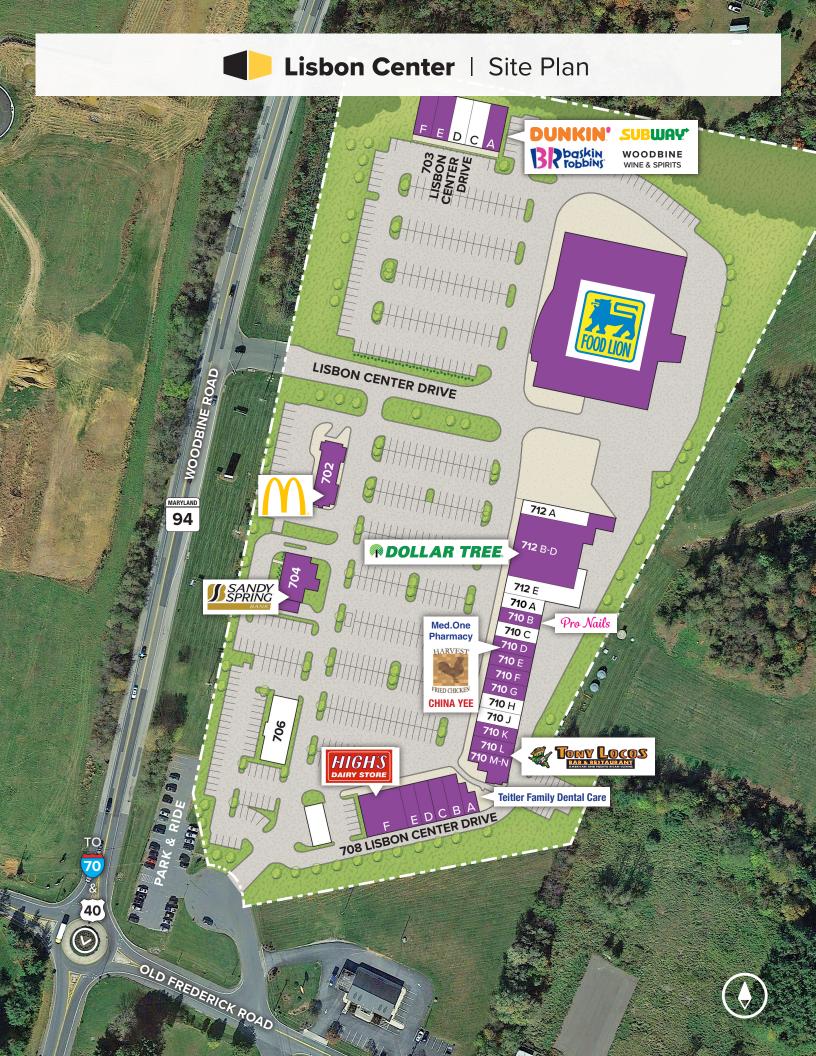

| 702 Lisbon              | Center Drive               |             |  |  |
|-------------------------|----------------------------|-------------|--|--|
| McDonald's              |                            | 2,851 SF    |  |  |
| 703 Lisbon              | Center Drive               |             |  |  |
| Suite A                 | Subway                     | 1,416 SF    |  |  |
| Suite C                 | AVAILABLE                  | 1,308 SF    |  |  |
| Suite D                 | AVAILABLE                  | 1,592 SF    |  |  |
| Suite E                 | Woodbine Wine & Spirits    | 1,997 SF    |  |  |
| Suite F                 | Dunkin'/Baskin Robbins     | 1,820 SF    |  |  |
| 704 Lisbon              | Center Drive               |             |  |  |
| Sandy Spring            | g National Bank            | 2,618 SF    |  |  |
| 705 Lisbon              | Center Drive               |             |  |  |
| Food Lion               |                            | 33,764 SF   |  |  |
| 708 Lisbon              | Center Drive               |             |  |  |
| Suites A-C              | Teitler Family Dental Care | 3,401 SF    |  |  |
| Suites D-F              | High's Dairy Store         | 11,100 SF   |  |  |
| 710 Lisbon              | Center Drive               |             |  |  |
| Suite A                 | AVAILABLE                  | 1,500 SF    |  |  |
| Suite B                 | Pro Nails                  | 1,200 SF    |  |  |
| Suite C                 | AVAILABLE                  | 1,200 SF    |  |  |
| Suite D                 | Med.One Pharmacy           | 1,200 SF    |  |  |
| Suites E-F              | Harvest Fried Chicken      | 2,400 SF    |  |  |
| Suite G                 | China Yee                  | 900 SF      |  |  |
| Suite H                 | AVAILABLE                  | 1,500 SF    |  |  |
| Suite J                 | AVAILABLE                  | 1,200 SF    |  |  |
| Suites K-N              | Tony Locos Tavern          | 4,350 SF    |  |  |
| 712 Lisbon Center Drive |                            |             |  |  |
| Suite A                 | AVAILABLE                  | 1,359 SF    |  |  |
| Suites B-D              | Dollar Tree                | 9,512 SF    |  |  |
| Suite E                 | AVAILABLE                  | 3,837 SF    |  |  |
| 706 Lisbon Center Drive |                            |             |  |  |
| AVAILABL                | E                          | ±1 Acre Pad |  |  |