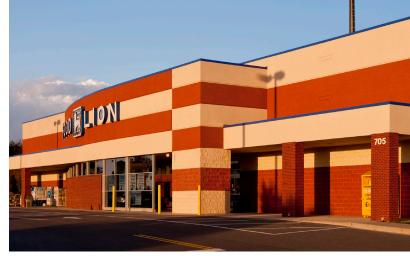

# **About Lisbon Center**

Located in affluent western Howard County, MD, Lisbon Center is an 52,790 square foot neighborhood shopping center anchored by Food Lion and Dollar Tree. The center also features tenants including Dunkin' Donuts, Baskin Robbins, McDonald's and Subway.