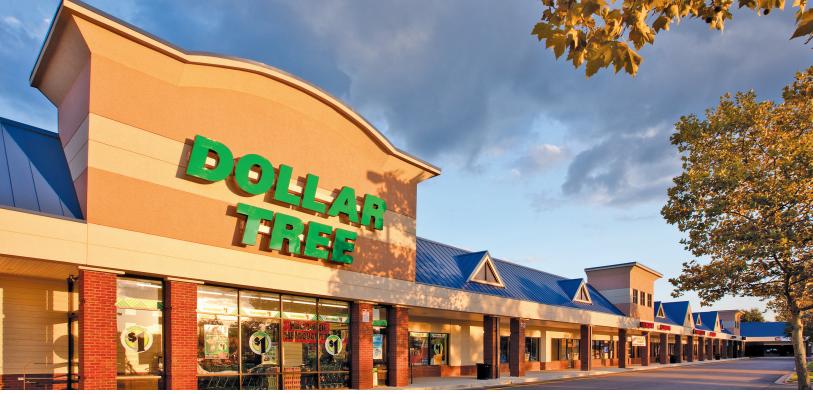

# **About Lisbon Center**

Located in affluent western Howard County, MD, Lisbon Center is an 52,790 square foot neighborhood shopping center anchored by Food Lion and Dollar Tree. The center also features tenants including Dunkin' Donuts, Baskin Robbins, McDonald's and Subway.

Showcasing nearly 20 retail and service establishments, Lisbon Center is convenient to Carroll and Montgomery counties and is adjacent to the interchange of Interstate 70 and MD Route 94 (Woodbine Road). This highly visible neighborhood center offers both flexibility and excellent household demographics.