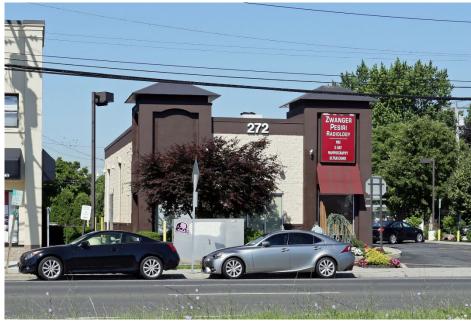

### MEDICAL | RETAIL SPACE FOR SUBLEASE

# 272 N. Broadway, Hicksville



For more information, please contact:

Melissa Naeder + 1 631 425 1222 melissa.naeder@cushwake.com John A. LaRuffa, SIOR +1 631 270 3010 john.laruffa@cushwake.com

## 272 N. Broadway, Hicksville

### Medical | Retail Space For Sublease

Building Size: 2,787 SF

Year Built: 2003

Parking: 26 Surface Spaces

Available: Now

Term: Until 2031

Rental Rate: \$70.00 SF/YR

## PROPERTY HIGHLIGHTS

- · Previous tenant used the drive-thru
- Fully built-out as medical space
- Suitable for medical or retail uses
- Lease rate does not include utilities, property expenses or building services





For more information, please contact:



#### MEDICAL | RETAIL SPACE FOR SUBLEASE

## 272 N. Broadway, Hicksville



#### For more information, please contact:

Melissa Naeder

+ 1 631 425 1222

melissa.naeder@cushwake.com

**John A. LaRuffa, SIOR** +1 631 270 3010

john.laruffa@cushwake.com

©2024 Cushman & Wakefield. All rights reserved. The material in this presentation has been prepared solely for information purposes, and is strictly confidential. Any disclosure, use, copying or circulation of this presentation (or the information contained within it) is strictly prohibited, unless you have obtained Cushman & Wakefield's prior written consent. The views expressed in this presentation are the views of the author and do not necessarily reflect the views of Cushman & Wakefield. Neith