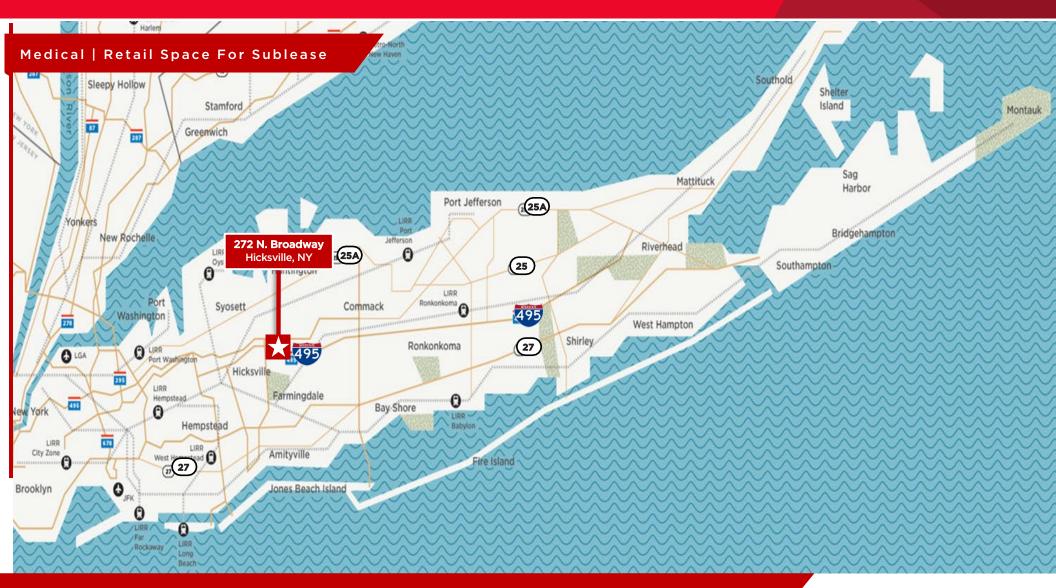

### MEDICAL | RETAIL SPACE FOR SUBLEASE

# 272 N. Broadway, Hicksville



For more information, please contact:

Melissa Naeder + 1 631 425 1222 melissa.naeder@cushwake.com John A. LaRuffa, SIOR +1 631 270 3010 john.laruffa@cushwake.com

## 272 N. Broadway, Hicksville

### Medical | Retail Space For Sublease

Building Size: 2,787 SF

Year Built: 2003

Parking: 26 Surface Spaces

Available: Now

Term: Until 2031

Rental Rate: \$70.00 SF/YR

## PROPERTY HIGHLIGHTS

- · Previous tenant used the drive-thru
- Fully built-out as medical space
- Suitable for medical or retail uses
- Lease rate does not include utilities, property expenses or building services





For more information, please contact:



#### MEDICAL | RETAIL SPACE FOR SUBLEASE

## 272 N. Broadway, Hicksville



#### For more information, please contact:

Melissa Naeder

+ 1 631 425 1222

melissa.naeder@cushwake.com

**John A. LaRuffa, SIOR** +1 631 270 3010

john.laruffa@cushwake.com

©2024 Cushman & Wakefield. All rights reserved. The material in this presentation has been prepared solely for information purposes, and is strictly confidential. Any disclosure, use, copying or circulation of this presentation (or the information contained within it) is strictly prohibited, unless you have obtained Cushman & Wakefield's prior written consent. The views expressed in this presentation are the views of the author and do not necessarily reflect the views of Cushman & Wakefield. Neither this presentation nor any part of it shall form the basis of, or be relied upon in connection with any offer, or act