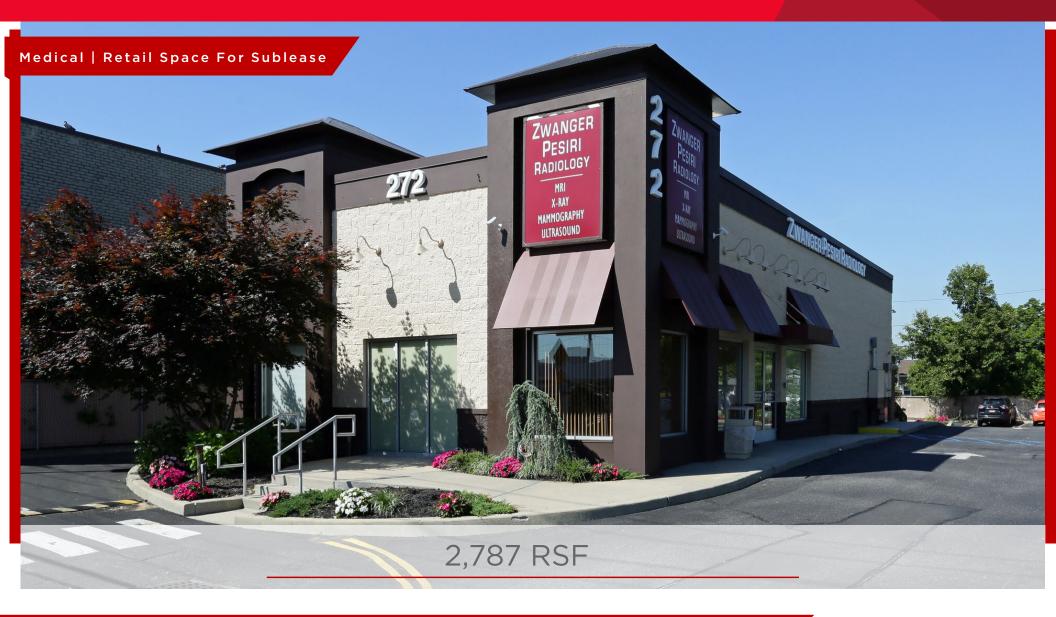

### MEDICAL | RETAIL SPACE FOR SUBLEASE

### Medical | Retail Space For Sublease

Building Size: 2,787 SF

Year Built: 2003

Parking: 26 Surface Spaces

Available: Now

Term: Until 2031

Rental Rate: \$70.00 SF/YR

## PROPERTY HIGHLIGHTS

- · Previous tenant used the drive-thru
- Fully built-out as medical space
- Suitable for medical or retail uses
- Lease rate does not include utilities, property expenses or building services