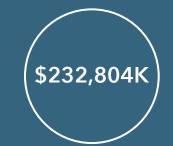

### **MOBILE DATA & FOOT TRAFFIC INSIGHTS**

### **Estimated Annual Visits**

08/01/2023 - 07/31/2024

| Estimated # of Customers | Estimated # of Visits | Average Visits/Customer |
|--------------------------|-----------------------|-------------------------|
| 473.6K                   | 3.1M                  | 6.58                    |