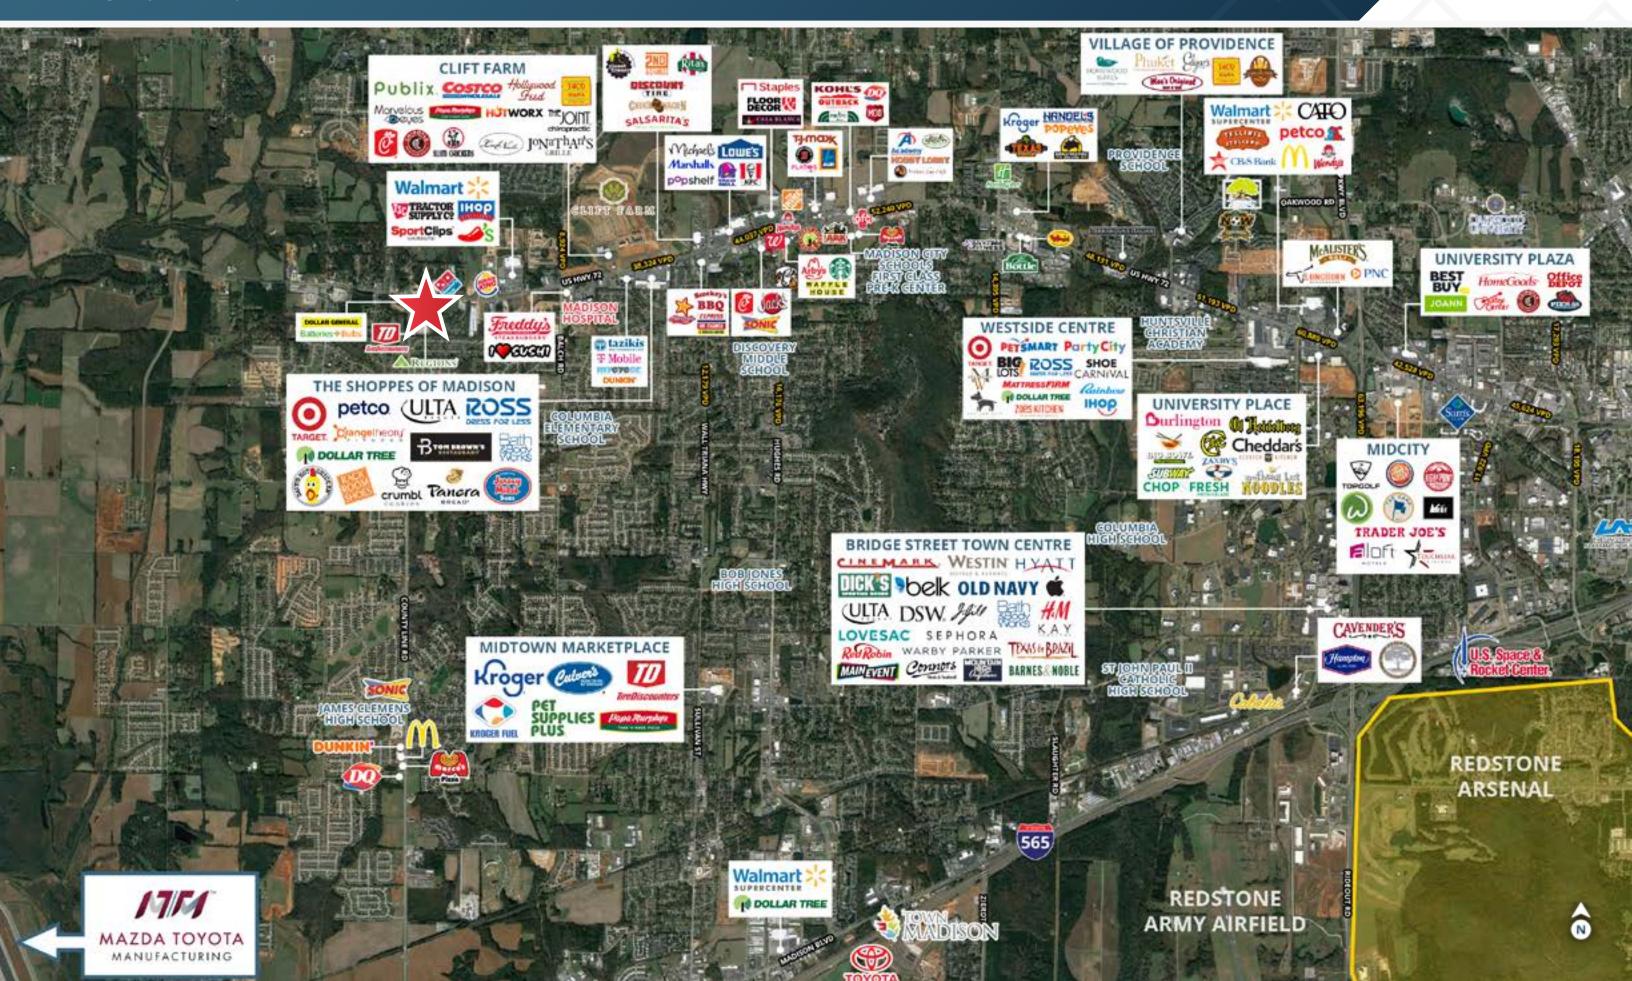

# **TENANTS INCLUDE**

# **TENANT LISTING**

| ILIAN | AINT LISTING                        |           |
|-------|-------------------------------------|-----------|
| 1     | AT&T Mobility                       | 4,000 SF  |
| 2     | Jersey Mike's Subs                  | 1,400 SF  |
| 3     | Dave's Hot Chicken                  | 2,100 SF  |
| 4     | Tom Brown's                         | 4,800 SF  |
| 5     | Moe's Southwest Grill               | 2,400 SF  |
| 6     | Fulin's Asian Cuisine               | 4,800 SF  |
| 7     | Crumbl Cookies                      | 1,600 SF  |
| 8     | Nautical Bowls                      | 1,600 SF  |
| 9     | Great Clips                         | 1,600 SF  |
| 10    | Complete Dental                     | 1,600 SF  |
| 11    | Serenity Nail Spa                   | 1,600 SF  |
| 12    | America's Best Eyeglasses           | 3,200 SF  |
| 13    | Sally Beauty Supply                 | 1,600 SF  |
| 14    | Orange Theory Fitness               | 3,200 SF  |
| 15    | ULTA                                | 10,000 SF |
| 16    | Rack Room Shoes                     | 5,500 SF  |
| 17    | Maurice's                           | 5,000 SF  |
| 18    | Target                              |           |
| 19    | Kay Jewelers                        | 3,395 SF  |
| 20    | Petco Supplies                      | 12,500 SF |
| 21    | Dollar Tree                         | 9,000 SF  |
| 22    | Bath & Body Works                   | 4,120 SF  |
| 24    | AVAILABLE                           | 1,700 SF  |
| 25    | Ross Dress for Less                 | 22,000 SF |
| 26    | Phil Sandoval's Mexican Restaurante |           |
| 27    | Panera Bread                        |           |
| 28    | National Bank of Commerce           |           |
| 100   | Recyclable Textile Management       |           |
|       |                                     |           |