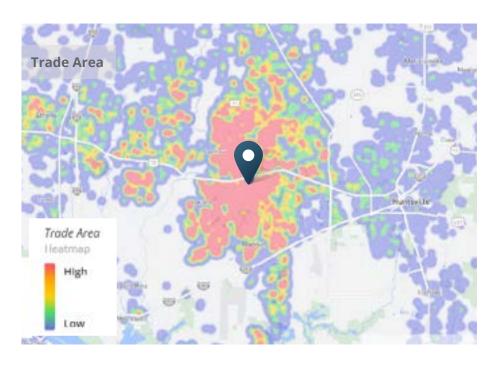

### **MOBILE DATA & FOOT TRAFFIC INSIGHTS**

# **Customer Journey**

> Want more? Contact us for a complete demographic, foot-traffic, and mobile data insights report.