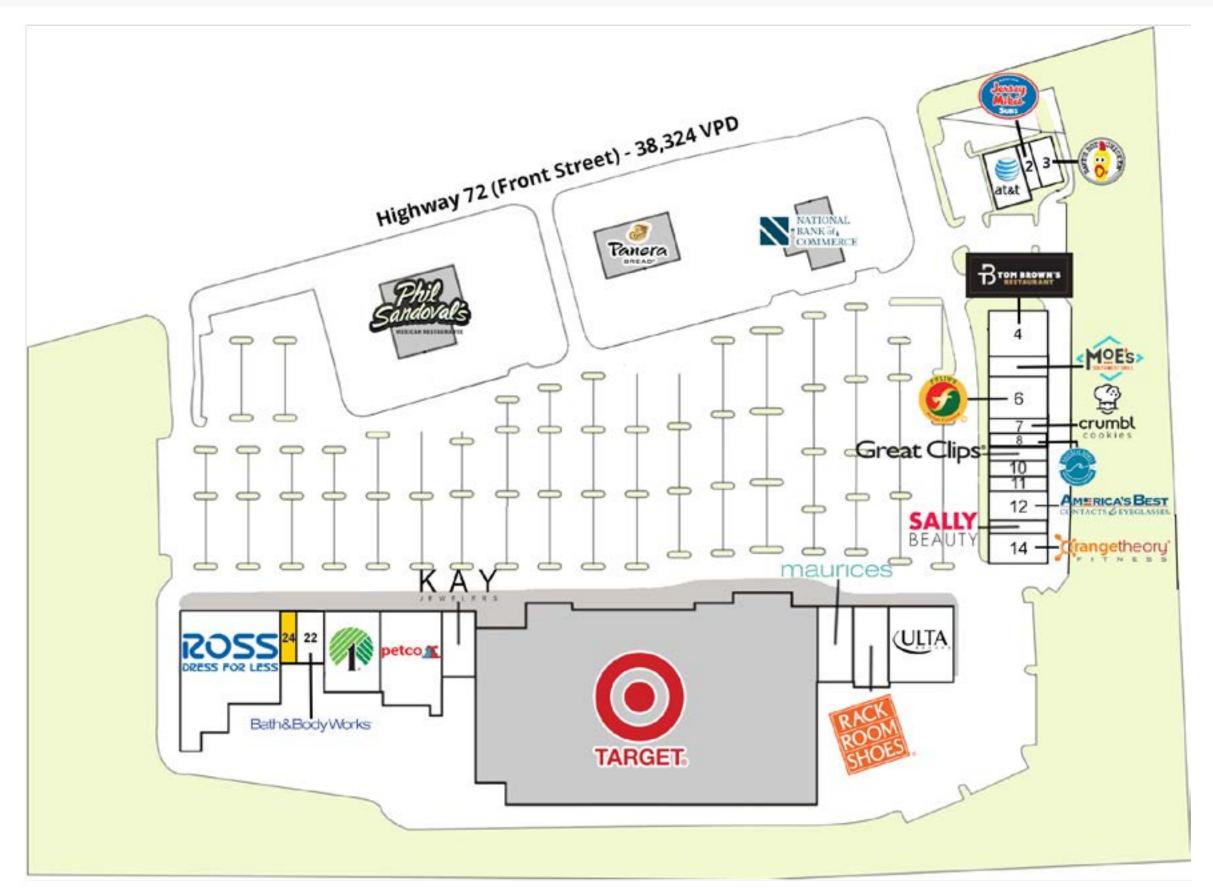

## **ABOUT THE PROPERTY**

- Opportunity available within heavily trafficked Power Center in the heart of Madison
- Strong tenant mix includes Target, Petco, Ross Dress for Less, and ULTA
- Epicenter of retail corridor on Highway 72
- · Nearby Madison Regional Hospital
- · Madison is a suburb of Huntsville, AL the largest city in Alabama
- · Highest education levels statewide

## TRAFFIC COUNTS

| Highway 72, adjacent to Site | 38,324 VPD |
|------------------------------|------------|
| Highway 72, E of Site        | 52,240 VPD |
| Year: 2023   Source: ALDOT   |            |

# **TENANT LISTING**

| ILIAN | AINT LISTING                        |           |
|-------|-------------------------------------|-----------|
| 1     | AT&T Mobility                       | 4,000 SF  |
| 2     | Jersey Mike's Subs                  | 1,400 SF  |
| 3     | Dave's Hot Chicken                  | 2,100 SF  |
| 4     | Tom Brown's                         | 4,800 SF  |
| 5     | Moe's Southwest Grill               | 2,400 SF  |
| 6     | Fulin's Asian Cuisine               | 4,800 SF  |
| 7     | Crumbl Cookies                      | 1,600 SF  |
| 8     | Nautical Bowls                      | 1,600 SF  |
| 9     | Great Clips                         | 1,600 SF  |
| 10    | Complete Dental                     | 1,600 SF  |
| 11    | Serenity Nail Spa                   | 1,600 SF  |
| 12    | America's Best Eyeglasses           | 3,200 SF  |
| 13    | Sally Beauty Supply                 | 1,600 SF  |
| 14    | Orange Theory Fitness               | 3,200 SF  |
| 15    | ULTA                                | 10,000 SF |
| 16    | Rack Room Shoes                     | 5,500 SF  |
| 17    | Maurice's                           | 5,000 SF  |
| 18    | Target                              |           |
| 19    | Kay Jewelers                        | 3,395 SF  |
| 20    | Petco Supplies                      | 12,500 SF |
| 21    | Dollar Tree                         | 9,000 SF  |
| 22    | Bath & Body Works                   | 4,120 SF  |
| 24    | AVAILABLE                           | 1,700 SF  |
| 25    | Ross Dress for Less                 | 22,000 SF |
| 26    | Phil Sandoval's Mexican Restaurante |           |
| 27    | Panera Bread                        |           |
| 28    | National Bank of Commerce           |           |
| 100   | Recyclable Textile Management       |           |
|       |                                     |           |