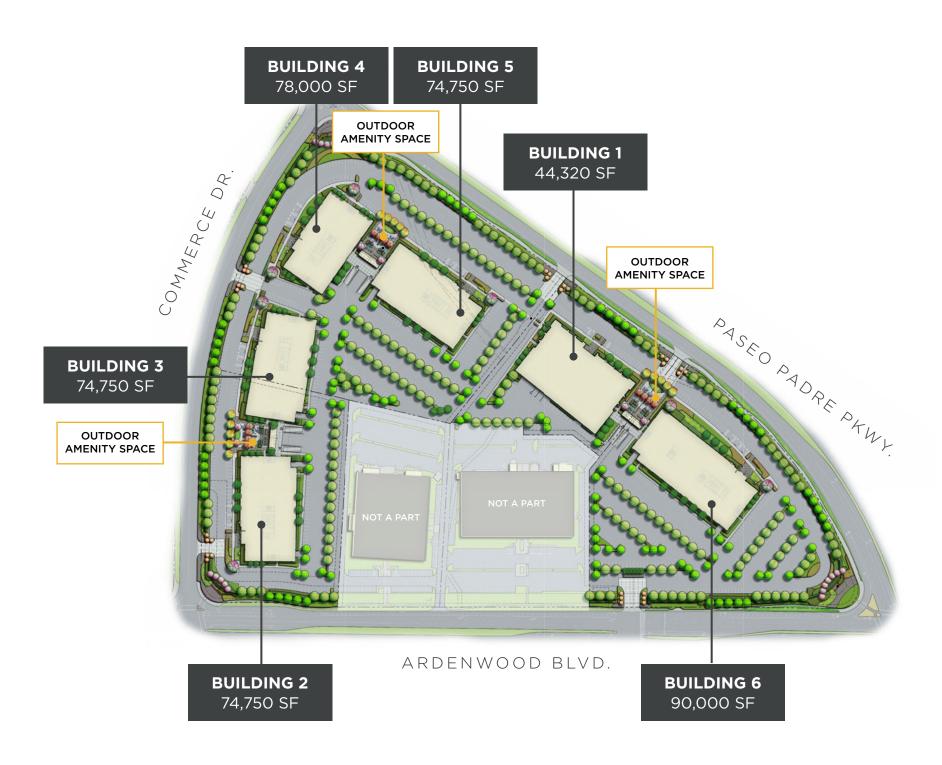

# ARDENWOOD POINT

FREMONT | CALIFORNIA

±44,320 - 436,570 SF FOR LEASE

Ability to Deliver up to 436,570 SF Office/R&D/Advanced Manufacturing/ Life Science Buildings

Building 1: Single Story | 44,320 SF Building 2: Two Story | 74,750 SF

Building 3: Two-Story | 74,750 SF Building 4: Two-Story | 78,000 SF Building 5: Two-Story | 74,750 SF

Building 6: Two-Story | 90,000 SF

Building Heights:

Building 1: 23 Feet

Buildings 2, 3, 4, 5, 6: 18 Feet on First Floor, 15

Feet on Second Floor

Up to 4,000 Amps at 277/480 Volts per Building

Dock & Grade Level Loading

±3.2/1,000 Parking

Conveniently located to all Bay Area airports and major freeways

Reverse commute to SF Peninsula across the Dumbarton Bridge - approximately 10 to 15 minute drive to Menlo Park and Palo Alto areas