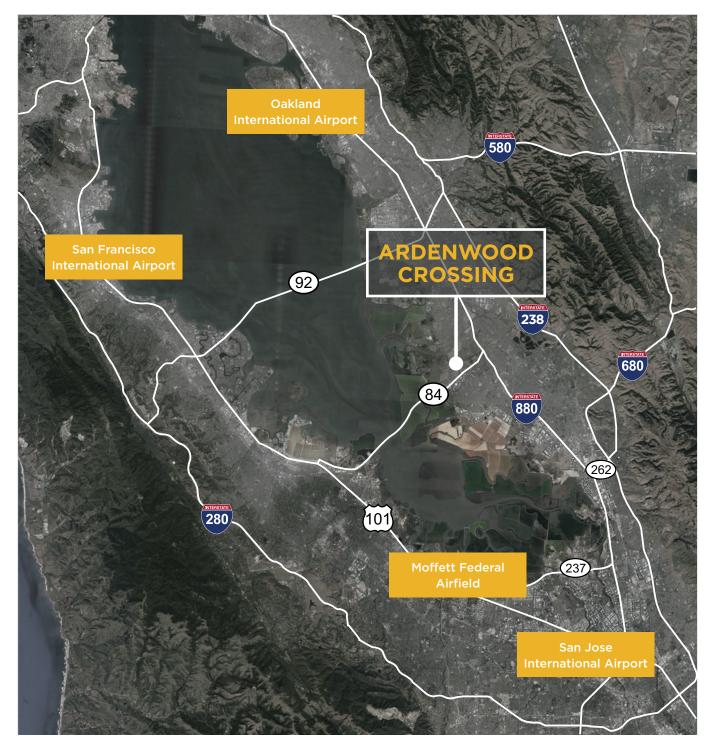

#### **AIRPORTS**

San Jose International Airport: 22 Miles Oakland International Airport: 20 Miles San Francisco International Airport: 26 Miles

#### **DRIVE TIMES**

Palo Alto: 23 Minutes

San Jose Airport: 25 Minutes

San Jose: 29 Minutes Oakland: 34 Minutes

Oakland Airport: 25 Minutes San Francisco: 48 Minutes

San Francisco Airport: 37 Minutes

Livermore: 41 Minutes

#### **BART TIMES**

Fremont BART: 6 Minutes Castro Valley: 19 Minutes

Oakland City Center BART: 31 Minutes Dublin/Pleasanton BART: 33 Minutes Embarcadaro BART (SF): 41 Minutes San Francisco Airport BART: 77 Minutes

#### **HIGHWAYS**

Major Highways: 880/17 & 680/280, Routes 84, 238 & 262

### **PORTS**

Redwood City: 13 Miles, Oakland: 25 Miles Richmond: 38 Miles