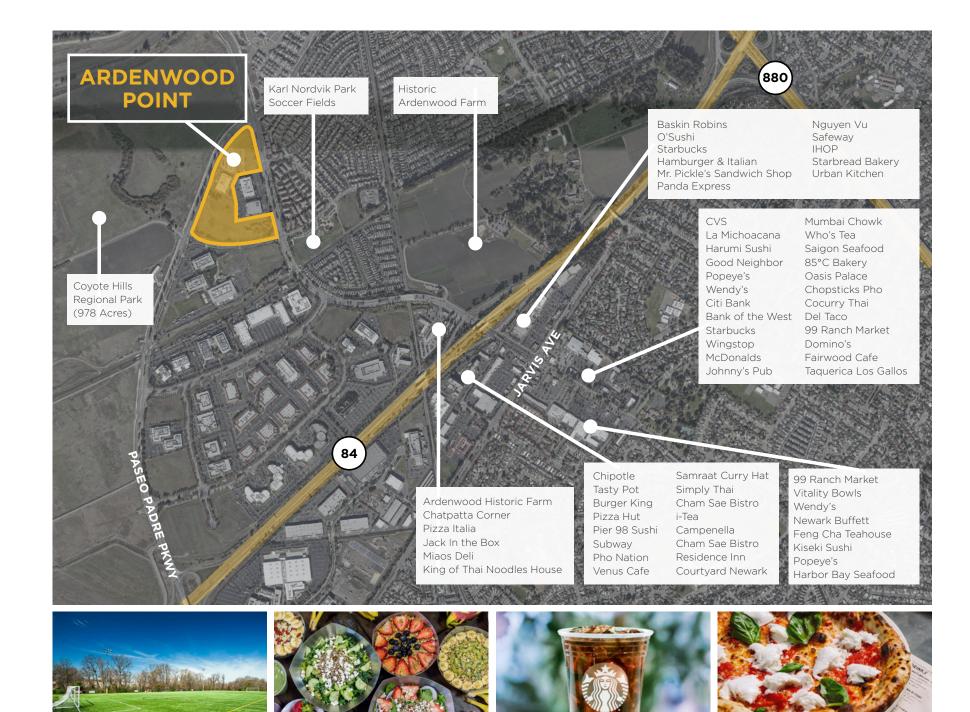

ASE













Ability to Deliver up to 436,570 SF Office/R&D/Advanced Manufacturing/ Life Science Buildings



Building 1: Single Story | 44,320 SF Building 2: Two Story | 74,750 SF

Building 3: Two-Story | 74,750 SF Building 4: Two-Story | 78,000 SF Building 5: Two-Story | 74,750 SF

Building 6: Two-Story | 90,000 SF



Building Heights:

Building 1: 23 Feet

Buildings 2, 3, 4, 5, 6: 18 Feet on First Floor, 15

Feet on Second Floor



Up to 4,000 Amps at 277/480 Volts per Building



Dock & Grade Level Loading



±3.2/1,000 Parking



Conveniently located to all Bay Area airports and major freeways



Reverse commute to SF Peninsula across the Dumbarton Bridge - approximately 10 to 15 minute drive to Menlo Park and Palo Alto areas



Close to amenities and public transportation









#### **AIRPORTS**

San Jose International Airport: 22 Miles Oakland International Airport: 20 Miles San Francisco International Airport: 26 Miles

#### **DRIVE TIMES**

Palo Alto: 23 Minutes

San Jose Airport: 25 Minutes

San Jose: 29 Minutes Oakland: 34 Minutes

Oakland Airport: 25 Minutes San Francisco: 48 Minutes

San Francisco Airport: 37 Minutes

Livermore: 41 Minutes

#### **BART TIMES**

Fremont BART: 6 Minutes Castro Valley: 19 Minutes

Oakland City Center BART: 31 Minutes Dublin/Pleasanton BART: 33 Minutes Embarcadaro BART (SF): 41 Minutes San Francisco Airport BART: 77 Minutes

#### **HIGHWAYS**

Major Highways: 880/17 & 680/280, Routes 84, 238 & 262

### **PORTS**

Redwood City: 13 Miles, Oakland: 25 Miles Richmond: 38 Miles

#### **PUBLIC TRANSPORTATION**

- Bay Area Rapid Tr