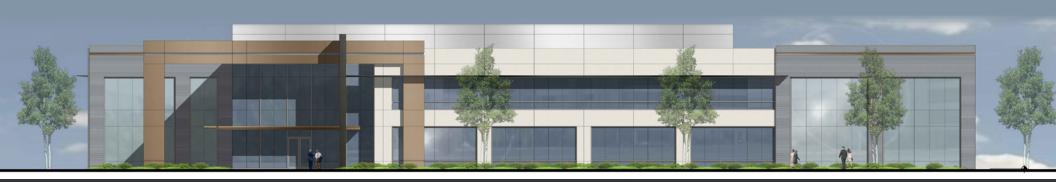

# ARDENWOOD POINT

FREMONT | CALIFORNIA

±44,320 - 436,570 SF FOR LEASE

Ability to Deliver up to 436,570 SF Office/R&D/Advanced Manufacturing/ Life Science Buildings

Building 1: Single Story | 44,320 SF Building 2: Two Story | 74,750 SF

Building 3: Two-Story | 74,750 SF Building 4: Two-Story | 78,000 SF Building 5: Two-Story | 74,750 SF

Building 6: Two-Story | 90,000 SF

Building Heights:

Building 1: 23 Feet

Buildings 2, 3, 4, 5, 6: 18 Feet on First Floor, 15

Feet on Second Floor

Up to 4,000 Amps at 277/480 Volts per Building

Dock & Grade Level Loading

±3.2/1,000 Parking

Conveniently located to all Bay Area airports and major freeways

Reverse commute to SF Peninsula across the Dumbarton Bridge - approximately 10 to 15 minute drive to Menlo Park and Palo Alto areas