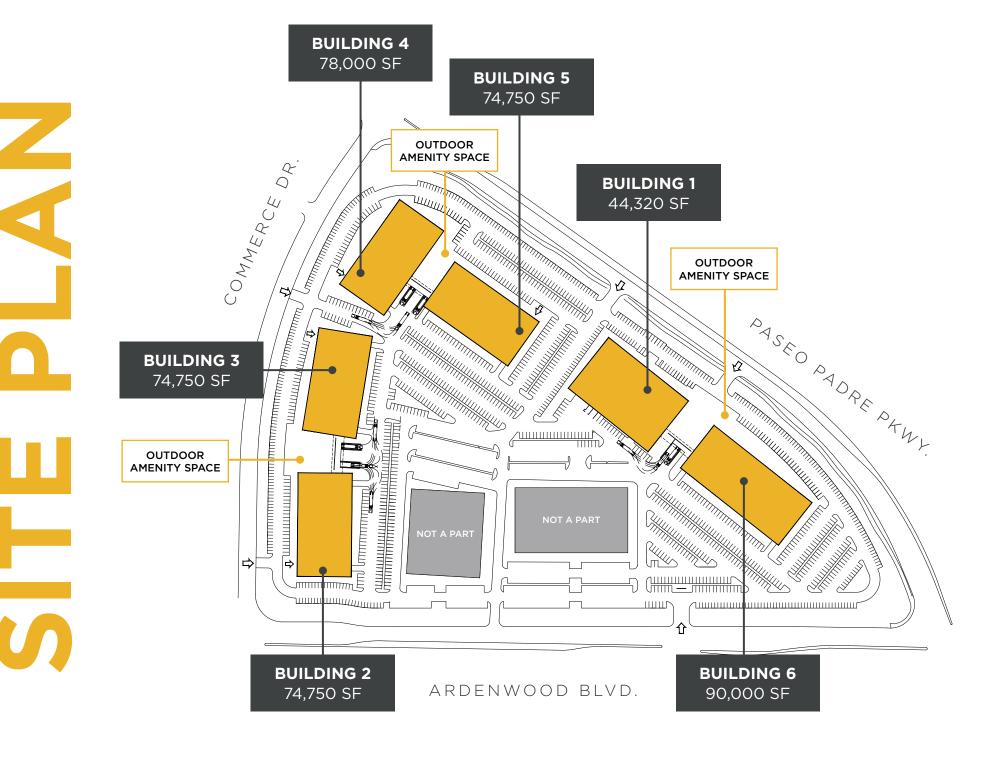

# ARDENWOOD POINT

FREMONT | CALIFORNIA

±44,320 - 436,570 SF FOR LEASE

Ability to Deliver up to 436,570 SF Office/R&D/Advanced Manufacturing/ Life Science Buildings

Building 1: Single Story | 44,320 SF Building 2: Two Story | 74,750 SF

Building 3: Two-Story | 74,750 SF Building 4: Two-Story | 78,000 SF Building 5: Two-Story | 74,750 SF

Building 6: Two-Story | 90,000 SF

Building Heights:

Building 1: 23 Feet

Buildings 2, 3, 4, 5, 6: 18 Feet on First Floor, 15

Feet on Second Floor

Up to 4,000 Amps at 277/480 Volts per Building

Dock & Grade Level Loading

±3.2/1,000 Parking

Conveniently located to all Bay Area airports and major freeways

Reverse commute to SF Peninsula across the Dumbarton Bridge - approximately 10 to 15 minute drive to Menlo Park and Palo Alto areas