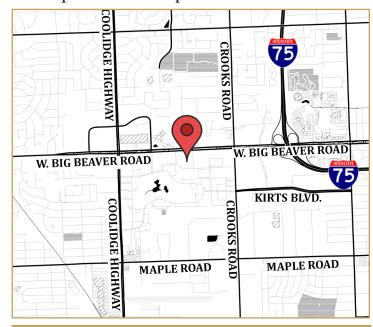

# SOMERSET PLACE

TOWER II - 2401 W. BIG BEAVER CLASS "A" OFFICE SPACE FOR LEASE TROY, MICHIGAN

## **SOMERSET PLACE**

TROY, MICHIGAN
OFFICE SPACE FOR LEASE

248.637.9700 | www.Lmcap.com