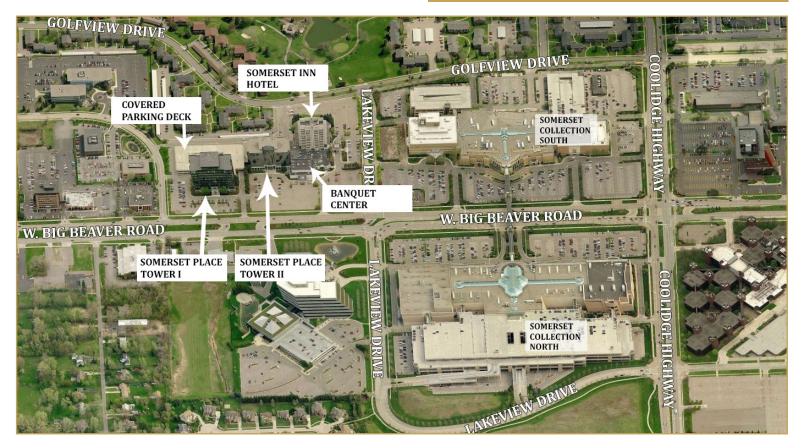

### **PROPERTY FEATURES:**

- On-site Ownership & Management
- Covered Garage Parking
- 24/7 On-site Security
- Bloomfield Deli/Crumpets Restaurant
- Building Conference Rooms with Catering
- Storage Cages Available
- On-site Banking
- Direct Access to Somerset Inn Hotel & Banquet Center