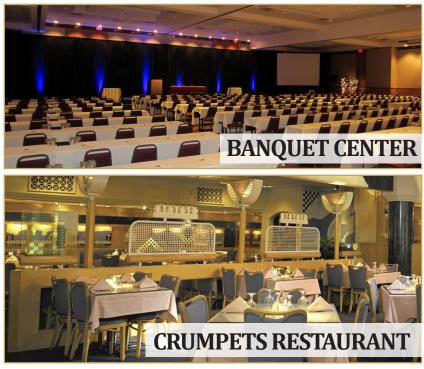

### **PROPERTY FEATURES:**

- On-site Ownership & Management
- Covered Garage Parking
- 24/7 On-site Security
- Bloomfield Deli/Crumpets Restaurant
- Building Conference Rooms with Catering
- Storage Cages Available
- On-site Banking
- Direct Access to Somerset Inn Hotel & Banquet Center