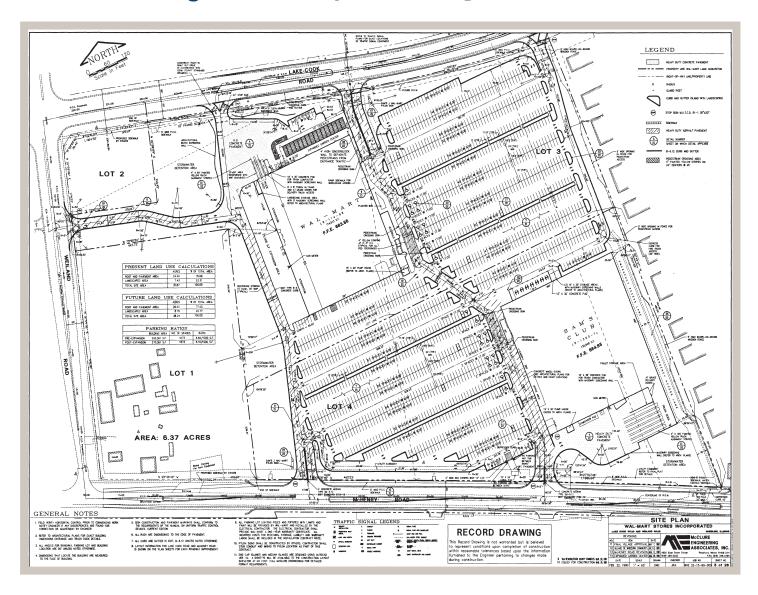

# #8198-Wheeling

1055 McHenry Rd.

Wheeling, IL 60090

135,440 GSF

Land Size: 14.04 Acres

Levels: 1

Owned/Leased: Leased