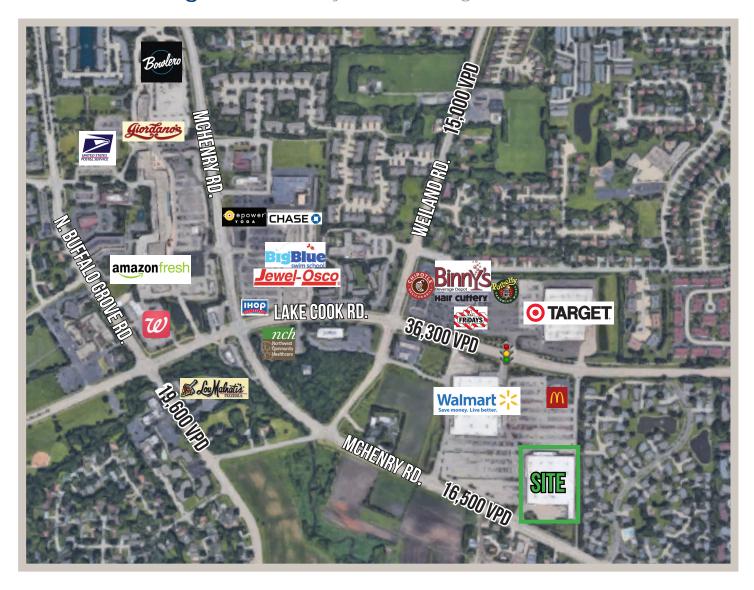

# **Property Info**

- Major Retail Corridor near Walmart, Target, Jewel, Binny's and many more!
- Dense population base boasting over 248,264 people within 5 miles
- High income area \$151,686 Average HH **Incomes**
- Easy access with 5 point of ingress and egress
- Excellent traffic counts with over 36,300 VPD on Lake Cook Road
- Large panel available on Lake Cook Road sign

## **TRAFFICCOUNTS**

| MCHENRY ROAD   | 16,500 VPD |
|----------------|------------|
| LAKE COOK ROAD | 36,300 VPD |