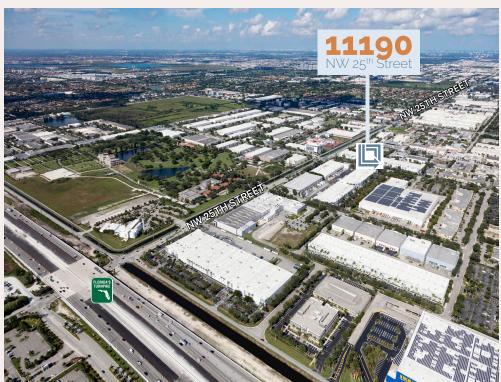

## PROPERTY FEATURES

Dolphin Commerce Center is a Class A Industrial Park totaling 709,480 SF in five buildings. Ideally located in the highly sought-after Doral market, the buildings feature highly functional specifications including tilt-up concrete construction, 24'–28' clear heights, 125'–160' (shared) truck court depths, ample 1.4: 1,000 SF car parking ratio and pleasing curb appeal.

## LOCATION HIGHLIGHTS

- >> Great location in the Airport West submarket
- Direct connectivity to Florida's Turnpike, Dolphin Expressway (836) and the Palmetto Expressway (826)
- 4.2 miles to Miami International Airport cargo terminals via NW 25th Street
- >> Hotels, restaurants and retail all within close proximity
- Directly adjacent to Dolphin Mall