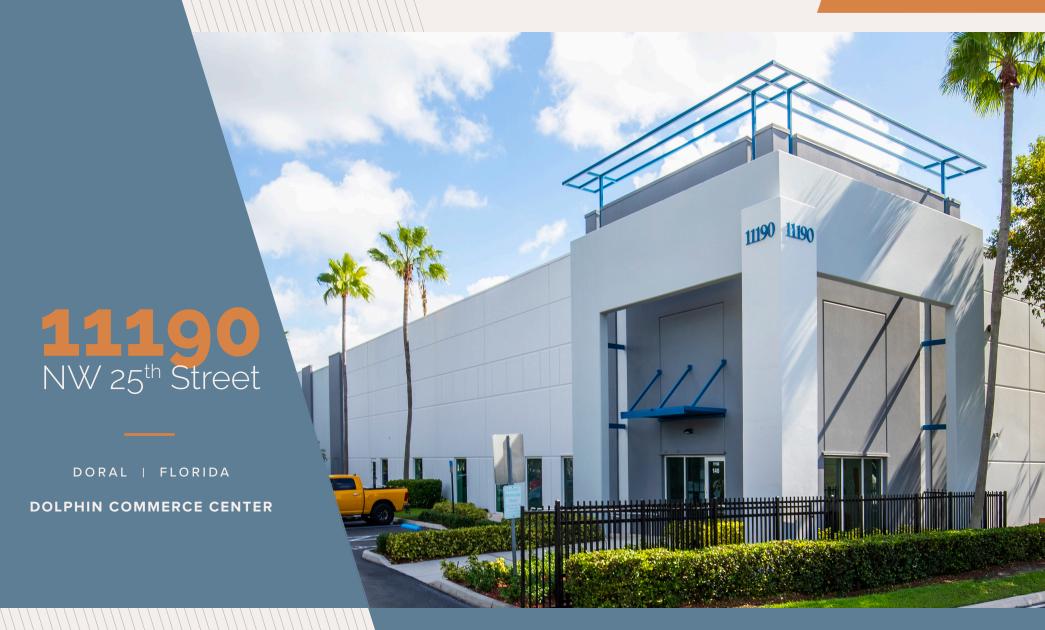

## FOR LEASE

±17,940 SF Available

LBALogistics CBRE

## PROPERTY FEATURES

Dolphin Commerce Center is a Class A Industrial Park totaling 709,480 SF in five buildings. Ideally located in the highly sought-after Doral market, the buildings feature highly functional specifications including tilt-up concrete construction, 24'–28' clear heights, 125'–160' (shared) truck court depths, ample 1.4: 1,000 SF car parking ratio and pleasing curb appeal.