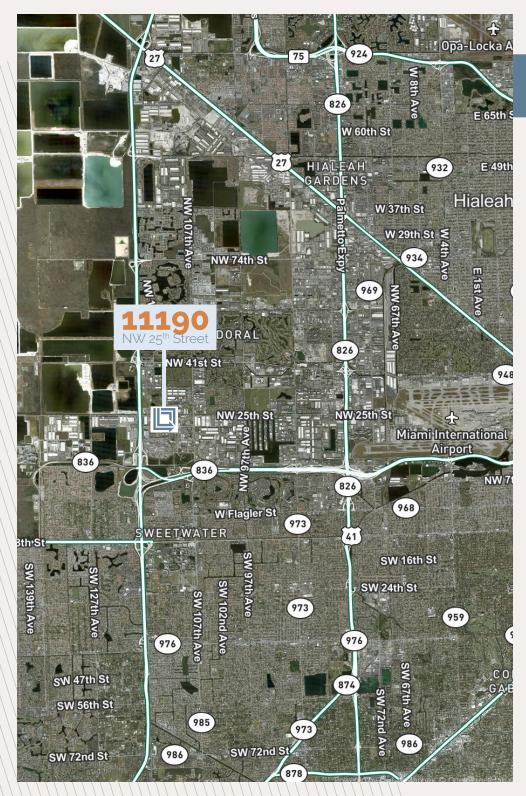

## LOCATION HIGHLIGHTS

- >> Great location in the Airport West submarket
- Direct connectivity to Florida's Turnpike, Dolphin Expressway (836) and the Palmetto Expressway (826)
- 4.2 miles to Miami International Airport cargo terminals via NW 25th Street
- >> Hotels, restaurants and retail all within close proximity
- Directly adjacent to Dolphin Mall