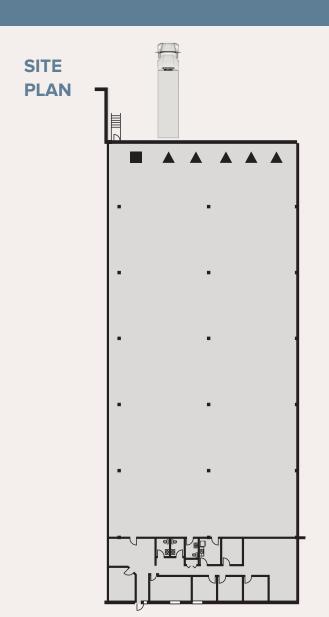

## FOR LEASE

±17,940 SF Available

LBALogistics CBRE

## PROPERTY FEATURES

Dolphin Commerce Center is a Class A Industrial Park totaling 709,480 SF in five buildings. Ideally located in the highly sought-after Doral market, the buildings feature highly functional specifications including tilt-up concrete construction, 24'–28' clear heights, 125'–160' (shared) truck court depths, ample 1.4: 1,000 SF car parking ratio and pleasing curb appeal.