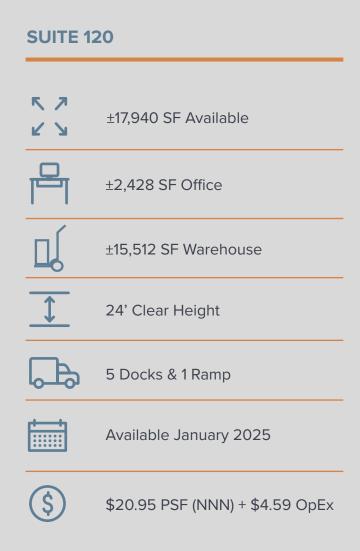

## FOR LEASE



±17,940 SF Available

LBALogistics CBRE

## PROPERTY FEATURES

Dolphin Commerce Center is a Class A Industrial Park totaling 709,480 SF in five buildings. Ideally located in the highly sought-after Doral market, the buildings feature highly functional specifications including tilt-up concrete construction, 24'–28' clear heights, 125'–160' (shared) truck court depths, ample 1.4: 1,000 SF car parking ratio and pleasing curb appeal.







## LOCATION HIGHLIGHTS

- >> Great location in the Airport West submarket
- Direct connectivity to Florida's Turnpike, Dolphin Expressway (836) and the Palmetto Expressway (826)
- 4.2 miles to Miami International Airport cargo terminals via NW 25th Street
- >> Hotels, restaurants and retail all within close proximity
- Directly adjacent to Dolphin Mall