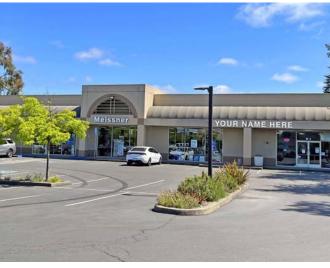

### PROPERTY DETAILS

1425-1455 SANTA ROSA AVENUE SANTA ROSA. CA

### PROPERTY INFORMATION

### **HIGHLIGHTS**

- 7,700+/- rsf Available (Suite B-1)
- Abundant Parking
- Building and Monument Signage Available
- Santa Rosa Avenue & Highway 101 Exposure
- Nearby National Retailers Include: Bootbarn, Costco, Target, Best Buy, Old Navy, Marshalls, Trader Joe's, BevMo, & more
- Rear Access for Delivery

#### **DESCRIPTION OF PREMISES**

Approximately 7,700+/- sf of retail space. The Santa Rosa Center is an approximately 28 year old community shopping center located on Santa Rosa Avenue, one of the busiest commercial arteries in Sonoma County with both U.S. Highway 101 and Santa Rosa Avenue frontage. The project has been well maintained.