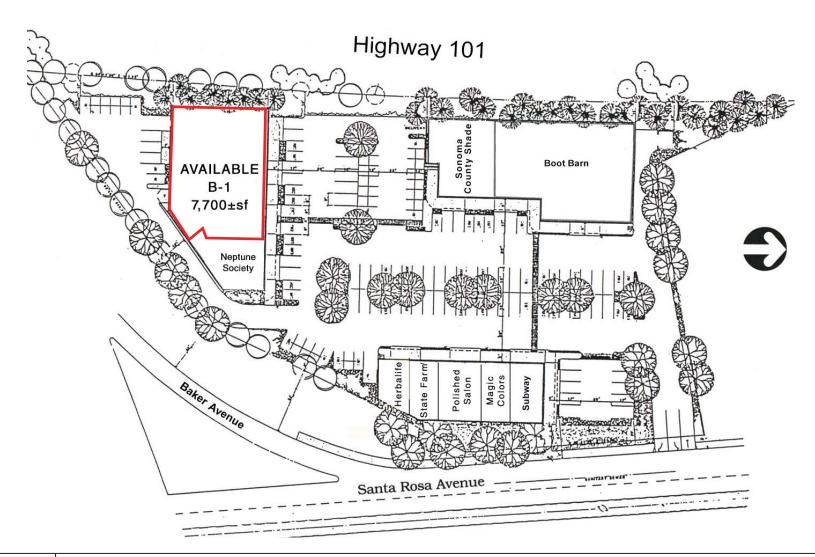

### **HIGHLIGHTS**

- 7,700+/- rsf Available (Suite B-1)
- Abundant Parking
- Building and Monument Signage Available
- Santa Rosa Avenue & Highway 101 Exposure
- Nearby National Retailers Include: Bootbarn, Costco, Target, Best Buy, Old Navy, Marshalls, Trader Joe's, BevMo, & more
- Rear Access for Delivery

#### **DESCRIPTION OF PREMISES**

Approximately 7,700+/- sf of retail space. The Santa Rosa Center is an approximately 28 year old community shopping center located on Santa Rosa Avenue, one of the busiest commercial arteries in Sonoma County with both U.S. Highway 101 and Santa Rosa Avenue frontage. The project has been well maintained.