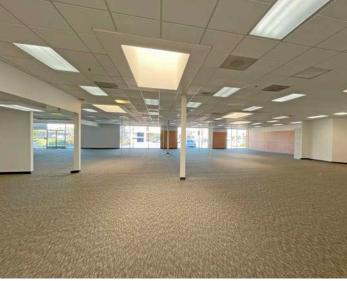

#### **DESCRIPTION OF PREMISES**

Approximately 7,700+/- sf of retail space. The Santa Rosa Center is an approximately 28 year old community shopping center located on Santa Rosa Avenue, one of the busiest commercial arteries in Sonoma County with both U.S. Highway 101 and Santa Rosa Avenue frontage. The project has been well maintained.