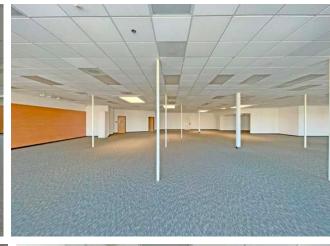

### **HIGHLIGHTS**

- 7,700+/- rsf Available (Suite B-1)
- Abundant Parking
- Building and Monument Signage Available
- Santa Rosa Avenue & Highway 101 Exposure
- Nearby National Retailers Include: Bootbarn, Costco, Target, Best Buy, Old Navy, Marshalls, Trader Joe's, BevMo, & more
- Rear Access for Delivery

#### **DESCRIPTION OF PREMISES**

Approximately 7,700+/- sf of retail space. The Santa Rosa Center is an approximately 28 year old community shopping center located on Santa Rosa Avenue, one of the busiest commercial arteries in Sonoma County with both U.S. Highway 101 and Santa Rosa Avenue frontage. The project has been well maintained.