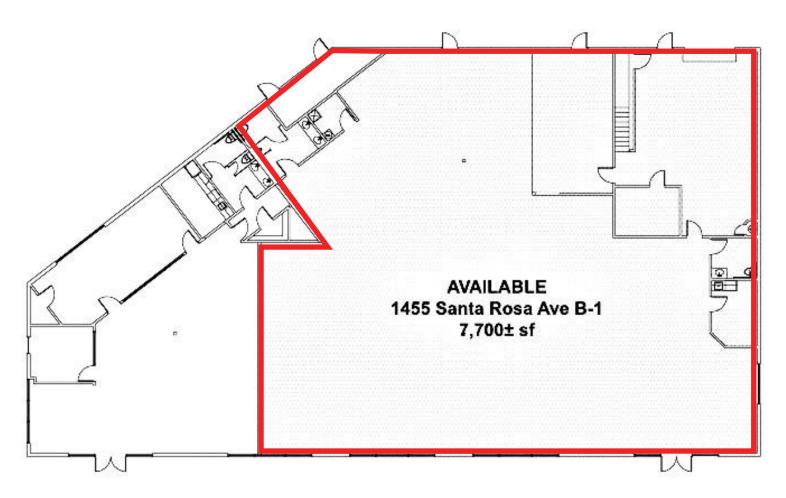

### **HIGHLIGHTS**

- 7,700+/- rsf Available (Suite B-1)
- Abundant Parking
- Building and Monument Signage Available
- Santa Rosa Avenue & Highway 101 Exposure
- Nearby National Retailers Include: Bootbarn, Costco, Target, Best Buy, Old Navy, Marshalls, Trader Joe's, BevMo, & more
- Rear Access for Delivery

#### **DESCRIPTION OF PREMISES**

Approximately 7,700+/- sf of retail space. The Santa Rosa Center is an approximately 28 year old community shopping center located on Santa Rosa Avenue, one of the busiest commercial arteries in Sonoma County with both U.S. Highway 101 and Santa Rosa Avenue frontage. The project has been well maintained.