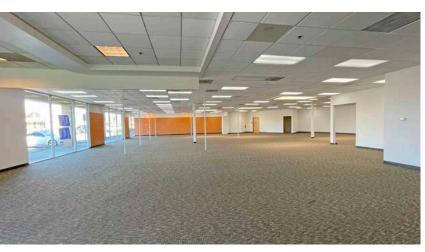

### **HIGHLIGHTS**

- 7,700+/- rsf Available (Suite B-1)
- Abundant Parking
- Building and Monument Signage Available
- Santa Rosa Avenue & Highway 101 Exposure
- Nearby National Retailers Include: Bootbarn, Costco, Target, Best Buy, Old Navy, Marshalls, Trader Joe's, BevMo, & more
- Rear Access for Delivery

#### **DESCRIPTION OF PREMISES**

Approximately 7,700+/- sf of retail space. The Santa Rosa Center is an approximately 28 year old community shopping center located on Santa Rosa Avenue, one of the busiest commercial arteries in Sonoma County with both U.S. Highway 101 and Santa Rosa Avenue frontage. The project has been well maintained.