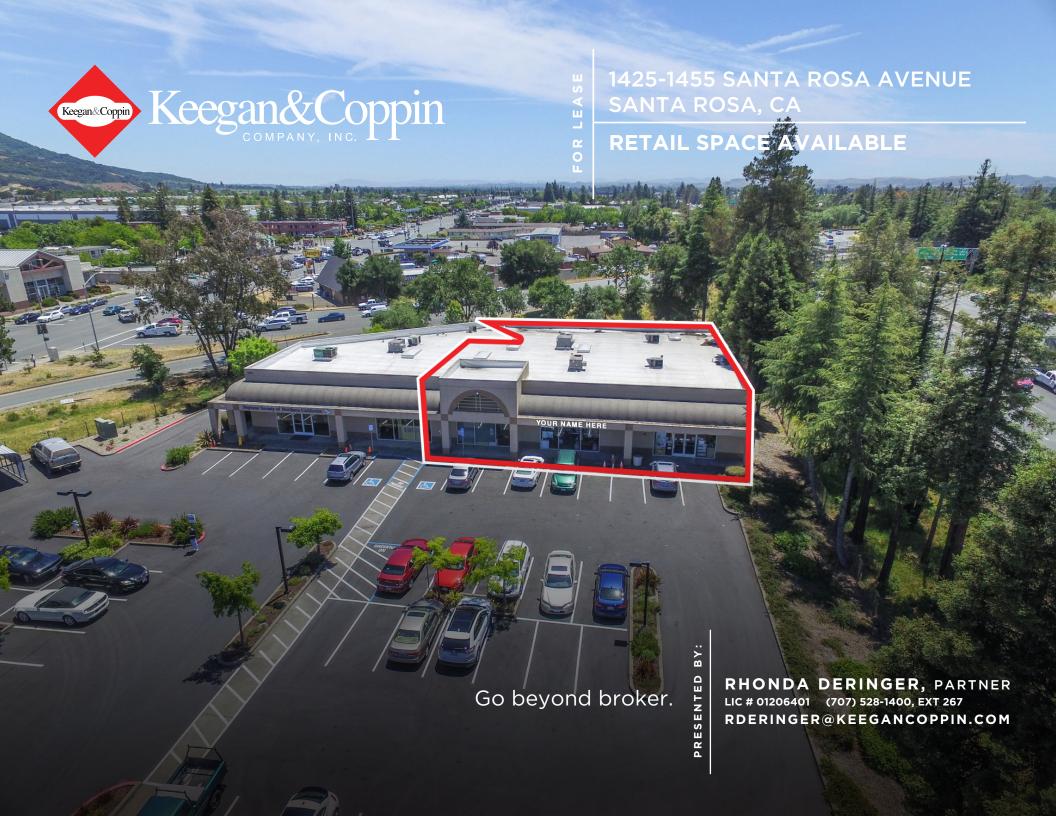

### PROPERTY DETAILS

1425-1455 SANTA ROSA AVENUE SANTA ROSA. CA

# RETAIL SPACE FOR LEASE

### **HIGHLIGHTS**

- 7,700+/- rsf Available (Suite B-1)
- Abundant Parking
- Building and Monument Signage Available
- Santa Rosa Avenue & Highway 101 Exposure
- Nearby National Retailers Include: Bootbarn, Costco, Target, Best Buy, Old Navy, Marshalls, Trader Joe's, BevMo, & more
- Rear Access for Delivery

#### **DESCRIPTION OF PREMISES**

Approximately 7,700+/- sf of retail space. The Santa Rosa Center is an approximately 28 year old community shopping center located on Santa Rosa Avenue, one of the busiest commercial arteries in Sonoma County with both U.S. Highway 101 and Santa Rosa Avenue frontage. The project has been well maintained.