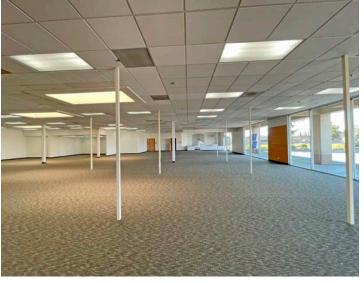

#### **DESCRIPTION OF PREMISES**

Approximately 7,700+/- sf of retail space. The Santa Rosa Center is an approximately 28 year old community shopping center located on Santa Rosa Avenue, one of the busiest commercial arteries in Sonoma County with both U.S. Highway 101 and Santa Rosa Avenue frontage. The project has been well maintained.