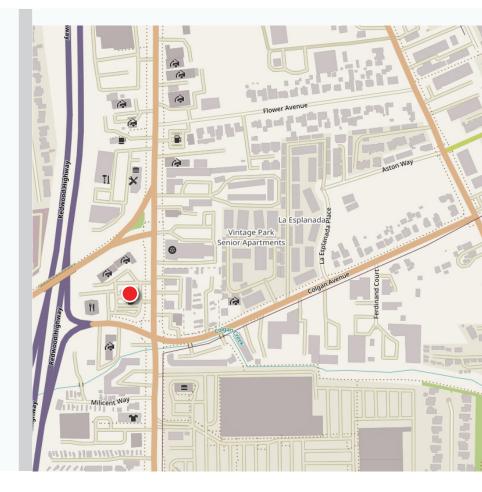

### AREA DESCRIPTION

1425-1455 SANTA ROSA AVENUE SANTA ROSA, CA

#### **DESCRIPTION OF AREA**

Busy commercial area of Santa Rosa offers the prospective tenant identity, easy access to U.S. 101 and high profile neighboring tenants including Target, Costco, Best Buy, Sportsmart, Beverages & More, Trader Joe's, Office Depot, Cost Plus, Toys R Us, Subway, AT&T, State Farm Insurance, Fast Signs, Allstate Insurance, and many others.

#### TRANSPORTATION ACCESS

• Easy access to Highway 101

| DEMOGRAPHICS        | 1 MILE   | 3 MILES  |
|---------------------|----------|----------|
| Est. Population     | 25,000   | 125,000  |
| Est. Avg. HH Income | \$75,000 | \$82,000 |