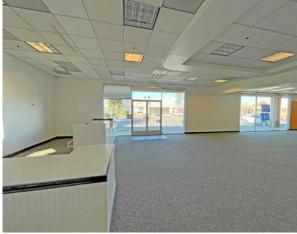

### **HIGHLIGHTS**

- 7,700+/- rsf Available (Suite B-1)
- Abundant Parking
- Building and Monument Signage Available
- Santa Rosa Avenue & Highway 101 Exposure
- Nearby National Retailers Include: Bootbarn, Costco, Target, Best Buy, Old Navy, Marshalls, Trader Joe's, BevMo, & more
- Rear Access for Delivery

#### **DESCRIPTION OF PREMISES**

Approximately 7,700+/- sf of retail space. The Santa Rosa Center is an approximately 28 year old community shopping center located on Santa Rosa Avenue, one of the busiest commercial arteries in Sonoma County with both U.S. Highway 101 and Santa Rosa Avenue frontage. The project has been well maintained.