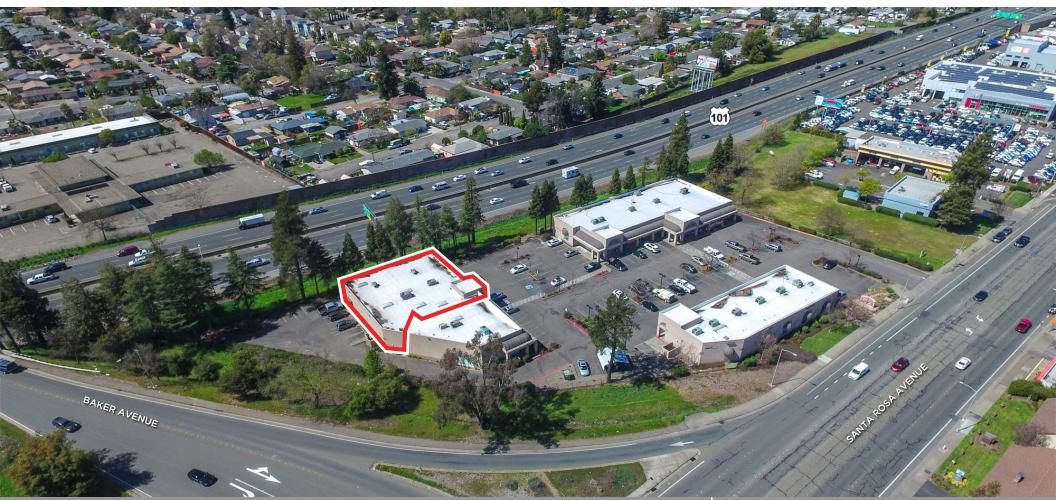

### **HIGHLIGHTS**

- 7,700+/- rsf Available (Suite B-1)
- Abundant Parking
- Building and Monument Signage Available
- Santa Rosa Avenue & Highway 101 Exposure
- Nearby National Retailers Include: Bootbarn, Costco, Target, Best Buy, Old Navy, Marshalls, Trader Joe's, BevMo, & more
- Rear Access for Delivery

#### **DESCRIPTION OF PREMISES**

Approximately 7,700+/- sf of retail space. The Santa Rosa Center is an approximately 28 year old community shopping center located on Santa Rosa Avenue, one of the busiest commercial arteries in Sonoma County with both U.S. Highway 101 and Santa Rosa Avenue frontage. The project has been well maintained.

### AREA DESCRIPTION

1425-1455 SANTA ROSA AVENUE SANTA ROSA, CA

#### **DESCRIPTION OF AREA**

Busy commercial area of Santa Rosa offers the prospective tenant identity, easy access to U.S. 101 and high profile neighboring tenants including Target, Costco, Best Buy, Sportsmart, Beverages & More, Trader Joe's, Office Depot, Cost Plus, Toys R Us, Subway, AT&T, State Farm Insurance, Fast Signs, Allstate Insurance, and many others.