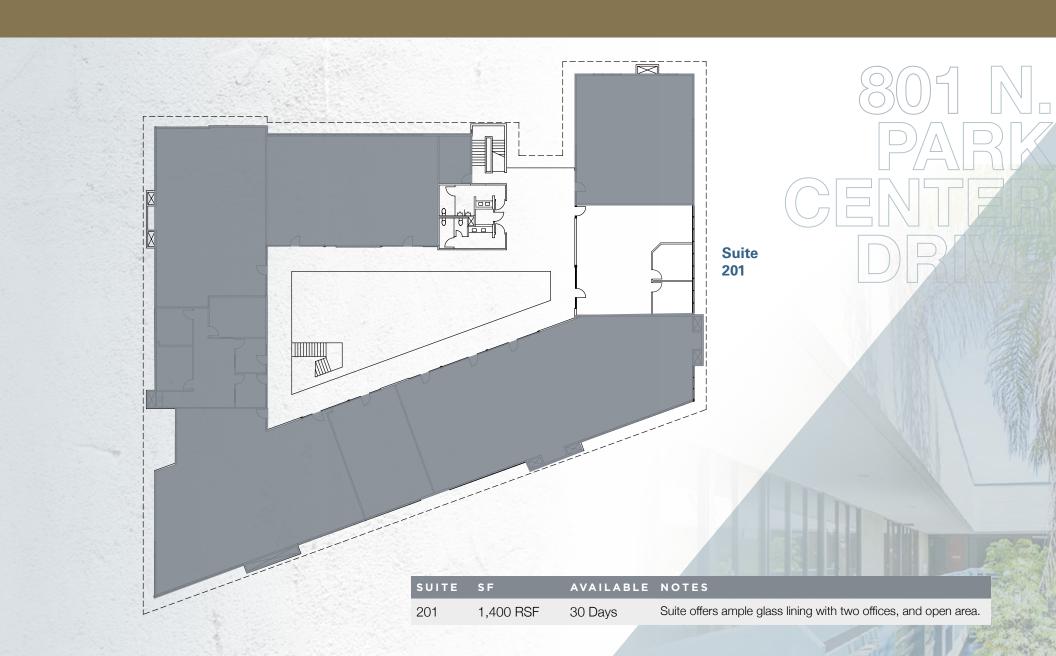

32,500 square foot, multi-tenant office building, offering extensive glass lining and a well landscaped atrium with surface for easy park and walk up. The Property is conveniently located near the junction of the 5 and 55 Freeways at the intersection of 4th Street and Tustin Avenue, and is in close proximity to the Orange County Court Buildings, John Wayne Airport and the coastal neighborhoods of Irvine and Newport Beach. The Property is also within walking distance to numerous restaurants, hotels and retail and entertainment amenities.



Two-Story Atrium
Office Building



Close Proximity to the 5 and 55 Freeways



Free Surface Parking



Walking Distance to Plethora Amenities



New Strong Ownership



Ready To Move In Suites





## **Suite 107 Floor Plan**



# Suite 201 Floor Plan





#### **Richard P. Sung**

Managing Director t 949-608-2178 m 408-205-3412 richard.sung@nmrk.com CA RE Lic. #01953211

#### Zac Fielder

Director t 949-608-2121 m 949-677-9484 zac.fielder@nmrk.com CA RE Lic. #01989549



18401 Von Karman Avenue, Suite 150 Irvine, CA 92612