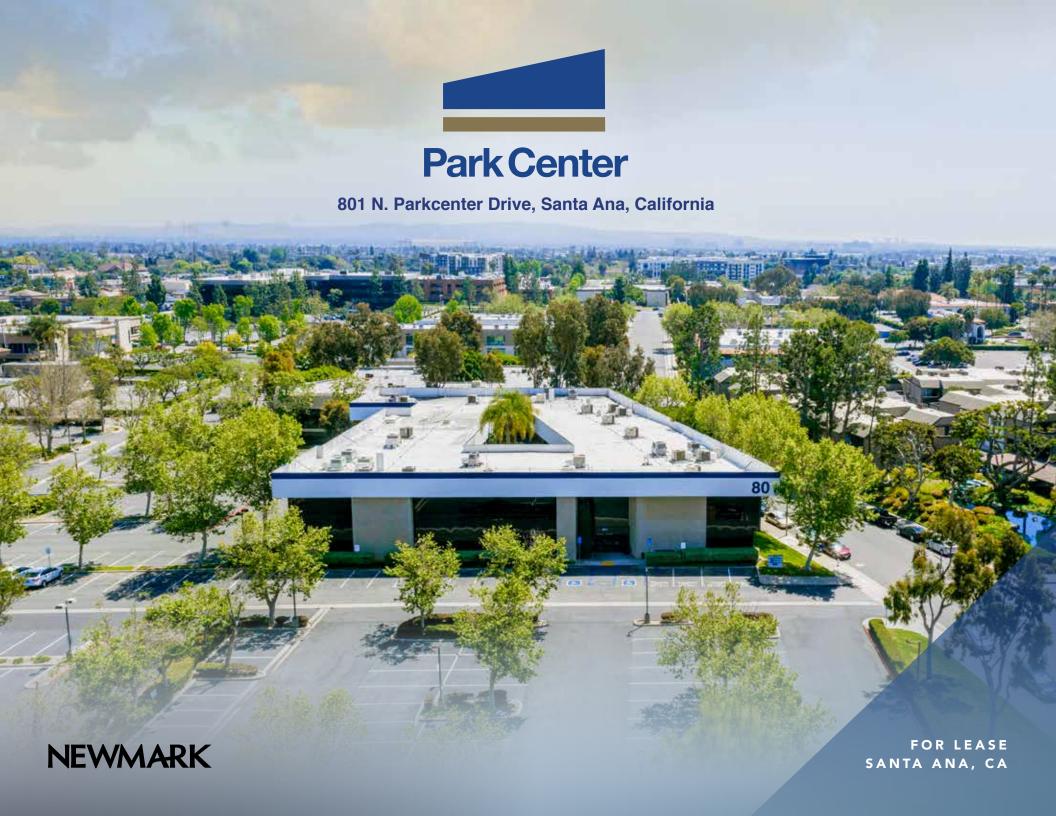

### 801 N. Parkcenter Drive

801 Parkcenter is a two-story, 32,500 square foot, multi-tenant office building, offering extensive glass lining and a well landscaped atrium with surface for easy park and walk up. The Property is conveniently located near the junction of the 5 and 55 Freeways at the intersection of 4th Street and Tustin Avenue, and is in close proximity to the Orange County Court Buildings, John Wayne Airport and the coastal neighborhoods of Irvine and Newport Beach. The Property is also within walking distance to numerous restaurants, hotels and retail and entertainment amenities.