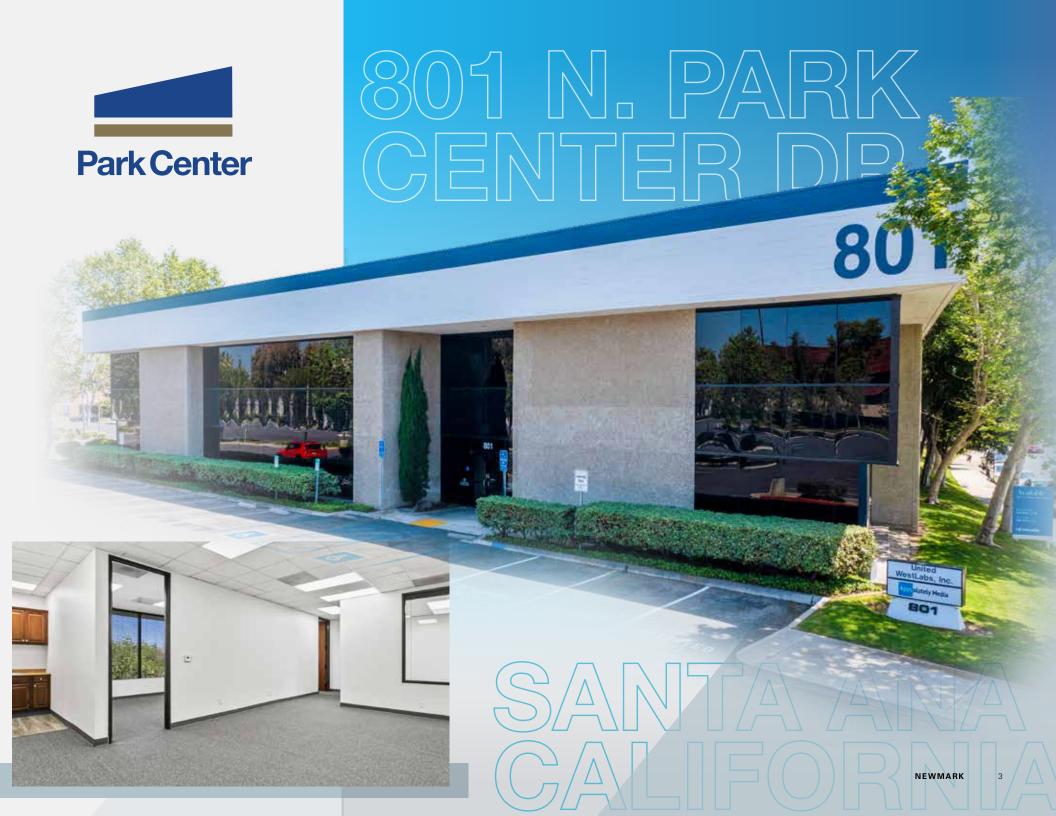

### 801 N. Parkcenter Drive

801 Parkcenter is a two-story, 32,500 square foot, multi-tenant office building, offering extensive glass lining and a well landscaped atrium with surface for easy park and walk up. The Property is conveniently located near the junction of the 5 and 55 Freeways at the intersection of 4th Street and Tustin Avenue, and is in close proximity to the Orange County Court Buildings, John Wayne Airport and the coastal neighborhoods of Irvine and Newport Beach. The Property is also within walking distance to numerous restaurants, hotels and retail and entertainment amenities.