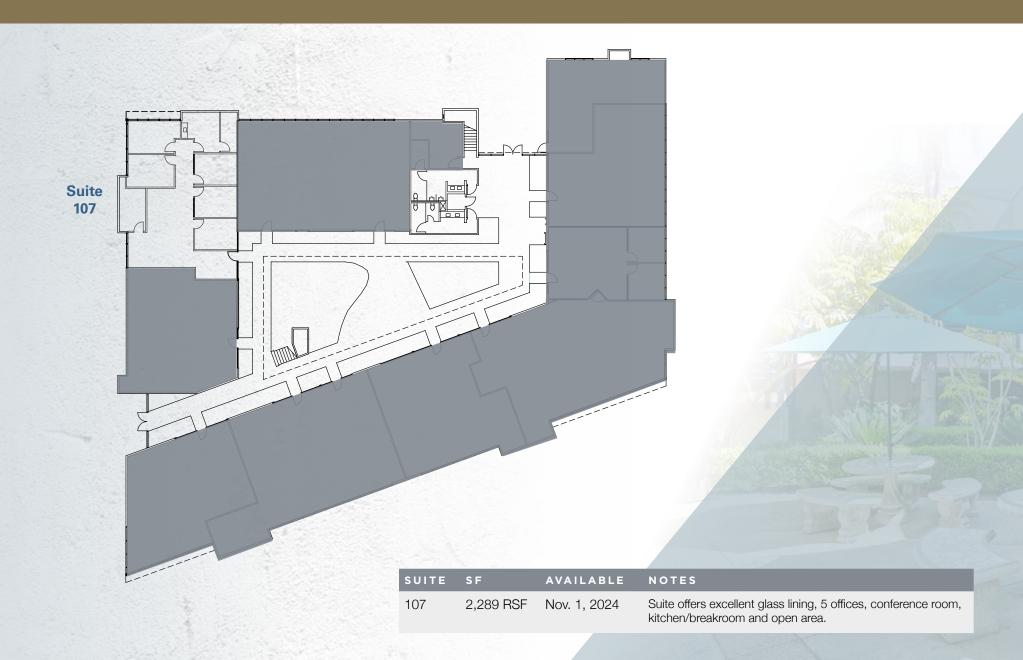

arkcenter is a two-story, 32,500 square foot, multi-tenant office building, offering extensive glass lining and a well landscaped atrium with surface for easy park and walk up. The Property is conveniently located near the junction of the 5 and 55 Freeways at the intersection of 4th Street and Tustin Avenue, and is in close proximity to the Orange County Court Buildings, John Wayne Airport and the coastal neighborhoods of Irvine and Newport Beach. The Property is also within walking distance to numerous restaurants, hotels and retail and entertainment amenities.



Two-Story Atrium
Office Building



Close Proximity to the 5 and 55 Freeways



Free Surface Parking



Walking Distance to Plethora Amenities



New Strong Ownership



Ready To Move In Suites





## **Suite 107 Floor Plan**



# Suite 201 Floor Plan





#### **Richard P. Sung**

Managing Director t 949-608-2178 m 408-205-3412 richard.sung@nmrk.com CA RE Lic. #01953211

#### Zac Fielder

Director t 949-608-2121 m 949-677-9484 zac.fielder@nmrk.com CA RE Lic. #01989549



18401 Von Karman Avenue, Suite 150 Irvine, CA 92612