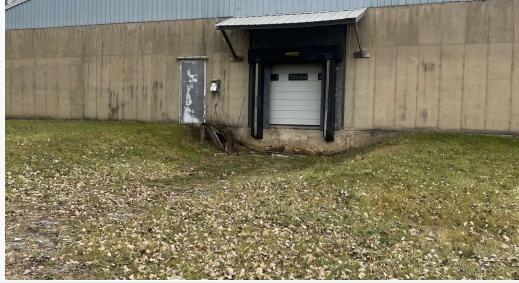

### **Property Description**

Explore a prime opportunity for Industrial/Warehouse/Distribution investors and Users. Boasting a substantial 33,015 SF building constructed in 1980, this well-maintained asset is ideally suited for a range of industrial uses. Zoned for Industrial purposes and strategically located in the Lebanon County, this property offers exceptional accessibility and convenience. Its spacious layout, well-established infrastructure, and prime positioning make it a compelling investment opportunity for those seeking to establish or expand their presence in this dynamic industrial market.

# Industrial Property

33,015 SF | \$1,500,000

| PROPERTY ADDRESS:    | 105 Curtis St          |
|----------------------|------------------------|
|                      | Richland, PA 17087     |
| PROPERTY TYPE:       | Industrial             |
| APN:                 | 17-2383033-377050-0000 |
| LOT SIZE:            | 198,458 SF             |
| BUILDING SIZE:       | 33,015 SF              |
| GROSS LEASABLE AREA: | SF                     |
| ZONING:              | Industrial             |
| RAIL ACCESS:         | N/A                    |
| PARKING SPACES:      | 20                     |
| YEAR BUILT:          | 1980                   |
| CEILINGS:            | 16 Ft.                 |
| POWER:               | 3 phase 240V           |
|                      | 2                      |
| OVERHEAD DOORS       | 4                      |
| COLUMN SPACE:        | 24 Ft.                 |
|                      |                        |