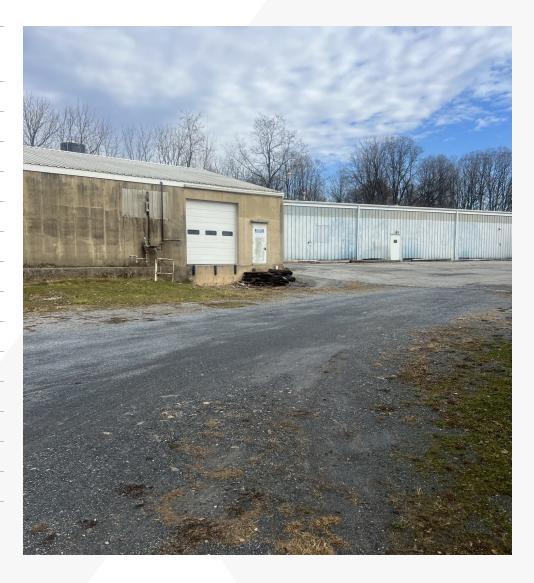

### **Property Description**

Explore a prime opportunity for Industrial/Warehouse/Distribution investors and Users. Boasting a substantial 33,015 SF building constructed in 1980, this well-maintained asset is ideally suited for a range of industrial uses. Zoned for Industrial purposes and strategically located in the Lebanon County, this property offers exceptional accessibility and convenience. Its spacious layout, well-established infrastructure, and prime positioning make it a compelling investment opportunity for those seeking to establish or expand their presence in this dynamic industrial market.

# Industrial Property

33,015 SF | \$1,500,000

| PROPERTY ADDRESS:    | 105 Curtis St          |
|----------------------|------------------------|
|                      | Richland, PA 17087     |
| PROPERTY TYPE:       | Industrial             |
| APN:                 | 17-2383033-377050-0000 |
| LOT SIZE:            | 198,458 SF             |
| BUILDING SIZE:       | 33,015 SF              |
| GROSS LEASABLE AREA: | SF                     |
| ZONING:              | Industrial             |
| RAIL ACCESS:         | N/A                    |
| PARKING SPACES:      | 20                     |
| YEAR BUILT:          | 1980                   |
| CEILINGS:            | 16 Ft.                 |
| POWER:               | 3 phase 240V           |
|                      | 2                      |
| OVERHEAD DOORS       | 4                      |
| COLUMN SPACE:        | 24 Ft.                 |
|                      |                        |