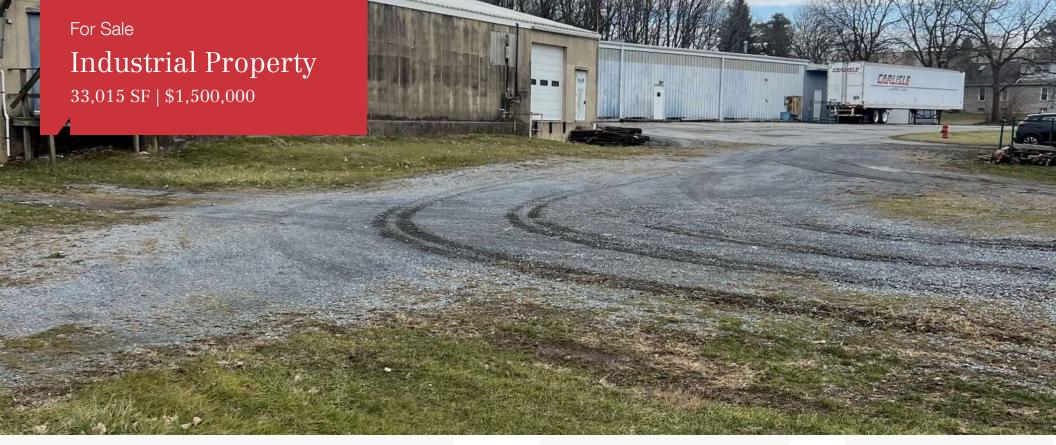

tructed in 1980, this well-maintained asset is ideally suited for a range of industrial uses. Zoned for Industrial purposes and strategically located in the Lebanon County, this property offers exceptional accessibility and convenience. Its spacious layout, well-established infrastructure, and prime positioning make it a compelling investment opportunity for those seeking to establish or expand their presence in this dynamic industrial market.

| OFF LITTING SOMMALTI |             |
|----------------------|-------------|
| Sale Price           | \$1,500,000 |
| Lot Size             | 198,458 SF  |
| Building Size        | 33,015 SF   |

For more information

Kevin Wolfe

O: 610 370 8523 | C: 717 951 4127 kwolfe@naikeystone.com

Patrick Zerbe

O: 610 370 8507 | C: pzerbe@naikeystone.com











875 Berkshire Boulevard Suite 102
Wyomissing, PA 19610
610 779 1400 tel
https:naikeystone.com

For Sale

## **Industrial Property**

33,015 SF | \$1,500,000





#### For Sale

# Industrial Property

33,015 SF | \$1,500,000

| PROPERTY ADDRESS:    | 105 Curtis St          |
|----------------------|------------------------|
|                      | Richland, PA 17087     |
| PROPERTY TYPE:       | Industrial             |
| APN:                 | 17-2383033-377050-0000 |
| LOT SIZE:            | 198,458 SF             |
| BUILDING SIZE:       | 33,015 SF              |
| GROSS LEASABLE AREA: | SF                     |
| ZONING:              | Industrial             |
| RAIL ACCESS:         | N/A                    |
| PARKING SPACES:      | 20                     |
| YEAR BUILT: