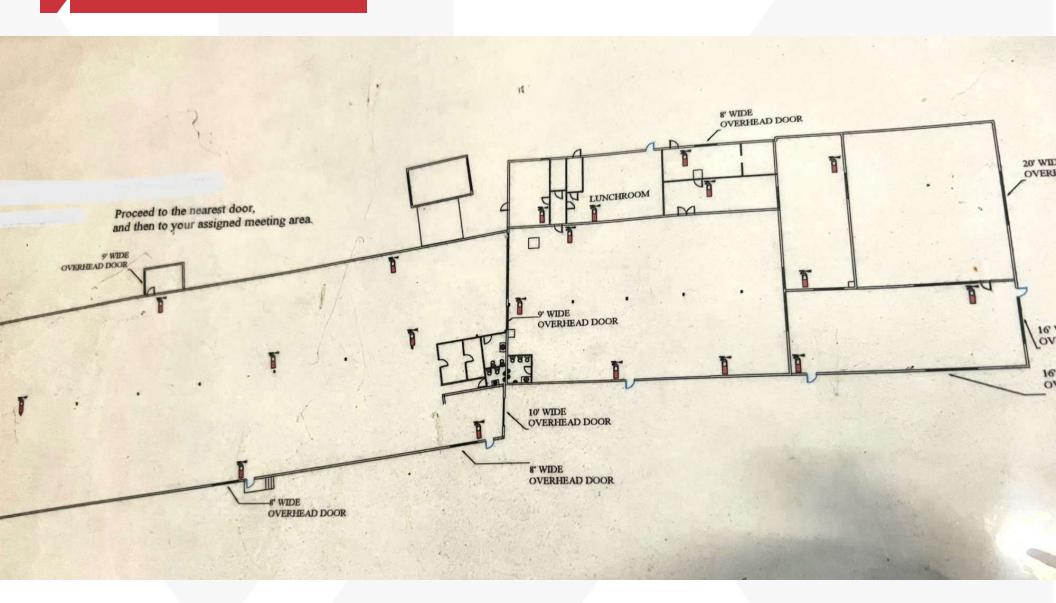

# Industrial Property

33,015 SF | \$1,500,000

| PROPERTY ADDRESS:    | 105 Curtis St          |
|----------------------|------------------------|
|                      | Richland, PA 17087     |
| PROPERTY TYPE:       | Industrial             |
| APN:                 | 17-2383033-377050-0000 |
| LOT SIZE:            | 198,458 SF             |
| BUILDING SIZE:       | 33,015 SF              |
| GROSS LEASABLE AREA: | SF                     |
| ZONING:              | Industrial             |
| RAIL ACCESS:         | N/A                    |
| PARKING SPACES:      | 20                     |
| YEAR BUILT:          | 1980                   |
| CEILINGS:            | 16 Ft.                 |
| POWER:               | 3 phase 240V           |
|                      | 2                      |
| OVERHEAD DOORS       | 4                      |
| COLUMN SPACE:        | 24 Ft.                 |
|                      |                        |