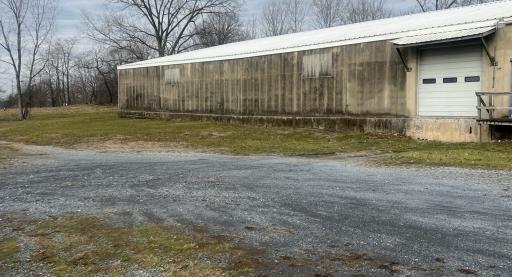

### **Property Description**

Explore a prime opportunity for Industrial/Warehouse/Distribution investors and Users. Boasting a substantial 33,015 SF building constructed in 1980, this well-maintained asset is ideally suited for a range of industrial uses. Zoned for Industrial purposes and strategically located in the Lebanon County, this property offers exceptional accessibility and convenience. Its spacious layout, well-established infrastructure, and prime positioning make it a compelling investment opportunity for those seeking to establish or expand their presence in this dynamic industrial market.

# Industrial Property

33,015 SF | \$1,500,000

| PROPERTY ADDRESS:    | 105 Curtis St          |
|----------------------|------------------------|
|                      | Richland, PA 17087     |
| PROPERTY TYPE:       | Industrial             |
| APN:                 | 17-2383033-377050-0000 |
| LOT SIZE:            | 198,458 SF             |
| BUILDING SIZE:       | 33,015 SF              |
| GROSS LEASABLE AREA: | SF                     |
| ZONING:              | Industrial             |
| RAIL ACCESS:         | N/A                    |
| PARKING SPACES:      | 20                     |
| YEAR BUILT:          | 1980                   |
| CEILINGS:            | 16 Ft.                 |
| POWER:               | 3 phase 240V           |
|                      | 2                      |
| OVERHEAD DOORS       | 4                      |
| COLUMN SPACE:        | 24 Ft.                 |
|                      |                        |