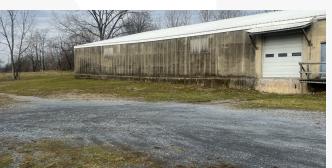

#### **Property Highlights**

- - 33,015 SF industrial building
- Zoned for industrial
- - Prime Lebanon County location
- · Flexible for warehouse or distribution
- · Ample space for operations
- · Ideal for Industrial investors or Industrial users

### **Property Description**

Explore a prime opportunity for Industrial/Warehouse/Distribution investors and Users. Boasting a substantial 33,015 SF building constructed in 1980, this well-maintained asset is ideally suited for a range of industrial uses. Zoned for Industrial purposes and strategically located in the Lebanon County, this property offers exceptional accessibility and convenience. Its spacious layout, well-established infrastructure, and prime positioning make it a compelling investment opportunity for those seeking to establish or expand their presence in this dynamic industrial market.