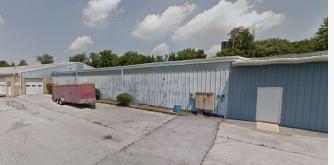

#### **Property Highlights**

- - 33,015 SF industrial building
- Zoned for industrial
- - Prime Lebanon County location
- · Flexible for warehouse or distribution
- · Ample space for operations
- · Ideal for Industrial investors or Industrial users

### **Property Description**

Explore a prime opportunity for Industrial/Warehouse/Distribution investors and Users. Boasting a substantial 33,015 SF building constructed in 1980, this well-maintained asset is ideally suited for a range of industrial uses. Zoned for Industrial purposes and strategically located in the Lebanon County, this property offers exceptional accessibility and convenience. Its spacious layout, well-established infrastructure, and prime positioning make it a compelling investment opportunity for those seeking to establish or expand their presence in this dynamic industrial market.