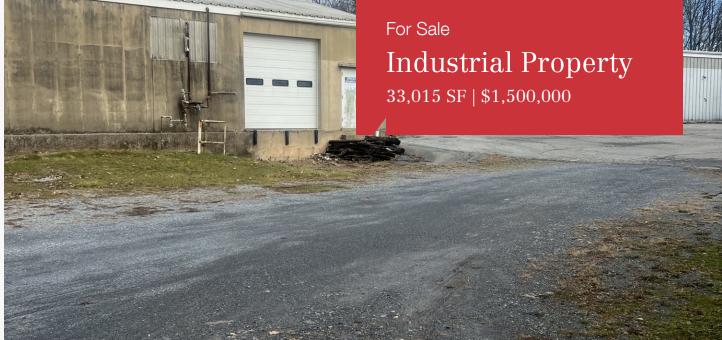

### 105 Curtis St

Richland, Pennsylvania 17087

#### **Property Highlights**

- - 33,015 SF industrial building
- Zoned for industrial
- - Prime Lebanon County location
- · Flexible for warehouse or distribution
- · Ample space for operations
- · Ideal for Industrial investors or Industrial users

### **Property Description**

Explore a prime opportunity for Industrial/Warehouse/Distribution investors and Users. Boasting a substantial 33,015 SF building constructed in 1980, this well-maintained asset is ideally suited for a range of industrial uses. Zoned for Industrial purposes and strategically located in the Lebanon County, this property offers exceptional accessibility and convenience. Its spacious layout, well-established infrastructure, and prime positioning make it a compelling i