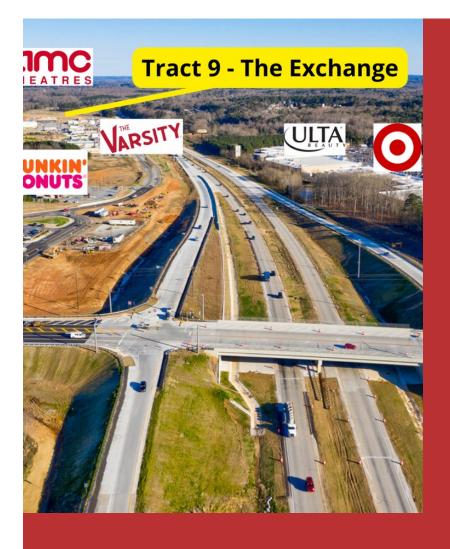

## Prime 2AC Site - ground Lease or sale!

\$1,600,000

Sewer is at the Gateway! The Gateway at University Parkway is the home of Chick-Fil-A, Panda, Wendy's, AMC Theater, Longhorn Steakhouse, Holiday Inn Express, Sprint, UPS Store, Moe's, Taco Bell and many other retailers, restaurants and office tenants! 1/5/10 mile radius population summary & demographics attached to this listing....