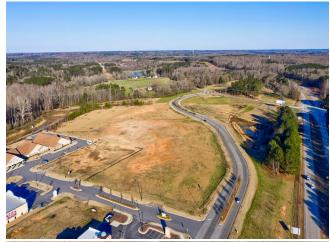

## Prime 2AC Site - ground Lease or sale!

\$1,600,000

Sewer is at the Gateway! The Gateway at University Parkway is the home of Chick-Fil-A, Panda, Wendy's, AMC Theater, Longhorn Steakhouse, Holiday Inn Express, Sprint, UPS Store, Moe's, Taco Bell and many other retailers, restaurants and office tenants! 1/5/10 mile radius population summary & demographics attached to this listing....