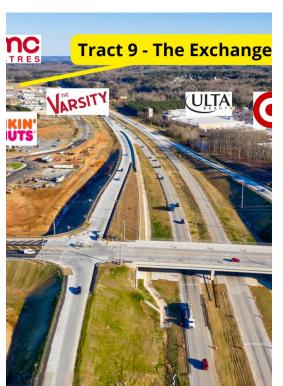

## Prime 2AC Site - ground Lease or sale!

\$1,600,000

Sewer is at the Gateway! The Gateway at University Parkway is the home of Chick-Fil-A, Panda, Wendy's, AMC Theater, Longhorn Steakhouse, Holiday Inn Express, Sprint, UPS Store, Moe's, Taco Bell and many other retailers, restaurants and office tenants! 1/5/10 mile radius population summary & demographics attached to this listing....