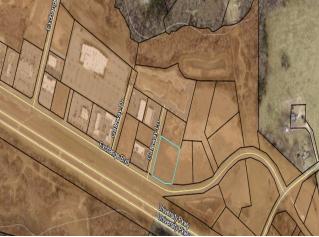

## Prime 2AC Site - ground Lease or sale!

\$1,600,000

Sewer is at the Gateway! The Gateway at University Parkway is the home of Chick-Fil-A, Panda, Wendy's, AMC Theater, Longhorn Steakhouse, Holiday Inn Express, Sprint, UPS Store, Moe's, Taco Bell and many other retailers, restaurants and office tenants! 1/5/10 mile radius population summary & demographics attached to this listing....