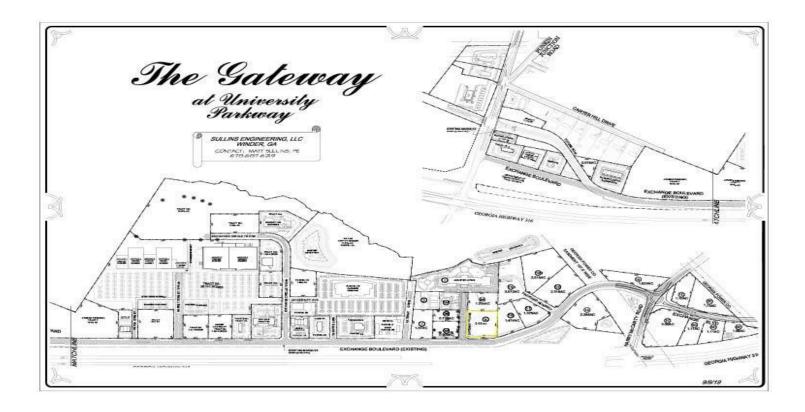

## Prime 2AC Site - ground Lease or sale!

\$1,600,000

Sewer is at the Gateway! The Gateway at University Parkway is the home of Chick-Fil-A, Panda, Wendy's, AMC Theater, Longhorn Steakhouse, Holiday Inn Express, Sprint, UPS Store, Moe's, Taco Bell and many other retailers, restaurants and office tenants! 1/5/10 mile radius population summary & demographics attached to this listing....