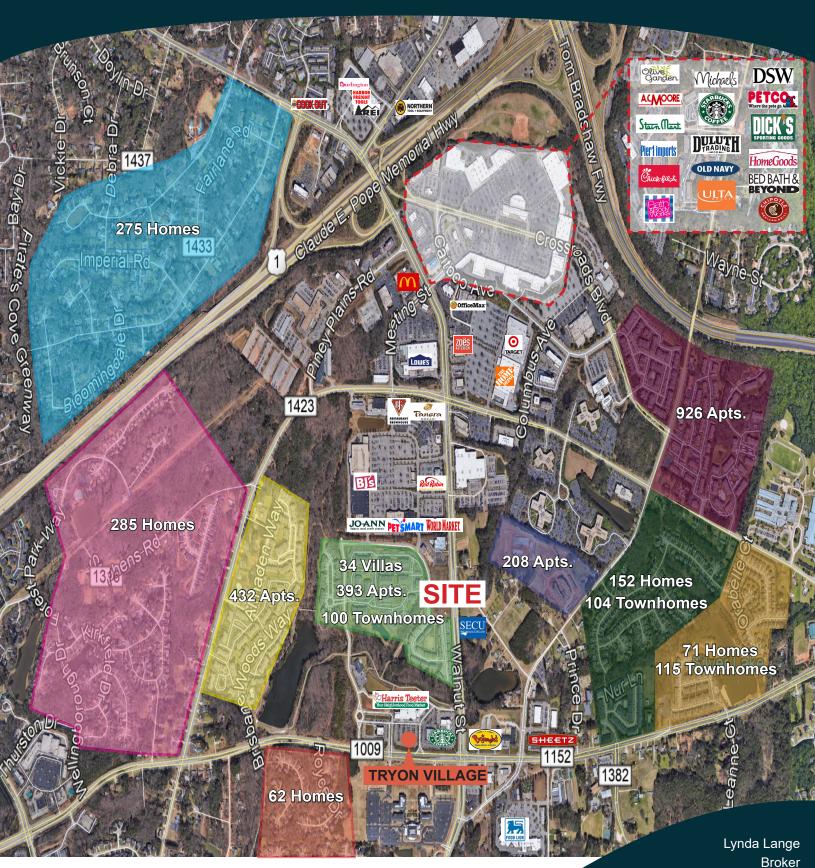

## 1.12 ACRES AVAILABLE - CALL FOR PRICING

| Demographics   |          |          |          |
|----------------|----------|----------|----------|
|                | 1 mile   | 3 mile   | 5 mile   |
| Population     | 8,401    | 64,416   | 172,444  |
| Avg. HH Income | \$84,564 | \$89,828 | \$92,219 |

## **Property Features**

- Corner parcel situated at the signalized intersection of Walnut St. and Macedonia Rd.
- Located 1/2 mile from Crossroads Plaza with great exposure to Walnut Street.
- Ideal location for restaurant, bank, or office.
- Water, sewer and gas located at the site.