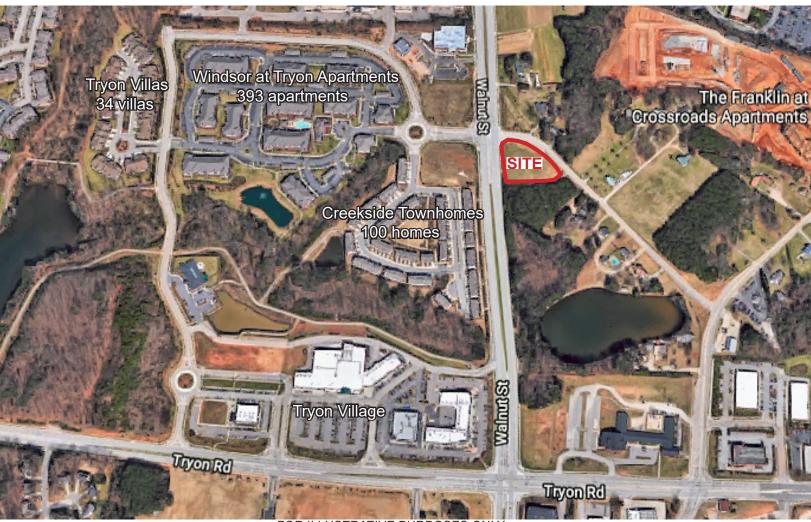

FOR ILLUSTRATIVE PURPOSES ONLY

## **Property Features**

- Corner parcel situated at the signalized intersection of Walnut St. and Macedonia Rd.
- Located 1/2 mile from Crossroads Plaza with great exposure to Walnut Street.
- Ideal location for restaurant, bank, or office.
- Water, sewer and gas located at the site.