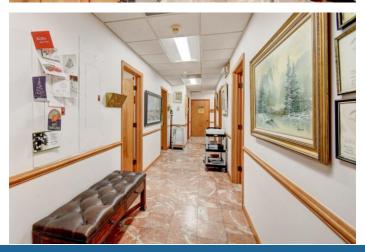

## **Key Highlights**

Ground-floor medical office space with leaded x-ray room

Fantastic and efficient build-out with waiting room, doctor's offices, and exam rooms

Great location just 1 mile from I-95 and half a mile from Baptist Bethesda East Hospital

#### Unit 102 ±2,059 SF

Efficient medical office layout including a spacious waiting room, doctor's offices, and exam rooms.