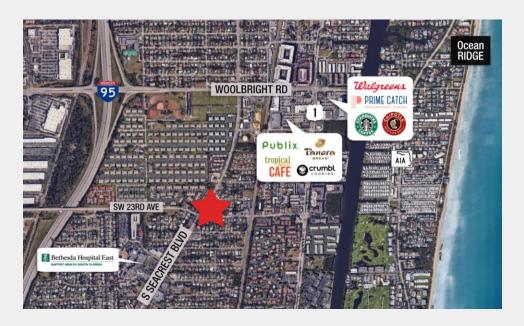

## **Property Features**

- Coastal and well-maintained medical office building in Boynton Beach, near Woolbright Road & I-95
- Fully built-out medical office space with immediate availability
- Enjoy easy access, prominent signage, and ample parking in a beautifully landscaped environment near the Intracoastal
- Less than half a mile from the Baptist Health Bethesda Hospital East medical hub
- The surrounding area shows residential growth and good demographics, creating a sustainable location for medical practices

## **Key Highlights**

Ground-floor medical office space with leaded x-ray room

Fantastic and efficient build-out with waiting room, doctor's offices, and exam rooms

Great location just 1 mile from I-95 and half a mile from Baptist Bethesda East Hospital

### **Convenient Location**

in a thriving community

The building is nestled along scenic Seacrest Boulevard near dense residential with numerous amenities. This area continues to show growth and new development, providing a strategic location for medical professionals.