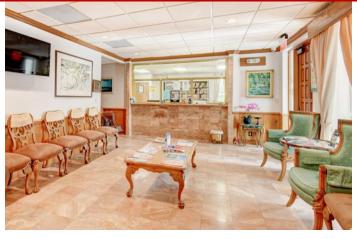

## **Key Highlights**

Ground-floor medical office space with leaded x-ray room

Fantastic and efficient build-out with waiting room, doctor's offices, and exam rooms

Great location just 1 mile from I-95 and half a mile from Baptist Bethesda East Hospital

#### Unit 102 ±2,059 SF

Efficient medical office layout including a spacious waiting room, doctor's offices, and exam rooms.