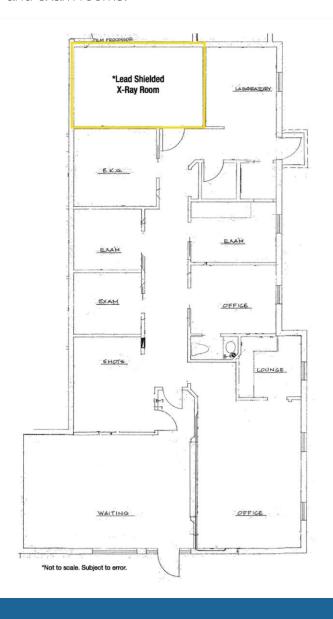

## **Key Highlights**

Ground-floor medical office space with leaded x-ray room

Fantastic and efficient build-out with waiting room, doctor's offices, and exam rooms

Great location just 1 mile from I-95 and half a mile from Baptist Bethesda East Hospital

#### Unit 102 ±2,059 SF

Efficient medical office layout including a spacious waiting room, doctor's offices, and exam rooms.