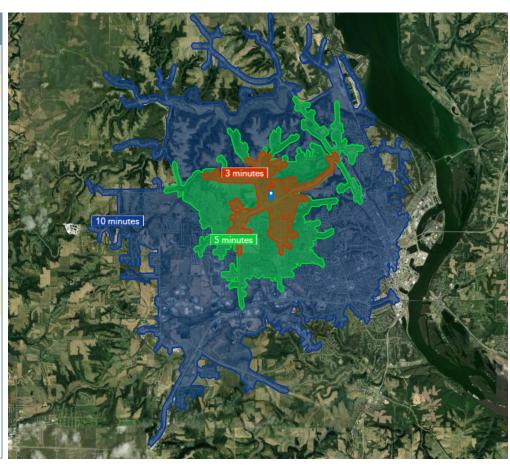

# **Demographics**

| Income, Households & Population |           |           |            |
|---------------------------------|-----------|-----------|------------|
|                                 | 3 Minutes | 5 Minutes | 10 Minutes |
| Income & Households             |           |           |            |
| 2022 Median Household Income    | \$86,529  | \$66,397  | \$59,156   |
| 2022 Wealth Index               | 139       | 93        | 75         |
| 2022 Household Units            | 1,207     | 6,457     | 25,711     |
| Owner Occupied                  | 916       | 4,567     | 25,711     |
| Renter Occupied                 | 231       | 1,523     | 7,343      |
| Population                      |           |           |            |
| 2022 Population                 | 2,862     | 14,424    | 57,814     |
| 2022 Male Population            | 48.7%     | 47.8%     | 48.9%      |
| 2022 Female Population          | 51.3%     | 52.2%     | 51.1%      |
| 2022 Median Age                 | 44.7      | 44.4      | 39.1       |