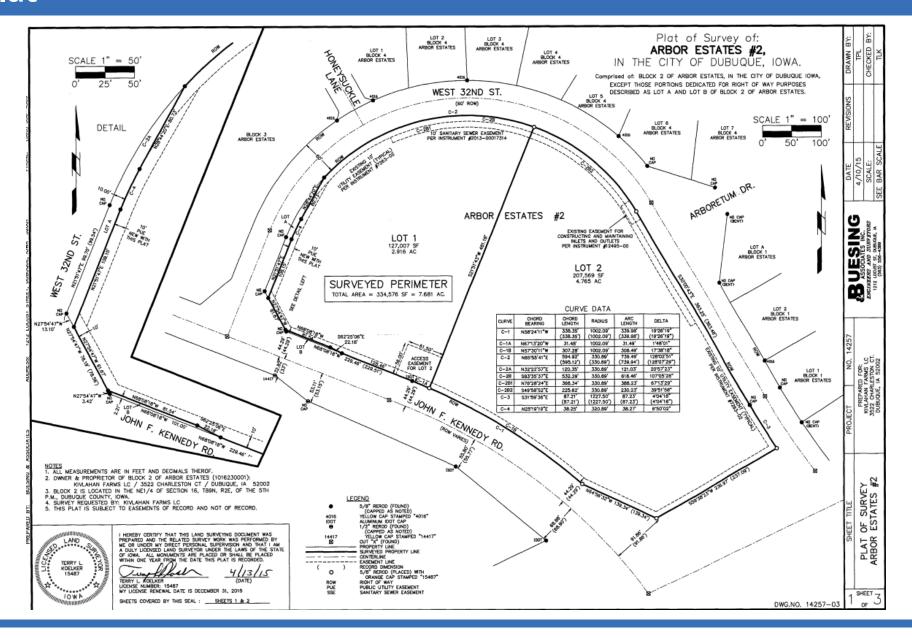

## **Plat**

# For Sale | Dubuque, Iowa Commercial Lot/Development Site

**LOT SIZE:** 207.563 SF

ACERAGE:

4.77 +/- (may be divided)

**ACCESS:** 

JFK & 32nd Street

MAJOR NEARBY ROADWAYS:

Northwest Arterial, Asbury Road, Central Avenue

#### PROPERTY SUMMARY

- Asking Price: \$6/SF
- Shared Access from JFK
- Multiple Access Points at 32nd Street
- Sloping Lot Allowing for multi-level improvement
- Lot Size: 4.77 Acres (+/-)
- Total SF: 207,563 SF