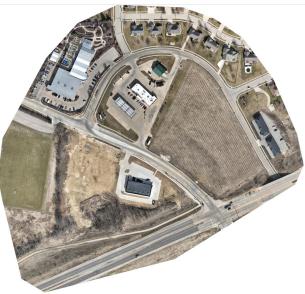

|
| 2022 Population                 | 2,862     | 14,424    | 57,814     |
| 2022 Male Population            | 48.7%     | 47.8%     | 48.9%      |
| 2022 Female Population          | 51.3%     | 52.2%     | 51.1%      |
| 2022 Median Age                 | 44.7      | 44.4      | 39.1       |





**Equity Real Estate Group** 

1055 UNIVERSITY AVENUE DUBUQUE, IOWA 52001

WWW.EQUITYDBQ.COM

**Steve Davis, CCIM** 

Broker/Owner

### **STREET MAP**





#### **Equity Real Estate Group**

1055 UNIVERSITY AVENUE DUBUQUE, IOWA 52001

WWW.EQUITYDBQ.COM

#### **Steve Davis, CCIM**

Broker/Owner

## Photos (March 2024)









#### **Equity Real Estate Group**

1055 UNIVERSITY AVENUE DUBUQUE, IOWA 52001

WWW.EQUITYDBQ.COM

#### **Steve Davis, CCIM**

Broker/Owner

# Photos (March 2024)











#### **Equity Real Estate Group**

1055 UNIVERSITY AVENUE DUBUQUE, IOWA 52001

WWW.EQUITYDBQ.COM

## **Steve Davis, CCIM** Broker/Owner