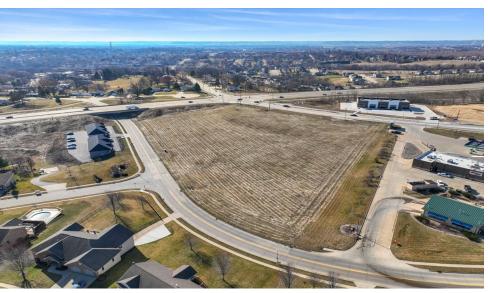

## **Aerial Map**

#### LOCATION:

At the NE Corner of JFK & NW Arterial and bordered by 32nd Street. Adjacent to Kwik Stop, Steve's Ace & paved bike trail near the entrance to the Arboretum. The area is in the path of growth to include several large housing projects including single family, independent living senior housing and a 390-unit apartment development.

#### **SUMMARY:**

A 4.77 acre MoL development site within the City of Dubuque. The lot is ideally positioned in a neighborhood experiencing tremendous residential growth along one of Dubuque's primary connectors, the NW Arterial. The site enjoys prime visibility from NW Arterial and offers multiple access sites from John F Kennedy Road & 32nd Street. The General Commercial zoning allows for many potential uses.