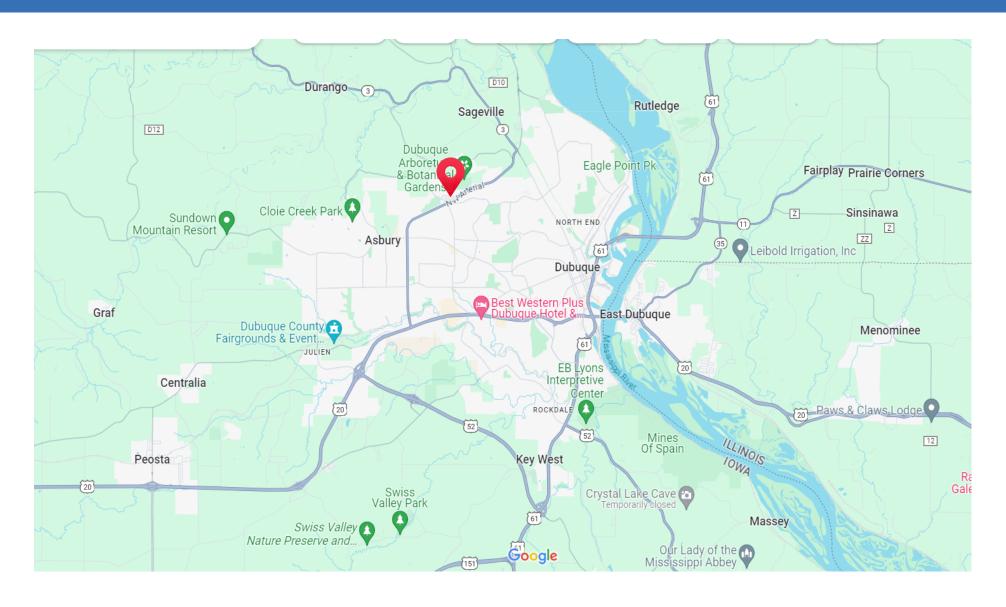

## **Aerial Map**

#### LOCATION:

At the NE Corner of JFK & NW Arterial and bordered by 32nd Street. Adjacent to Kwik Stop, Steve's Ace & paved bike trail near the entrance to the Arboretum. The area is in the path of growth to include several large housing projects including single family, independent living senior housing and a 390-unit apartment development.