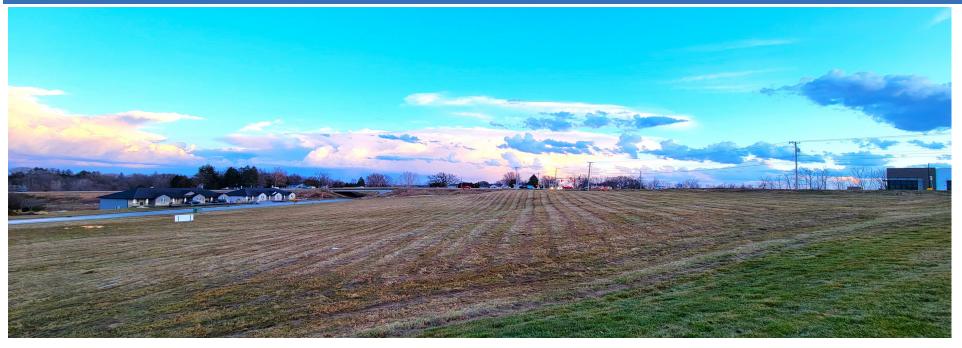

# For Sale | Dubuque, Iowa Commercial Lot/Development Site



**LOT SIZE:** 207.563 SF

ACERAGE:

4.77 +/- (may be divided)

**ACCESS:** 

JFK & 32nd Street

MAJOR NEARBY ROADWAYS:

Northwest Arterial, Asbury Road, Central Avenue

**ZONING:** 

C-3 - General Commercial

**UTILITIES:** 

Public—at street

#### **ADDRESS:**

John F. Kennedy Road @ NW Arterial, Dubuque, Iowa

#### LOCATION:

At the NE Corner of JFK & NW Arterial and bordered by 32nd Street. Adjacent to Kwik Stop, Steve's Ace & paved bike trail near the entrance to the Arboretum. The area is in the path of growth to include several large housing projects including single family, independent living senior housing and a 390-unit apartment development.

#### **SUMMARY:**

A 4.77 acre MoL development site within the City of Dubuque. The lot is ideally positioned in a neighborhood experienc