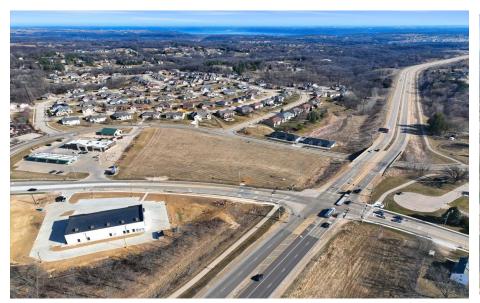

## **Aerial Map**

#### LOCATION:

At the NE Corner of JFK & NW Arterial and bordered by 32nd Street. Adjacent to Kwik Stop, Steve's Ace & paved bike trail near the entrance to the Arboretum. The area is in the path of growth to include several large housing projects including single family, independent living senior housing and a 390-unit apartment development.

#### **SUMMARY:**

A 4.77 acre MoL development site within the City of Dubuque. The lot is ideally positioned in a neighborhood experiencing tremendous residential growth along one of Dubuque's primary connectors, the NW Arterial. The site enjoys prime visibility from NW Arterial and offers multiple access sites from John F Kennedy Road & 32nd Street. The General Commercial zoning allows for many potential uses.