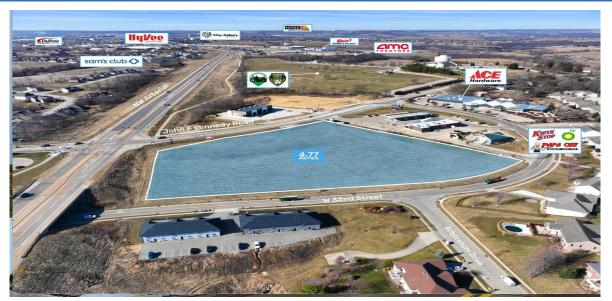

## **Aerial Map**

#### LOCATION:

At the NE Corner of JFK & NW Arterial and bordered by 32nd Street. Adjacent to Kwik Stop, Steve's Ace & paved bike trail near the entrance to the Arboretum. The area is in the path of growth to include several large housing projects including single family, independent living senior housing and a 390-unit apartment development.

#### **SUMMARY:**

A 4.77 acre MoL development site within the City of Dubuque. The lot is ideally positioned in a neighborhood experiencing tremendous residential growth along one of Dubuque's primary connectors, the NW Arterial. The site enjoys prime visibility from NW Arterial and offers multiple access sites from John F Kennedy Road & 32nd Street. The General Commercial zoning allows for many potential uses.