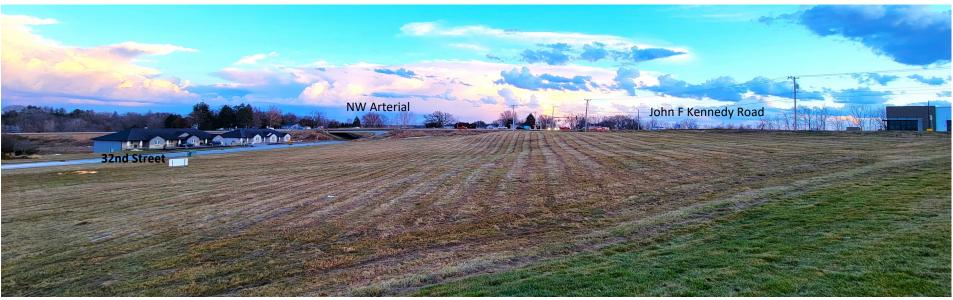

# Photos (March 2024)

#### LOCATION:

At the NE Corner of JFK & NW Arterial and bordered by 32nd Street. Adjacent to Kwik Stop, Steve's Ace & paved bike trail near the entrance to the Arboretum. The area is in the path of growth to include several large housing projects including single family, independent living senior housing and a 390-unit apartment development.