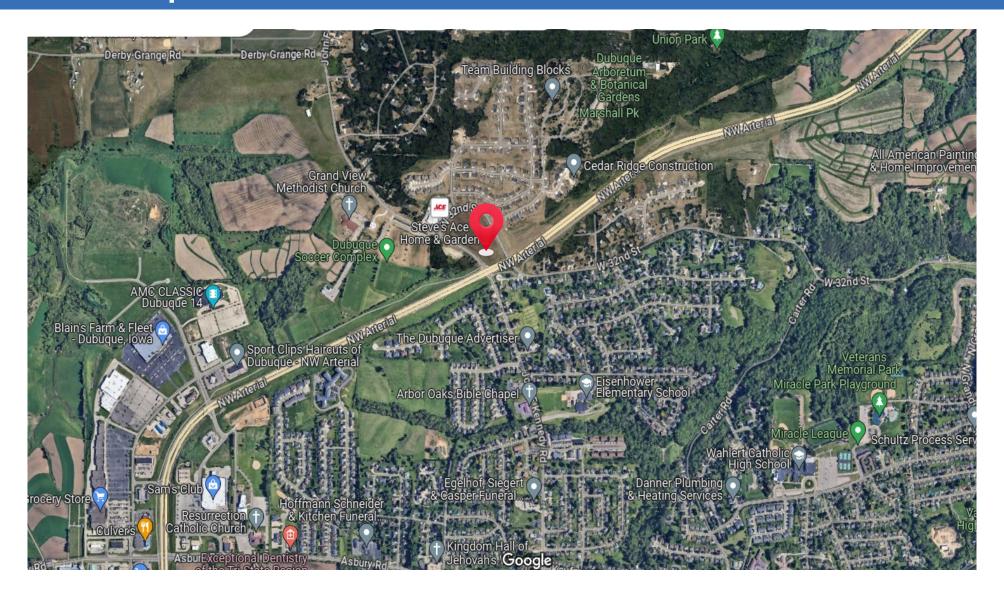

### **STREET MAP**

#### LOCATION:

At the NE Corner of JFK & NW Arterial and bordered by 32nd Street. Adjacent to Kwik Stop, Steve's Ace & paved bike trail near the entrance to the Arboretum. The area is in the path of growth to include several large housing projects including single family, independent living senior housing and a 390-unit apartment development.