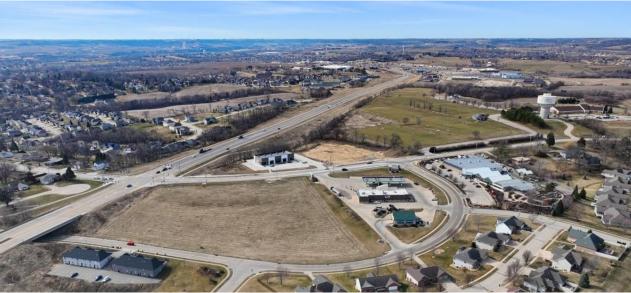

## **Aerial Map**

#### LOCATION:

At the NE Corner of JFK & NW Arterial and bordered by 32nd Street. Adjacent to Kwik Stop, Steve's Ace & paved bike trail near the entrance to the Arboretum. The area is in the path of growth to include several large housing projects including single family, independent living senior housing and a 390-unit apartment development.

#### **SUMMARY:**

A 4.77 acre MoL development site within the City of Dubuque. The lot is ideally positioned in a neighborhood experiencing tremendous residential growth along one of Dubuque's primary connectors, the NW Arterial. The site enjoys prime visibility from NW Arterial and offers multiple access sites from John F Kennedy Road & 32nd Street. The General Commercial zoning allows for many potential uses.