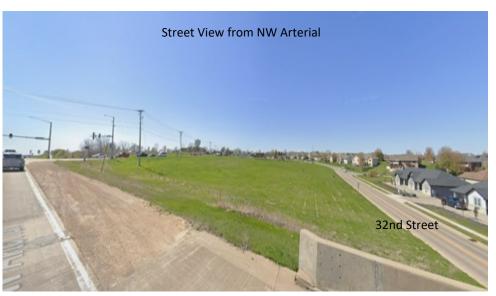

## Photos (March 2024)

#### LOCATION:

At the NE Corner of JFK & NW Arterial and bordered by 32nd Street. Adjacent to Kwik Stop, Steve's Ace & paved bike trail near the entrance to the Arboretum. The area is in the path of growth to include several large housing projects including single family, independent living senior housing and a 390-unit apartment development.