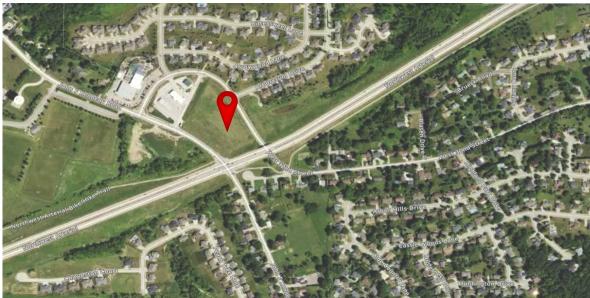

### **STREET MAP**

#### LOCATION:

At the NE Corner of JFK & NW Arterial and bordered by 32nd Street. Adjacent to Kwik Stop, Steve's Ace & paved bike trail near the entrance to the Arboretum. The area is in the path of growth to include several large housing projects including single family, independent living senior housing and a 390-unit apartment development.