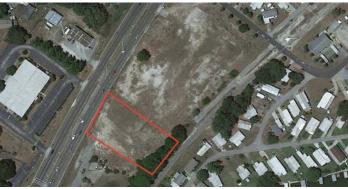

### **PROPERTY OVERVIEW**

| Available     | 1.04 Acres  |
|---------------|-------------|
| Property Type | Vacant Land |
| Property Size | 4.74 Acres  |
| Zoning        | Commercial  |
| Submarket     | Lake County |

### **PROPERTY & LOCATION FEATURES**

- + New O Reilly's coming soon
- + Owner will Build-to-Suit
- + High exposure 38,000+ cars per day
- + Growing population
- + New retail development on Duncan Drive
- + Great visibility