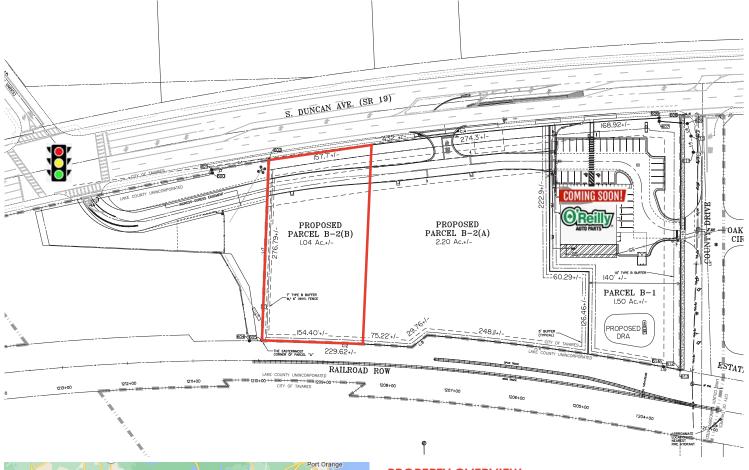

### **PROPERTY OVERVIEW**

| Available     | 1.04 Acres  |
|---------------|-------------|
| Property Type | Vacant Land |
| Property Size | 4.74 Acres  |
| Zoning        | Commercial  |
| Submarket     | Lake County |

### **PROPERTY & LOCATION FEATURES**

- + New O Reilly's coming soon
- + Owner will Build-to-Suit
- + High exposure 38,000+ cars per day
- + Growing population
- + New retail development on Duncan Drive
- + Great visibility