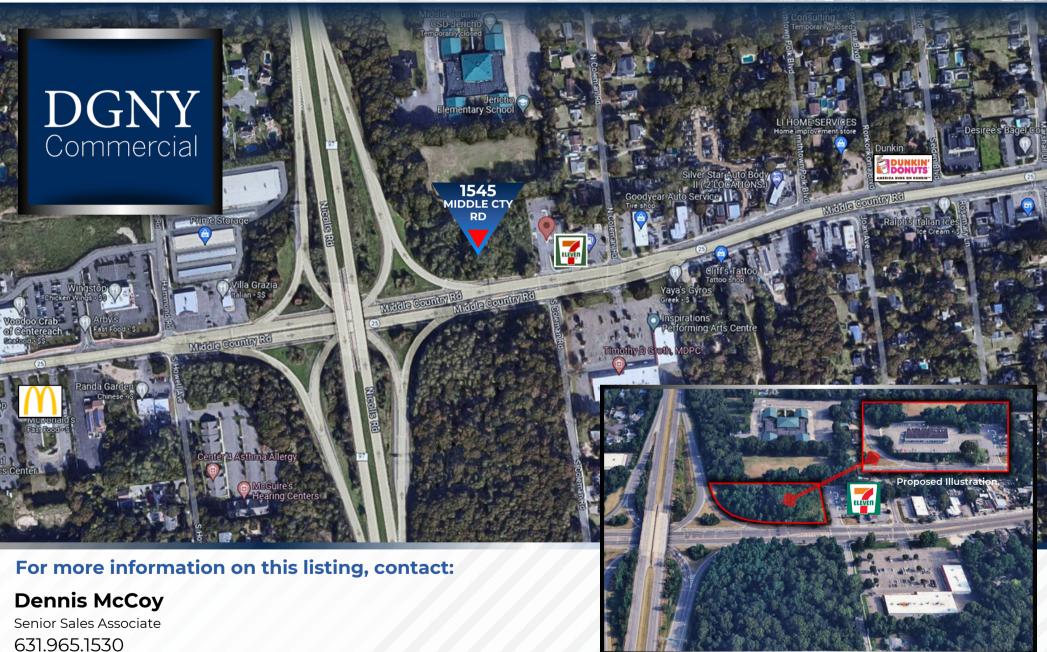

Commercial

Tenant: 7 Eleven

7 Eleven

1545 MIDDLE COUNTRY RD, CENTEREACH, NY

Development Site. Highest Traffic Volume in Suffolk.

Construction Begins January 2025.

APPROVED PLANS FOR 17,000 SF RETAIL DEVELOPMENT SITE. J-5 ZONING.

## **Dennis McCoy**

Senior Sales Associate 631.965.1530

dennis.mccoy@dgnycommercial.com

## 1545 MIDDLE COUNTRY RD, CENTEREACH, NY

©2024 DGNY Commercial, LLC. The information contained in the communication is strictly confidential. All rights reserved. This information has been obtained from sources believed to be reliable, but has not been verified. No warranty or representation, express or implied, is made as to the accuracy or completeness of the information contained herein and same is submitted subject to errors, omissions, change of price, rental or other conditions, withdrawal without notice and to any special listing conditions imposed by the property owner(s).