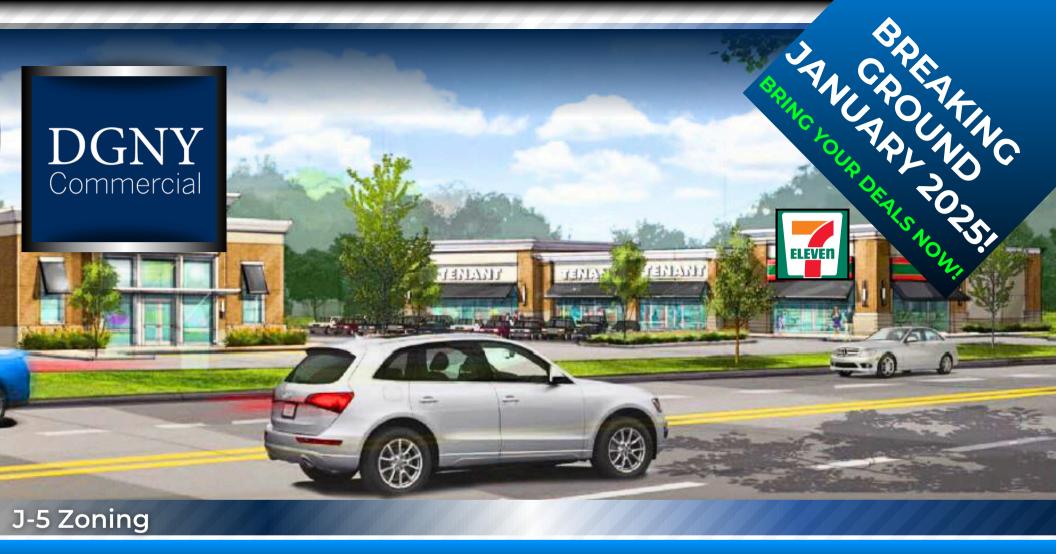

Commercial

Tenant: 7 Eleven

7 Eleven

1545 MIDDLE COUNTRY RD, CENTEREACH, NY

Development Site. Highest Traffic Volume in Suffolk.

Construction Begins January 2025.

APPROVED PLANS FOR 17,000 SF RETAIL DEVELOPMENT SITE. J-5 ZONING.

## APPROVED PLANS FOR 17,000 SF RETAIL DEVELOPMENT SITE.

- GREAT OPPORTUNITY FOR RETAIL, OFFICE, BANK, DAYCARE FACILITY, TUTORING OR MEDICAL GROUP.
- DIVISIBLE FROM 1,200 TO 11,000 SQFT.

- High visibility and traffic count.
- Located on Nicholls Road & Middle Country Road intersection.
- One of the busiest intersections in Suffolk County.