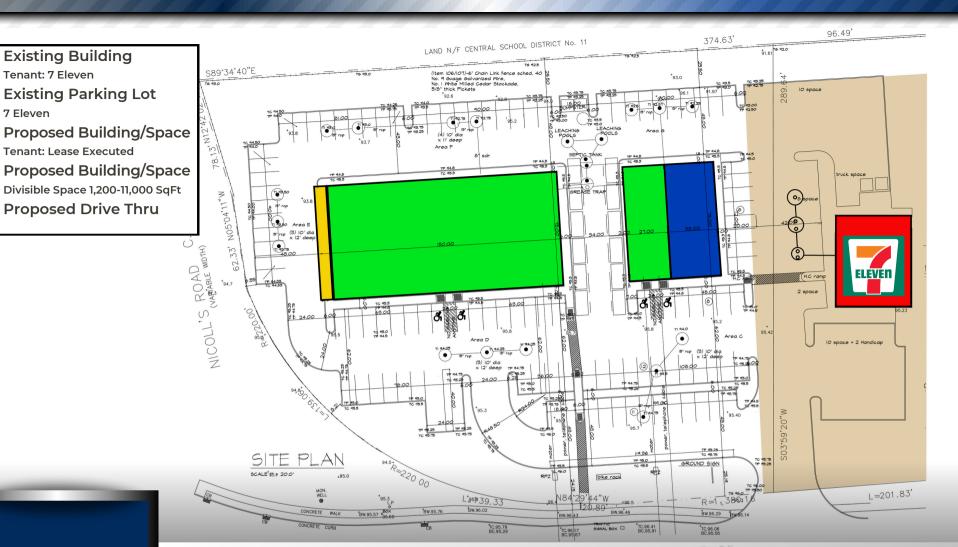

## APPROVED PLANS FOR 17,000 SF RETAIL DEVELOPMENT SITE.

- GREAT OPPORTUNITY FOR RETAIL, OFFICE, BANK, DAYCARE FACILITY, TUTORING OR MEDICAL GROUP.
- DIVISIBLE FROM 1,200 TO 11,000 SQFT.

- High visibility and traffic count.
- Located on Nicholls Road & Middle Country Road intersection.
- One of the busiest intersections in Suffolk County.