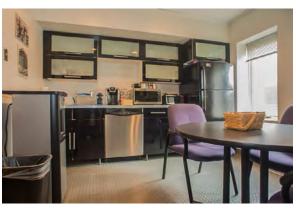

#### PROPERTY HIGHLIGHTS

- 5,131 SF on four floors
- 7 parking spaces available
- Balcony off Executive Office
- Ideal space for Embassy or Association
- Great location on Wisconsin Avenue across from Whole Foods Market, Washington Sports Club, and multiple restaurants