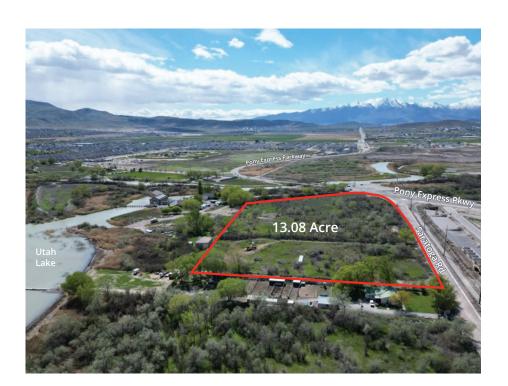

## **Property Details**

- Approximately 13.08 Acres
- Lake Views
- Along Pony Express Parkway Major UDOT Road
- Future Land Use Mixed Water Front
- Allows for:

Retail

Commercial

Multi-Family

Single Family

Mixed Use