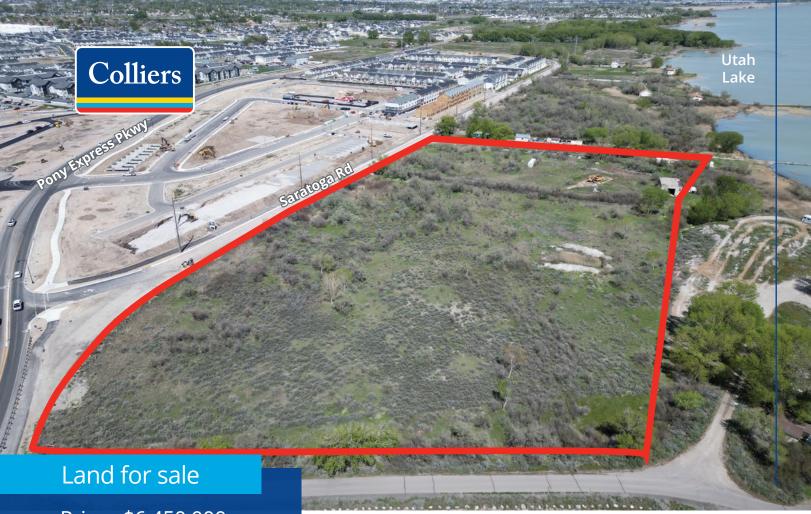

Price: \$6,450,000

## Marina Meadows

10 S Saratoga Road Saratoga Springs, UT 84045

## **Property Details**

- Approximately 13.08 Acres
- Lake Views
- Along Pony Express Parkway Major UDOT Road
- Future Land Use Mixed Water Front
- Allows for:

Retail

Commercial

Multi-Family

Single Family

Mixed Use