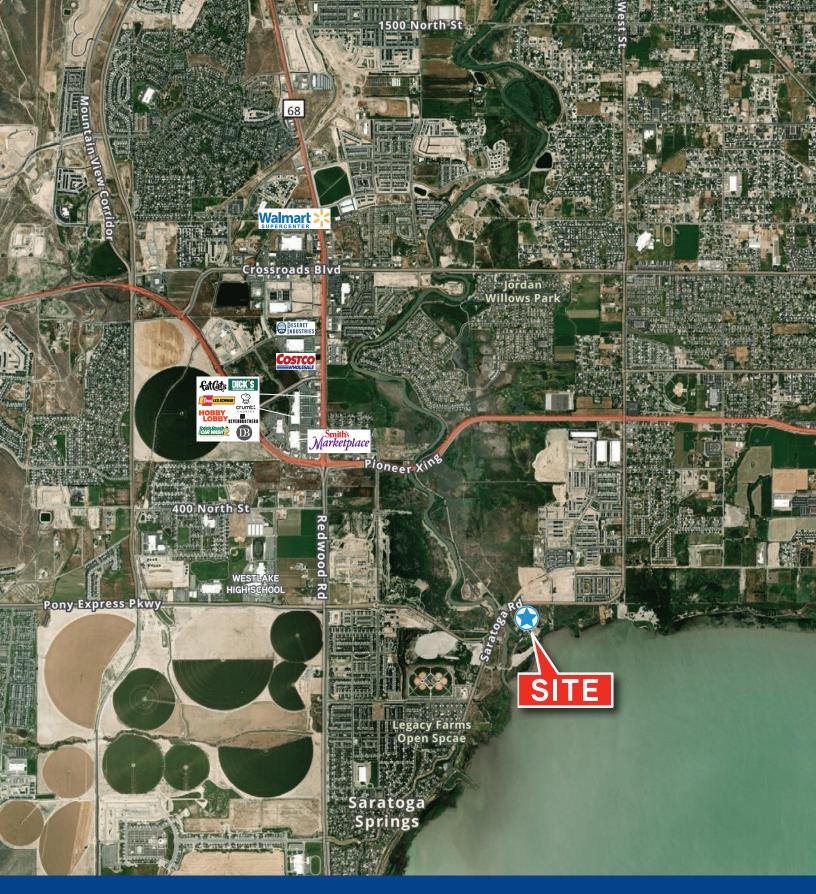

# Site Detail

| Demographics     | 1 Mile    | 3 Mile    | 5 Mile    |
|------------------|-----------|-----------|-----------|
| Population       |           |           |           |
| 2023 Estimated   | 6,961     | 57,366    | 155,800   |
| 2028 Projected   | 12,130    | 69,690    | 182,108   |
| Households       |           |           |           |
| 2023 Estimated   | 1,661     | 14,387    | 41,171    |
| 2028 Projected   | 2,914     | 17,817    | 49,425    |
| Income           |           |           |           |
| 2023 Median HHI  | \$114,876 | \$110,229 | \$108,058 |
| 2023 Average HHI | \$145,592 | \$136,378 | \$135,539 |
| 2023 Per Capita  | \$37,214  | \$34,789  | \$35,823  |