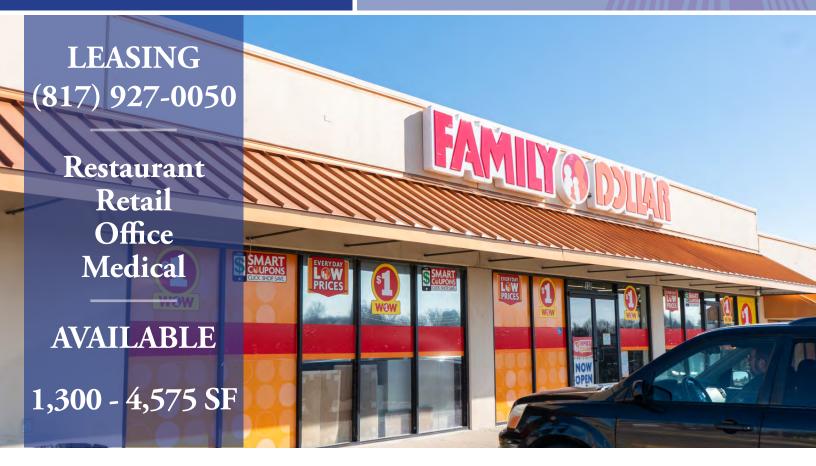

## West Highlands Shopping Plaza

6161 South 33rd West Avenue | Tulsa OK

- 46,265 SF Center
- Tulsa County, Oklahoma
- Large Parking Field
- Great Visibility & Access
- 1 mi from each I-44 & US-75

| Type        | PSF            |
|-------------|----------------|
| NNN's       | \$ 2.74        |
| Lease Rates | Call for Rates |