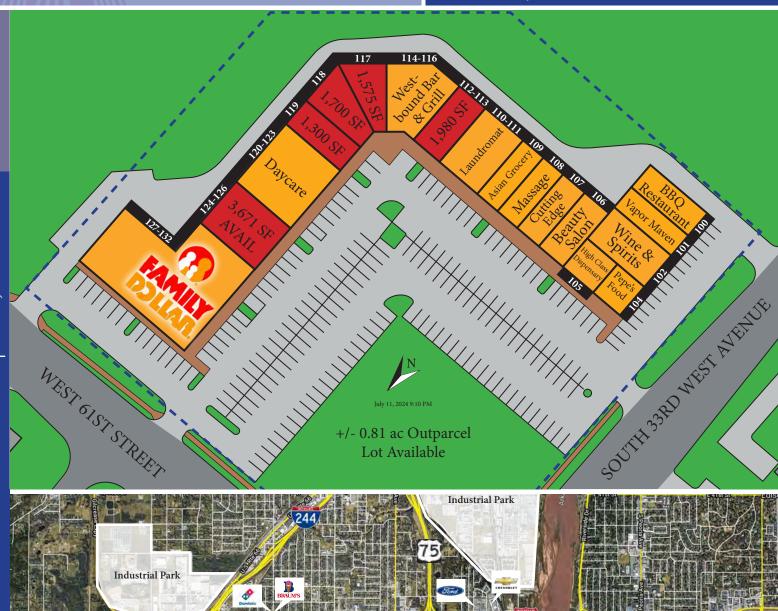

## West Highlands Shopping Plaza

6161 South 33rd West Avenue | Tulsa OK

- 46,265 SF Center
- Tulsa County, Oklahoma
- Large Parking Field
- Great Visibility & Access
- 1 mi from each I-44 & US-75

| Type        | PSF            |
|-------------|----------------|
| NNN's       | \$ 2.74        |
| Lease Rates | Call for Rates |