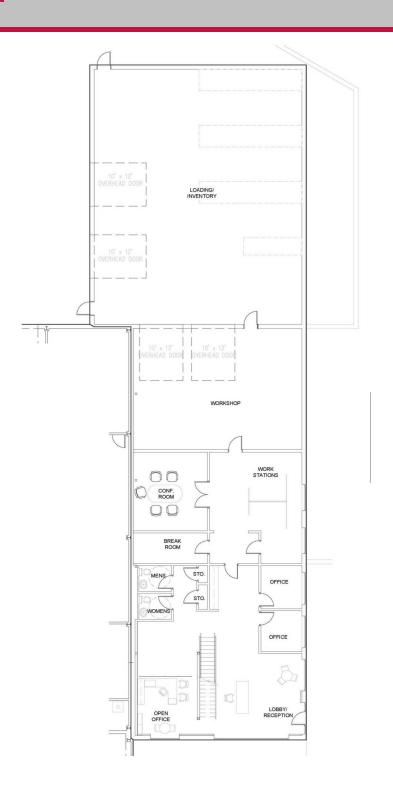

### **FLOOR PLAN**

JULIE FRESHMAN

Vice President 401.751.3200 x3309 julie@mgcommercial.com GEORGE PASKALIS, SIOR

401.751.3200 x3303 george@mgcommercial.com 365 Eddy Street, Penthouse Suite Providence, RI 02903 mgcommercial.com

#### PROPERTY DESCRIPTION

This 7,673 SF flex space (office & warehouse) has two grade level doors and is comprised of approximately 4,673 SF of office space (776 SF on second level) and 3,000 SF of warehouse space, which was added on in 2020. The warehouse space contains two 10' wide by 12' high grade level doors.