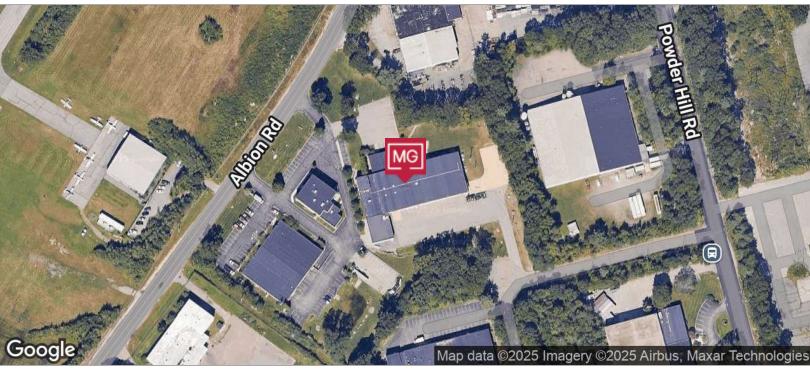

#### **LOCATION DESCRIPTION**

The 6.6 acre campus setting consists of 3 buildings (office and flex) totaling 54,000 SF. There is a mix of local, regional, national and international tenants. The campus is ideally located in northern Rhode Island at the confluence of Routes 295, 146 and 116, making it very convenient for tenants to access locally, and from many other regional areas, including Boston, Worcester, Hartford and New York. Additionally, the campus is directly across from the North Central State Airport, offering tenants and clients the option of flying to or from major cities in minutes and walking across the road to the campus.

## **LOCATION**

JULIE FRESHMAN

Vice President 401.751.3200 x3309 julie@mgcommercial.com GEORGE PASKALIS, SIOR

401.751.3200 x3303 george@mgcommercial.com 365 Eddy Street, Penthouse Suite Providence, RI 02903 mgcommercial.com