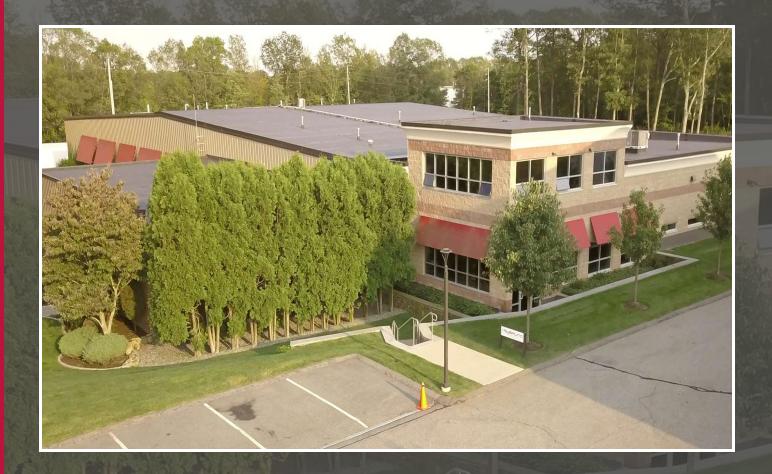

#### PROPERTY DESCRIPTION

This 7,673 SF flex space (office & warehouse) has two grade level doors and is comprised of approximately 4,673 SF of office space (776 SF on second level) and 3,000 SF of warehouse space, which was added on in 2020. The warehouse space contains two 10' wide by 12' high grade level doors.

#### **PROPERTY HIGHLIGHTS**

- Immaculately Maintained Flex Campus
- Premier Northern RI Location
- Mix of Global, National and Regional Tenants Join Mars Chocolates, Thyssen Krupp and other Excellent Tenants
- 4,673 SF Air-Conditioned Office Space
- 3,000 SF Newly Constructed Warehouse Space
- Two Grade Level Doors

#### **LOCATION DESCRIPTION**

The 6.6 acre campus setting consists of 3 buildings (office and flex) totaling 54,000 SF. There is a mix of local, regional, national and international tenants. The campus is ideally located in northern Rhode Island at the confluence of Routes 295, 146 and 116, making it very convenient for tenants to access locally, and from many other regional areas, including Boston, Worcester, Hartford and New York. Additionally, the campus is directly across from the North Central State Airport, offering tenants and clients the option of flying to or from major cities in minutes and walking across the road to the campus.