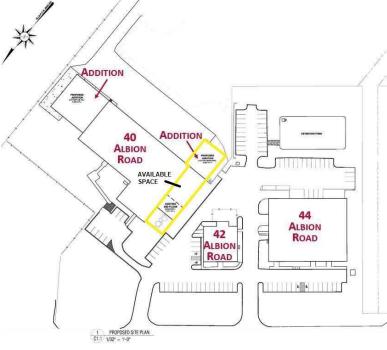

#### **LOCATION DESCRIPTION**

The 6.6 acre campus setting consists of 3 buildings (office and flex) totaling 54,000 SF. There is a mix of local, regional, national and international tenants. The campus is ideally located in northern Rhode Island at the confluence of Routes 295, 146 and 116, making it very convenient for tenants to access locally, and from many other regional areas, including Boston, Worcester, Hartford and New York. Additionally, the campus is directly across from the North Central State Airport, offering tenants and clients the option of flying to or from major cities in minutes and walking across the road to the campus.