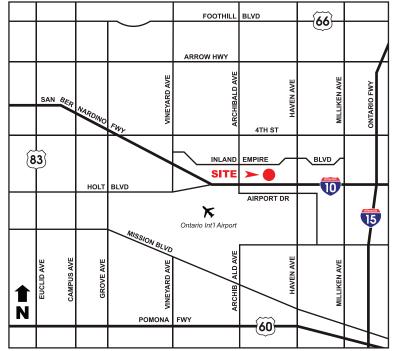

### LOCATION SUMMARY

Only 1/4 mile from the I-10 freeway, 1/2 mile from Ontario International Airport, and 2.5 miles from the I-15 and SR-60 freeways, TransPark Office Center has a highly desired central location providing easy access to the entire region. The center is on Inland Empire Boulevard between Haven and Archibald Avenues, both major commercial thoroughfares in the City of Ontario. This ideal central location, free parking and competitive occupancy costs make it a desirable alternative to most other office projects in both Ontario and Rancho Cucamonga. Nearby Ontario Mills Mall is one of the largest malls in the United States, featuring over 200 stores and restaurants. Victoria Gardens, an outdoor town center and retail plaza is also minutes away.