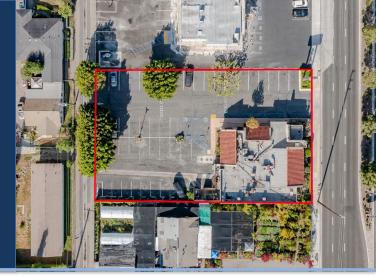

8562 GARDEN GROVE BLVD. GARDEN GROVE, CA 92844

# Site Description

| Number of Units    | 1                   |
|--------------------|---------------------|
| Number of Building | 1                   |
| Number of Stories  | 1                   |
| Year Built         | 1972                |
| Gross Square Feet  | 4,598 SF            |
| Lot Size           | 24,002 SF           |
| Type of Ownership  | Commercial Property |
| Parking            | Spaces              |