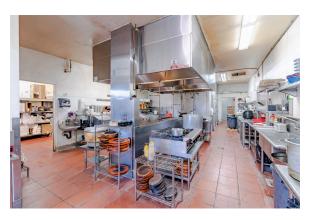

----------|
| Number of Building | 1                   |
| Number of Stories  | 1                   |
| Year Built         | 1972                |
| Gross Square Feet  | 4,598 SF            |
| Lot Size           | 24,002 SF           |
| Type of Ownership  | Commercial Property |
| Parking            | Spaces              |

# **Valuations**

| Listing Price     | \$3,500,000 |       |
|-------------------|-------------|-------|
| CAP               |             |       |
| Current Occupancy |             | 100 % |

## **OPPORTUNITY**

Yigah Korean Restaurant

◆ Listing price \$3,500,000

◆ The value of the Hard Liquor License is \$150,000

◆ Annual income: \$1,320,000

◆ Annual Net income: \$240,000

Operation monthly expense: \$35,000 ( + Utility \$2,500)









# **Photos**













### **PROPERTY PHOTOS**





### **PROPERTY PHOTOS**





# **GOOGLE MAP**





### **PLAT MAP**