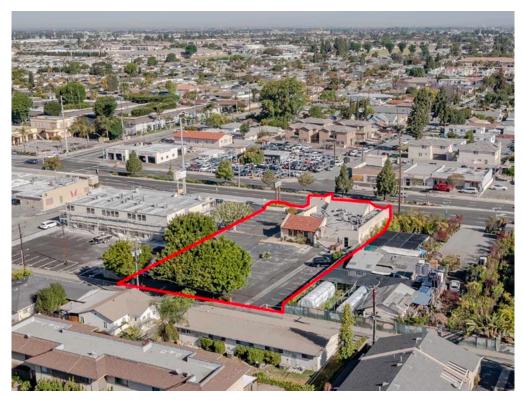

ing | 1                   |
| Number of Stories  | 1                   |
| Year Built         | 1972                |
| Gross Square Feet  | 4,598 SF            |
| Lot Size           | 24,002 SF           |
| Type of Ownership  | Commercial Property |
| Parking            | Spaces              |

# **Valuations**

| Listing Price     | \$3,500,000 |       |
|-------------------|-------------|-------|
| CAP               |             |       |
| Current Occupancy |             | 100 % |

## **OPPORTUNITY**

Yigah Korean Restaurant

◆ Listing price \$3,500,000

◆ The value of the Hard Liquor License is \$150,000

◆ Annual income: \$1,320,000

◆ Annual Net income: \$240,000

Operation monthly expense: \$35,000 ( + Utility \$2,500)









# **Photos**













### **PROPERTY PHOTOS**





### **PROPERTY PHOTOS**





# **GOOGLE MAP**





### **PLAT MAP**