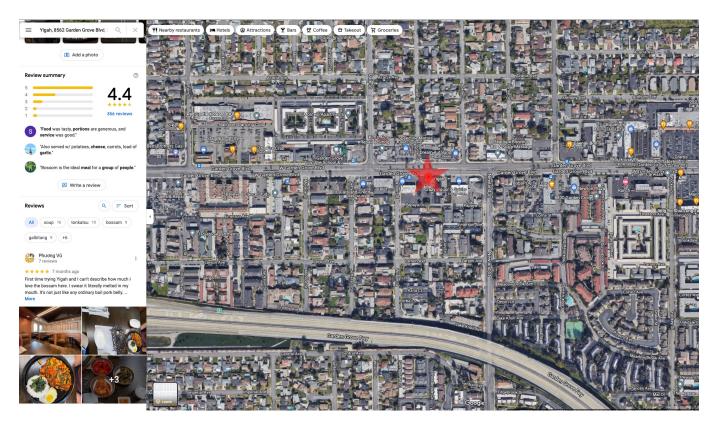

8562 GARDEN GROVE BLVD. GARDEN GROVE, CA 92844



# OFFERING MEMORANDUM



# CONTACT INFORMATION: Samuel Jang

Cal DRE #: 01757145 Cell: 323.516.9044 jang9365@gmail.com



# Google Review



# 8562 Garden Grove Blvd.

# **YELP Review**



### **HIGHLIGHT**

◆ Popular Korean Restaurant in Garden Grove area



### **PROPERTY SUMMERY**

# The Offering

| Property Address      | 8562 Garden Grove Blvd.<br>Garden Grove, CA 92844 |
|-----------------------|---------------------------------------------------|
| Assessor's Parcel No. | 097-213-35                                        |
| Zoning                |                                                   |

# Site Description

| Number of Units    | 1                   |
|--------------------|---------------------|
| Number of Building | 1                   |
| Number of Stories  | 1                   |
| Year Built         | 1972                |
| Gross Square Feet  | 4,598 SF            |
| Lot Size           | 24,002 SF