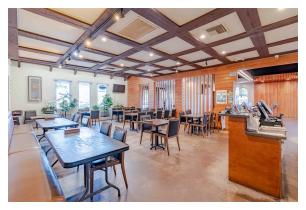

------------------|---------------------|
| Number of Building | 1                   |
| Number of Stories  | 1                   |
| Year Built         | 1972                |
| Gross Square Feet  | 4,598 SF            |
| Lot Size           | 24,002 SF           |
| Type of Ownership  | Commercial Property |
| Parking            | Spaces              |

# **Valuations**

| Listing Price     | \$3,500,000 |       |
|-------------------|-------------|-------|
| CAP               |             |       |
| Current Occupancy |             | 100 % |

## **OPPORTUNITY**

Yigah Korean Restaurant

◆ Listing price \$3,500,000

◆ The value of the Hard Liquor License is \$150,000

◆ Annual income: \$1,320,000

◆ Annual Net income: \$240,000

Operation monthly expense: \$35,000 ( + Utility \$2,500)









# **Photos**













### **PROPERTY PHOTOS**





### **PROPERTY PHOTOS**





# **GOOGLE MAP**





### **PLAT MAP**