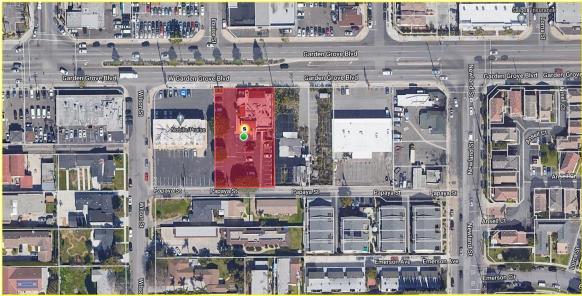

|
| Year Built         | 1972                |
| Gross Square Feet  | 4,598 SF            |
| Lot Size           | 24,002 SF           |
| Type of Ownership  | Commercial Property |
| Parking            | Spaces              |

# **Valuations**

| Listing Price     | \$3,500,000 |       |
|-------------------|-------------|-------|
| CAP               |             |       |
| Current Occupancy |             | 100 % |

## **OPPORTUNITY**

Yigah Korean Restaurant

◆ Listing price \$3,500,000

◆ The value of the Hard Liquor License is \$150,000

◆ Annual income: \$1,320,000

◆ Annual Net income: \$240,000

Operation monthly expense: \$35,000 ( + Utility \$2,500)









# **Photos**













### **PROPERTY PHOTOS**





### **PROPERTY PHOTOS**





# **GOOGLE MAP**





### **PLAT MAP**