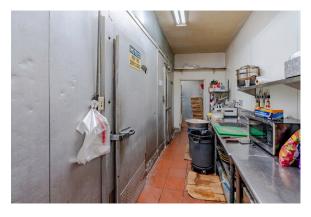

--------|
| Number of Building | 1                   |
| Number of Stories  | 1                   |
| Year Built         | 1972                |
| Gross Square Feet  | 4,598 SF            |
| Lot Size           | 24,002 SF           |
| Type of Ownership  | Commercial Property |
| Parking            | Spaces              |

# **Valuations**

| Listing Price     | \$3,500,000 |       |
|-------------------|-------------|-------|
| CAP               |             |       |
| Current Occupancy |             | 100 % |

## **OPPORTUNITY**

Yigah Korean Restaurant

◆ Listing price \$3,500,000

◆ The value of the Hard Liquor License is \$150,000

◆ Annual income: \$1,320,000

◆ Annual Net income: \$240,000

Operation monthly expense: \$35,000 ( + Utility \$2,500)









# **Photos**













### **PROPERTY PHOTOS**





### **PROPERTY PHOTOS**





# **GOOGLE MAP**





### **PLAT MAP**