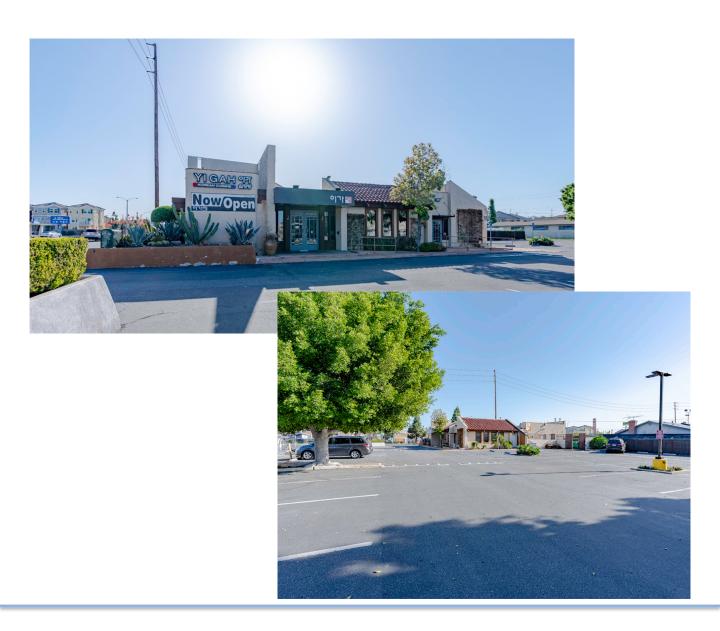

8562 GARDEN GROVE BLVD. GARDEN GROVE, CA 92844



# OFFERING MEMORANDUM



# CONTACT INFORMATION: Samuel Jang

Cal DRE #: 01757145 Cell: 323.516.9044 jang9365@gmail.com



# Google Review



# 8562 Garden Grove Blvd.

# **YELP Review**



### **HIGHLIGHT**

◆ Popular Korean Restaurant in Garden Grove area



### **PROPERTY SUMMERY**

# The Offering

| Property Address      | 8562 Garden Grove Blvd.<br>Garden Grove, CA 92844 |
|-----------------------|---------------------------------------------------|
| Assessor's Parcel No. | 097-213-35                                        |
| Zoning                |                                                   |

# Site Description

| Number of Units    | 1                   |
|--------------------|---------------------|
| Number of Building | 1                   |
| Number of Stories  | 1                   |
| Year Built         | 1972                |
| Gross Square Feet  | 4,598 SF            |
| Lot Size           | 24,002 SF           |
| Type of Ownership  | Commercial Property |
| Parking            | Spaces              |

# **Valuations**