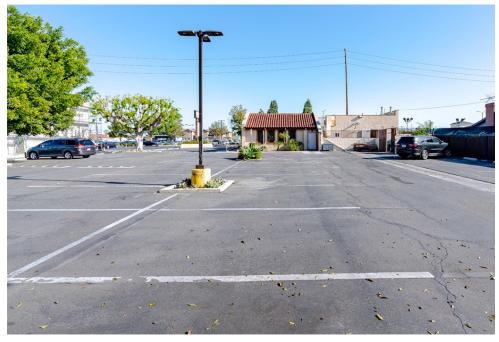

umber of Stories  | 1                   |
| Year Built         | 1972                |
| Gross Square Feet  | 4,598 SF            |
| Lot Size           | 24,002 SF           |
| Type of Ownership  | Commercial Property |
| Parking            | Spaces              |

# **Valuations**

| Listing Price     | \$3,500,000 |       |
|-------------------|-------------|-------|
| CAP               |             |       |
| Current Occupancy |             | 100 % |

## **OPPORTUNITY**

Yigah Korean Restaurant

◆ Listing price \$3,500,000

◆ The value of the Hard Liquor License is \$150,000

◆ Annual income: \$1,320,000

◆ Annual Net income: \$240,000

Operation monthly expense: \$35,000 ( + Utility \$2,500)









# **Photos**













### **PROPERTY PHOTOS**





### **PROPERTY PHOTOS**





# **GOOGLE MAP**





### **PLAT MAP**