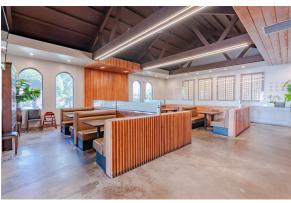

--------------|---------------------|
| Number of Building | 1                   |
| Number of Stories  | 1                   |
| Year Built         | 1972                |
| Gross Square Feet  | 4,598 SF            |
| Lot Size           | 24,002 SF           |
| Type of Ownership  | Commercial Property |
| Parking            | Spaces              |

# **Valuations**

| Listing Price     | \$3,500,000 |       |
|-------------------|-------------|-------|
| CAP               |             |       |
| Current Occupancy |             | 100 % |

## **OPPORTUNITY**

Yigah Korean Restaurant

◆ Listing price \$3,500,000

◆ The value of the Hard Liquor License is \$150,000

◆ Annual income: \$1,320,000

◆ Annual Net income: \$240,000

Operation monthly expense: \$35,000 ( + Utility \$2,500)









# **Photos**













### **PROPERTY PHOTOS**





### **PROPERTY PHOTOS**





# **GOOGLE MAP**





### **PLAT MAP**