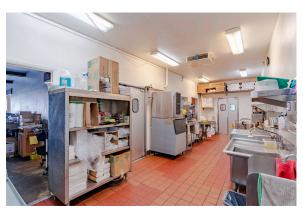

----------------|
| Number of Building | 1                   |
| Number of Stories  | 1                   |
| Year Built         | 1972                |
| Gross Square Feet  | 4,598 SF            |
| Lot Size           | 24,002 SF           |
| Type of Ownership  | Commercial Property |
| Parking            | Spaces              |

# **Valuations**

| Listing Price     | \$3,500,000 |       |
|-------------------|-------------|-------|
| CAP               |             |       |
| Current Occupancy |             | 100 % |

## **OPPORTUNITY**

Yigah Korean Restaurant

◆ Listing price \$3,500,000

◆ The value of the Hard Liquor License is \$150,000

◆ Annual income: \$1,320,000

◆ Annual Net income: \$240,000

Operation monthly expense: \$35,000 ( + Utility \$2,500)









# **Photos**













### **PROPERTY PHOTOS**





### **PROPERTY PHOTOS**





# **GOOGLE MAP**





### **PLAT MAP**