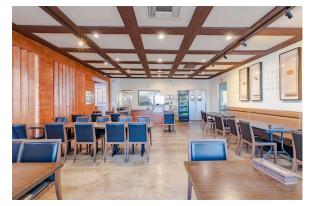

----------------|---------------------|
| Number of Building | 1                   |
| Number of Stories  | 1                   |
| Year Built         | 1972                |
| Gross Square Feet  | 4,598 SF            |
| Lot Size           | 24,002 SF           |
| Type of Ownership  | Commercial Property |
| Parking            | Spaces              |

# **Valuations**

| Listing Price     | \$3,500,000 |       |
|-------------------|-------------|-------|
| CAP               |             |       |
| Current Occupancy |             | 100 % |

## **OPPORTUNITY**

Yigah Korean Restaurant

◆ Listing price \$3,500,000

◆ The value of the Hard Liquor License is \$150,000

◆ Annual income: \$1,320,000

◆ Annual Net income: \$240,000

Operation monthly expense: \$35,000 ( + Utility \$2,500)









# **Photos**













### **PROPERTY PHOTOS**





### **PROPERTY PHOTOS**





# **GOOGLE MAP**





### **PLAT MAP**