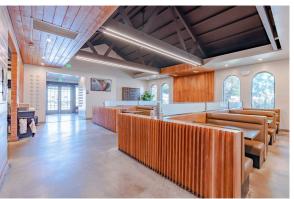

------------|---------------------|
| Number of Building | 1                   |
| Number of Stories  | 1                   |
| Year Built         | 1972                |
| Gross Square Feet  | 4,598 SF            |
| Lot Size           | 24,002 SF           |
| Type of Ownership  | Commercial Property |
| Parking            | Spaces              |

# **Valuations**

| Listing Price     | \$3,500,000 |       |
|-------------------|-------------|-------|
| CAP               |             |       |
| Current Occupancy |             | 100 % |

## **OPPORTUNITY**

Yigah Korean Restaurant

◆ Listing price \$3,500,000

◆ The value of the Hard Liquor License is \$150,000

◆ Annual income: \$1,320,000

◆ Annual Net income: \$240,000

Operation monthly expense: \$35,000 ( + Utility \$2,500)









# **Photos**













### **PROPERTY PHOTOS**





### **PROPERTY PHOTOS**





# **GOOGLE MAP**





### **PLAT MAP**