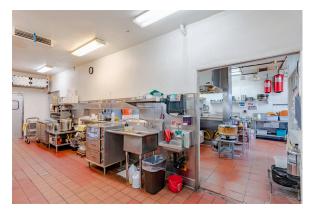

--------------|
| Number of Building | 1                   |
| Number of Stories  | 1                   |
| Year Built         | 1972                |
| Gross Square Feet  | 4,598 SF            |
| Lot Size           | 24,002 SF           |
| Type of Ownership  | Commercial Property |
| Parking            | Spaces              |

# **Valuations**

| Listing Price     | \$3,500,000 |       |
|-------------------|-------------|-------|
| CAP               |             |       |
| Current Occupancy |             | 100 % |

## **OPPORTUNITY**

Yigah Korean Restaurant

◆ Listing price \$3,500,000

◆ The value of the Hard Liquor License is \$150,000

◆ Annual income: \$1,320,000

◆ Annual Net income: \$240,000

Operation monthly expense: \$35,000 ( + Utility \$2,500)









# **Photos**













### **PROPERTY PHOTOS**





### **PROPERTY PHOTOS**





# **GOOGLE MAP**





### **PLAT MAP**