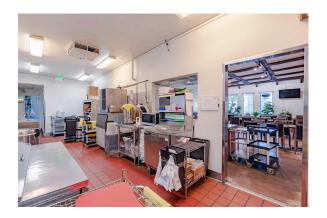

------------------|
| Number of Building | 1                   |
| Number of Stories  | 1                   |
| Year Built         | 1972                |
| Gross Square Feet  | 4,598 SF            |
| Lot Size           | 24,002 SF           |
| Type of Ownership  | Commercial Property |
| Parking            | Spaces              |

# **Valuations**

| Listing Price     | \$3,500,000 |       |
|-------------------|-------------|-------|
| CAP               |             |       |
| Current Occupancy |             | 100 % |

## **OPPORTUNITY**

Yigah Korean Restaurant

◆ Listing price \$3,500,000

◆ The value of the Hard Liquor License is \$150,000

◆ Annual income: \$1,320,000

◆ Annual Net income: \$240,000

Operation monthly expense: \$35,000 ( + Utility \$2,500)









# **Photos**













### **PROPERTY PHOTOS**





### **PROPERTY PHOTOS**





# **GOOGLE MAP**





### **PLAT MAP**