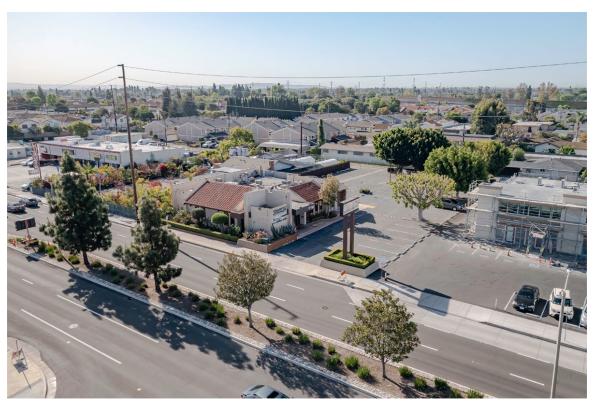

1                   |
| Year Built         | 1972                |
| Gross Square Feet  | 4,598 SF            |
| Lot Size           | 24,002 SF           |
| Type of Ownership  | Commercial Property |
| Parking            | Spaces              |

# **Valuations**

| Listing Price     | \$3,500,000 |       |
|-------------------|-------------|-------|
| CAP               |             |       |
| Current Occupancy |             | 100 % |

## **OPPORTUNITY**

Yigah Korean Restaurant

◆ Listing price \$3,500,000

◆ The value of the Hard Liquor License is \$150,000

◆ Annual income: \$1,320,000

◆ Annual Net income: \$240,000

Operation monthly expense: \$35,000 ( + Utility \$2,500)









# **Photos**













### **PROPERTY PHOTOS**





### **PROPERTY PHOTOS**





# **GOOGLE MAP**





### **PLAT MAP**