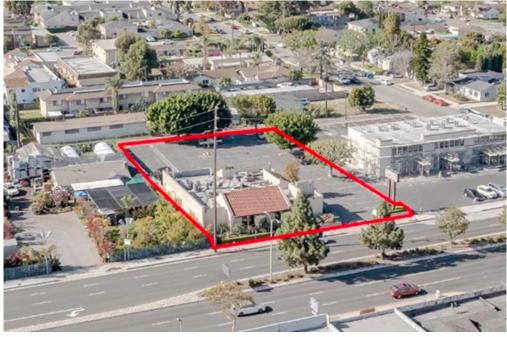

# 8562 Garden Grove Blvd.

# Site Description

| Number of Units    | 1                   |
|--------------------|---------------------|
| Number of Building | 1                   |
| Number of Stories  | 1                   |
| Year Built         | 1972                |
| Gross Square Feet  | 4,598 SF            |
| Lot Size           | 24,002 SF           |
| Type of Ownership  | Commercial Property |
| Parking            | Spaces              |