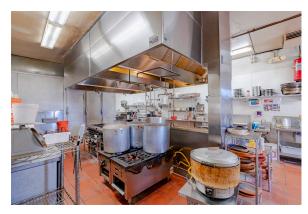

------------|
| Number of Building | 1                   |
| Number of Stories  | 1                   |
| Year Built         | 1972                |
| Gross Square Feet  | 4,598 SF            |
| Lot Size           | 24,002 SF           |
| Type of Ownership  | Commercial Property |
| Parking            | Spaces              |

# **Valuations**

| Listing Price     | \$3,500,000 |       |
|-------------------|-------------|-------|
| CAP               |             |       |
| Current Occupancy |             | 100 % |

## **OPPORTUNITY**

Yigah Korean Restaurant

◆ Listing price \$3,500,000

◆ The value of the Hard Liquor License is \$150,000

◆ Annual income: \$1,320,000

◆ Annual Net income: \$240,000

Operation monthly expense: \$35,000 ( + Utility \$2,500)









# **Photos**













### **PROPERTY PHOTOS**





### **PROPERTY PHOTOS**





# **GOOGLE MAP**





### **PLAT MAP**