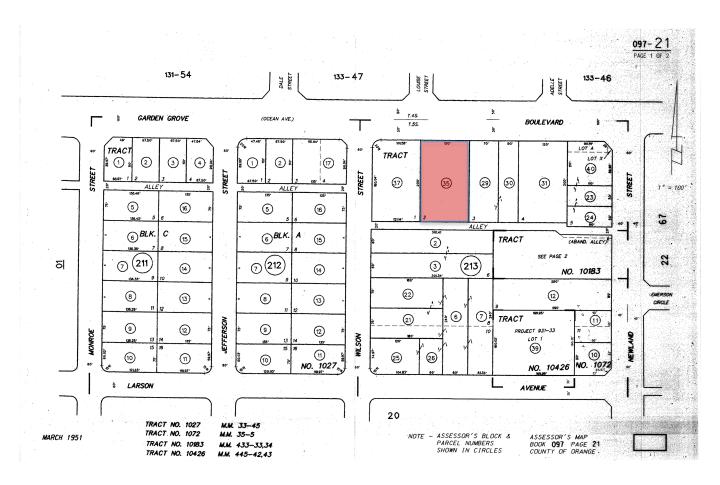

| Year Built         | 1972                |
| Gross Square Feet  | 4,598 SF            |
| Lot Size           | 24,002 SF           |
| Type of Ownership  | Commercial Property |
| Parking            | Spaces              |

# **Valuations**

| Listing Price     | \$3,500,000 |       |
|-------------------|-------------|-------|
| CAP               |             |       |
| Current Occupancy |             | 100 % |

## **OPPORTUNITY**

Yigah Korean Restaurant

◆ Listing price \$3,500,000

◆ The value of the Hard Liquor License is \$150,000

◆ Annual income: \$1,320,000

◆ Annual Net income: \$240,000

Operation monthly expense: \$35,000 ( + Utility \$2,500)









# **Photos**













### **PROPERTY PHOTOS**





### **PROPERTY PHOTOS**





# **GOOGLE MAP**





### **PLAT MAP**