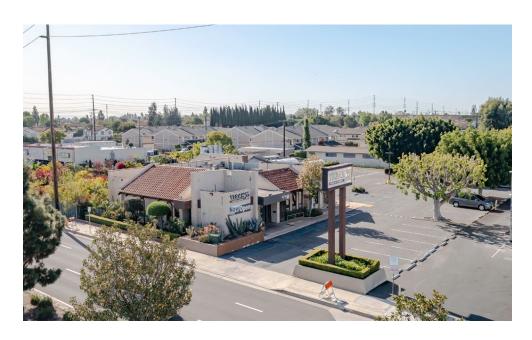

Number of Stories  | 1                   |
| Year Built         | 1972                |
| Gross Square Feet  | 4,598 SF            |
| Lot Size           | 24,002 SF           |
| Type of Ownership  | Commercial Property |
| Parking            | Spaces              |

# **Valuations**

| Listing Price     | \$3,500,000 |       |
|-------------------|-------------|-------|
| CAP               |             |       |
| Current Occupancy |             | 100 % |

## **OPPORTUNITY**

Yigah Korean Restaurant

◆ Listing price \$3,500,000

◆ The value of the Hard Liquor License is \$150,000

◆ Annual income: \$1,320,000

◆ Annual Net income: \$240,000

Operation monthly expense: \$35,000 ( + Utility \$2,500)









# **Photos**













### **PROPERTY PHOTOS**





### **PROPERTY PHOTOS**





# **GOOGLE MAP**





### **PLAT MAP**