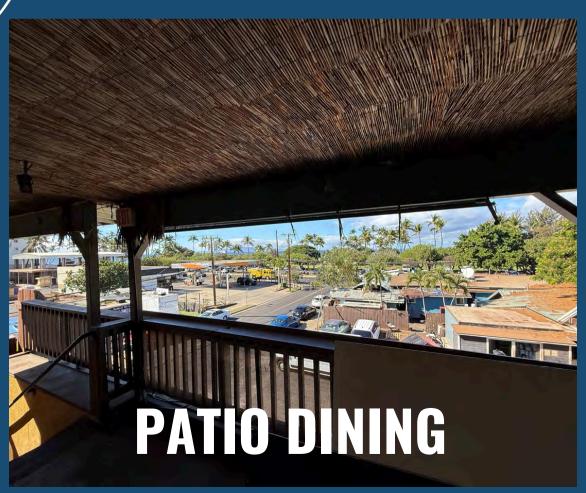

#### **SPACE HIGHLIGHTS**

This 5,900 SF second story open air restaurant comes "as-is" for an easy business set up. The upstairs location has ocean views for guests. The space comes with existing fixtures, equipment, and ample storage. Elevator and ADA access create an inclusive space for all your patrons.