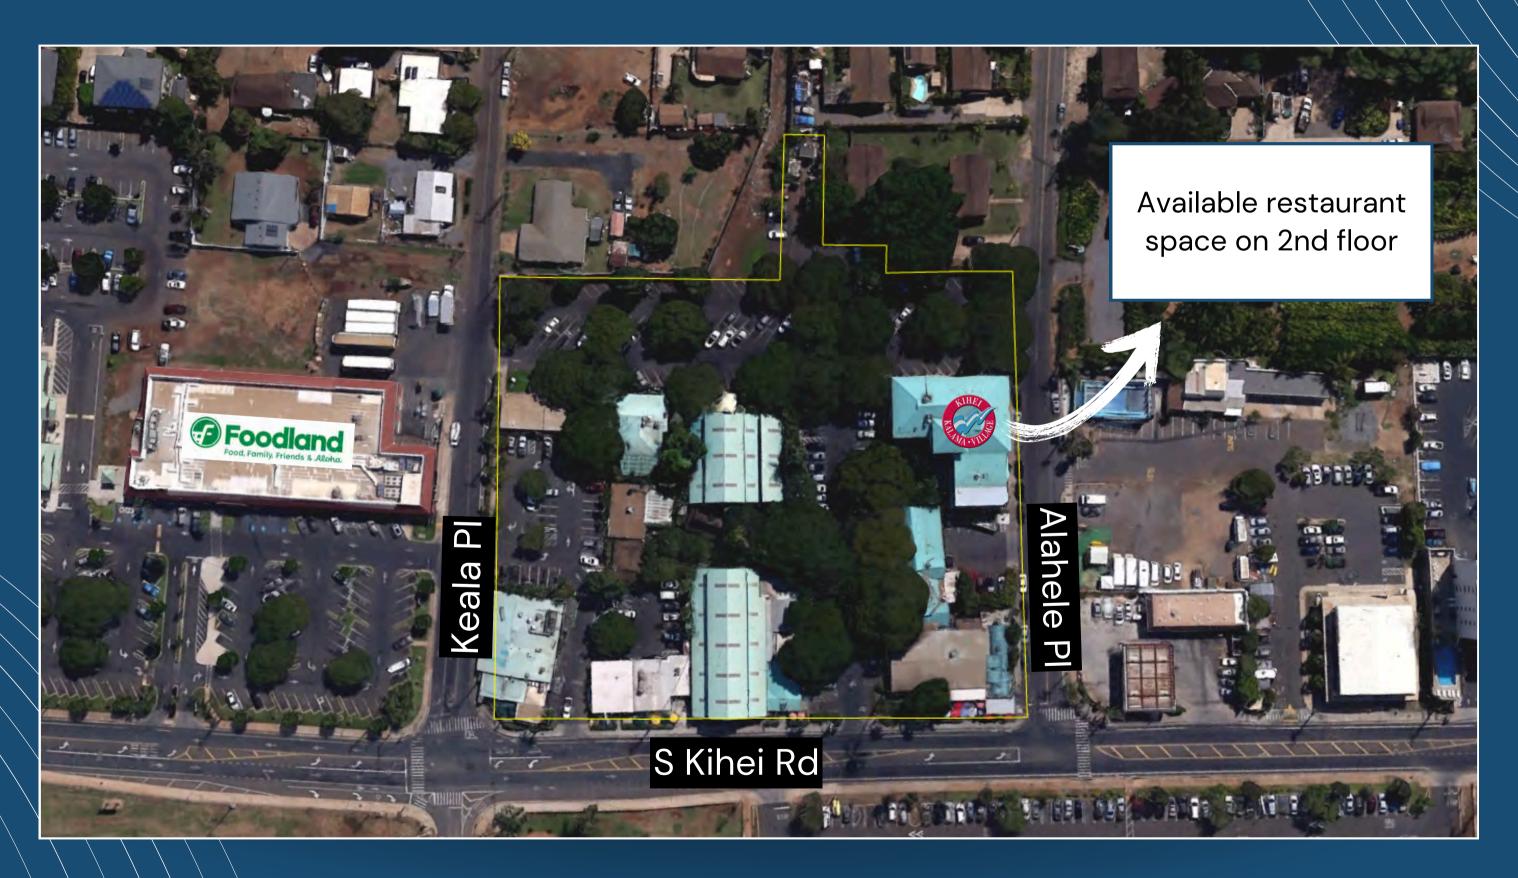

### LOCATION

#### **SPACE HIGHLIGHTS**

This 5,900 SF second story open air restaurant comes "as-is" for an easy business set up. The upstairs location has ocean views for guests. The space comes with existing fixtures, equipment, and ample storage. Elevator and ADA access create an inclusive space for all your patrons.