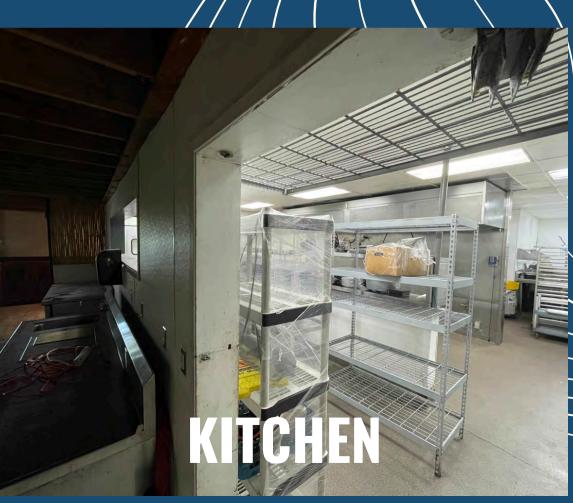

# INVENTORY LIST

- Walk-in fridge
- Walk-in freezer
- Washer/dryer
- Flat top burner
- Prep tables
- Hood
- Dish sink
- Three compartment sink

KITCHEN

- Men/women's restroom
- Employee restroom
- Private office
- Storage racks and ample storage space
- 2,500 gallon grease interceptor