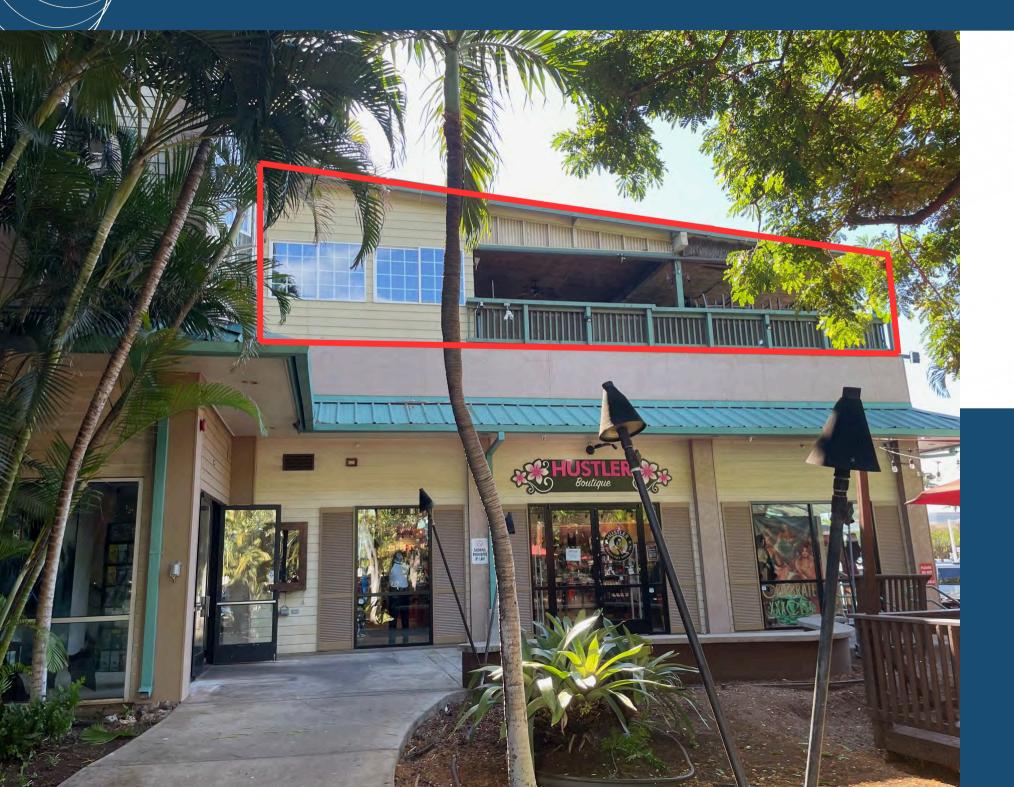

## THE RESTAURANT

#### **SPACE HIGHLIGHTS**

This 5,900 SF second story open air restaurant comes "as-is" for an easy business set up. The upstairs location has ocean views for guests. The space comes with existing fixtures, equipment, and ample storage. Elevator and ADA access create an inclusive space for all your patrons.