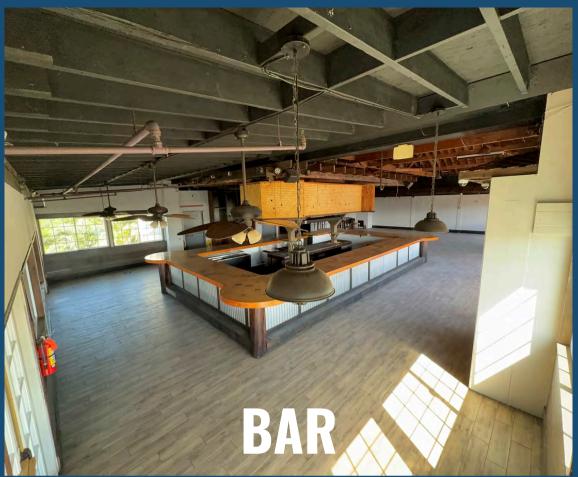

#### **SPACE HIGHLIGHTS**

This 5,900 SF second story open air restaurant comes "as-is" for an easy business set up. The upstairs location has ocean views for guests. The space comes with existing fixtures, equipment, and ample storage. Elevator and ADA access create an inclusive space for all your patrons.