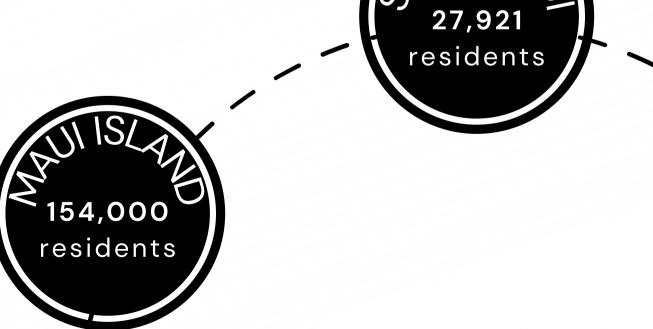

1945-H S. KIHEI ROAD KIHEI, HAWAII 96753

# RESTAURANT SPACE FOR LEASE



MW Commercial Realty, Inc.

Real Estate Brokerage

## KIHEI KALAMA VILLAGE





Located in the *heart* of Kihei, Kihei Kalama Village is home to over 50 vendors, unique boutiques and 14 restaurants/bars.



Kihei Kalama Village is an open air marketplace pavilion that allows each business to showcase their own style.



### LOCATION



### DEMOGRAPHICS





# KIHEI KALAMA VILLAGE



## THE RESTAURANT



#### **SPACE HIGHLIGHTS**

This 5,900 SF second story open air restaurant comes "as-is" for an easy business set up. The upstairs location has ocean views for guests. The space comes with existing fixtures, equipment, and ample storage. Elevator and ADA access create an inclusive space for all your patrons.

#### LEASING DETAILS

- . 5,900 SF
- Base Rent: NEGOTIABLE
- CAM: \$3.46/SF (2025)
- Advertising/Marketing: \$0.08/SF/Month
- Long-term, flexible lease terms available













# INVENTORY LIST



- Walk-in fridge
- Walk-in freezer
- Washer/dryer
- Flat top burner
- Prep tables
- Hood
- Dish sink
- Three compartment sink

KITCHEN



- Men/women's restroom
- Employee restroom
- Private office
- Storage racks and ample storage space