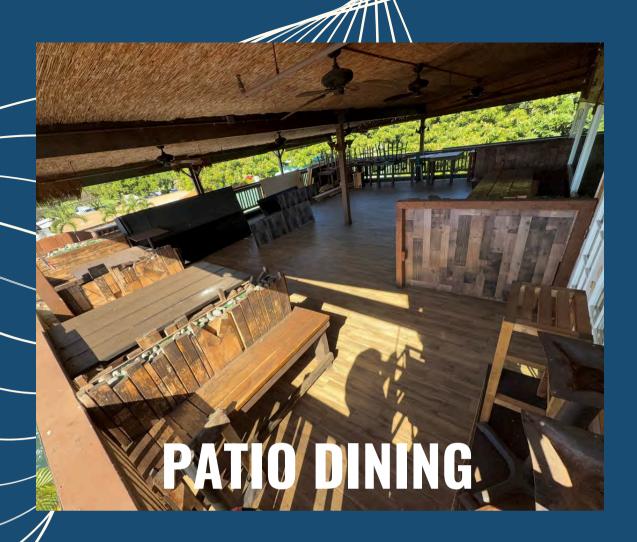

#### **SPACE HIGHLIGHTS**

This 5,900 SF second story open air restaurant comes "as-is" for an easy business set up. The upstairs location has ocean views for guests. The space comes with existing fixtures, equipment, and ample storage. Elevator and ADA access create an inclusive space for all your patrons.