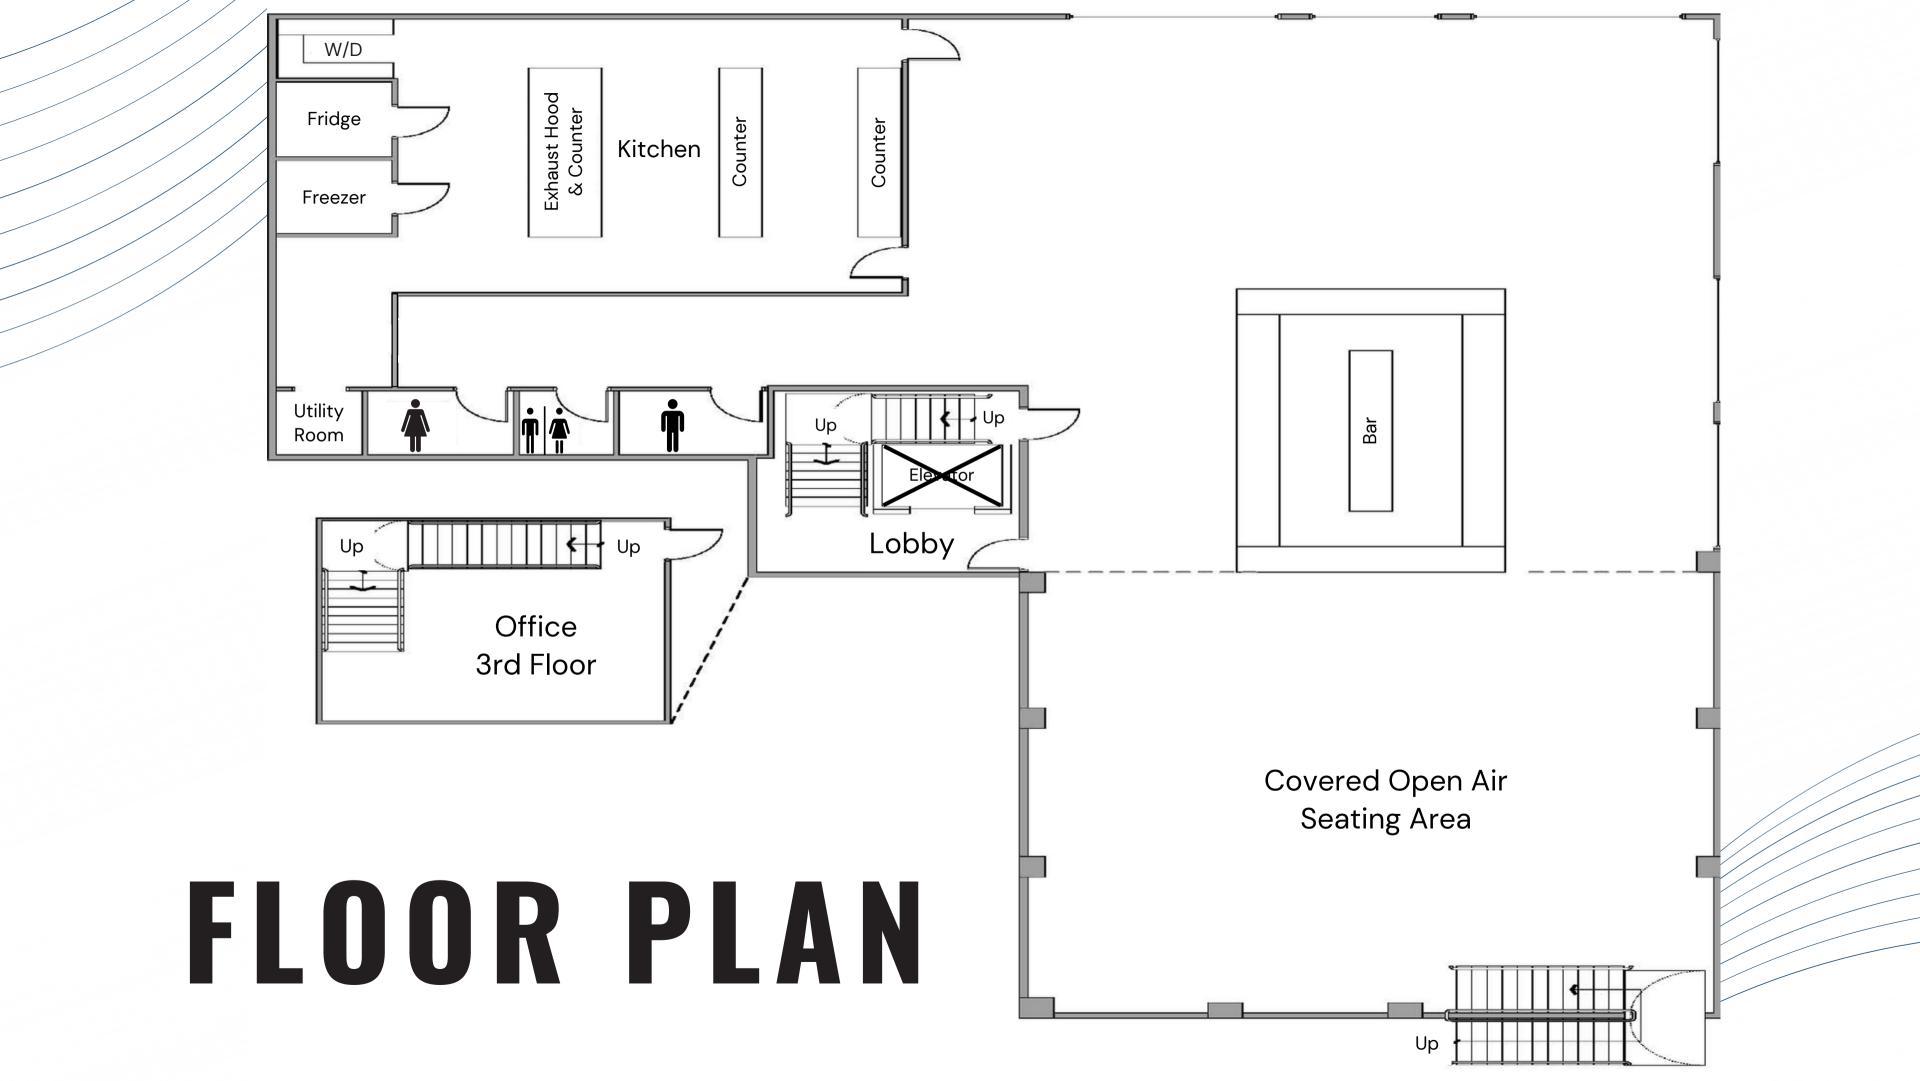

#### **SPACE HIGHLIGHTS**

This 5,900 SF second story open air restaurant comes "as-is" for an easy business set up. The upstairs location has ocean views for guests. The space comes with existing fixtures, equipment, and ample storage. Elevator and ADA access create an inclusive space for all your patrons.

# INVENTORY LIST

- Walk-in fridge
- Walk-in freezer
- Washer/dryer
- Flat top burner
- Prep tables
- Hood
- Dish sink
- Three compartment sink

KITCHEN

- Men/women's restroom
- Employee restroom
- Private office
- Storage racks and ample storage space
- 2,500 gallon grease interceptor