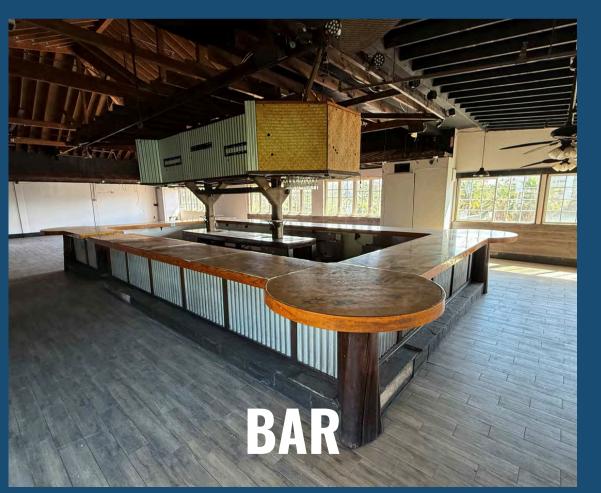

#### **SPACE HIGHLIGHTS**

This 5,900 SF second story open air restaurant comes "as-is" for an easy business set up. The upstairs location has ocean views for guests. The space comes with existing fixtures, equipment, and ample storage. Elevator and ADA access create an inclusive space for all your patrons.