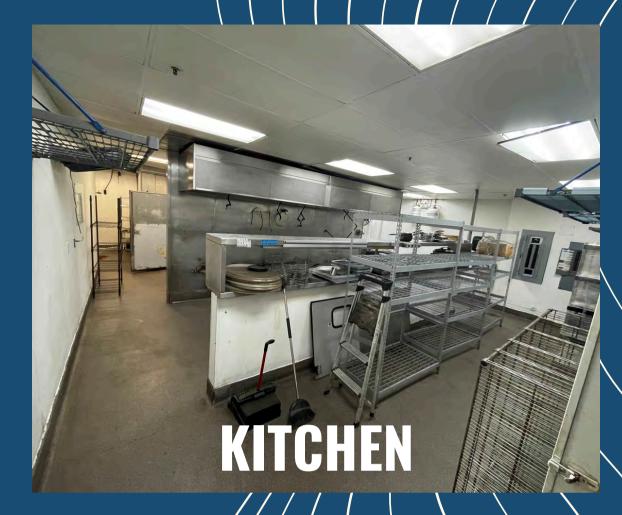

# INVENTORY LIST

- Walk-in fridge
- Walk-in freezer
- Washer/dryer
- Flat top burner
- Prep tables
- Hood
- Dish sink
- Three compartment sink

KITCHEN

- Men/women's restroom
- Employee restroom
- Private office
- Storage racks and ample storage space
- 2,500 gallon grease interceptor