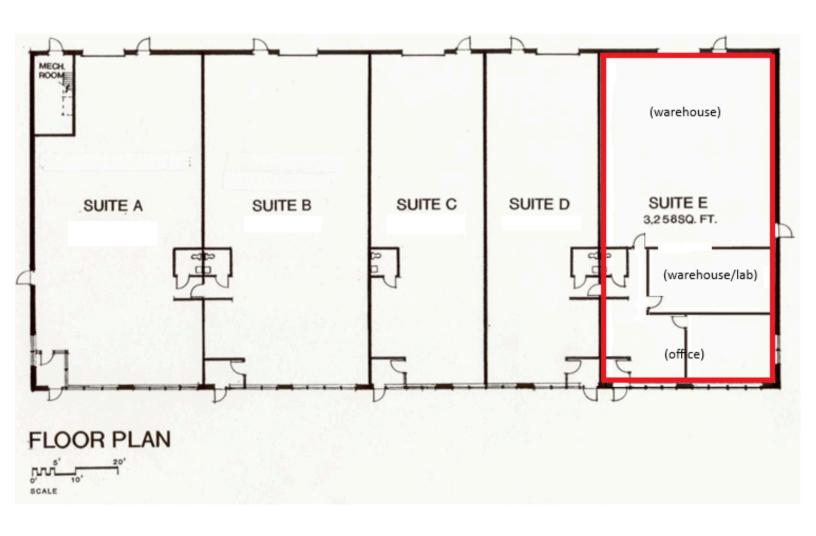

**SUITE NUMBERS** 

**AVAILABLE SIZES** 

E (end-cap unit)

3,258 SF

LEASE RATE AND TYPE

CAM

\$10.00/SF Net

\$5.59/SF

Andrei Bortnov VP of Brokerage, CCIM

SUITE E 3,258 Square Feet (905 SF Office and 2,353 SF Warehouse)

Andrei Bortnov VP of Brokerage, CCIM

M: (612)-702-6867 E: andrei@obsidiangroup.com

| POPULATION                                                 | 1 MILE                      | 3 MILES                      |
|------------------------------------------------------------|-----------------------------|------------------------------|
| POPULATION MEDIAN AGE DAYTIME EMPLOYEES                    | 6,778<br>47.10<br>4,267     | 43,322<br>44.40<br>26,584    |
| POPULATION GROWTH '24-'29 HOUSEHOLDS                       | -2.48%<br>1 MILE            | -2.57% 3 MILES               |
| HOUSEHOLDS<br>MEDIAN HH INCOME<br>HOUSEHOLD GROWTH '24-'29 | 3,138<br>\$88,081<br>-2.77% | 17,921<br>\$90,134<br>-2.81% |