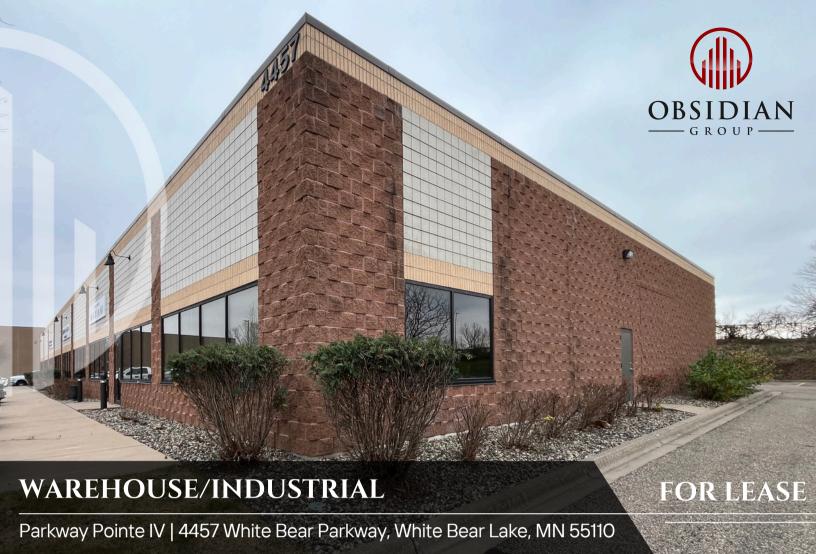

## CONTACT US

Andrei Bortnov VP of Brokerage, CCIM

M: (612)-702-6867 E: andrei@obsidiangroup.com Parkway Pointe IV is a multi-tenant industrial property in White Bear Lake a minute away from the easy on/off ramp of Interstate 35E. The space has been used for a light manufacturing use and is equipped with a 12-foot drive-in door, 16-foot clear height, a unisex bathroom, some office space, and primarily warehouse. This desirable end-cap space has been occupied for over a decade and is coming available Q2 2025.