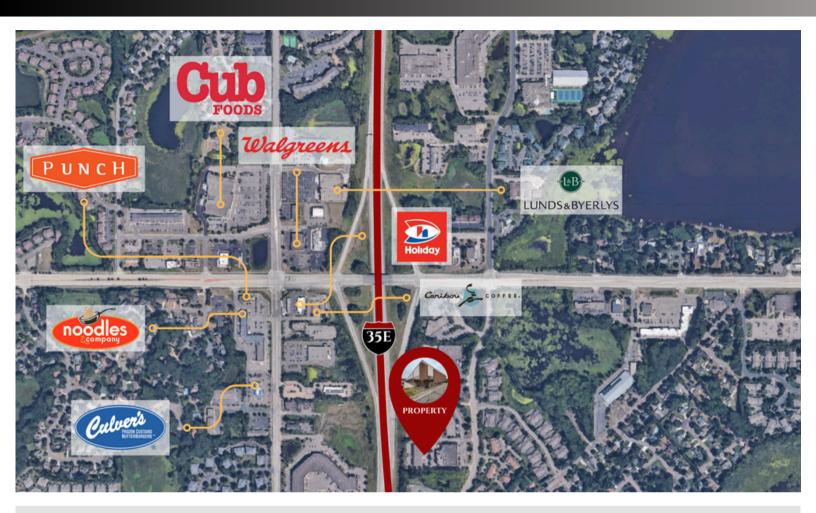

PARKING: Uncovered PROXIMITY TO HIGHWAY: 1 Minute drive to Interstate

parking available 35E

BEST USES: R&D, light manufacturing, contractor shops, warehousing/storage, training facilities,

professional business, etc