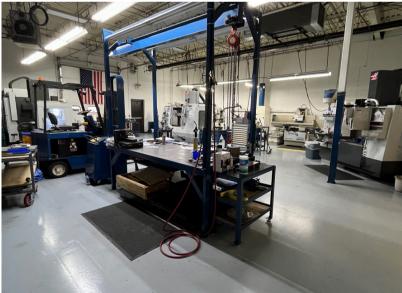

**PREVIOUS USE** 

YEAR BUILT

Light Manufacturing

1995

**ZONING** 

**PERMITTED USES** 

DBD - Diversified Business Development

Manufacturing, warehouse, R&D, and others

PARKING: Uncovered PROXIMITY TO HIGHWAY: 1 Minute drive to Interstate

parking available 35E

BEST USES: R&D, light manufacturing, contractor shops, warehousing/storage, training facilities,

professional business, etc