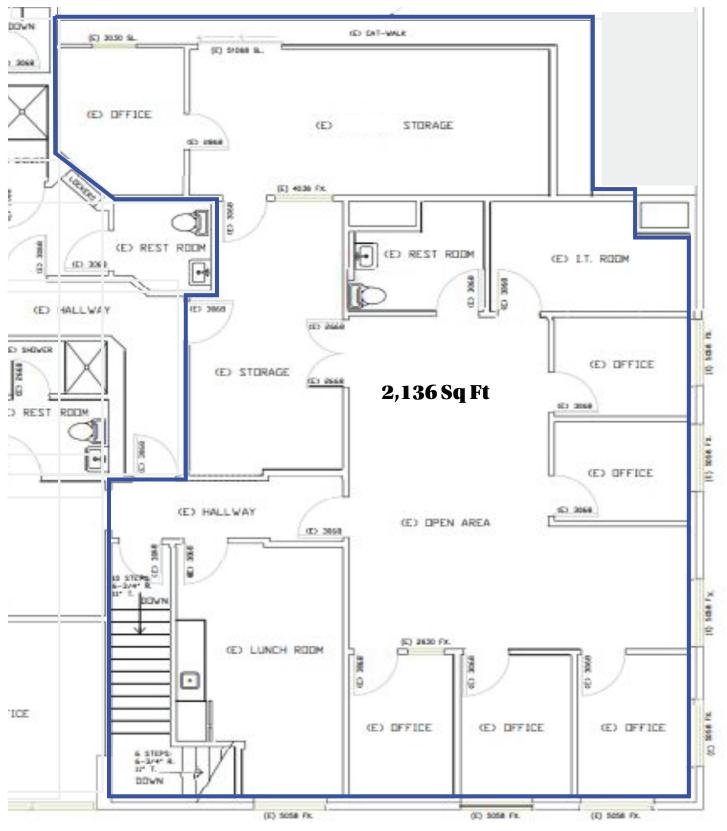

## Floor Plan

## 6827 Nancy Ridge Dr

±2,136 SF Available

Office / Flex/ R&D uses allowed

IL2-1 zoning

Lease Rate: \$1.95 sqft + E

Located in close proximity to many high-tech and life science companies

Conference room & Restrooms

Layout: 100% improved office on the second floor