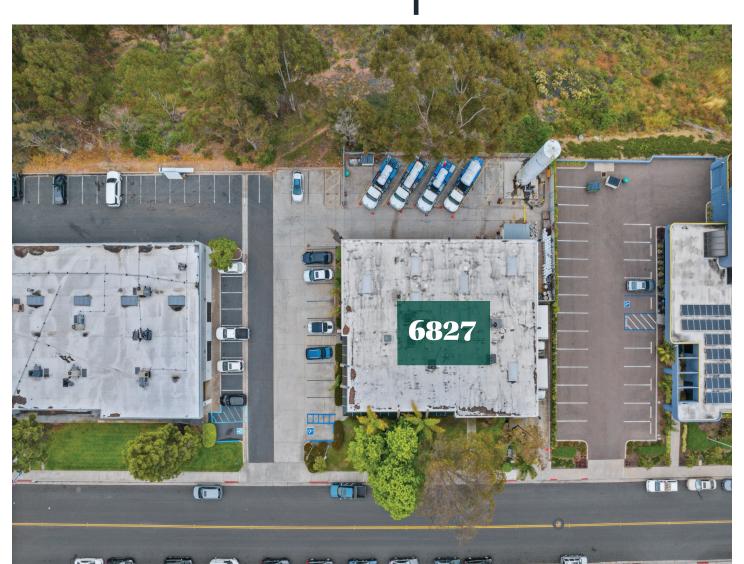

## 6827 Nancy Ridge Dr

±2,136 SF Available

Office / Flex/ R&D uses allowed

IL2-1 zoning

Lease Rate: \$1.95 sqft + E

Located in close proximity to many high-tech and life science companies

Conference room & Restrooms