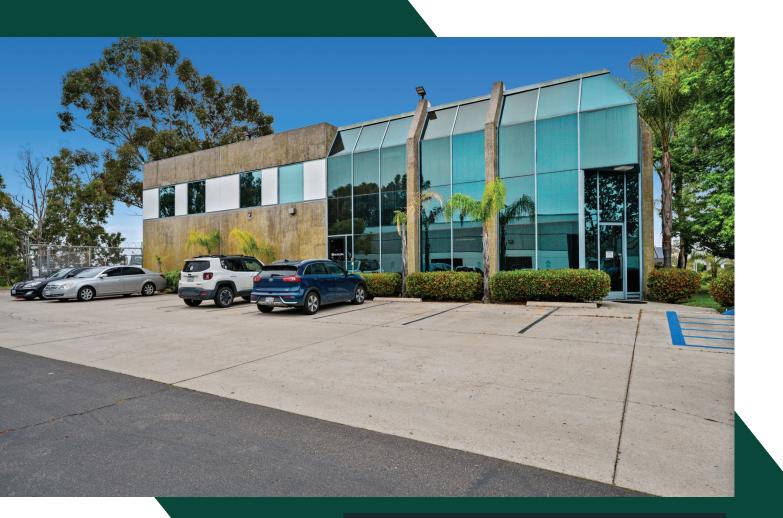

## 6827 Nancy Ridge Dr

±2,136 SF Available

Office / Flex/ R&D uses allowed

IL2-1 zoning

Lease Rate: \$1.95 sqft + E

Located in close proximity to many high-tech and life science companies

Conference room & Restrooms

Layout: 100% improved office on the second floor