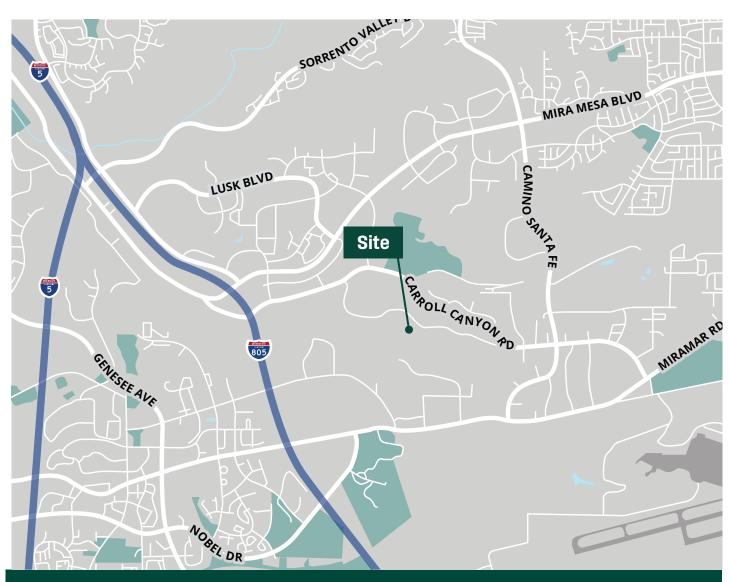

# The Location

### **DRIVE TIMES**

- 5 Minutes to I-805
- 9 Minutes to SR-15
- 10 Minutes to I-5
- 12 Minutes to CA-163
- 10 Minutes to SR-56
- 11 Minutes to SR-52

- 13 Minutes to UTC
- 18 Minutes to Pacific Ocean
- 28 Minutes to San Diego International Airport
- 30 Minutes to Downtown San Diego
- 42 Minutes to US/Mexico Border

## Sorrento

Sorrento Mesa is a region located in San Diego, California, USA. It is primarily known for its concentration of technology and biotechnology companies, making it a hub for innovation and research in the San Diego area. The area is often referred to as the "golden triangle" because it is situated between three major highways: Interstate 5, Interstate 805, and State Route 52.